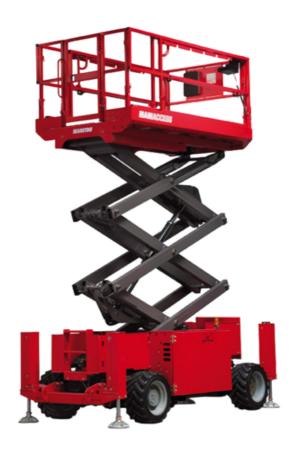

# 120 SC

|                                                   | 120 SC  | Created on April 16, 2024 at 4:19:51 PM UTC                                                                          |
|---------------------------------------------------|---------|----------------------------------------------------------------------------------------------------------------------|
| Capacities                                        |         | Metric                                                                                                               |
| Working height                                    | h21     | 11.75 m                                                                                                              |
| Platform height                                   | h7      | 9.96 m                                                                                                               |
| Platform capacity                                 | Q       | 454 kg                                                                                                               |
| Max. capacity on the extension deck               |         | 136 kg                                                                                                               |
| Number of people (indoor / outdoor)               |         | 4 / 2                                                                                                                |
| Weight and dimensions                             |         |                                                                                                                      |
| Platform weight*                                  |         | 3857 kg                                                                                                              |
| Platform dimensions (length x width)              | lp / ep | 2.79 m x 1.60 m                                                                                                      |
| Platform dimensions with extension (length)       |         | 4.31 m                                                                                                               |
| Overall length                                    | l1      | 3.76 m                                                                                                               |
| Overall width                                     | b1      | 1.75 m                                                                                                               |
| Overall height                                    | h17     | 2.59 m                                                                                                               |
| Overall height (stowed) **                        | h18     | 1.92 m                                                                                                               |
| Overall length with platform extension            | l15     | 4.81 m                                                                                                               |
| External turning radius                           | Wa3     | 4.60 m                                                                                                               |
| Ground clearance at centre of wheelbase           | m2      | 0.24 m                                                                                                               |
| Wheelbase                                         | у       | 2.29 m                                                                                                               |
| Performances                                      | ,       | 2.25                                                                                                                 |
| Drive speed - stowed                              |         | 5.60 km/h                                                                                                            |
| Drive speed - raised                              |         | 0.40 km/h                                                                                                            |
| Raise speed (laden) / Lower speed (laden)         |         | 42 s / 28 s                                                                                                          |
| Gradeability                                      |         | 30 %                                                                                                                 |
| Max outrigger leveling front uphill / back uphill |         | 5.30 ° / 4.20 °                                                                                                      |
| Max outrigger leveling side to side               |         | 11.70 °                                                                                                              |
| Permissible leveling (front / side)               |         | 3°/2°                                                                                                                |
| Wheels                                            |         | - , -                                                                                                                |
| Tires type                                        |         | Foam-filled                                                                                                          |
| Drive wheels (front / rear)                       |         | 2 / 2                                                                                                                |
| Steering wheels (front / rear)                    |         | 2 / 0                                                                                                                |
| Braking wheels (front / rear)                     |         | 2/2                                                                                                                  |
| Engine/Battery                                    |         | <u> </u>                                                                                                             |
| Engine brand / model                              |         | Kubota - D1105                                                                                                       |
| Engine norm                                       |         | Tier 4 final                                                                                                         |
| I.C. Engine power rating / Power                  |         | 25 Hp / 18.50 kW                                                                                                     |
| Miscellaneous                                     |         | 20 119 / 10100 KH                                                                                                    |
| Ground Pressure                                   |         | 5.44 dan/cm2                                                                                                         |
| Hydraulic tank capacity                           |         | 68.10 I                                                                                                              |
| Fuel tank                                         |         | 37.90 I                                                                                                              |
| Sound pressure level (platform work station)      |         | 79 dB                                                                                                                |
| Vibration on hands/arms                           |         | < 2.50 m/s²                                                                                                          |
| Standards compliance                              |         | 2.00 11,0                                                                                                            |
| This machine is in compliance with:               |         | European directives: 2006/42/EC- Machinery<br>(revised EN280:2013) - 2004/108/EC (EMC) -<br>2006/95/EC (Low voltage) |