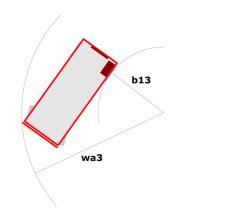

### 120 SC - Dimensional drawing

# 120 SC

|                                                   | 120 SC  | Created on April 16, 2024 at 4:19:51 PM UTC                                                                          |
|---------------------------------------------------|---------|----------------------------------------------------------------------------------------------------------------------|
| Capacities                                        |         | Metric                                                                                                               |
| Working height                                    | h21     | 11.75 m                                                                                                              |
| Platform height                                   | h7      | 9.96 m                                                                                                               |
| Platform capacity                                 | Q       | 454 kg                                                                                                               |
| Max. capacity on the extension deck               |         | 136 kg                                                                                                               |
| Number of people (indoor / outdoor)               |         | 4 / 2                                                                                                                |
| Weight and dimensions                             |         |                                                                                                                      |
| Platform weight*                                  |         | 3857 kg                                                                                                              |
| Platform dimensions (length x width)              | lp / ep | 2.79 m x 1.60 m                                                                                                      |
| Platform dimensions with extension (length)       |         | 4.31 m                                                                                                               |
| Overall length                                    | l1      | 3.76 m                                                                                                               |
| Overall width                                     | b1      | 1.75 m                                                                                                               |
| Overall height                                    | h17     | 2.59 m                                                                                                               |
| Overall height (stowed) **                        | h18     | 1.92 m                                                                                                               |
| Overall length with platform extension            | l15     | 4.81 m                                                                                                               |
| External turning radius                           | Wa3     | 4.60 m                                                                                                               |
| Ground clearance at centre of wheelbase           | m2      | 0.24 m                                                                                                               |
| Wheelbase                                         | у       | 2.29 m                                                                                                               |
| Performances                                      | ,       | 2.25                                                                                                                 |
| Drive speed - stowed                              |         | 5.60 km/h                                                                                                            |
| Drive speed - raised                              |         | 0.40 km/h                                                                                                            |
| Raise speed (laden) / Lower speed (laden)         |         | 42 s / 28 s                                                                                                          |
| Gradeability                                      |         | 30 %                                                                                                                 |
| Max outrigger leveling front uphill / back uphill |         | 5.30 ° / 4.20 °                                                                                                      |
| Max outrigger leveling side to side               |         | 11.70 °                                                                                                              |
| Permissible leveling (front / side)               |         | 3°/2°                                                                                                                |
| Wheels                                            |         | - , -                                                                                                                |
| Tires type                                        |         | Foam-filled                                                                                                          |
| Drive wheels (front / rear)                       |         | 2 / 2                                                                                                                |
| Steering wheels (front / rear)                    |         | 2 / 0                                                                                                                |
| Braking wheels (front / rear)                     |         | 2/2                                                                                                                  |
| Engine/Battery                                    |         | <u> </u>                                                                                                             |
| Engine brand / model                              |         | Kubota - D1105                                                                                                       |
| Engine norm                                       |         | Tier 4 final                                                                                                         |
| I.C. Engine power rating / Power                  |         | 25 Hp / 18.50 kW                                                                                                     |
| Miscellaneous                                     |         | 20 119 / 10100 KH                                                                                                    |
| Ground Pressure                                   |         | 5.44 dan/cm2                                                                                                         |
| Hydraulic tank capacity                           |         | 68.10 I                                                                                                              |
| Fuel tank                                         |         | 37.90 I                                                                                                              |
| Sound pressure level (platform work station)      |         | 79 dB                                                                                                                |
| Vibration on hands/arms                           |         | < 2.50 m/s²                                                                                                          |
| Standards compliance                              |         | 2.00 11,0                                                                                                            |
| This machine is in compliance with:               |         | European directives: 2006/42/EC- Machinery<br>(revised EN280:2013) - 2004/108/EC (EMC) -<br>2006/95/EC (Low voltage) |