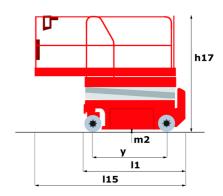

# 120 SC

|                                                   | 120 SC  | Created on April 16, 2024 at 4:19:51 PM UTC                                                                          |
|---------------------------------------------------|---------|----------------------------------------------------------------------------------------------------------------------|
| Capacities                                        |         | Metric                                                                                                               |
| Working height                                    | h21     | 11.75 m                                                                                                              |
| Platform height                                   | h7      | 9.96 m                                                                                                               |
| Platform capacity                                 | Q       | 454 kg                                                                                                               |
| Max. capacity on the extension deck               |         | 136 kg                                                                                                               |
| Number of people (indoor / outdoor)               |         | 4 / 2                                                                                                                |
| Weight and dimensions                             |         |                                                                                                                      |
| Platform weight*                                  |         | 3857 kg                                                                                                              |
| Platform dimensions (length x width)              | lp / ep | 2.79 m x 1.60 m                                                                                                      |
| Platform dimensions with extension (length)       |         | 4.31 m                                                                                                               |
| Overall length                                    | l1      | 3.76 m                                                                                                               |
| Overall width                                     | b1      | 1.75 m                                                                                                               |
| Overall height                                    | h17     | 2.59 m                                                                                                               |
| Overall height (stowed) **                        | h18     | 1.92 m                                                                                                               |
| Overall length with platform extension            | l15     | 4.81 m                                                                                                               |
| External turning radius                           | Wa3     | 4.60 m                                                                                                               |
| Ground clearance at centre of wheelbase           | m2      | 0.24 m                                                                                                               |
| Wheelbase                                         | у       | 2.29 m                                                                                                               |
| Performances                                      | ,       | 2.25                                                                                                                 |
| Drive speed - stowed                              |         | 5.60 km/h                                                                                                            |
| Drive speed - raised                              |         | 0.40 km/h                                                                                                            |
| Raise speed (laden) / Lower speed (laden)         |         | 42 s / 28 s                                                                                                          |
| Gradeability                                      |         | 30 %                                                                                                                 |
| Max outrigger leveling front uphill / back uphill |         | 5.30 ° / 4.20 °                                                                                                      |
| Max outrigger leveling side to side               |         | 11.70 °                                                                                                              |
| Permissible leveling (front / side)               |         | 3°/2°                                                                                                                |
| Wheels                                            |         | - , -                                                                                                                |
| Tires type                                        |         | Foam-filled                                                                                                          |
| Drive wheels (front / rear)                       |         | 2 / 2                                                                                                                |
| Steering wheels (front / rear)                    |         | 2 / 0                                                                                                                |
| Braking wheels (front / rear)                     |         | 2/2                                                                                                                  |
| Engine/Battery                                    |         | <u> </u>                                                                                                             |
| Engine brand / model                              |         | Kubota - D1105                                                                                                       |
| Engine norm                                       |         | Tier 4 final                                                                                                         |
| I.C. Engine power rating / Power                  |         | 25 Hp / 18.50 kW                                                                                                     |
| Miscellaneous                                     |         | 20 119 / 10100 KH                                                                                                    |
| Ground Pressure                                   |         | 5.44 dan/cm2                                                                                                         |
| Hydraulic tank capacity                           |         | 68.10 I                                                                                                              |
| Fuel tank                                         |         | 37.90 I                                                                                                              |
| Sound pressure level (platform work station)      |         | 79 dB                                                                                                                |
| Vibration on hands/arms                           |         | < 2.50 m/s²                                                                                                          |
| Standards compliance                              |         | 2.00 11,0                                                                                                            |
| This machine is in compliance with:               |         | European directives: 2006/42/EC- Machinery<br>(revised EN280:2013) - 2004/108/EC (EMC) -<br>2006/95/EC (Low voltage) |

### 120 SC - Dimensional drawing