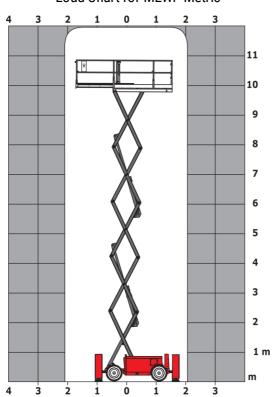

m work station)      |         | 79 dB                                                                                                                |
| Vibration on hands/arms                           |         | < 2.50 m/s²                                                                                                          |
| Standards compliance                              |         | 2.00 11,0                                                                                                            |
| This machine is in compliance with:               |         | European directives: 2006/42/EC- Machinery<br>(revised EN280:2013) - 2004/108/EC (EMC) -<br>2006/95/EC (Low voltage) |

<sup>\*\*</sup> With folded guardrail

#### 120 SC - Load chart

#### Load Chart for MEWP Metric



### 120 SC - Dimensional drawing







## **Equipment**

| Standard                                                                    |
|-----------------------------------------------------------------------------|
| 230V Predisposition                                                         |
| 4 wheel drive                                                               |
| Anti-slip platform surface                                                  |
| Audible alarm and illuminated indicator lamp (leveling, overload, lowering) |
| CAN bus technology                                                          |
| Emergency stop button in platform and on frame                              |
| Fixed anti-shearing protection                                              |
| Fold-away guard ra