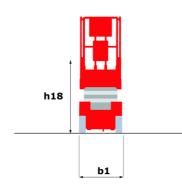

### 120 SC - Dimensional drawing

# 120 SC

|                                                   | 120 SC  | Created on April 16, 2024 at 4:19:51 PM UTC                                                                          |
|---------------------------------------------------|---------|----------------------------------------------------------------------------------------------------------------------|
| Capacities                                        |         | Metric                                                                                                               |
| Working height                                    | h21     | 11.75 m                                                                                                              |
| Platform height                                   | h7      | 9.96 m                                                                                                               |
| Platform capacity                                 | Q       | 454 kg                                                                                                               |
| Max. capacity on the extension deck               |         | 136 kg                                                                                                               |
| Number of people (indoor / outdoor)               |         | 4 / 2                                                                                                                |
| Weight and dimensions                             |         |                                                                                                                      |
| Platform weight*                                  |         | 3857 kg                                                                                                              |
| Platform dimensions (length x width)              | lp / ep | 2.79 m x 1.60 m                                                                                                      |
| Platform dimensions with extension (length)       |         | 4.31 m                                                                                                               |
| Overall length                                    | l1      | 3.76 m                                                                                                               |
| Overall width                                     | b1      | 1.75 m                                                                                                               |
| Overall height                                    | h17     | 2.59 m                                                                                                               |
| Overall height (stowed) **                        | h18     | 1.92 m                                                                                                               |
| Overall length with platform extension            | l15     | 4.81 m                                                                                                               |
| External turning radius                           | Wa3     | 4.60 m                                                                                                               |
| Ground clearance at centre of wheelbase           | m2      | 0.24 m                                                                                                               |
| Wheelbase                                         | у       | 2.29 m                                                                                                               |
| Performances                                      | ,       | 2.25                                                                                                                 |
| Drive speed - stowed                              |         | 5.60 km/h                                                                                                            |
| Drive speed - raised                              |         | 0.40 km/h                                                                                                            |
| Raise speed (laden) / Lower speed (laden)         |         | 42 s / 28 s                                                                                                          |
| Gradeability                                      |         | 30 %                                                                                                                 |
| Max outrigger leveling front uphill / back uphill |         | 5.30 ° / 4.20 °                                                                                                      |
| Max outrigger leveling side to side               |         | 11.70 °                                                                                                              |
| Permissible leveling (front / side)               |         | 3°/2°                                                                                                                |
| Wheels                                            |         | - , -                                                                                                                |
| Tires type                                        |         | Foam-filled                                                                                                          |
| Drive wheels (front / rear)                       |         | 2 / 2                                                                                                                |
| Steering wheels (front / rear)                    |         | 2 / 0                                                                                                                |
| Braking wheels (front / rear)                     |         | 2/2                                                                                                                  |
| Engine/Battery                                    |         | <u> </u>                                                                                                             |
| Engine brand / model                              |         | Kubota - D1105                                                                                                       |
| Engine norm                                       |         | Tier 4 final                                                                                                         |
| I.C. Engine power rating / Power                  |         | 25 Hp / 18.50 kW                                                                                                     |
| Miscellaneous                                     |         | 20 119 / 10100 KH                                                                                                    |
| Ground Pressure                                   |         | 5.44 dan/cm2                                                                                                         |
| Hydraulic tank capacity                           |         | 68.10 I                                                                                                              |
| Fuel tank                                         |         | 37.90 I                                                                                                              |
| Sound pressure level (platform work station)      |         | 79 dB                                                                                                                |
| Vibration on hands/arms                           |         | < 2.50 m/s²                                                                                                          |
| Standards compliance                              |         | 2.00 11,0                                                                                                            |
| This machine is in compliance with:               |         | European directives: 2006/42/EC- Machinery<br>(revised EN280:2013) - 2004/108/EC (EMC) -<br>2006/95/EC (Low voltage) |