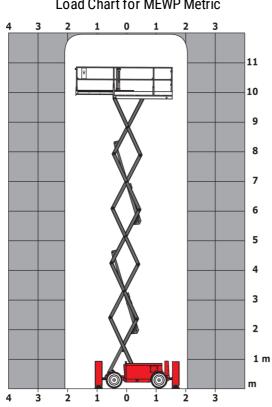

|
| ound pressure level (platform work station)       |         | 79 dB                                                                                                              |
| /ibration on hands/arms                           |         | < 2.50 m/s <sup>2</sup>                                                                                            |
| Standards compliance                              |         | · 2.00 m/ 3                                                                                                        |
| This machine is in compliance with:               |         | European directives: 2006/42/EC- Machinery<br>(revised EN280:2013) - 2004/108/EC (EMC)<br>2006/95/EC (Low voltage) |

\*\* With folded guardrail

### 120 SC - Load chart



#### Load Chart for MEWP Metric

# 120 SC - Dimensional drawing



# Equipment

| Standard                                                                    |
|-----------------------------------------------------------------------------|
| 230V Predisposition                                                         |
| 4 wheel drive                                                               |
| Anti-slip platform surface                                                  |
| Audible alarm and illuminated indicator lamp (leveling, overload, lowering) |
| CAN bus technology                                                          |
| Emergency stop button in platform and on frame                              |
| Fixed anti-shearing protection