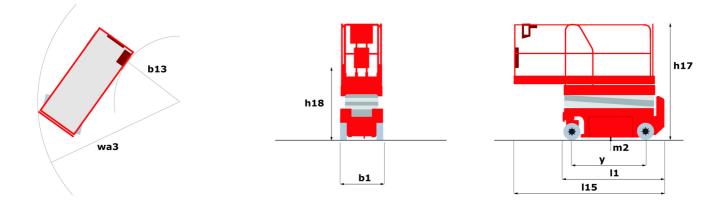

# 120 SC - Dimensional drawing

Technical sheet :

|                                                   | 120 SC  | Created on 1 May 2024 at 21:50:52                                                                                  |
|---------------------------------------------------|---------|--------------------------------------------------------------------------------------------------------------------|
| Capacities                                        |         | Metric                                                                                                             |
| Vorking height                                    | h21     | 11.75 m                                                                                                            |
| Platform height                                   | h7      | 9.96 m                                                                                                             |
| Natform capacity                                  | Q       | 454 kg                                                                                                             |
| Max. capacity on the extension deck               |         | 136 kg                                                                                                             |
| Number of people (indoor / outdoor)               |         | 4 / 2                                                                                                              |
| Neight and dimensions                             |         |                                                                                                                    |
| Natform weight*                                   |         | 3857 kg                                                                                                            |
| Natform dimensions (length x width)               | lp / ep | 2.79 m x 1.60 m                                                                                                    |
| Patform dimensions with extension (length)        |         | 4.31 m                                                                                                             |
| )verall length                                    | 1       | 3.76 m                                                                                                             |
| )verall width                                     | b1      | 1.75 m                                                                                                             |
| )verall height                                    | h17     | 2.59 m                                                                                                             |
| Overall height (stowed)                           | h18     | 1.92 m                                                                                                             |
| Overall length with platform extension            | 115     | 4.81 m                                                                                                             |
| External turning radius                           | Wa3     | 4.60 m                                                                                                             |
| Ground clearance at centre of wheelbase           | m2      | 0.24 m                                                                                                             |
| Vheelbase                                         | у       | 2.29 m                                                                                                             |
| Performances                                      |         |                                                                                                                    |
| Irive speed - stowed                              |         | 5.60 km/h                                                                                                          |
| Irive speed - raised                              |         | 0.40 km/h                                                                                                          |
| aise speed (laden) / Lower speed (laden)          |         | 42 s / 28 s                                                                                                        |
| Sradeability                                      |         | 30 %                                                                                                               |
| /ax outrigger leveling front uphill / back uphill |         | 5.30 ° / 4.20 °                                                                                                    |
| Aax outrigger leveling side to side               |         | 11.70 °                                                                                                            |
| Permissible leveling (front / side)               |         | 3 ° / 2 °                                                                                                          |
| Vheels                                            |         |                                                                                                                    |
| ïres type                                         |         | Foam-filled                                                                                                        |
| Irive wheels (front / rear)                       |         | 2 / 2                                                                                                              |
| teering wheels (front / rear)                     |         | 2 / 0                                                                                                              |
| Braking wheels (front / rear)                     |         | 2/2                                                                                                                |
| Ingine/Battery                                    |         |                                                                                                                    |
| ingine brand / model                              |         | Kubota - D1105                                                                                                     |
| ingine norm                                       |         | Tier 4 final                                                                                                       |
| C. Engine power rating / Power                    |         | 25 Hp / 18.50 kW                                                                                                   |
| /iscellaneous                                     |         |                                                                                                                    |
| Ground Pressure                                   |         | 5.44 dan/cm2                                                                                                       |
| lydraulic tank capacity                           |         | 68.10 l                                                                                                            |
| uel tank                                          |         | 37.90                                                                                                              |
| ound pressure level (platform work station)       |         | 79 dB                                                                                                              |
| /ibration on hands/arms                           |         | < 2.50 m/s <sup>2</sup>                                                                                            |
| Standards compliance                              |         | · 2.00 m/ 3                                                                                                        |
| This machine is in compliance with:               |         | European directives: 2006/42/EC- Machinery<br>(revised EN280:2013) - 2004/108/EC (EMC)<br>2006/95/EC (Low voltage) |