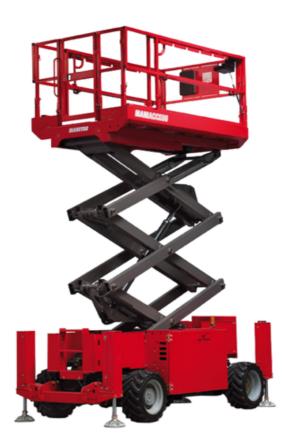

Technical sheet :

|                                                   | 120 SC  | Created on 1 May 2024 at 21:50:52                                                                                  |
|---------------------------------------------------|---------|--------------------------------------------------------------------------------------------------------------------|
| Capacities                                        |         | Metric                                                                                                             |
| Vorking height                                    | h21     | 11.75 m                                                                                                            |
| Platform height                                   | h7      | 9.96 m                                                                                                             |
| Natform capacity                                  | Q       | 454 kg                                                                                                             |
| Max. capacity on the extension deck               |         | 136 kg                                                                                                             |
| Number of people (indoor / outdoor)               |         | 4 / 2                                                                                                              |
| Neight and dimensions                             |         |                                                                                                                    |
| Natform weight*                                   |         | 3857 kg                                                                                                            |
| Natform dimensions (length x width)               | lp / ep | 2.79 m x 1.60 m                                                                                                    |
| Patform dimensions with extension (length)        |         | 4.31 m                                                                                                             |
| )verall length                                    | 1       | 3.76 m                                                                                                             |
| )verall width                                     | b1      | 1.75 m                                                                                                             |
| )verall height                                    | h17     | 2.59 m                                                                                                             |
| Overall height (stowed)                           | h18     | 1.92 m                                                                                                             |
| Overall length with platform extension            | 115     | 4.81 m                                                                                                             |
| External turning radius                           | Wa3     | 4.60 m                                                                                                             |
| Ground clearance at centre of wheelbase           | m2      | 0.24 m                                                                                                             |
| Vheelbase                                         | у       | 2.29 m                                                                                                             |
| Performances                                      |         |                                                                                                                    |
| Irive speed - stowed                              |         | 5.60 km/h                                                                                                          |
| Irive speed - raised                              |         | 0.40 km/h                                                                                                          |
| aise speed (laden) / Lower speed (laden)          |         | 42 s / 28 s                                                                                                        |
| Sradeability                                      |         | 30 %                                                                                                               |
| /ax outrigger leveling front uphill / back uphill |         | 5.30 ° / 4.20 °                                                                                                    |
| Aax outrigger leveling side to side               |         | 11.70 °                                                                                                            |
| Permissible leveling (front / side)               |         | 3 ° / 2 °                                                                                                          |
| Vheels                                            |         |                                                                                                                    |
| ïres type                                         |         | Foam-filled                                                                                                        |
| Irive wheels (front / rear)                       |         | 2 / 2                                                                                                              |
| teering wheels (front / rear)                     |         | 2 / 0                                                                                                              |
| Braking wheels (front / rear)                     |         | 2/2                                                                                                                |
| Ingine/Battery                                    |         |                                                                                                                    |
| ingine brand / model                              |         | Kubota - D1105                                                                                                     |
| ingine norm                                       |         | Tier 4 final                                                                                                       |
| C. Engine power rating / Power                    |         | 25 Hp / 18.50 kW                                                                                                   |
| /iscellaneous                                     |         |                                                                                                                    |
| Ground Pressure                                   |         | 5.44 dan/cm2                                                                                                       |
| lydraulic tank capacity                           |         | 68.10 l                                                                                                            |
| uel tank                                          |         | 37.90                                                                                                              |
| ound pressure level (platform work station)       |         | 79 dB                                                                                                              |
| /ibration on hands/arms                           |         | < 2.50 m/s <sup>2</sup>                                                                                            |
| Standards compliance                              |         | · 2.00 m/ 3                                                                                                        |
| This machine is in compliance with:               |         | European directives: 2006/42/EC- Machinery<br>(revised EN280:2013) - 2004/108/EC (EMC)<br>2006/95/EC (Low voltage) |