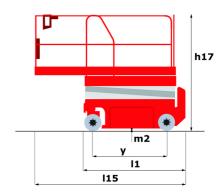

|                   | European directives: 2006/42/EC- Machinery<br>(revised EN280:2013) - 2004/108/EC (EMC) -<br>2006/95/EC (Low voltage) |

<sup>\*\*</sup> With folded guardrail

#### 120 SC - Load chart

#### Load Chart for MEWP Metric



### 120 SC - Dimensional drawing







## **Equipment**

| Standard                                                                    |
|-----------------------------------------------------------------------------|
| 230V Predisposition                                                         |
| 4 wheel drive                                                               |
| Anti-slip platform surface                                                  |
| Audible alarm and illuminated indicator lamp (leveling, overload, lowering) |
| CAN bus technology                                                          |
| Emergency stop button in platform and on frame                              |
| Fixed anti-shearing protection                                              |
| Fold-away guard rails to allow movement through the door