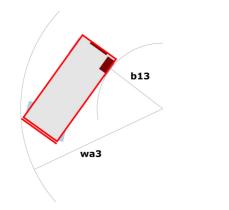

|                   | European directives: 2006/42/EC- Machinery<br>(revised EN280:2013) - 2004/108/EC (EMC) -<br>2006/95/EC (Low voltage) |

<sup>\*\*</sup> With folded guardrail

#### 120 SC - Load chart

#### Load Chart for MEWP Metric



### 120 SC - Dimensional drawing







## **Equipment**

| Standard                                                                    |
|-----------------------------------------------------------------------------|
| 230V Predisposition                                                         |
| 4 wheel drive                                                               |
| Anti-slip platform surface                                                  |
| Audible alarm and illuminated indicator lamp (leveling, overload, lowering) |
| CAN bus technology                                                          |
| Emergency stop button in platform and on frame                              |
| Fixed anti-shearing protection                                              |
| Fold-away guard rails to allow movement through the do