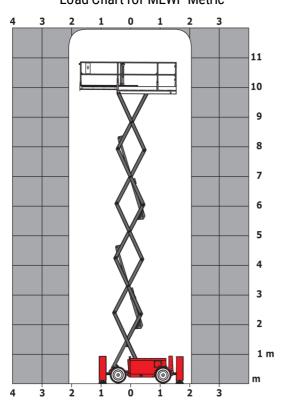

|                   | European directives: 2006/42/EC- Machinery<br>(revised EN280:2013) - 2004/108/EC (EMC) -<br>2006/95/EC (Low voltage) |

<sup>\*\*</sup> With folded guardrail

#### 120 SC - Load chart

#### Load Chart for MEWP Metric



### 120 SC - Dimensional drawing







## **Equipment**

| Standard                                                                    |
|-----------------------------------------------------------------------------|
| 230V Predisposition                                                         |
| 4 wheel drive                                                               |
| Anti-slip platform surface                                                  |
| Audible alarm and illuminated indicator lamp (leveling, overload, lowering) |
| CAN bus technology                                                          |
| Emergency stop button in platform and on frame                              |
| Fixed anti-shearing protection                                              |
| Fold-away guard ra