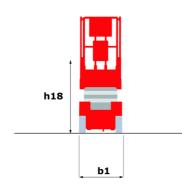

|                   | European directives: 2006/42/EC- Machinery<br>(revised EN280:2013) - 2004/108/EC (EMC) -<br>2006/95/EC (Low voltage) |

<sup>\*\*</sup> With folded guardrail

#### 120 SC - Load chart

#### Load Chart for MEWP Metric



### 120 SC - Dimensional drawing







## **Equipment**

| Standard                                                                    |
|-----------------------------------------------------------------------------|
| 230V Predisposition                                                         |
| 4 wheel drive                                                               |
| Anti-slip platform surface                                                  |
| Audible alarm and illuminated indicator lamp (leveling, overload, lowering) |
| CAN bus technology                                                          |
| Emergency stop button in platform and on frame                              |
| Fixed anti-shearing protection                                              |
| Fold-away guard rails to allow movement through the door