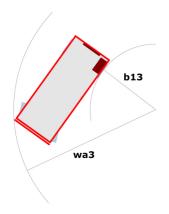

# 120 SC

|                                                   | 120 SC U | eated on May 4, 2024 at 5:51:38 AM UT(                                                                               |
|---------------------------------------------------|----------|----------------------------------------------------------------------------------------------------------------------|
| Capacities                                        |          | Metric                                                                                                               |
| Working height                                    | h21      | 11.75 m                                                                                                              |
| Platform height                                   | h7       | 9.96 m                                                                                                               |
| Platform capacity                                 | Q        | 454 kg                                                                                                               |
| Max. capacity on the extension deck               |          | 136 kg                                                                                                               |
| Number of people (indoor / outdoor)               |          | 4 / 2                                                                                                                |
| Weight and dimensions                             |          |                                                                                                                      |
| Platform weight*                                  |          | 3857 kg                                                                                                              |
| Platform dimensions (length x width)              | lp / ep  | 2.79 m x 1.60 m                                                                                                      |
| Platform dimensions with extension (length)       |          | 4.31 m                                                                                                               |
| Overall length                                    | l1       | 3.76 m                                                                                                               |
| Overall width                                     | b1       | 1.75 m                                                                                                               |
| Overall height                                    | h17      | 2.59 m                                                                                                               |
| Overall height (stowed)                           | h18      | 1.92 m                                                                                                               |
| Overall length with platform extension            | I15      | 4.81 m                                                                                                               |
| External turning radius                           | Wa3      | 4.60 m                                                                                                               |
| Ground clearance at centre of wheelbase           | m2       | 0.24 m                                                                                                               |
| Wheelbase                                         | у        | 2.29 m                                                                                                               |
| Performances                                      | ,        | 2.27                                                                                                                 |
| Drive speed - stowed                              |          | 5.60 km/h                                                                                                            |
| Drive speed - raised                              |          | 0.40 km/h                                                                                                            |
| Raise speed (laden) / Lower speed (laden)         |          | 42 s / 28 s                                                                                                          |
| Gradeability                                      |          | 30 %                                                                                                                 |
| Max outrigger leveling front uphill / back uphill |          | 5.30 ° / 4.20 °                                                                                                      |
| Max outrigger leveling side to side               |          | 11.70 °                                                                                                              |
| Permissible leveling (front / side)               |          | 3°/2°                                                                                                                |
| Wheels                                            |          | 3 / 2                                                                                                                |
| Tires type                                        |          | Foam-filled                                                                                                          |
| Drive wheels (front / rear)                       |          | 2 / 2                                                                                                                |
| Steering wheels (front / rear)                    |          | 2 / 0                                                                                                                |
| Braking wheels (front / rear)                     |          | 2/2                                                                                                                  |
| Engine/Battery                                    |          | 2, 2                                                                                                                 |
| Engine brand / model                              |          | Kubota - D1105                                                                                                       |
| Engine norm                                       |          | Tier 4 final                                                                                                         |
| I.C. Engine power rating / Power                  |          | 25 Hp / 18.50 kW                                                                                                     |
| Miscellaneous                                     |          | 20 119 / 10.00 1111                                                                                                  |
| Ground Pressure                                   |          | 5.44 dan/cm2                                                                                                         |
| Hydraulic tank capacity                           |          | 68.10 I                                                                                                              |
| Fuel tank                                         |          | 37.90 l                                                                                                              |
| Sound pressure level (platform work station)      |          | 79 dB                                                                                                                |
| Vibration on hands/arms                           |          | < 2.50 m/s <sup>2</sup>                                                                                              |
| Standards compliance                              |          | - 2.00 m/o                                                                                                           |
| This machine is in compliance with:               |          | European directives: 2006/42/EC- Machinery<br>(revised EN280:2013) - 2004/108/EC (EMC) -<br>2006/95/EC (Low voltage) |