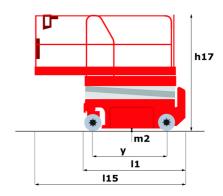

# 120 SC

|                                                   | 120 SC U | eated on May 4, 2024 at 5:51:38 AM UT(                                                                               |
|---------------------------------------------------|----------|----------------------------------------------------------------------------------------------------------------------|
| Capacities                                        |          | Metric                                                                                                               |
| Working height                                    | h21      | 11.75 m                                                                                                              |
| Platform height                                   | h7       | 9.96 m                                                                                                               |
| Platform capacity                                 | Q        | 454 kg                                                                                                               |
| Max. capacity on the extension deck               |          | 136 kg                                                                                                               |
| Number of people (indoor / outdoor)               |          | 4 / 2                                                                                                                |
| Weight and dimensions                             |          |                                                                                                                      |
| Platform weight*                                  |          | 3857 kg                                                                                                              |
| Platform dimensions (length x width)              | lp / ep  | 2.79 m x 1.60 m                                                                                                      |
| Platform dimensions with extension (length)       |          | 4.31 m                                                                                                               |
| Overall length                                    | l1       | 3.76 m                                                                                                               |
| Overall width                                     | b1       | 1.75 m                                                                                                               |
| Overall height                                    | h17      | 2.59 m                                                                                                               |
| Overall height (stowed)                           | h18      | 1.92 m                                                                                                               |
| Overall length with platform extension            | I15      | 4.81 m                                                                                                               |
| External turning radius                           | Wa3      | 4.60 m                                                                                                               |
| Ground clearance at centre of wheelbase           | m2       | 0.24 m                                                                                                               |
| Wheelbase                                         | у        | 2.29 m                                                                                                               |
| Performances                                      | ,        | 2.27                                                                                                                 |
| Drive speed - stowed                              |          | 5.60 km/h                                                                                                            |
| Drive speed - raised                              |          | 0.40 km/h                                                                                                            |
| Raise speed (laden) / Lower speed (laden)         |          | 42 s / 28 s                                                                                                          |
| Gradeability                                      |          | 30 %                                                                                                                 |
| Max outrigger leveling front uphill / back uphill |          | 5.30 ° / 4.20 °                                                                                                      |
| Max outrigger leveling side to side               |          | 11.70 °                                                                                                              |
| Permissible leveling (front / side)               |          | 3°/2°                                                                                                                |
| Wheels                                            |          | 3 / 2                                                                                                                |
| Tires type                                        |          | Foam-filled                                                                                                          |
| Drive wheels (front / rear)                       |          | 2 / 2                                                                                                                |
| Steering wheels (front / rear)                    |          | 2 / 0                                                                                                                |
| Braking wheels (front / rear)                     |          | 2/2                                                                                                                  |
| Engine/Battery                                    |          | 2, 2                                                                                                                 |
| Engine brand / model                              |          | Kubota - D1105                                                                                                       |
| Engine norm                                       |          | Tier 4 final                                                                                                         |
| I.C. Engine power rating / Power                  |          | 25 Hp / 18.50 kW                                                                                                     |
| Miscellaneous                                     |          | 20 119 / 10.00 1111                                                                                                  |
| Ground Pressure                                   |          | 5.44 dan/cm2                                                                                                         |
| Hydraulic tank capacity                           |          | 68.10 I                                                                                                              |
| Fuel tank                                         |          | 37.90 l                                                                                                              |
| Sound pressure level (platform work station)      |          | 79 dB                                                                                                                |
| Vibration on hands/arms                           |          | < 2.50 m/s <sup>2</sup>                                                                                              |
| Standards compliance                              |          | - 2.00 m/o                                                                                                           |
| This machine is in compliance with:               |          | European directives: 2006/42/EC- Machinery<br>(revised EN280:2013) - 2004/108/EC (EMC) -<br>2006/95/EC (Low voltage) |

### 120 SC - Dimensional drawing