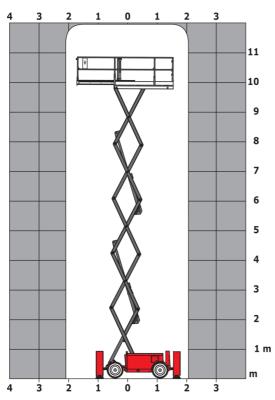

### 120 SC - Dimensional drawing

# 120 SC

|                                                   | 120 SC U | eated on May 4, 2024 at 5:51:38 AM UT(                                                                               |
|---------------------------------------------------|----------|----------------------------------------------------------------------------------------------------------------------|
| Capacities                                        |          | Metric                                                                                                               |
| Working height                                    | h21      | 11.75 m                                                                                                              |
| Platform height                                   | h7       | 9.96 m                                                                                                               |
| Platform capacity                                 | Q        | 454 kg                                                                                                               |
| Max. capacity on the extension deck               |          | 136 kg                                                                                                               |
| Number of people (indoor / outdoor)               |          | 4 / 2                                                                                                                |
| Weight and dimensions                             |          |                                                                                                                      |
| Platform weight*                                  |          | 3857 kg                                                                                                              |
| Platform dimensions (length x width)              | lp / ep  | 2.79 m x 1.60 m                                                                                                      |
| Platform dimensions with extension (length)       |          | 4.31 m                                                                                                               |
| Overall length                                    | l1       | 3.76 m                                                                                                               |
| Overall width                                     | b1       | 1.75 m                                                                                                               |
| Overall height                                    | h17      | 2.59 m                                                                                                               |
| Overall height (stowed)                           | h18      | 1.92 m                                                                                                               |
| Overall length with platform extension            | I15      | 4.81 m                                                                                                               |
| External turning radius                           | Wa3      | 4.60 m                                                                                                               |
| Ground clearance at centre of wheelbase           | m2       | 0.24 m                                                                                                               |
| Wheelbase                                         | у        | 2.29 m                                                                                                               |
| Performances                                      | ,        | 2.27                                                                                                                 |
| Drive speed - stowed                              |          | 5.60 km/h                                                                                                            |
| Drive speed - raised                              |          | 0.40 km/h                                                                                                            |
| Raise speed (laden) / Lower speed (laden)         |          | 42 s / 28 s                                                                                                          |
| Gradeability                                      |          | 30 %                                                                                                                 |
| Max outrigger leveling front uphill / back uphill |          | 5.30 ° / 4.20 °                                                                                                      |
| Max outrigger leveling side to side               |          | 11.70 °                                                                                                              |
| Permissible leveling (front / side)               |          | 3°/2°                                                                                                                |
| Wheels                                            |          | 3 / 2                                                                                                                |
| Tires type                                        |          | Foam-filled                                                                                                          |
| Drive wheels (front / rear)                       |          | 2 / 2                                                                                                                |
| Steering wheels (front / rear)                    |          | 2 / 0                                                                                                                |
| Braking wheels (front / rear)                     |          | 2/2                                                                                                                  |
| Engine/Battery                                    |          | 2, 2                                                                                                                 |
| Engine brand / model                              |          | Kubota - D1105                                                                                                       |
| Engine norm                                       |          | Tier 4 final                                                                                                         |
| I.C. Engine power rating / Power                  |          | 25 Hp / 18.50 kW                                                                                                     |
| Miscellaneous                                     |          | 20 119 / 10.00 1111                                                                                                  |
| Ground Pressure                                   |          | 5.44 dan/cm2                                                                                                         |
| Hydraulic tank capacity                           |          | 68.10 I                                                                                                              |
| Fuel tank                                         |          | 37.90 l                                                                                                              |
| Sound pressure level (platform work station)      |          | 79 dB                                                                                                                |
| Vibration on hands/arms                           |          | < 2.50 m/s <sup>2</sup>                                                                                              |
| Standards compliance                              |          | - 2.00 m/o                                                                                                           |
| This machine is in compliance with:               |          | European directives: 2006/42/EC- Machinery<br>(revised EN280:2013) - 2004/108/EC (EMC) -<br>2006/95/EC (Low voltage) |