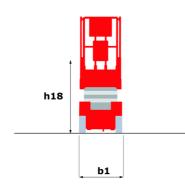

# 120 SC

|                                                   | 120 SC U | eated on May 4, 2024 at 5:51:38 AM UT(                                                                               |
|---------------------------------------------------|----------|----------------------------------------------------------------------------------------------------------------------|
| Capacities                                        |          | Metric                                                                                                               |
| Working height                                    | h21      | 11.75 m                                                                                                              |
| Platform height                                   | h7       | 9.96 m                                                                                                               |
| Platform capacity                                 | Q        | 454 kg                                                                                                               |
| Max. capacity on the extension deck               |          | 136 kg                                                                                                               |
| Number of people (indoor / outdoor)               |          | 4 / 2                                                                                                                |
| Weight and dimensions                             |          |                                                                                                                      |
| Platform weight*                                  |          | 3857 kg                                                                                                              |
| Platform dimensions (length x width)              | lp / ep  | 2.79 m x 1.60 m                                                                                                      |
| Platform dimensions with extension (length)       |          | 4.31 m                                                                                                               |
| Overall length                                    | l1       | 3.76 m                                                                                                               |
| Overall width                                     | b1       | 1.75 m                                                                                                               |
| Overall height                                    | h17      | 2.59 m                                                                                                               |
| Overall height (stowed)                           | h18      | 1.92 m                                                                                                               |
| Overall length with platform extension            | I15      | 4.81 m                                                                                                               |
| External turning radius                           | Wa3      | 4.60 m                                                                                                               |
| Ground clearance at centre of wheelbase           | m2       | 0.24 m                                                                                                               |
| Wheelbase                                         | у        | 2.29 m                                                                                                               |
| Performances                                      | ,        | 2.27                                                                                                                 |
| Drive speed - stowed                              |          | 5.60 km/h                                                                                                            |
| Drive speed - raised                              |          | 0.40 km/h                                                                                                            |
| Raise speed (laden) / Lower speed (laden)         |          | 42 s / 28 s                                                                                                          |
| Gradeability                                      |          | 30 %                                                                                                                 |
| Max outrigger leveling front uphill / back uphill |          | 5.30 ° / 4.20 °                                                                                                      |
| Max outrigger leveling side to side               |          | 11.70 °                                                                                                              |
| Permissible leveling (front / side)               |          | 3°/2°                                                                                                                |
| Wheels                                            |          | 3 / 2                                                                                                                |
| Tires type                                        |          | Foam-filled                                                                                                          |
| Drive wheels (front / rear)                       |          | 2 / 2                                                                                                                |
| Steering wheels (front / rear)                    |          | 2 / 0                                                                                                                |
| Braking wheels (front / rear)                     |          | 2/2                                                                                                                  |
| Engine/Battery                                    |          | 2, 2                                                                                                                 |
| Engine brand / model                              |          | Kubota - D1105                                                                                                       |
| Engine norm                                       |          | Tier 4 final                                                                                                         |
| I.C. Engine power rating / Power                  |          | 25 Hp / 18.50 kW                                                                                                     |
| Miscellaneous                                     |          | 20 119 / 10.00 1111                                                                                                  |
| Ground Pressure                                   |          | 5.44 dan/cm2                                                                                                         |
| Hydraulic tank capacity                           |          | 68.10 I                                                                                                              |
| Fuel tank                                         |          | 37.90 l                                                                                                              |
| Sound pressure level (platform work station)      |          | 79 dB                                                                                                                |
| Vibration on hands/arms                           |          | < 2.50 m/s <sup>2</sup>                                                                                              |
| Standards compliance                              |          | - 2.00 m/o                                                                                                           |
| This machine is in compliance with:               |          | European directives: 2006/42/EC- Machinery<br>(revised EN280:2013) - 2004/108/EC (EMC) -<br>2006/95/EC (Low voltage) |