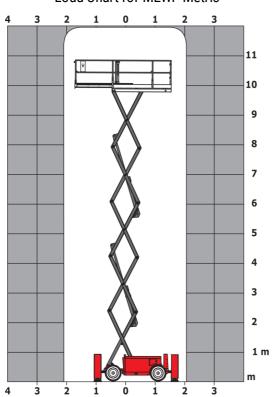

|         | European directives: 2006/42/EC- Machinery<br>(revised EN280:2013) - 2004/108/EC (EMC) -<br>2006/95/EC (Low voltage) |

<sup>\*\*\*</sup> With folded guardrail

### 120 SC - Load chart

#### Load Chart for MEWP Metric



### 120 SC - Dimensional drawing







## **Equipment**

| Standard                                                                    |
|-----------------------------------------------------------------------------|
| 230V Predisposition                                                         |
| 4 wheel drive                                                               |
| Anti-slip platform surface                                                  |
| Audible alarm and illuminated indicator lamp (leveling, overload, lowering) |
| CAN bus technology                                                          |
| Emergency stop button in platform and on frame                              |
| Fixed anti-shearing protection                                              |
| Fold-away guard ra