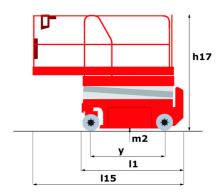

|         | European directives: 2006/42/EC- Machinery<br>(revised EN280:2013) - 2004/108/EC (EMC) -<br>2006/95/EC (Low voltage) |

<sup>\*\*\*</sup> With folded guardrail

### 120 SC - Load chart

#### Load Chart for MEWP Metric



### 120 SC - Dimensional drawing







## **Equipment**

| Standard                                                                    |
|-----------------------------------------------------------------------------|
| 230V Predisposition                                                         |
| 4 wheel drive                                                               |
| Anti-slip platform surface                                                  |
| Audible alarm and illuminated indicator lamp (leveling, overload, lowering) |
| CAN bus technology                                                          |
| Emergency stop button in platform and on frame                              |
| Fixed anti-shearing protection                                              |
| Fold-away guard rails to allow movement through the door