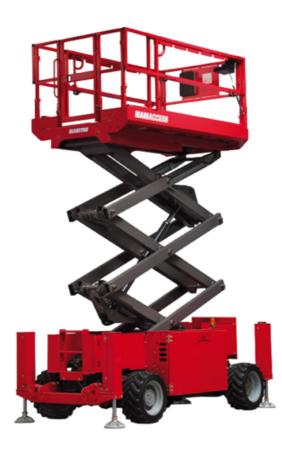

Technical sheet :

| Capacities                                                  |         | Metric                                                                                                            |
|-------------------------------------------------------------|---------|-------------------------------------------------------------------------------------------------------------------|
| Norking height                                              | h21     | 11.75 m                                                                                                           |
| Platform height                                             | h7      | 9.96 m                                                                                                            |
| Platform capacity                                           | Q       | 454 kg                                                                                                            |
| Max. capacity on the extension deck                         |         | 136 kg                                                                                                            |
| Number of people (indoor / outdoor)                         |         | 4 / 2                                                                                                             |
| Neight and dimensions                                       |         |                                                                                                                   |
| Platform weight*                                            |         | 3857 kg                                                                                                           |
| Platform dimensions (length x width)                        | lp / ep | 2.79 m x 1.60 m                                                                                                   |
| Platform dimensions with extension (length)                 |         | 4.31 m                                                                                                            |
| Overall length                                              | 11      | 3.76 m                                                                                                            |
| Overall width                                               | b1      | 1.75 m                                                                                                            |
| Overall height                                              | h17     | 2.59 m                                                                                                            |
| )verall height (stowed)                                     | h18     | 1.92 m                                                                                                            |
| Dverall length with platform extension                      | 115     | 4.81 m                                                                                                            |
| External turning radius                                     | Wa3     | 4.60 m                                                                                                            |
| Ground clearance at centre of wheelbase                     | m2      | 0.24 m                                                                                                            |
| Wheelbase                                                   | у       | 2.29 m                                                                                                            |
| Performances                                                |         |                                                                                                                   |
| Drive speed - stowed                                        |         | 5.60 km/h                                                                                                         |
| Drive speed - raised                                        |         | 0.40 km/h                                                                                                         |
| Raise speed (laden) / Lower speed (laden)                   |         | 42 s / 28 s                                                                                                       |
| Gradeability                                                |         | 30 %                                                                                                              |
| Max outrigger leveling front uphill / back uphill           |         | 5.30 ° / 4.20 °                                                                                                   |
| Vax outrigger leveling side to side                         |         | 11.70 °                                                                                                           |
| Permissible leveling (front / side)                         |         | 3°/2°                                                                                                             |
| Wheels                                                      |         |                                                                                                                   |
| Fires type                                                  |         | Foam-filled                                                                                                       |
| Drive wheels (front / rear)                                 |         | 2/2                                                                                                               |
| Steering wheels (front / rear)                              |         | 2/0                                                                                                               |
| Braking wheels (front / rear)                               |         | 2/2                                                                                                               |
| Engine/Battery                                              |         |                                                                                                                   |
| Engine brand / model                                        |         | Kubota - D1105                                                                                                    |
| Engine norm                                                 |         | Tier 4 final                                                                                                      |
| .C. Engine power rating / Power                             |         | 25 Hp / 18.50 kW                                                                                                  |
| Miscellaneous                                               |         | 201107 10.00 km                                                                                                   |
| Ground Pressure                                             |         | 5.44 dan/cm2                                                                                                      |
| Hydraulic tank capacity                                     |         | 68.10 l                                                                                                           |
| Fuel tank                                                   |         | 37.90                                                                                                             |
| Sound pressure level (platform work station)                |         | 79 dB                                                                                                             |
| Vibration on hands/arms                                     |         | < 2.50 m/s <sup>2</sup>                                                                                           |
|                                                             |         | × 2.30 m/s-                                                                                                       |
| Standards compliance<br>This machine is in compliance with: |         | European directives: 2006/42/EC- Machiner<br>(revised EN280:2013) - 2004/108/EC (EMC)<br>2006/95/EC (Low voltage) |