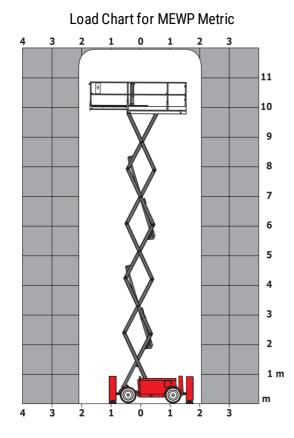

ure level (platform work station)                |         | 79 dB                                                                                                             |
| Vibration on hands/arms                                     |         | < 2.50 m/s <sup>2</sup>                                                                                           |
|                                                             |         | × 2.30 m/s-                                                                                                       |
| Standards compliance<br>This machine is in compliance with: |         | European directives: 2006/42/EC- Machiner<br>(revised EN280:2013) - 2004/108/EC (EMC)<br>2006/95/EC (Low voltage) |

\*\* With folded guardrail

## 120 SC - Load chart



## 120 SC - Dimensional drawing



## Equipment

| Standard                                                                    |
|-----------------------------------------------------------------------------|
| 230V Predisposition                                                         |
| 4 wheel drive                                                               |
| Anti-slip platform surface                                                  |
| Audible alarm and illuminated indicator lamp (leveling, overload, lowering) |
| CAN bus technology                                                          |
| Emergency stop button in platform and on frame                              |
| Fixed anti-shearing protection                                              |
| Fold-away guard rails to al