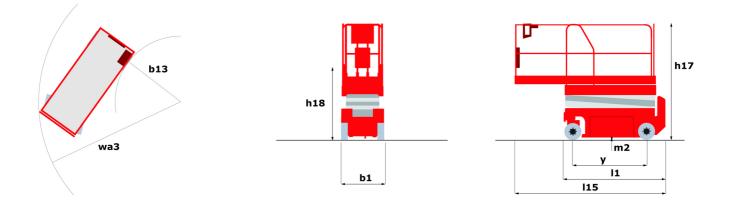

## 120 SC - Dimensional drawing

Technical sheet :

| Capacities                                                  |         | Metric                                                                                                            |
|-------------------------------------------------------------|---------|-------------------------------------------------------------------------------------------------------------------|
| Norking height                                              | h21     | 11.75 m                                                                                                           |
| Platform height                                             | h7      | 9.96 m                                                                                                            |
| Platform capacity                                           | Q       | 454 kg                                                                                                            |
| Max. capacity on the extension deck                         |         | 136 kg                                                                                                            |
| Number of people (indoor / outdoor)                         |         | 4 / 2                                                                                                             |
| Neight and dimensions                                       |         |                                                                                                                   |
| Platform weight*                                            |         | 3857 kg                                                                                                           |
| Platform dimensions (length x width)                        | lp / ep | 2.79 m x 1.60 m                                                                                                   |
| Platform dimensions with extension (length)                 |         | 4.31 m                                                                                                            |
| Overall length                                              | 11      | 3.76 m                                                                                                            |
| Overall width                                               | b1      | 1.75 m                                                                                                            |
| Overall height                                              | h17     | 2.59 m                                                                                                            |
| )verall height (stowed)                                     | h18     | 1.92 m                                                                                                            |
| Dverall length with platform extension                      | 115     | 4.81 m                                                                                                            |
| External turning radius                                     | Wa3     | 4.60 m                                                                                                            |
| Ground clearance at centre of wheelbase                     | m2      | 0.24 m                                                                                                            |
| Wheelbase                                                   | у       | 2.29 m                                                                                                            |
| Performances                                                |         |                                                                                                                   |
| Drive speed - stowed                                        |         | 5.60 km/h                                                                                                         |
| Drive speed - raised                                        |         | 0.40 km/h                                                                                                         |
| Raise speed (laden) / Lower speed (laden)                   |         | 42 s / 28 s                                                                                                       |
| Gradeability                                                |         | 30 %                                                                                                              |
| Max outrigger leveling front uphill / back uphill           |         | 5.30 ° / 4.20 °                                                                                                   |
| Vax outrigger leveling side to side                         |         | 11.70 °                                                                                                           |
| Permissible leveling (front / side)                         |         | 3°/2°                                                                                                             |
| Wheels                                                      |         |                                                                                                                   |
| Fires type                                                  |         | Foam-filled                                                                                                       |
| Drive wheels (front / rear)                                 |         | 2/2                                                                                                               |
| Steering wheels (front / rear)                              |         | 2/0                                                                                                               |
| Braking wheels (front / rear)                               |         | 2/2                                                                                                               |
| Engine/Battery                                              |         |                                                                                                                   |
| Engine brand / model                                        |         | Kubota - D1105                                                                                                    |
| Engine norm                                                 |         | Tier 4 final                                                                                                      |
| .C. Engine power rating / Power                             |         | 25 Hp / 18.50 kW                                                                                                  |
| Miscellaneous                                               |         | 201107 10.00 km                                                                                                   |
| Ground Pressure                                             |         | 5.44 dan/cm2                                                                                                      |
| Hydraulic tank capacity                                     |         | 68.10 l                                                                                                           |
| Fuel tank                                                   |         | 37.90                                                                                                             |
| Sound pressure level (platform work station)                |         | 79 dB                                                                                                             |
| Vibration on hands/arms                                     |         | < 2.50 m/s <sup>2</sup>                                                                                           |
|                                                             |         | × 2.30 m/s-                                                                                                       |
| Standards compliance<br>This machine is in compliance with: |         | European directives: 2006/42/EC- Machiner<br>(revised EN280:2013) - 2004/108/EC (EMC)<br>2006/95/EC (Low voltage) |