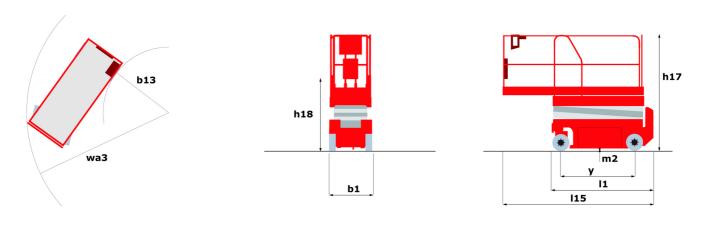

# 120 SC

|                                                   | 12030   | Created on 23 April 2024 at 17.24.32 o                                                                               |
|---------------------------------------------------|---------|----------------------------------------------------------------------------------------------------------------------|
| Capacities                                        |         | Metric                                                                                                               |
| Working height                                    | h21     | 11.75 m                                                                                                              |
| Platform height                                   | h7      | 9.96 m                                                                                                               |
| Platform capacity                                 | Q       | 454 kg                                                                                                               |
| Max. capacity on the extension deck               |         | 136 kg                                                                                                               |
| Number of people (indoor / outdoor)               |         | 4 / 2                                                                                                                |
| Weight and dimensions                             |         |                                                                                                                      |
| Platform weight*                                  |         | 3857 kg                                                                                                              |
| Platform dimensions (length x width)              | lp / ep | 2.79 m x 1.60 m                                                                                                      |
| Platform dimensions with extension (length)       |         | 4.31 m                                                                                                               |
| Overall length                                    | l1      | 3.76 m                                                                                                               |
| Overall width                                     | b1      | 1.75 m                                                                                                               |
| Overall height                                    | h17     | 2.59 m                                                                                                               |
| Overall height (stowed) **                        | h18     | 1.92 m                                                                                                               |
| Overall length with platform extension            | 115     | 4.81 m                                                                                                               |
| External turning radius                           | Wa3     | 4.60 m                                                                                                               |
| Ground clearance at centre of wheelbase           | m2      | 0.24 m                                                                                                               |
| Wheelbase                                         | W       | 2.29 m                                                                                                               |
| Performances                                      | у       | 2.25 111                                                                                                             |
| Drive speed - stowed                              |         | 5.60 km/h                                                                                                            |
| Drive speed - raised                              |         | 0.40 km/h                                                                                                            |
| Raise speed (laden) / Lower speed (laden)         |         | 42 s / 28 s                                                                                                          |
| Gradeability                                      |         | 30 %                                                                                                                 |
| Nax outrigger leveling front uphill / back uphill |         | 5.30 ° / 4.20 °                                                                                                      |
| **                                                |         | 5.30 / 4.20<br>11.70 °                                                                                               |
| Max outrigger leveling side to side               |         |                                                                                                                      |
| Permissible leveling (front / side)               |         | 3 ° / 2 °                                                                                                            |
| Vheels<br>                                        |         | 5 60 1                                                                                                               |
| ires type                                         |         | Foam-filled                                                                                                          |
| Drive wheels (front / rear)                       |         | 2/2                                                                                                                  |
| Steering wheels (front / rear)                    |         | 2 / 0                                                                                                                |
| Braking wheels (front / rear)                     |         | 2 / 2                                                                                                                |
| Engine/Battery                                    |         |                                                                                                                      |
| ngine brand / model                               |         | Kubota - D1105                                                                                                       |
| Engine norm                                       |         | Tier 4 final                                                                                                         |
| .C. Engine power rating / Power                   |         | 25 Hp / 18.50 kW                                                                                                     |
| Miscellaneous                                     |         |                                                                                                                      |
| Ground Pressure                                   |         | 5.44 dan/cm2                                                                                                         |
| lydraulic tank capacity                           |         | 68.10 I                                                                                                              |
| uel tank                                          |         | 37.90 l                                                                                                              |
| Sound pressure level (platform work station)      |         | 79 dB                                                                                                                |
| /ibration on hands/arms                           |         | < 2.50 m/s <sup>2</sup>                                                                                              |
| Standards compliance                              |         |                                                                                                                      |
| This machine is in compliance with:               |         | European directives: 2006/42/EC- Machinery<br>(revised EN280:2013) - 2004/108/EC (EMC) -<br>2006/95/EC (Low voltage) |

### 120 SC - Dimensional drawing