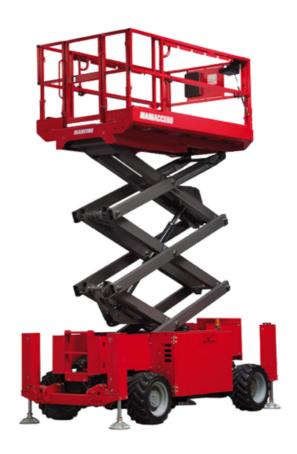

# 120 SC

|                                                   | 12030   | Created on 23 April 2024 at 17.24.32 o                                                                               |
|---------------------------------------------------|---------|----------------------------------------------------------------------------------------------------------------------|
| Capacities                                        |         | Metric                                                                                                               |
| Working height                                    | h21     | 11.75 m                                                                                                              |
| Platform height                                   | h7      | 9.96 m                                                                                                               |
| Platform capacity                                 | Q       | 454 kg                                                                                                               |
| Max. capacity on the extension deck               |         | 136 kg                                                                                                               |
| Number of people (indoor / outdoor)               |         | 4 / 2                                                                                                                |
| Weight and dimensions                             |         |                                                                                                                      |
| Platform weight*                                  |         | 3857 kg                                                                                                              |
| Platform dimensions (length x width)              | lp / ep | 2.79 m x 1.60 m                                                                                                      |
| Platform dimensions with extension (length)       |         | 4.31 m                                                                                                               |
| Overall length                                    | l1      | 3.76 m                                                                                                               |
| Overall width                                     | b1      | 1.75 m                                                                                                               |
| Overall height                                    | h17     | 2.59 m                                                                                                               |
| Overall height (stowed) **                        | h18     | 1.92 m                                                                                                               |
| Overall length with platform extension            | 115     | 4.81 m                                                                                                               |
| External turning radius                           | Wa3     | 4.60 m                                                                                                               |
| Ground clearance at centre of wheelbase           | m2      | 0.24 m                                                                                                               |
| Wheelbase                                         | W       | 2.29 m                                                                                                               |
| Performances                                      | у       | 2.25 111                                                                                                             |
| Drive speed - stowed                              |         | 5.60 km/h                                                                                                            |
| Drive speed - raised                              |         | 0.40 km/h                                                                                                            |
| Raise speed (laden) / Lower speed (laden)         |         | 42 s / 28 s                                                                                                          |
| Gradeability                                      |         | 30 %                                                                                                                 |
| Nax outrigger leveling front uphill / back uphill |         | 5.30 ° / 4.20 °                                                                                                      |
| **                                                |         | 5.30 / 4.20<br>11.70 °                                                                                               |
| Max outrigger leveling side to side               |         |                                                                                                                      |
| Permissible leveling (front / side)               |         | 3 ° / 2 °                                                                                                            |
| Vheels<br>                                        |         | 5 60 1                                                                                                               |
| ires type                                         |         | Foam-filled                                                                                                          |
| Drive wheels (front / rear)                       |         | 2/2                                                                                                                  |
| Steering wheels (front / rear)                    |         | 2 / 0                                                                                                                |
| Braking wheels (front / rear)                     |         | 2 / 2                                                                                                                |
| Engine/Battery                                    |         |                                                                                                                      |
| ngine brand / model                               |         | Kubota - D1105                                                                                                       |
| Engine norm                                       |         | Tier 4 final                                                                                                         |
| .C. Engine power rating / Power                   |         | 25 Hp / 18.50 kW                                                                                                     |
| Miscellaneous                                     |         |                                                                                                                      |
| Ground Pressure                                   |         | 5.44 dan/cm2                                                                                                         |
| lydraulic tank capacity                           |         | 68.10 I                                                                                                              |
| uel tank                                          |         | 37.90 l                                                                                                              |
| Sound pressure level (platform work station)      |         | 79 dB                                                                                                                |
| /ibration on hands/arms                           |         | < 2.50 m/s <sup>2</sup>                                                                                              |
| Standards compliance                              |         |                                                                                                                      |
| This machine is in compliance with:               |         | European directives: 2006/42/EC- Machinery<br>(revised EN280:2013) - 2004/108/EC (EMC) -<br>2006/95/EC (Low voltage) |