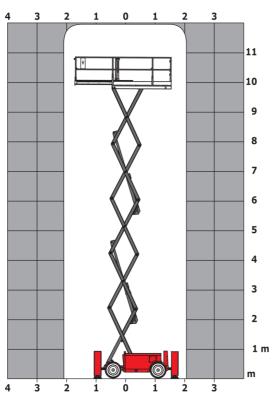

rm work station)      |         | 79 dB                                                                                                                |
| /ibration on hands/arms                           |         | < 2.50 m/s <sup>2</sup>                                                                                              |
| Standards compliance                              |         |                                                                                                                      |
| This machine is in compliance with:               |         | European directives: 2006/42/EC- Machinery<br>(revised EN280:2013) - 2004/108/EC (EMC) -<br>2006/95/EC (Low voltage) |

<sup>\*\*</sup> With folded guardrail

### 120 SC - Load chart

#### Load Chart for MEWP Metric



### 120 SC - Dimensional drawing



## **Equipment**

| Standard                                                                    |
|-----------------------------------------------------------------------------|
| 230V Predisposition                                                         |
| 4 wheel drive                                                               |
| Anti-slip platform surface                                                  |
| Audible alarm and illuminated indicator lamp (leveling, overload, lowering) |
| CAN bus technology                                                          |
| Emergency stop button in platform and on frame                              |
| Fixed anti-shearing protection                                              |
| Fold-away guard rails