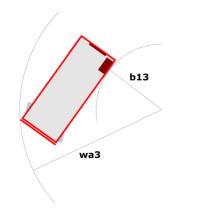

# 120 SC

|                                                                  | 12030   | Created on July 3, 2025 at 9:47 PM UTC                                                                               |
|------------------------------------------------------------------|---------|----------------------------------------------------------------------------------------------------------------------|
| Capacities                                                       |         | Metric                                                                                                               |
| Working height                                                   | h21     | 11.75 m                                                                                                              |
| Platform height                                                  | h7      | 9.96 m                                                                                                               |
| Platform capacity                                                | Q       | 454 kg                                                                                                               |
| Max. capacity on the extension deck                              |         | 136 kg                                                                                                               |
| Number of people (indoor / outdoor)                              |         | 4 / 2                                                                                                                |
| Weight and dimensions                                            |         |                                                                                                                      |
| Platform weight*                                                 |         | 3857 kg                                                                                                              |
| Platform dimensions (length x width)                             | lp / ep | 2.79 m x 1.60 m                                                                                                      |
| Platform dimensions with extension (length)                      |         | 4.31 m                                                                                                               |
| Overall length                                                   | I1      | 3.76 m                                                                                                               |
| Overall width                                                    | b1      | 1.75 m                                                                                                               |
| Overall height                                                   | h17     | 2.59 m                                                                                                               |
| Overall height (stowed)                                          | h18 *** | 1.92 m                                                                                                               |
| Overall length with platform extension                           | l15     | 4.81 m                                                                                                               |
| External turning radius                                          | Wa3     | 4.60 m                                                                                                               |
| Ground clearance at centre of wheelbase                          | m2      | 0.24 m                                                                                                               |
| Wheelbase                                                        | ٧       | 2.29 m                                                                                                               |
| Performances                                                     |         |                                                                                                                      |
| Drive speed - stowed                                             |         | 5.60 km/h                                                                                                            |
| Drive speed - raised                                             |         | 0.40 km/h                                                                                                            |
| Raise speed (laden) / Lower speed (laden)                        |         | 42 s / 28 s                                                                                                          |
| Gradeability                                                     |         | 30 %                                                                                                                 |
| Max outrigger leveling front uphill / back uphill                |         | 5.30 ° / 4.20 °                                                                                                      |
| Max outrigger leveling side to side                              |         | 11.70 °                                                                                                              |
| Indoor and outdoor max Tilt Rating (Fore and Aft / Side-to-Side) |         | 3°/2°                                                                                                                |
| Wheels                                                           |         |                                                                                                                      |
| Tires type                                                       |         | Foam-filled Foam-filled                                                                                              |
| Drive wheels (front / rear)                                      |         | 2 / 2                                                                                                                |
| Steering wheels (front / rear)                                   |         | 2 / 0                                                                                                                |
| Braking wheels (front / rear)                                    |         | 2 / 2                                                                                                                |
| Engine/Battery                                                   |         | _, _                                                                                                                 |
| Engine brand / model                                             |         | Kubota - D1105                                                                                                       |
| Engine norm                                                      |         | Tier 4 final                                                                                                         |
| I.C. Engine power rating / Power                                 |         | 25 Hp / 18.50 kW                                                                                                     |
| Miscellaneous                                                    |         | 201197 10.00 10.1                                                                                                    |
| Ground Pressure                                                  |         | 5.44 dan/cm2                                                                                                         |
| Hydraulic tank capacity                                          |         | 68.10                                                                                                                |
| Fuel tank                                                        |         | 37.90                                                                                                                |
| Sound pressure level (platform work station) (LpA)               |         | 79 dB                                                                                                                |
| Vibration on hands/arms                                          |         | < 2.50 m/s <sup>2</sup>                                                                                              |
| Standards compliance                                             |         | ` 2.00 III/3                                                                                                         |
| This machine is in compliance with:                              |         | European directives: 2006/42/EC- Machinery<br>(revised EN280:2013) - 2004/108/EC (EMC) -<br>2006/95/EC (Low voltage) |

### 120 SC - Dimensional drawing