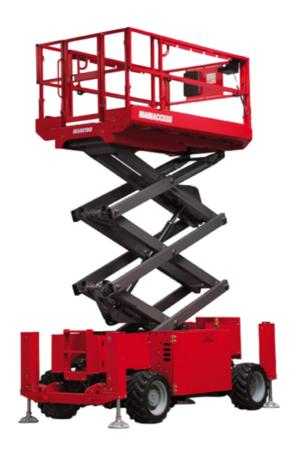

# 120 SC

|                                                                  | 12030   | Created on July 3, 2025 at 9:47 PM UTC                                                                               |
|------------------------------------------------------------------|---------|----------------------------------------------------------------------------------------------------------------------|
| Capacities                                                       |         | Metric                                                                                                               |
| Working height                                                   | h21     | 11.75 m                                                                                                              |
| Platform height                                                  | h7      | 9.96 m                                                                                                               |
| Platform capacity                                                | Q       | 454 kg                                                                                                               |
| Max. capacity on the extension deck                              |         | 136 kg                                                                                                               |
| Number of people (indoor / outdoor)                              |         | 4 / 2                                                                                                                |
| Weight and dimensions                                            |         |                                                                                                                      |
| Platform weight*                                                 |         | 3857 kg                                                                                                              |
| Platform dimensions (length x width)                             | lp / ep | 2.79 m x 1.60 m                                                                                                      |
| Platform dimensions with extension (length)                      |         | 4.31 m                                                                                                               |
| Overall length                                                   | I1      | 3.76 m                                                                                                               |
| Overall width                                                    | b1      | 1.75 m                                                                                                               |
| Overall height                                                   | h17     | 2.59 m                                                                                                               |
| Overall height (stowed)                                          | h18 *** | 1.92 m                                                                                                               |
| Overall length with platform extension                           | l15     | 4.81 m                                                                                                               |
| External turning radius                                          | Wa3     | 4.60 m                                                                                                               |
| Ground clearance at centre of wheelbase                          | m2      | 0.24 m                                                                                                               |
| Wheelbase                                                        | ٧       | 2.29 m                                                                                                               |
| Performances                                                     |         |                                                                                                                      |
| Drive speed - stowed                                             |         | 5.60 km/h                                                                                                            |
| Drive speed - raised                                             |         | 0.40 km/h                                                                                                            |
| Raise speed (laden) / Lower speed (laden)                        |         | 42 s / 28 s                                                                                                          |
| Gradeability                                                     |         | 30 %                                                                                                                 |
| Max outrigger leveling front uphill / back uphill                |         | 5.30 ° / 4.20 °                                                                                                      |
| Max outrigger leveling side to side                              |         | 11.70 °                                                                                                              |
| Indoor and outdoor max Tilt Rating (Fore and Aft / Side-to-Side) |         | 3°/2°                                                                                                                |
| Wheels                                                           |         |                                                                                                                      |
| Tires type                                                       |         | Foam-filled Foam-filled                                                                                              |
| Drive wheels (front / rear)                                      |         | 2 / 2                                                                                                                |
| Steering wheels (front / rear)                                   |         | 2 / 0                                                                                                                |
| Braking wheels (front / rear)                                    |         | 2 / 2                                                                                                                |
| Engine/Battery                                                   |         | _, _                                                                                                                 |
| Engine brand / model                                             |         | Kubota - D1105                                                                                                       |
| Engine norm                                                      |         | Tier 4 final                                                                                                         |
| I.C. Engine power rating / Power                                 |         | 25 Hp / 18.50 kW                                                                                                     |
| Miscellaneous                                                    |         | 201197 10.00 10.1                                                                                                    |
| Ground Pressure                                                  |         | 5.44 dan/cm2                                                                                                         |
| Hydraulic tank capacity                                          |         | 68.10                                                                                                                |
| Fuel tank                                                        |         | 37.90                                                                                                                |
| Sound pressure level (platform work station) (LpA)               |         | 79 dB                                                                                                                |
| Vibration on hands/arms                                          |         | < 2.50 m/s <sup>2</sup>                                                                                              |
| Standards compliance                                             |         | ` 2.00 III/3                                                                                                         |
| This machine is in compliance with:                              |         | European directives: 2006/42/EC- Machinery<br>(revised EN280:2013) - 2004/108/EC (EMC) -<br>2006/95/EC (Low voltage) |