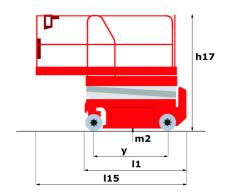

### 120 SC - Dimensional drawing

# 120 SC

|                                                                  | 12030   | Created on July 3, 2025 at 9:47 PM UTC                                                                               |
|------------------------------------------------------------------|---------|----------------------------------------------------------------------------------------------------------------------|
| Capacities                                                       |         | Metric                                                                                                               |
| Working height                                                   | h21     | 11.75 m                                                                                                              |
| Platform height                                                  | h7      | 9.96 m                                                                                                               |
| Platform capacity                                                | Q       | 454 kg                                                                                                               |
| Max. capacity on the extension deck                              |         | 136 kg                                                                                                               |
| Number of people (indoor / outdoor)                              |         | 4 / 2                                                                                                                |
| Weight and dimensions                                            |         |                                                                                                                      |
| Platform weight*                                                 |         | 3857 kg                                                                                                              |
| Platform dimensions (length x width)                             | lp / ep | 2.79 m x 1.60 m                                                                                                      |
| Platform dimensions with extension (length)                      |         | 4.31 m                                                                                                               |
| Overall length                                                   | I1      | 3.76 m                                                                                                               |
| Overall width                                                    | b1      | 1.75 m                                                                                                               |
| Overall height                                                   | h17     | 2.59 m                                                                                                               |
| Overall height (stowed)                                          | h18 *** | 1.92 m                                                                                                               |
| Overall length with platform extension                           | l15     | 4.81 m                                                                                                               |
| External turning radius                                          | Wa3     | 4.60 m                                                                                                               |
| Ground clearance at centre of wheelbase                          | m2      | 0.24 m                                                                                                               |
| Wheelbase                                                        | ٧       | 2.29 m                                                                                                               |
| Performances                                                     |         |                                                                                                                      |
| Drive speed - stowed                                             |         | 5.60 km/h                                                                                                            |
| Drive speed - raised                                             |         | 0.40 km/h                                                                                                            |
| Raise speed (laden) / Lower speed (laden)                        |         | 42 s / 28 s                                                                                                          |
| Gradeability                                                     |         | 30 %                                                                                                                 |
| Max outrigger leveling front uphill / back uphill                |         | 5.30 ° / 4.20 °                                                                                                      |
| Max outrigger leveling side to side                              |         | 11.70 °                                                                                                              |
| Indoor and outdoor max Tilt Rating (Fore and Aft / Side-to-Side) |         | 3°/2°                                                                                                                |
| Wheels                                                           |         |                                                                                                                      |
| Tires type                                                       |         | Foam-filled Foam-filled                                                                                              |
| Drive wheels (front / rear)                                      |         | 2 / 2                                                                                                                |
| Steering wheels (front / rear)                                   |         | 2 / 0                                                                                                                |
| Braking wheels (front / rear)                                    |         | 2 / 2                                                                                                                |
| Engine/Battery                                                   |         | _, _                                                                                                                 |
| Engine brand / model                                             |         | Kubota - D1105                                                                                                       |
| Engine norm                                                      |         | Tier 4 final                                                                                                         |
| I.C. Engine power rating / Power                                 |         | 25 Hp / 18.50 kW                                                                                                     |
| Miscellaneous                                                    |         | 201197 10.00 10.1                                                                                                    |
| Ground Pressure                                                  |         | 5.44 dan/cm2                                                                                                         |
| Hydraulic tank capacity                                          |         | 68.10                                                                                                                |
| Fuel tank                                                        |         | 37.90                                                                                                                |
| Sound pressure level (platform work station) (LpA)               |         | 79 dB                                                                                                                |
| Vibration on hands/arms                                          |         | < 2.50 m/s <sup>2</sup>                                                                                              |
| Standards compliance                                             |         | ` 2.00 III/3                                                                                                         |
| This machine is in compliance with:                              |         | European directives: 2006/42/EC- Machinery<br>(revised EN280:2013) - 2004/108/EC (EMC) -<br>2006/95/EC (Low voltage) |