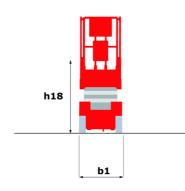

# 120 SC

|                                                                  | 12030   | Created on July 3, 2025 at 9:47 PM UTC                                                                               |
|------------------------------------------------------------------|---------|----------------------------------------------------------------------------------------------------------------------|
| Capacities                                                       |         | Metric                                                                                                               |
| Working height                                                   | h21     | 11.75 m                                                                                                              |
| Platform height                                                  | h7      | 9.96 m                                                                                                               |
| Platform capacity                                                | Q       | 454 kg                                                                                                               |
| Max. capacity on the extension deck                              |         | 136 kg                                                                                                               |
| Number of people (indoor / outdoor)                              |         | 4 / 2                                                                                                                |
| Weight and dimensions                                            |         |                                                                                                                      |
| Platform weight*                                                 |         | 3857 kg                                                                                                              |
| Platform dimensions (length x width)                             | lp / ep | 2.79 m x 1.60 m                                                                                                      |
| Platform dimensions with extension (length)                      |         | 4.31 m                                                                                                               |
| Overall length                                                   | I1      | 3.76 m                                                                                                               |
| Overall width                                                    | b1      | 1.75 m                                                                                                               |
| Overall height                                                   | h17     | 2.59 m                                                                                                               |
| Overall height (stowed)                                          | h18 *** | 1.92 m                                                                                                               |
| Overall length with platform extension                           | l15     | 4.81 m                                                                                                               |
| External turning radius                                          | Wa3     | 4.60 m                                                                                                               |
| Ground clearance at centre of wheelbase                          | m2      | 0.24 m                                                                                                               |
| Wheelbase                                                        | ٧       | 2.29 m                                                                                                               |
| Performances                                                     |         |                                                                                                                      |
| Drive speed - stowed                                             |         | 5.60 km/h                                                                                                            |
| Drive speed - raised                                             |         | 0.40 km/h                                                                                                            |
| Raise speed (laden) / Lower speed (laden)                        |         | 42 s / 28 s                                                                                                          |
| Gradeability                                                     |         | 30 %                                                                                                                 |
| Max outrigger leveling front uphill / back uphill                |         | 5.30 ° / 4.20 °                                                                                                      |
| Max outrigger leveling side to side                              |         | 11.70 °                                                                                                              |
| Indoor and outdoor max Tilt Rating (Fore and Aft / Side-to-Side) |         | 3°/2°                                                                                                                |
| Wheels                                                           |         |                                                                                                                      |
| Tires type                                                       |         | Foam-filled Foam-filled                                                                                              |
| Drive wheels (front / rear)                                      |         | 2 / 2                                                                                                                |
| Steering wheels (front / rear)                                   |         | 2 / 0                                                                                                                |
| Braking wheels (front / rear)                                    |         | 2 / 2                                                                                                                |
| Engine/Battery                                                   |         | _, _                                                                                                                 |
| Engine brand / model                                             |         | Kubota - D1105                                                                                                       |
| Engine norm                                                      |         | Tier 4 final                                                                                                         |
| I.C. Engine power rating / Power                                 |         | 25 Hp / 18.50 kW                                                                                                     |
| Miscellaneous                                                    |         | 201197 10.00 10.1                                                                                                    |
| Ground Pressure                                                  |         | 5.44 dan/cm2                                                                                                         |
| Hydraulic tank capacity                                          |         | 68.10                                                                                                                |
| Fuel tank                                                        |         | 37.90                                                                                                                |
| Sound pressure level (platform work station) (LpA)               |         | 79 dB                                                                                                                |
| Vibration on hands/arms                                          |         | < 2.50 m/s <sup>2</sup>                                                                                              |
| Standards compliance                                             |         | ` 2.00 III/3                                                                                                         |
| This machine is in compliance with:                              |         | European directives: 2006/42/EC- Machinery<br>(revised EN280:2013) - 2004/108/EC (EMC) -<br>2006/95/EC (Low voltage) |

### 120 SC - Dimensional drawing