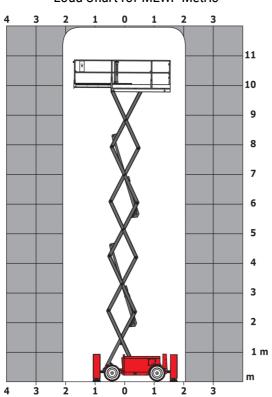

|
| Vibration on hands/arms                                          |         | < 2.50 m/s <sup>2</sup>                                                                                              |
| Standards compliance                                             |         | ` 2.00 III/3                                                                                                         |
| This machine is in compliance with:                              |         | European directives: 2006/42/EC- Machinery<br>(revised EN280:2013) - 2004/108/EC (EMC) -<br>2006/95/EC (Low voltage) |

<sup>\*\*\*</sup> With folded guardrail

### 120 SC - Load chart

#### Load Chart for MEWP Metric



### 120 SC - Dimensional drawing







## **Equipment**

| Standard                                                                    |
|-----------------------------------------------------------------------------|
| 230V Predisposition                                                         |
| 4 wheel drive                                                               |
| Anti-slip platform surface                                                  |
| Audible alarm and illuminated indicator lamp (leveling, overload, lowering) |
| CAN bus technology                                                          |
| Emergency stop button in platform and on frame                              |
| Fixed anti-shearing protection                                              |
| Fold-away guard ra