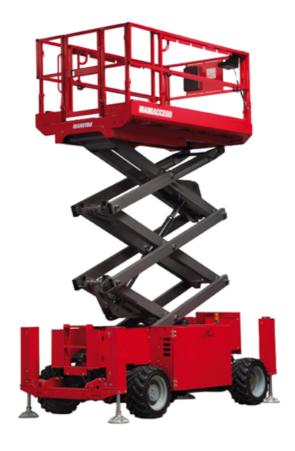

Technical sheet:

# 120 SC





|                                                   | 120 SC Cleate