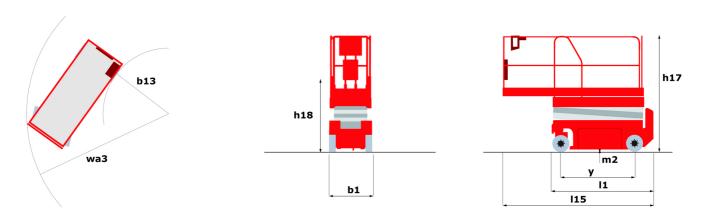

| European directives: 2006/42/EC- Machinery<br>(revised EN280:2013) - 2004/108/EC (EMC) -<br>2006/95/EC (Low voltage) |

<sup>\*\*</sup> With folded guardrail

### 120 SC - Load chart

#### Load Chart for MEWP Metric



### 120 SC - Dimensional drawing



## **Equipment**

| Standard                                                                    |
|-----------------------------------------------------------------------------|
| 230V Predisposition                                                         |
| 4 wheel drive                                                               |
| Anti-slip platform surface                                                  |
| Audible alarm and illuminated indicator lamp (leveling, overload, lowering) |
| CAN bus technology                                                          |
| Emergency stop button in platform and on frame                              |
| Fixed anti-shearing protection                                              |
| Fold-away guard rails to allow movement through the door