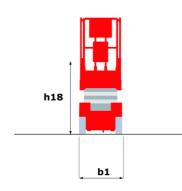

# 120 SC

|                                                   | 120 SC ( | Created on April 26, 2024 at 9:40:15 AM UT (                                                                         |
|---------------------------------------------------|----------|----------------------------------------------------------------------------------------------------------------------|
| Capacities                                        |          | Metric                                                                                                               |
| Working height                                    | h21      | 11.75 m                                                                                                              |
| Platform height                                   | h7       | 9.96 m                                                                                                               |
| Platform capacity                                 | Q        | 454 kg                                                                                                               |
| Max. capacity on the extension deck               |          | 136 kg                                                                                                               |
| Number of people (indoor / outdoor)               |          | 4 / 2                                                                                                                |
| Weight and dimensions                             |          |                                                                                                                      |
| Platform weight*                                  |          | 3857 kg                                                                                                              |
| Platform dimensions (length x width)              | lp / ep  | 2.79 m x 1.60 m                                                                                                      |
| Platform dimensions with extension (length)       |          | 4.31 m                                                                                                               |
| Overall length                                    | l1       | 3.76 m                                                                                                               |
| Overall width                                     | b1       | 1.75 m                                                                                                               |
| Overall height                                    | h17      | 2.59 m                                                                                                               |
| Overall height (stowed) **                        | h18      | 1.92 m                                                                                                               |
| Overall length with platform extension            | l15      | 4.81 m                                                                                                               |
| External turning radius                           | Wa3      | 4.60 m                                                                                                               |
| Ground clearance at centre of wheelbase           | m2       | 0.24 m                                                                                                               |
| Wheelbase                                         | ν        | 2.29 m                                                                                                               |
| Performances                                      | ,        | 2.25                                                                                                                 |
| Drive speed - stowed                              |          | 5.60 km/h                                                                                                            |
| Drive speed - raised                              |          | 0.40 km/h                                                                                                            |
| Raise speed (laden) / Lower speed (laden)         |          | 42 s / 28 s                                                                                                          |
| Gradeability                                      |          | 30 %                                                                                                                 |
| Max outrigger leveling front uphill / back uphill |          | 5.30 ° / 4.20 °                                                                                                      |
| Max outrigger leveling side to side               |          | 11.70 °                                                                                                              |
| Permissible leveling (front / side)               |          | 3 ° / 2 °                                                                                                            |
| Wheels                                            |          | 0 7 2                                                                                                                |
| Tires type                                        |          | Foam-filled                                                                                                          |
| Drive wheels (front / rear)                       |          | 2/2                                                                                                                  |
| Steering wheels (front / rear)                    |          | 2 / 0                                                                                                                |
| Braking wheels (front / rear)                     |          | 2/2                                                                                                                  |
| Engine/Battery                                    |          | 272                                                                                                                  |
| Engine brand / model                              |          | Kubota - D1105                                                                                                       |
| Engine norm                                       |          | Tier 4 final                                                                                                         |
| I.C. Engine power rating / Power                  |          | 25 Hp / 18.50 kW                                                                                                     |
| Miscellaneous                                     |          | 20 1157 10:00 111                                                                                                    |
| Ground Pressure                                   |          | 5.44 dan/cm2                                                                                                         |
| Hydraulic tank capacity                           |          | 68.10                                                                                                                |
| Fuel tank                                         |          | 37.90                                                                                                                |
| Sound pressure level (platform work station)      |          | 79 dB                                                                                                                |
| Vibration on hands/arms                           |          | < 2.50 m/s²                                                                                                          |
| Standards compliance                              |          | - 2.00 m/ 0                                                                                                          |
| This machine is in compliance with:               |          | European directives: 2006/42/EC- Machinery<br>(revised EN280:2013) - 2004/108/EC (EMC) -<br>2006/95/EC (Low voltage) |