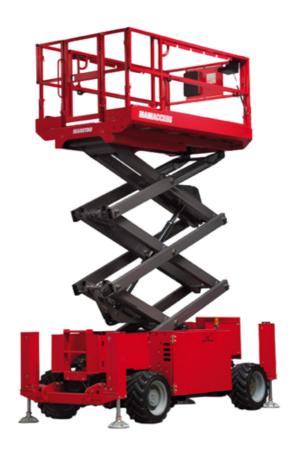

# 120 SC

|                                                   | 120 SC ( | Created on April 26, 2024 at 9:40:15 AM UT (                                                                         |
|---------------------------------------------------|----------|----------------------------------------------------------------------------------------------------------------------|
| Capacities                                        |          | Metric                                                                                                               |
| Working height                                    | h21      | 11.75 m                                                                                                              |
| Platform height                                   | h7       | 9.96 m                                                                                                               |
| Platform capacity                                 | Q        | 454 kg                                                                                                               |
| Max. capacity on the extension deck               |          | 136 kg                                                                                                               |
| Number of people (indoor / outdoor)               |          | 4 / 2                                                                                                                |
| Weight and dimensions                             |          |                                                                                                                      |
| Platform weight*                                  |          | 3857 kg                                                                                                              |
| Platform dimensions (length x width)              | lp / ep  | 2.79 m x 1.60 m                                                                                                      |
| Platform dimensions with extension (length)       |          | 4.31 m                                                                                                               |
| Overall length                                    | l1       | 3.76 m                                                                                                               |
| Overall width                                     | b1       | 1.75 m                                                                                                               |
| Overall height                                    | h17      | 2.59 m                                                                                                               |
| Overall height (stowed) **                        | h18      | 1.92 m                                                                                                               |
| Overall length with platform extension            | l15      | 4.81 m                                                                                                               |
| External turning radius                           | Wa3      | 4.60 m                                                                                                               |
| Ground clearance at centre of wheelbase           | m2       | 0.24 m                                                                                                               |
| Wheelbase                                         | ν        | 2.29 m                                                                                                               |
| Performances                                      | ,        | 2.25                                                                                                                 |
| Drive speed - stowed                              |          | 5.60 km/h                                                                                                            |
| Drive speed - raised                              |          | 0.40 km/h                                                                                                            |
| Raise speed (laden) / Lower speed (laden)         |          | 42 s / 28 s                                                                                                          |
| Gradeability                                      |          | 30 %                                                                                                                 |
| Max outrigger leveling front uphill / back uphill |          | 5.30 ° / 4.20 °                                                                                                      |
| Max outrigger leveling side to side               |          | 11.70 °                                                                                                              |
| Permissible leveling (front / side)               |          | 3 ° / 2 °                                                                                                            |
| Wheels                                            |          | 0 7 2                                                                                                                |
| Tires type                                        |          | Foam-filled                                                                                                          |
| Drive wheels (front / rear)                       |          | 2/2                                                                                                                  |
| Steering wheels (front / rear)                    |          | 2 / 0                                                                                                                |
| Braking wheels (front / rear)                     |          | 2/2                                                                                                                  |
| Engine/Battery                                    |          | 272                                                                                                                  |
| Engine brand / model                              |          | Kubota - D1105                                                                                                       |
| Engine norm                                       |          | Tier 4 final                                                                                                         |
| I.C. Engine power rating / Power                  |          | 25 Hp / 18.50 kW                                                                                                     |
| Miscellaneous                                     |          | 20 1157 10:00 111                                                                                                    |
| Ground Pressure                                   |          | 5.44 dan/cm2                                                                                                         |
| Hydraulic tank capacity                           |          | 68.10                                                                                                                |
| Fuel tank                                         |          | 37.90                                                                                                                |
| Sound pressure level (platform work station)      |          | 79 dB                                                                                                                |
| Vibration on hands/arms                           |          | < 2.50 m/s²                                                                                                          |
| Standards compliance                              |          | - 2.00 m/ 0                                                                                                          |
| This machine is in compliance with:               |          | European directives: 2006/42/EC- Machinery<br>(revised EN280:2013) - 2004/108/EC (EMC) -<br>2006/95/EC (Low voltage) |