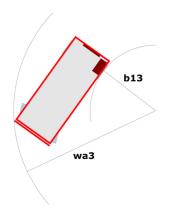

# 120 SC

|                                                   | 120 SC ( | Created on April 26, 2024 at 9:40:15 AM UT (                                                                         |
|---------------------------------------------------|----------|----------------------------------------------------------------------------------------------------------------------|
| Capacities                                        |          | Metric                                                                                                               |
| Working height                                    | h21      | 11.75 m                                                                                                              |
| Platform height                                   | h7       | 9.96 m                                                                                                               |
| Platform capacity                                 | Q        | 454 kg                                                                                                               |
| Max. capacity on the extension deck               |          | 136 kg                                                                                                               |
| Number of people (indoor / outdoor)               |          | 4 / 2                                                                                                                |
| Weight and dimensions                             |          |                                                                                                                      |
| Platform weight*                                  |          | 3857 kg                                                                                                              |
| Platform dimensions (length x width)              | lp / ep  | 2.79 m x 1.60 m                                                                                                      |
| Platform dimensions with extension (length)       |          | 4.31 m                                                                                                               |
| Overall length                                    | l1       | 3.76 m                                                                                                               |
| Overall width                                     | b1       | 1.75 m                                                                                                               |
| Overall height                                    | h17      | 2.59 m                                                                                                               |
| Overall height (stowed) **                        | h18      | 1.92 m                                                                                                               |
| Overall length with platform extension            | l15      | 4.81 m                                                                                                               |
| External turning radius                           | Wa3      | 4.60 m                                                                                                               |
| Ground clearance at centre of wheelbase           | m2       | 0.24 m                                                                                                               |
| Wheelbase                                         | ν        | 2.29 m                                                                                                               |
| Performances                                      | ,        | 2.25                                                                                                                 |
| Drive speed - stowed                              |          | 5.60 km/h                                                                                                            |
| Drive speed - raised                              |          | 0.40 km/h                                                                                                            |
| Raise speed (laden) / Lower speed (laden)         |          | 42 s / 28 s                                                                                                          |
| Gradeability                                      |          | 30 %                                                                                                                 |
| Max outrigger leveling front uphill / back uphill |          | 5.30 ° / 4.20 °                                                                                                      |
| Max outrigger leveling side to side               |          | 11.70 °                                                                                                              |
| Permissible leveling (front / side)               |          | 3 ° / 2 °                                                                                                            |
| Wheels                                            |          | 0 7 2                                                                                                                |
| Tires type                                        |          | Foam-filled                                                                                                          |
| Drive wheels (front / rear)                       |          | 2/2                                                                                                                  |
| Steering wheels (front / rear)                    |          | 2 / 0                                                                                                                |
| Braking wheels (front / rear)                     |          | 2/2                                                                                                                  |
| Engine/Battery                                    |          | 272                                                                                                                  |
| Engine brand / model                              |          | Kubota - D1105                                                                                                       |
| Engine norm                                       |          | Tier 4 final                                                                                                         |
| I.C. Engine power rating / Power                  |          | 25 Hp / 18.50 kW                                                                                                     |
| Miscellaneous                                     |          | 20 1157 10:00 111                                                                                                    |
| Ground Pressure                                   |          | 5.44 dan/cm2                                                                                                         |
| Hydraulic tank capacity                           |          | 68.10                                                                                                                |
| Fuel tank                                         |          | 37.90                                                                                                                |
| Sound pressure level (platform work station)      |          | 79 dB                                                                                                                |
| Vibration on hands/arms                           |          | < 2.50 m/s²                                                                                                          |
| Standards compliance                              |          | - 2.00 m/ 0                                                                                                          |
| This machine is in compliance with:               |          | European directives: 2006/42/EC- Machinery<br>(revised EN280:2013) - 2004/108/EC (EMC) -<br>2006/95/EC (Low voltage) |