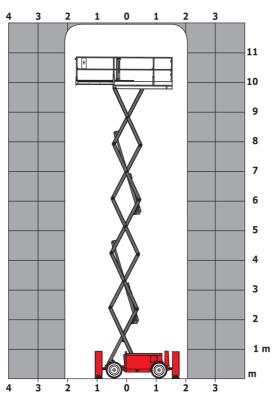

### 120 SC - Dimensional drawing

# 120 SC

|                                                   | 120 SC ( | Created on April 26, 2024 at 9:40:15 AM UT (                                                                         |
|---------------------------------------------------|----------|----------------------------------------------------------------------------------------------------------------------|
| Capacities                                        |          | Metric                                                                                                               |
| Working height                                    | h21      | 11.75 m                                                                                                              |
| Platform height                                   | h7       | 9.96 m                                                                                                               |
| Platform capacity                                 | Q        | 454 kg                                                                                                               |
| Max. capacity on the extension deck               |          | 136 kg                                                                                                               |
| Number of people (indoor / outdoor)               |          | 4 / 2                                                                                                                |
| Weight and dimensions                             |          |                                                                                                                      |
| Platform weight*                                  |          | 3857 kg                                                                                                              |
| Platform dimensions (length x width)              | lp / ep  | 2.79 m x 1.60 m                                                                                                      |
| Platform dimensions with extension (length)       |          | 4.31 m                                                                                                               |
| Overall length                                    | l1       | 3.76 m                                                                                                               |
| Overall width                                     | b1       | 1.75 m                                                                                                               |
| Overall height                                    | h17      | 2.59 m                                                                                                               |
| Overall height (stowed) **                        | h18      | 1.92 m                                                                                                               |
| Overall length with platform extension            | l15      | 4.81 m                                                                                                               |
| External turning radius                           | Wa3      | 4.60 m                                                                                                               |
| Ground clearance at centre of wheelbase           | m2       | 0.24 m                                                                                                               |
| Wheelbase                                         | ν        | 2.29 m                                                                                                               |
| Performances                                      | ,        | 2.25                                                                                                                 |
| Drive speed - stowed                              |          | 5.60 km/h                                                                                                            |
| Drive speed - raised                              |          | 0.40 km/h                                                                                                            |
| Raise speed (laden) / Lower speed (laden)         |          | 42 s / 28 s                                                                                                          |
| Gradeability                                      |          | 30 %                                                                                                                 |
| Max outrigger leveling front uphill / back uphill |          | 5.30 ° / 4.20 °                                                                                                      |
| Max outrigger leveling side to side               |          | 11.70 °                                                                                                              |
| Permissible leveling (front / side)               |          | 3 ° / 2 °                                                                                                            |
| Wheels                                            |          | 0 7 2                                                                                                                |
| Tires type                                        |          | Foam-filled                                                                                                          |
| Drive wheels (front / rear)                       |          | 2/2                                                                                                                  |
| Steering wheels (front / rear)                    |          | 2 / 0                                                                                                                |
| Braking wheels (front / rear)                     |          | 2/2                                                                                                                  |
| Engine/Battery                                    |          | 272                                                                                                                  |
| Engine brand / model                              |          | Kubota - D1105                                                                                                       |
| Engine norm                                       |          | Tier 4 final                                                                                                         |
| I.C. Engine power rating / Power                  |          | 25 Hp / 18.50 kW                                                                                                     |
| Miscellaneous                                     |          | 20 1157 10:00 111                                                                                                    |
| Ground Pressure                                   |          | 5.44 dan/cm2                                                                                                         |
| Hydraulic tank capacity                           |          | 68.10                                                                                                                |
| Fuel tank                                         |          | 37.90                                                                                                                |
| Sound pressure level (platform work station)      |          | 79 dB                                                                                                                |
| Vibration on hands/arms                           |          | < 2.50 m/s²                                                                                                          |
| Standards compliance                              |          | - 2.00 m/ 0                                                                                                          |
| This machine is in compliance with:               |          | European directives: 2006/42/EC- Machinery<br>(revised EN280:2013) - 2004/108/EC (EMC) -<br>2006/95/EC (Low voltage) |