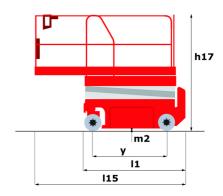

# 120 SC

|                                                   | 120 SC ( | Created on April 26, 2024 at 9:40:15 AM UT (                                                                         |
|---------------------------------------------------|----------|----------------------------------------------------------------------------------------------------------------------|
| Capacities                                        |          | Metric                                                                                                               |
| Working height                                    | h21      | 11.75 m                                                                                                              |
| Platform height                                   | h7       | 9.96 m                                                                                                               |
| Platform capacity                                 | Q        | 454 kg                                                                                                               |
| Max. capacity on the extension deck               |          | 136 kg                                                                                                               |
| Number of people (indoor / outdoor)               |          | 4 / 2                                                                                                                |
| Weight and dimensions                             |          |                                                                                                                      |
| Platform weight*                                  |          | 3857 kg                                                                                                              |
| Platform dimensions (length x width)              | lp / ep  | 2.79 m x 1.60 m                                                                                                      |
| Platform dimensions with extension (length)       |          | 4.31 m                                                                                                               |
| Overall length                                    | l1       | 3.76 m                                                                                                               |
| Overall width                                     | b1       | 1.75 m                                                                                                               |
| Overall height                                    | h17      | 2.59 m                                                                                                               |
| Overall height (stowed) **                        | h18      | 1.92 m                                                                                                               |
| Overall length with platform extension            | l15      | 4.81 m                                                                                                               |
| External turning radius                           | Wa3      | 4.60 m                                                                                                               |
| Ground clearance at centre of wheelbase           | m2       | 0.24 m                                                                                                               |
| Wheelbase                                         | ν        | 2.29 m                                                                                                               |
| Performances                                      | ,        | 2.25                                                                                                                 |
| Drive speed - stowed                              |          | 5.60 km/h                                                                                                            |
| Drive speed - raised                              |          | 0.40 km/h                                                                                                            |
| Raise speed (laden) / Lower speed (laden)         |          | 42 s / 28 s                                                                                                          |
| Gradeability                                      |          | 30 %                                                                                                                 |
| Max outrigger leveling front uphill / back uphill |          | 5.30 ° / 4.20 °                                                                                                      |
| Max outrigger leveling side to side               |          | 11.70 °                                                                                                              |
| Permissible leveling (front / side)               |          | 3 ° / 2 °                                                                                                            |
| Wheels                                            |          | 0 7 2                                                                                                                |
| Tires type                                        |          | Foam-filled                                                                                                          |
| Drive wheels (front / rear)                       |          | 2/2                                                                                                                  |
| Steering wheels (front / rear)                    |          | 2 / 0                                                                                                                |
| Braking wheels (front / rear)                     |          | 2/2                                                                                                                  |
| Engine/Battery                                    |          | 272                                                                                                                  |
| Engine brand / model                              |          | Kubota - D1105                                                                                                       |
| Engine norm                                       |          | Tier 4 final                                                                                                         |
| I.C. Engine power rating / Power                  |          | 25 Hp / 18.50 kW                                                                                                     |
| Miscellaneous                                     |          | 20 1157 10:00 111                                                                                                    |
| Ground Pressure                                   |          | 5.44 dan/cm2                                                                                                         |
| Hydraulic tank capacity                           |          | 68.10                                                                                                                |
| Fuel tank                                         |          | 37.90                                                                                                                |
| Sound pressure level (platform work station)      |          | 79 dB                                                                                                                |
| Vibration on hands/arms                           |          | < 2.50 m/s²                                                                                                          |
| Standards compliance                              |          | - 2.00 m/ 0                                                                                                          |
| This machine is in compliance with:               |          | European directives: 2006/42/EC- Machinery<br>(revised EN280:2013) - 2004/108/EC (EMC) -<br>2006/95/EC (Low voltage) |

### 120 SC - Dimensional drawing