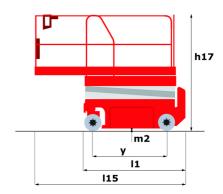

# 120 SC

|                                                   | <b>120 SC</b> Cre | eated on May 20, 2024 at 3:58:18 PM UTC                                                                              |
|---------------------------------------------------|-------------------|----------------------------------------------------------------------------------------------------------------------|
| Capacities                                        |                   | Metric                                                                                                               |
| Working height                                    | h21               | 11.75 m                                                                                                              |
| Platform height                                   | h7                | 9.96 m                                                                                                               |
| Platform capacity                                 | Q                 | 454 kg                                                                                                               |
| Max. capacity on the extension deck               |                   | 136 kg                                                                                                               |
| Number of people (indoor / outdoor)               |                   | 4 / 2                                                                                                                |
| Weight and dimensions                             |                   |                                                                                                                      |
| Platform weight*                                  |                   | 3857 kg                                                                                                              |
| Platform dimensions (length x width)              | lp / ep           | 2.79 m x 1.60 m                                                                                                      |
| Platform dimensions with extension (length)       |                   | 4.31 m                                                                                                               |
| Overall length                                    | I1                | 3.76 m                                                                                                               |
| Overall width                                     | b1                | 1.75 m                                                                                                               |
| Overall height                                    | h17               | 2.59 m                                                                                                               |
| Overall height (stowed)                           | h18               | 1.92 m                                                                                                               |
| Overall length with platform extension            | 115               | 4.81 m                                                                                                               |
| External turning radius                           | Wa3               | 4.60 m                                                                                                               |
| Ground clearance at centre of wheelbase           | m2                | 0.24 m                                                                                                               |
| Wheelbase                                         | У                 | 2.29 m                                                                                                               |
| Performances                                      |                   |                                                                                                                      |
| Drive speed - stowed                              |                   | 5.60 km/h                                                                                                            |
| Drive speed - raised                              |                   | 0.40 km/h                                                                                                            |
| Raise speed (laden) / Lower speed (laden)         |                   | 42 s / 28 s                                                                                                          |
| Gradeability                                      |                   | 30 %                                                                                                                 |
| Max outrigger leveling front uphill / back uphill |                   | 5.30 ° / 4.20 °                                                                                                      |
| Max outrigger leveling side to side               |                   | 11.70 °                                                                                                              |
| Permissible leveling (front / side)               |                   | 3°/2°                                                                                                                |
| Wheels                                            |                   |                                                                                                                      |
| Tires type                                        |                   | Foam-filled                                                                                                          |
| Drive wheels (front / rear)                       |                   | 2/2                                                                                                                  |
| Steering wheels (front / rear)                    |                   | 2 / 0                                                                                                                |
| Braking wheels (front / rear)                     |                   | 2/2                                                                                                                  |
| Engine/Battery                                    |                   |                                                                                                                      |
| Engine brand / model                              |                   | Kubota - D1105                                                                                                       |
| Engine norm                                       |                   | Tier 4 final                                                                                                         |
| I.C. Engine power rating / Power                  |                   | 25 Hp / 18.50 kW                                                                                                     |
| Miscellaneous                                     |                   |                                                                                                                      |
| Ground Pressure                                   |                   | 5.44 dan/cm2                                                                                                         |
| Hydraulic oil tank capacity                       |                   | 68.10 l                                                                                                              |
| Fuel tank                                         |                   | 37.90 l                                                                                                              |
| Sound pressure level (platform work station)      |                   | 79 dB                                                                                                                |
| Vibration on hands/arms                           |                   | < 2.50 m/s²                                                                                                          |
| Standards compliance                              |                   |                                                                                                                      |
| This machine is in compliance with:               |                   | European directives: 2006/42/EC- Machinery<br>(revised EN280:2013) - 2004/108/EC (EMC) -<br>2006/95/EC (Low voltage) |

### 120 SC - Dimensional drawing