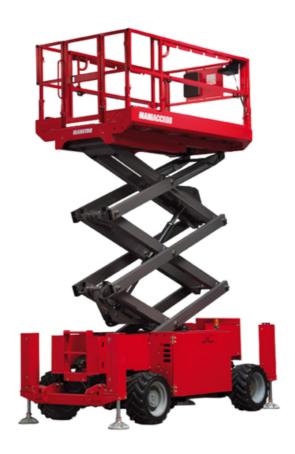

# 120 SC

|                                                   | <b>120 SC</b> Cre | eated on May 20, 2024 at 3:58:18 PM UTC                                                                              |
|---------------------------------------------------|-------------------|----------------------------------------------------------------------------------------------------------------------|
| Capacities                                        |                   | Metric                                                                                                               |
| Working height                                    | h21               | 11.75 m                                                                                                              |
| Platform height                                   | h7                | 9.96 m                                                                                                               |
| Platform capacity                                 | Q                 | 454 kg                                                                                                               |
| Max. capacity on the extension deck               |                   | 136 kg                                                                                                               |
| Number of people (indoor / outdoor)               |                   | 4 / 2                                                                                                                |
| Weight and dimensions                             |                   |                                                                                                                      |
| Platform weight*                                  |                   | 3857 kg                                                                                                              |
| Platform dimensions (length x width)              | lp / ep           | 2.79 m x 1.60 m                                                                                                      |
| Platform dimensions with extension (length)       |                   | 4.31 m                                                                                                               |
| Overall length                                    | I1                | 3.76 m                                                                                                               |
| Overall width                                     | b1                | 1.75 m                                                                                                               |
| Overall height                                    | h17               | 2.59 m                                                                                                               |
| Overall height (stowed)                           | h18               | 1.92 m                                                                                                               |
| Overall length with platform extension            | 115               | 4.81 m                                                                                                               |
| External turning radius                           | Wa3               | 4.60 m                                                                                                               |
| Ground clearance at centre of wheelbase           | m2                | 0.24 m                                                                                                               |
| Wheelbase                                         | У                 | 2.29 m                                                                                                               |
| Performances                                      |                   |                                                                                                                      |
| Drive speed - stowed                              |                   | 5.60 km/h                                                                                                            |
| Drive speed - raised                              |                   | 0.40 km/h                                                                                                            |
| Raise speed (laden) / Lower speed (laden)         |                   | 42 s / 28 s                                                                                                          |
| Gradeability                                      |                   | 30 %                                                                                                                 |
| Max outrigger leveling front uphill / back uphill |                   | 5.30 ° / 4.20 °                                                                                                      |
| Max outrigger leveling side to side               |                   | 11.70 °                                                                                                              |
| Permissible leveling (front / side)               |                   | 3°/2°                                                                                                                |
| Wheels                                            |                   |                                                                                                                      |
| Tires type                                        |                   | Foam-filled                                                                                                          |
| Drive wheels (front / rear)                       |                   | 2/2                                                                                                                  |
| Steering wheels (front / rear)                    |                   | 2 / 0                                                                                                                |
| Braking wheels (front / rear)                     |                   | 2/2                                                                                                                  |
| Engine/Battery                                    |                   |                                                                                                                      |
| Engine brand / model                              |                   | Kubota - D1105                                                                                                       |
| Engine norm                                       |                   | Tier 4 final                                                                                                         |
| I.C. Engine power rating / Power                  |                   | 25 Hp / 18.50 kW                                                                                                     |
| Miscellaneous                                     |                   |                                                                                                                      |
| Ground Pressure                                   |                   | 5.44 dan/cm2                                                                                                         |
| Hydraulic oil tank capacity                       |                   | 68.10 l                                                                                                              |
| Fuel tank                                         |                   | 37.90 l                                                                                                              |
| Sound pressure level (platform work station)      |                   | 79 dB                                                                                                                |
| Vibration on hands/arms                           |                   | < 2.50 m/s²                                                                                                          |
| Standards compliance                              |                   |                                                                                                                      |
| This machine is in compliance with:               |                   | European directives: 2006/42/EC- Machinery<br>(revised EN280:2013) - 2004/108/EC (EMC) -<br>2006/95/EC (Low voltage) |