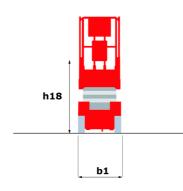

# 120 SC

|                                                   | <b>120 SC</b> Cre | eated on May 20, 2024 at 3:58:18 PM UTC                                                                              |
|---------------------------------------------------|-------------------|----------------------------------------------------------------------------------------------------------------------|
| Capacities                                        |                   | Metric                                                                                                               |
| Working height                                    | h21               | 11.75 m                                                                                                              |
| Platform height                                   | h7                | 9.96 m                                                                                                               |
| Platform capacity                                 | Q                 | 454 kg                                                                                                               |
| Max. capacity on the extension deck               |                   | 136 kg                                                                                                               |
| Number of people (indoor / outdoor)               |                   | 4 / 2                                                                                                                |
| Weight and dimensions                             |                   |                                                                                                                      |
| Platform weight*                                  |                   | 3857 kg                                                                                                              |
| Platform dimensions (length x width)              | lp / ep           | 2.79 m x 1.60 m                                                                                                      |
| Platform dimensions with extension (length)       |                   | 4.31 m                                                                                                               |
| Overall length                                    | I1                | 3.76 m                                                                                                               |
| Overall width                                     | b1                | 1.75 m                                                                                                               |
| Overall height                                    | h17               | 2.59 m                                                                                                               |
| Overall height (stowed)                           | h18               | 1.92 m                                                                                                               |
| Overall length with platform extension            | 115               | 4.81 m                                                                                                               |
| External turning radius                           | Wa3               | 4.60 m                                                                                                               |
| Ground clearance at centre of wheelbase           | m2                | 0.24 m                                                                                                               |
| Wheelbase                                         | У                 | 2.29 m                                                                                                               |
| Performances                                      |                   |                                                                                                                      |
| Drive speed - stowed                              |                   | 5.60 km/h                                                                                                            |
| Drive speed - raised                              |                   | 0.40 km/h                                                                                                            |
| Raise speed (laden) / Lower speed (laden)         |                   | 42 s / 28 s                                                                                                          |
| Gradeability                                      |                   | 30 %                                                                                                                 |
| Max outrigger leveling front uphill / back uphill |                   | 5.30 ° / 4.20 °                                                                                                      |
| Max outrigger leveling side to side               |                   | 11.70 °                                                                                                              |
| Permissible leveling (front / side)               |                   | 3°/2°                                                                                                                |
| Wheels                                            |                   |                                                                                                                      |
| Tires type                                        |                   | Foam-filled                                                                                                          |
| Drive wheels (front / rear)                       |                   | 2/2                                                                                                                  |
| Steering wheels (front / rear)                    |                   | 2 / 0                                                                                                                |
| Braking wheels (front / rear)                     |                   | 2/2                                                                                                                  |
| Engine/Battery                                    |                   |                                                                                                                      |
| Engine brand / model                              |                   | Kubota - D1105                                                                                                       |
| Engine norm                                       |                   | Tier 4 final                                                                                                         |
| I.C. Engine power rating / Power                  |                   | 25 Hp / 18.50 kW                                                                                                     |
| Miscellaneous                                     |                   |                                                                                                                      |
| Ground Pressure                                   |                   | 5.44 dan/cm2                                                                                                         |
| Hydraulic oil tank capacity                       |                   | 68.10 l                                                                                                              |
| Fuel tank                                         |                   | 37.90 l                                                                                                              |
| Sound pressure level (platform work station)      |                   | 79 dB                                                                                                                |
| Vibration on hands/arms                           |                   | < 2.50 m/s²                                                                                                          |
| Standards compliance                              |                   |                                                                                                                      |
| This machine is in compliance with:               |                   | European directives: 2006/42/EC- Machinery<br>(revised EN280:2013) - 2004/108/EC (EMC) -<br>2006/95/EC (Low voltage) |