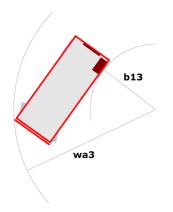

# 120 SC

|                                                   | <b>120 SC</b> Cre | eated on May 20, 2024 at 3:58:18 PM UTC                                                                              |
|---------------------------------------------------|-------------------|----------------------------------------------------------------------------------------------------------------------|
| Capacities                                        |                   | Metric                                                                                                               |
| Working height                                    | h21               | 11.75 m                                                                                                              |
| Platform height                                   | h7                | 9.96 m                                                                                                               |
| Platform capacity                                 | Q                 | 454 kg                                                                                                               |
| Max. capacity on the extension deck               |                   | 136 kg                                                                                                               |
| Number of people (indoor / outdoor)               |                   | 4 / 2                                                                                                                |
| Weight and dimensions                             |                   |                                                                                                                      |
| Platform weight*                                  |                   | 3857 kg                                                                                                              |
| Platform dimensions (length x width)              | lp / ep           | 2.79 m x 1.60 m                                                                                                      |
| Platform dimensions with extension (length)       |                   | 4.31 m                                                                                                               |
| Overall length                                    | I1                | 3.76 m                                                                                                               |
| Overall width                                     | b1                | 1.75 m                                                                                                               |
| Overall height                                    | h17               | 2.59 m                                                                                                               |
| Overall height (stowed)                           | h18               | 1.92 m                                                                                                               |
| Overall length with platform extension            | 115               | 4.81 m                                                                                                               |
| External turning radius                           | Wa3               | 4.60 m                                                                                                               |
| Ground clearance at centre of wheelbase           | m2                | 0.24 m                                                                                                               |
| Wheelbase                                         | У                 | 2.29 m                                                                                                               |
| Performances                                      |                   |                                                                                                                      |
| Drive speed - stowed                              |                   | 5.60 km/h                                                                                                            |
| Drive speed - raised                              |                   | 0.40 km/h                                                                                                            |
| Raise speed (laden) / Lower speed (laden)         |                   | 42 s / 28 s                                                                                                          |
| Gradeability                                      |                   | 30 %                                                                                                                 |
| Max outrigger leveling front uphill / back uphill |                   | 5.30 ° / 4.20 °                                                                                                      |
| Max outrigger leveling side to side               |                   | 11.70 °                                                                                                              |
| Permissible leveling (front / side)               |                   | 3°/2°                                                                                                                |
| Wheels                                            |                   |                                                                                                                      |
| Tires type                                        |                   | Foam-filled                                                                                                          |
| Drive wheels (front / rear)                       |                   | 2/2                                                                                                                  |
| Steering wheels (front / rear)                    |                   | 2 / 0                                                                                                                |
| Braking wheels (front / rear)                     |                   | 2/2                                                                                                                  |
| Engine/Battery                                    |                   |                                                                                                                      |
| Engine brand / model                              |                   | Kubota - D1105                                                                                                       |
| Engine norm                                       |                   | Tier 4 final                                                                                                         |
| I.C. Engine power rating / Power                  |                   | 25 Hp / 18.50 kW                                                                                                     |
| Miscellaneous                                     |                   |                                                                                                                      |
| Ground Pressure                                   |                   | 5.44 dan/cm2                                                                                                         |
| Hydraulic oil tank capacity                       |                   | 68.10 l                                                                                                              |
| Fuel tank                                         |                   | 37.90 l                                                                                                              |
| Sound pressure level (platform work station)      |                   | 79 dB                                                                                                                |
| Vibration on hands/arms                           |                   | < 2.50 m/s²                                                                                                          |
| Standards compliance                              |                   |                                                                                                                      |
| This machine is in compliance with:               |                   | European directives: 2006/42/EC- Machinery<br>(revised EN280:2013) - 2004/108/EC (EMC) -<br>2006/95/EC (Low voltage) |