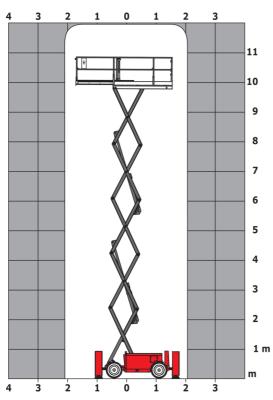

| 79 dB                                                                                                                |
| Vibration on hands/arms                           |                   | < 2.50 m/s²                                                                                                          |
| Standards compliance                              |                   |                                                                                                                      |
| This machine is in compliance with:               |                   | European directives: 2006/42/EC- Machinery<br>(revised EN280:2013) - 2004/108/EC (EMC) -<br>2006/95/EC (Low voltage) |

<sup>\*\*</sup> With folded guardrail

#### 120 SC - Load chart

#### Load Chart for MEWP Metric



### 120 SC - Dimensional drawing







## **Equipment**

| Standard                                                                    |
|-----------------------------------------------------------------------------|
| 230V Predisposition                                                         |
| 4 wheel drive                                                               |
| Anti-slip platform surface                                                  |
| Audible alarm and illuminated indicator lamp (leveling, overload, lowering) |
| CAN bus technology                                                          |
| Emergency stop button in platform and on frame                              |
| Fixed anti-shearing protection                                              |
| Fold-away guard ra