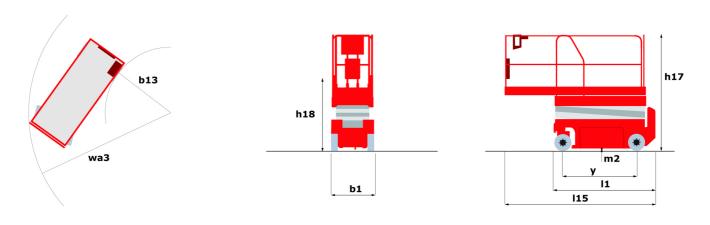

### 120 SC - Dimensional drawing

# 120 SC

|                                                   | 120 SC CIE | ated on 25 April 2024 at 1:37:26 PM UTC                                                                              |
|---------------------------------------------------|------------|----------------------------------------------------------------------------------------------------------------------|
| Capacities                                        |            | Metric                                                                                                               |
| Working height                                    | h21        | 11.75 m                                                                                                              |
| Platform height                                   | h7         | 9.96 m                                                                                                               |
| Platform capacity                                 | Q          | 454 kg                                                                                                               |
| Max. capacity on the extension deck               |            | 136 kg                                                                                                               |
| Number of people (indoor / outdoor)               |            | 4 / 2                                                                                                                |
| Weight and dimensions                             |            |                                                                                                                      |
| Platform weight*                                  |            | 3857 kg                                                                                                              |
| Platform dimensions (length x width)              | lp / ep    | 2.79 m x 1.60 m                                                                                                      |
| Platform dimensions with extension (length)       |            | 4.31 m                                                                                                               |
| Overall length                                    | l1         | 3.76 m                                                                                                               |
| Overall width                                     | b1         | 1.75 m                                                                                                               |
| Overall height                                    | h17        | 2.59 m                                                                                                               |
| Overall height (stowed) **                        | h18        | 1.92 m                                                                                                               |
| Overall length with platform extension            | I15        | 4.81 m                                                                                                               |
| External turning radius                           | Wa3        | 4.60 m                                                                                                               |
| Ground clearance at centre of wheelbase           | m2         | 0.24 m                                                                                                               |
| Wheelbase                                         | у          | 2.29 m                                                                                                               |
| Performances                                      |            |                                                                                                                      |
| Drive speed - stowed                              |            | 5.60 km/h                                                                                                            |
| Drive speed - raised                              |            | 0.40 km/h                                                                                                            |
| Raise speed (laden) / Lower speed (laden)         |            | 42 s / 28 s                                                                                                          |
| Gradeability                                      |            | 30 %                                                                                                                 |
| Max outrigger leveling front uphill / back uphill |            | 5.30 ° / 4.20 °                                                                                                      |
| Max outrigger leveling side to side               |            | 11.70 °                                                                                                              |
| Permissible leveling (front / side)               |            | 3°/2°                                                                                                                |
| Wheels                                            |            |                                                                                                                      |
| Tires type                                        |            | Foam-filled                                                                                                          |
| Drive wheels (front / rear)                       |            | 2 / 2                                                                                                                |
| Steering wheels (front / rear)                    |            | 2 / 0                                                                                                                |
| Braking wheels (front / rear)                     |            | 2 / 2                                                                                                                |
| Engine/Battery                                    |            |                                                                                                                      |
| Engine brand / model                              |            | Kubota - D1105                                                                                                       |
| Engine norm                                       |            | Tier 4 final                                                                                                         |
| I.C. Engine power rating / Power                  |            | 25 Hp / 18.50 kW                                                                                                     |
| Miscellaneous                                     |            |                                                                                                                      |
| Ground Pressure                                   |            | 5.44 dan/cm2                                                                                                         |
| Hydraulic tank capacity                           |            | 68.10 I                                                                                                              |
| Fuel tank                                         |            | 37.90 l                                                                                                              |
| Sound pressure level (platform work station)      |            | 79 dB                                                                                                                |
| Vibration on hands/arms                           |            | < 2.50 m/s²                                                                                                          |
| Standards compliance                              |            |                                                                                                                      |
| This machine is in compliance with:               |            | European directives: 2006/42/EC- Machinery<br>(revised EN280:2013) - 2004/108/EC (EMC) -<br>2006/95/EC (Low voltage) |