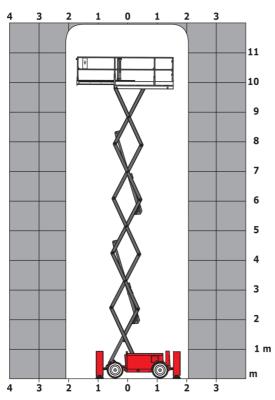

ion)      |            | 79 dB                                                                                                                |
| Vibration on hands/arms                           |            | < 2.50 m/s²                                                                                                          |
| Standards compliance                              |            |                                                                                                                      |
| This machine is in compliance with:               |            | European directives: 2006/42/EC- Machinery<br>(revised EN280:2013) - 2004/108/EC (EMC) -<br>2006/95/EC (Low voltage) |

<sup>\*\*</sup> With folded guardrail

### 120 SC - Load chart

#### Load Chart for MEWP Metric



### 120 SC - Dimensional drawing



## **Equipment**

| Standard                                                                    |
|-----------------------------------------------------------------------------|
| 230V Predisposition                                                         |
| 4 wheel drive                                                               |
| Anti-slip platform surface                                                  |
| Audible alarm and illuminated indicator lamp (leveling, overload, lowering) |
| CAN bus technology                                                          |
| Emergency stop button in platform and on frame                              |
| Fixed anti-shearing protection                                              |
| Fold-away guard rails