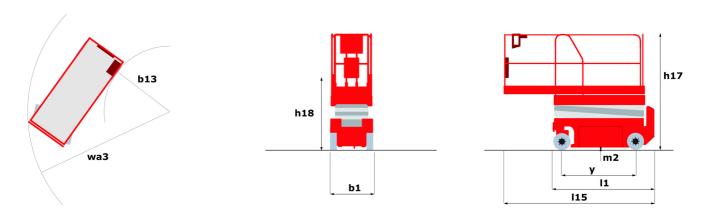

### 120 SC - Dimensional drawing

# 120 SC

|                                                   | 120 SC Cleat                                                                                                   | ed on April 16, 2024 at 10:49:09 AM UTC                                                                              |
|---------------------------------------------------|----------------------------------------------------------------------------------------------------------------|----------------------------------------------------------------------------------------------------------------------|
| Capacities                                        |                                                                                                                | Metric                                                                                                               |
| Working height                                    | h21                                                                                                            | 11.75 m                                                                                                              |
| Platform height                                   | h7                                                                                                             | 9.96 m                                                                                                               |
| Platform capacity                                 | Q                                                                                                              | 454 kg                                                                                                               |
| Max. capacity on the extension deck               |                                                                                                                | 136 kg                                                                                                               |
| Number of people (indoor / outdoor)               |                                                                                                                | 4 / 2                                                                                                                |
| Weight and dimensions                             |                                                                                                                |                                                                                                                      |
| Platform weight*                                  |                                                                                                                | 3857 kg                                                                                                              |
| Platform dimensions (length x width)              | lp / ep                                                                                                        | 2.79 m x 1.60 m                                                                                                      |
| Platform dimensions with extension (length)       |                                                                                                                | 4.31 m                                                                                                               |
| Overall length                                    | l1                                                                                                             | 3.76 m                                                                                                               |
| Overall width                                     | b1                                                                                                             | 1.75 m                                                                                                               |
| Overall height                                    | h17                                                                                                            | 2.59 m                                                                                                               |
| Overall height (stowed) **                        | h18                                                                                                            | 1.92 m                                                                                                               |
| Overall length with platform extension            | 115                                                                                                            | 4.81 m                                                                                                               |
| External turning radius                           | Wa3                                                                                                            | 4.60 m                                                                                                               |
| Ground clearance at centre of wheelbase           | m2                                                                                                             | 0.24 m                                                                                                               |
| Wheelbase                                         | ٧                                                                                                              | 2.29 m                                                                                                               |
| Performances                                      | , and the second se |                                                                                                                      |
| Drive speed - stowed                              |                                                                                                                | 5.60 km/h                                                                                                            |
| Drive speed - raised                              |                                                                                                                | 0.40 km/h                                                                                                            |
| Raise speed (laden) / Lower speed (laden)         |                                                                                                                | 42 s / 28 s                                                                                                          |
| Gradeability                                      |                                                                                                                | 30 %                                                                                                                 |
| Max outrigger leveling front uphill / back uphill |                                                                                                                | 5.30 ° / 4.20 °                                                                                                      |
| Max outrigger leveling side to side               |                                                                                                                | 11.70 °                                                                                                              |
| Permissible leveling (front / side)               |                                                                                                                | 3°/2°                                                                                                                |
| Wheels                                            |                                                                                                                |                                                                                                                      |
| Tires type                                        |                                                                                                                | Foam-filled                                                                                                          |
| Drive wheels (front / rear)                       |                                                                                                                | 2/2                                                                                                                  |
| Steering wheels (front / rear)                    |                                                                                                                | 2 / 0                                                                                                                |
| Braking wheels (front / rear)                     |                                                                                                                | 2/2                                                                                                                  |
| Engine/Battery                                    |                                                                                                                |                                                                                                                      |
| Engine brand / model                              |                                                                                                                | Kubota - D1105                                                                                                       |
| Engine norm                                       |                                                                                                                | Tier 4 final                                                                                                         |
| I.C. Engine power rating / Power                  |                                                                                                                | 25 Hp / 18.50 kW                                                                                                     |
| Miscellaneous                                     |                                                                                                                | ·                                                                                                                    |
| Ground Pressure                                   |                                                                                                                | 5.44 dan/cm2                                                                                                         |
| Hydraulic tank capacity                           |                                                                                                                | 68.10 I                                                                                                              |
| Fuel tank                                         |                                                                                                                | 37.90 I                                                                                                              |
| Sound pressure level (platform work station)      |                                                                                                                | 79 dB                                                                                                                |
| Vibration on hands/arms                           |                                                                                                                | < 2.50 m/s²                                                                                                          |
| Standards compliance                              |                                                                                                                |                                                                                                                      |
| This machine is in compliance with:               |                                                                                                                | European directives: 2006/42/EC- Machinery<br>(revised EN280:2013) - 2004/108/EC (EMC) -<br>2006/95/EC (Low voltage) |