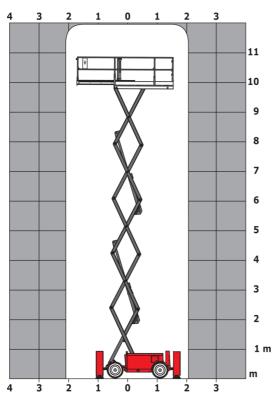

| < 2.50 m/s²                                                                                                          |
| Standards compliance                              |                                                                                                                |                                                                                                                      |
| This machine is in compliance with:               |                                                                                                                | European directives: 2006/42/EC- Machinery<br>(revised EN280:2013) - 2004/108/EC (EMC) -<br>2006/95/EC (Low voltage) |

<sup>\*\*</sup> With folded guardrail

### 120 SC - Load chart

#### Load Chart for MEWP Metric



### 120 SC - Dimensional drawing



## **Equipment**

| Standard                                                                    |
|-----------------------------------------------------------------------------|
| 230V Predisposition                                                         |
| 4 wheel drive                                                               |
| Anti-slip platform surface                                                  |
| Audible alarm and illuminated indicator lamp (leveling, overload, lowering) |
| CAN bus technology                                                          |
| Emergency stop button in platform and on frame                              |
| Fixed anti-shearing protection                                              |
| Fold-away guard rails