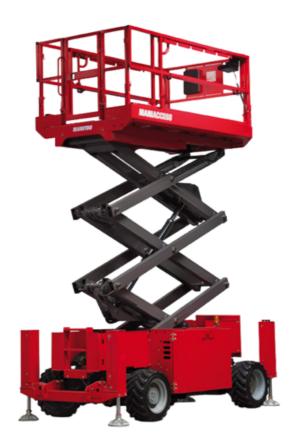

# 120 SC

|                                                   | 120 SC Cleat                                                                                                   | ed on April 16, 2024 at 10:49:09 AM UTC                                                                              |
|---------------------------------------------------|----------------------------------------------------------------------------------------------------------------|----------------------------------------------------------------------------------------------------------------------|
| Capacities                                        |                                                                                                                | Metric                                                                                                               |
| Working height                                    | h21                                                                                                            | 11.75 m                                                                                                              |
| Platform height                                   | h7                                                                                                             | 9.96 m                                                                                                               |
| Platform capacity                                 | Q                                                                                                              | 454 kg                                                                                                               |
| Max. capacity on the extension deck               |                                                                                                                | 136 kg                                                                                                               |
| Number of people (indoor / outdoor)               |                                                                                                                | 4 / 2                                                                                                                |
| Weight and dimensions                             |                                                                                                                |                                                                                                                      |
| Platform weight*                                  |                                                                                                                | 3857 kg                                                                                                              |
| Platform dimensions (length x width)              | lp / ep                                                                                                        | 2.79 m x 1.60 m                                                                                                      |
| Platform dimensions with extension (length)       |                                                                                                                | 4.31 m                                                                                                               |
| Overall length                                    | l1                                                                                                             | 3.76 m                                                                                                               |
| Overall width                                     | b1                                                                                                             | 1.75 m                                                                                                               |
| Overall height                                    | h17                                                                                                            | 2.59 m                                                                                                               |
| Overall height (stowed) **                        | h18                                                                                                            | 1.92 m                                                                                                               |
| Overall length with platform extension            | 115                                                                                                            | 4.81 m                                                                                                               |
| External turning radius                           | Wa3                                                                                                            | 4.60 m                                                                                                               |
| Ground clearance at centre of wheelbase           | m2                                                                                                             | 0.24 m                                                                                                               |
| Wheelbase                                         | ٧                                                                                                              | 2.29 m                                                                                                               |
| Performances                                      | , and the second se |                                                                                                                      |
| Drive speed - stowed                              |                                                                                                                | 5.60 km/h                                                                                                            |
| Drive speed - raised                              |                                                                                                                | 0.40 km/h                                                                                                            |
| Raise speed (laden) / Lower speed (laden)         |                                                                                                                | 42 s / 28 s                                                                                                          |
| Gradeability                                      |                                                                                                                | 30 %                                                                                                                 |
| Max outrigger leveling front uphill / back uphill |                                                                                                                | 5.30 ° / 4.20 °                                                                                                      |
| Max outrigger leveling side to side               |                                                                                                                | 11.70 °                                                                                                              |
| Permissible leveling (front / side)               |                                                                                                                | 3°/2°                                                                                                                |
| Wheels                                            |                                                                                                                |                                                                                                                      |
| Tires type                                        |                                                                                                                | Foam-filled                                                                                                          |
| Drive wheels (front / rear)                       |                                                                                                                | 2/2                                                                                                                  |
| Steering wheels (front / rear)                    |                                                                                                                | 2 / 0                                                                                                                |
| Braking wheels (front / rear)                     |                                                                                                                | 2/2                                                                                                                  |
| Engine/Battery                                    |                                                                                                                |                                                                                                                      |
| Engine brand / model                              |                                                                                                                | Kubota - D1105                                                                                                       |
| Engine norm                                       |                                                                                                                | Tier 4 final                                                                                                         |
| I.C. Engine power rating / Power                  |                                                                                                                | 25 Hp / 18.50 kW                                                                                                     |
| Miscellaneous                                     |                                                                                                                | ·                                                                                                                    |
| Ground Pressure                                   |                                                                                                                | 5.44 dan/cm2                                                                                                         |
| Hydraulic tank capacity                           |                                                                                                                | 68.10 I                                                                                                              |
| Fuel tank                                         |                                                                                                                | 37.90 I                                                                                                              |
| Sound pressure level (platform work station)      |                                                                                                                | 79 dB                                                                                                                |
| Vibration on hands/arms                           |                                                                                                                | < 2.50 m/s²                                                                                                          |
| Standards compliance                              |                                                                                                                |                                                                                                                      |
| This machine is in compliance with:               |                                                                                                                | European directives: 2006/42/EC- Machinery<br>(revised EN280:2013) - 2004/108/EC (EMC) -<br>2006/95/EC (Low voltage) |