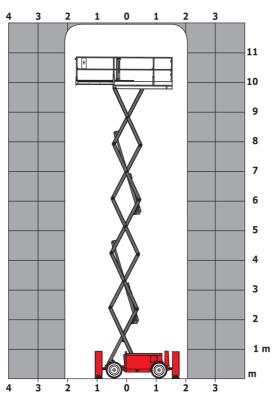

### 120 SC - Dimensional drawing

# 120 SC

|                                                   | <b>120 SC Cre</b> | ated on April 20, 2024 at 1:27:33 AM UTC                                                                             |
|---------------------------------------------------|-------------------|----------------------------------------------------------------------------------------------------------------------|
| Capacities                                        |                   | Metric                                                                                                               |
| Working height                                    | h21               | 11.75 m                                                                                                              |
| Platform height                                   | h7                | 9.96 m                                                                                                               |
| Platform capacity                                 | Q                 | 454 kg                                                                                                               |
| Max. capacity on the extension deck               |                   | 136 kg                                                                                                               |
| Number of people (indoor / outdoor)               |                   | 4 / 2                                                                                                                |
| Weight and dimensions                             |                   |                                                                                                                      |
| Platform weight*                                  |                   | 3857 kg                                                                                                              |
| Platform dimensions (length x width)              | lp / ep           | 2.79 m x 1.60 m                                                                                                      |
| Platform dimensions with extension (length)       |                   | 4.31 m                                                                                                               |
| Overall length                                    | l1                | 3.76 m                                                                                                               |
| Overall width                                     | b1                | 1.75 m                                                                                                               |
| Overall height                                    | h17               | 2.59 m                                                                                                               |
| Overall height (stowed) **                        | h18               | 1.92 m                                                                                                               |
| Overall length with platform extension            | l15               | 4.81 m                                                                                                               |
| External turning radius                           | Wa3               | 4.60 m                                                                                                               |
| Ground clearance at centre of wheelbase           | m2                | 0.24 m                                                                                                               |
| Wheelbase                                         | у                 | 2.29 m                                                                                                               |
| Performances                                      |                   |                                                                                                                      |
| Drive speed - stowed                              |                   | 5.60 km/h                                                                                                            |
| Drive speed - raised                              |                   | 0.40 km/h                                                                                                            |
| Raise speed (laden) / Lower speed (laden)         |                   | 42 s / 28 s                                                                                                          |
| Gradeability                                      |                   | 30 %                                                                                                                 |
| Max outrigger leveling front uphill / back uphill |                   | 5.30 ° / 4.20 °                                                                                                      |
| Max outrigger leveling side to side               |                   | 11.70 °                                                                                                              |
| Permissible leveling (front / side)               |                   | 3°/2°                                                                                                                |
| Wheels                                            |                   |                                                                                                                      |
| Tires type                                        |                   | Foam-filled                                                                                                          |
| Drive wheels (front / rear)                       |                   | 2/2                                                                                                                  |
| Steering wheels (front / rear)                    |                   | 2 / 0                                                                                                                |
| Braking wheels (front / rear)                     |                   | 2/2                                                                                                                  |
| Engine/Battery                                    |                   |                                                                                                                      |
| Engine brand / model                              |                   | Kubota - D1105                                                                                                       |
| Engine norm                                       |                   | Tier 4 final                                                                                                         |
| I.C. Engine power rating / Power                  |                   | 25 Hp / 18.50 kW                                                                                                     |
| Miscellaneous                                     |                   |                                                                                                                      |
| Ground Pressure                                   |                   | 5.44 dan/cm2                                                                                                         |
| Hydraulic tank capacity                           |                   | 68.10 I                                                                                                              |
| Fuel tank                                         |                   | 37.90 l                                                                                                              |
| Sound pressure level (platform work station)      |                   | 79 dB                                                                                                                |
| Vibration on hands/arms                           |                   | < 2.50 m/s²                                                                                                          |
| Standards compliance                              |                   |                                                                                                                      |
| This machine is in compliance with:               |                   | European directives: 2006/42/EC- Machinery<br>(revised EN280:2013) - 2004/108/EC (EMC) -<br>2006/95/EC (Low voltage) |