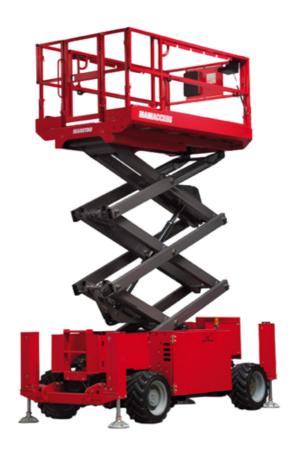

Technical sheet:

# 120 SC

|                                                   | <b>120 SC Cre</b> | ated on April 20, 2024 at 1:27:33 AM UTC                                                                             |
|---------------------------------------------------|-------------------|----------------------------------------------------------------------------------------------------------------------|
| Capacities                                        |                   | Metric                                                                                                               |
| Working height                                    | h21               | 11.75 m                                                                                                              |
| Platform height                                   | h7                | 9.96 m                                                                                                               |
| Platform capacity                                 | Q                 | 454 kg                                                                                                               |
| Max. capacity on the extension deck               |                   | 136 kg                                                                                                               |
| Number of people (indoor / outdoor)               |                   | 4 / 2                                                                                                                |
| Weight and dimensions                             |                   |                                                                                                                      |
| Platform weight*                                  |                   | 3857 kg                                                                                                              |
| Platform dimensions (length x width)              | lp / ep           | 2.79 m x 1.60 m                                                                                                      |
| Platform dimensions with extension (length)       |                   | 4.31 m                                                                                                               |
| Overall length                                    | l1                | 3.76 m                                                                                                               |
| Overall width                                     | b1                | 1.75 m                                                                                                               |
| Overall height                                    | h17               | 2.59 m                                                                                                               |
| Overall height (stowed) **                        | h18               | 1.92 m                                                                                                               |
| Overall length with platform extension            | l15               | 4.81 m                                                                                                               |
| External turning radius                           | Wa3               | 4.60 m                                                                                                               |
| Ground clearance at centre of wheelbase           | m2                | 0.24 m                                                                                                               |
| Wheelbase                                         | у                 | 2.29 m                                                                                                               |
| Performances                                      |                   |                                                                                                                      |
| Drive speed - stowed                              |                   | 5.60 km/h                                                                                                            |
| Drive speed - raised                              |                   | 0.40 km/h                                                                                                            |
| Raise speed (laden) / Lower speed (laden)         |                   | 42 s / 28 s                                                                                                          |
| Gradeability                                      |                   | 30 %                                                                                                                 |
| Max outrigger leveling front uphill / back uphill |                   | 5.30 ° / 4.20 °                                                                                                      |
| Max outrigger leveling side to side               |                   | 11.70 °                                                                                                              |
| Permissible leveling (front / side)               |                   | 3°/2°                                                                                                                |
| Wheels                                            |                   |                                                                                                                      |
| Tires type                                        |                   | Foam-filled                                                                                                          |
| Drive wheels (front / rear)                       |                   | 2/2                                                                                                                  |
| Steering wheels (front / rear)                    |                   | 2 / 0                                                                                                                |
| Braking wheels (front / rear)                     |                   | 2/2                                                                                                                  |
| Engine/Battery                                    |                   |                                                                                                                      |
| Engine brand / model                              |                   | Kubota - D1105                                                                                                       |
| Engine norm                                       |                   | Tier 4 final                                                                                                         |
| I.C. Engine power rating / Power                  |                   | 25 Hp / 18.50 kW                                                                                                     |
| Miscellaneous                                     |                   |                                                                                                                      |
| Ground Pressure                                   |                   | 5.44 dan/cm2                                                                                                         |
| Hydraulic tank capacity                           |                   | 68.10 I                                                                                                              |
| Fuel tank                                         |                   | 37.90 l                                                                                                              |
| Sound pressure level (platform work station)      |                   | 79 dB                                                                                                                |
| Vibration on hands/arms                           |                   | < 2.50 m/s²                                                                                                          |
| Standards compliance                              |                   |                                                                                                                      |
| This machine is in compliance with:               |                   | European directives: 2006/42/EC- Machinery<br>(revised EN280:2013) - 2004/108/EC (EMC) -<br>2006/95/EC (Low voltage) |