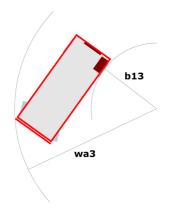

|
| Vibration on hands/arms                           |                   | < 2.50 m/s²                                                                                                          |
| Standards compliance                              |                   |                                                                                                                      |
| This machine is in compliance with:               |                   | European directives: 2006/42/EC- Machinery<br>(revised EN280:2013) - 2004/108/EC (EMC) -<br>2006/95/EC (Low voltage) |

<sup>\*\*</sup> With folded guardrail

### 120 SC - Load chart

#### Load Chart for MEWP Metric



### 120 SC - Dimensional drawing







## **Equipment**

| Standard                                                                    |
|-----------------------------------------------------------------------------|
| 230V Predisposition                                                         |
| 4 wheel drive                                                               |
| Anti-slip platform surface                                                  |
| Audible alarm and illuminated indicator lamp (leveling, overload, lowering) |
| CAN bus technology                                                          |
| Emergency stop button in platform and on frame                              |
| Fixed anti-shearing protection                                              |
| Fold-away guard rails to allow movement through the do