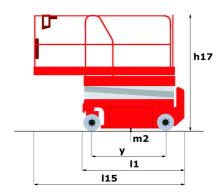

# 120 SC

|                                                   | <b>120 SC Cre</b> | ated on April 20, 2024 at 1:27:33 AM UTC                                                                             |
|---------------------------------------------------|-------------------|----------------------------------------------------------------------------------------------------------------------|
| Capacities                                        |                   | Metric                                                                                                               |
| Working height                                    | h21               | 11.75 m                                                                                                              |
| Platform height                                   | h7                | 9.96 m                                                                                                               |
| Platform capacity                                 | Q                 | 454 kg                                                                                                               |
| Max. capacity on the extension deck               |                   | 136 kg                                                                                                               |
| Number of people (indoor / outdoor)               |                   | 4 / 2                                                                                                                |
| Weight and dimensions                             |                   |                                                                                                                      |
| Platform weight*                                  |                   | 3857 kg                                                                                                              |
| Platform dimensions (length x width)              | lp / ep           | 2.79 m x 1.60 m                                                                                                      |
| Platform dimensions with extension (length)       |                   | 4.31 m                                                                                                               |
| Overall length                                    | l1                | 3.76 m                                                                                                               |
| Overall width                                     | b1                | 1.75 m                                                                                                               |
| Overall height                                    | h17               | 2.59 m                                                                                                               |
| Overall height (stowed) **                        | h18               | 1.92 m                                                                                                               |
| Overall length with platform extension            | l15               | 4.81 m                                                                                                               |
| External turning radius                           | Wa3               | 4.60 m                                                                                                               |
| Ground clearance at centre of wheelbase           | m2                | 0.24 m                                                                                                               |
| Wheelbase                                         | у                 | 2.29 m                                                                                                               |
| Performances                                      |                   |                                                                                                                      |
| Drive speed - stowed                              |                   | 5.60 km/h                                                                                                            |
| Drive speed - raised                              |                   | 0.40 km/h                                                                                                            |
| Raise speed (laden) / Lower speed (laden)         |                   | 42 s / 28 s                                                                                                          |
| Gradeability                                      |                   | 30 %                                                                                                                 |
| Max outrigger leveling front uphill / back uphill |                   | 5.30 ° / 4.20 °                                                                                                      |
| Max outrigger leveling side to side               |                   | 11.70 °                                                                                                              |
| Permissible leveling (front / side)               |                   | 3°/2°                                                                                                                |
| Wheels                                            |                   |                                                                                                                      |
| Tires type                                        |                   | Foam-filled                                                                                                          |
| Drive wheels (front / rear)                       |                   | 2/2                                                                                                                  |
| Steering wheels (front / rear)                    |                   | 2 / 0                                                                                                                |
| Braking wheels (front / rear)                     |                   | 2/2                                                                                                                  |
| Engine/Battery                                    |                   |                                                                                                                      |
| Engine brand / model                              |                   | Kubota - D1105                                                                                                       |
| Engine norm                                       |                   | Tier 4 final                                                                                                         |
| I.C. Engine power rating / Power                  |                   | 25 Hp / 18.50 kW                                                                                                     |
| Miscellaneous                                     |                   |                                                                                                                      |
| Ground Pressure                                   |                   | 5.44 dan/cm2                                                                                                         |
| Hydraulic tank capacity                           |                   | 68.10 I                                                                                                              |
| Fuel tank                                         |                   | 37.90 l                                                                                                              |
| Sound pressure level (platform work station)      |                   | 79 dB                                                                                                                |
| Vibration on hands/arms                           |                   | < 2.50 m/s²                                                                                                          |
| Standards compliance                              |                   |                                                                                                                      |
| This machine is in compliance with:               |                   | European directives: 2006/42/EC- Machinery<br>(revised EN280:2013) - 2004/108/EC (EMC) -<br>2006/95/EC (Low voltage) |

### 120 SC - Dimensional drawing