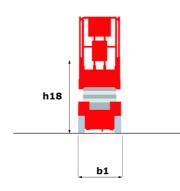

# 120 SC

|                                                   | <b>120 SC Cre</b> | ated on April 20, 2024 at 1:27:33 AM UTC                                                                             |
|---------------------------------------------------|-------------------|----------------------------------------------------------------------------------------------------------------------|
| Capacities                                        |                   | Metric                                                                                                               |
| Working height                                    | h21               | 11.75 m                                                                                                              |
| Platform height                                   | h7                | 9.96 m                                                                                                               |
| Platform capacity                                 | Q                 | 454 kg                                                                                                               |
| Max. capacity on the extension deck               |                   | 136 kg                                                                                                               |
| Number of people (indoor / outdoor)               |                   | 4 / 2                                                                                                                |
| Weight and dimensions                             |                   |                                                                                                                      |
| Platform weight*                                  |                   | 3857 kg                                                                                                              |
| Platform dimensions (length x width)              | lp / ep           | 2.79 m x 1.60 m                                                                                                      |
| Platform dimensions with extension (length)       |                   | 4.31 m                                                                                                               |
| Overall length                                    | l1                | 3.76 m                                                                                                               |
| Overall width                                     | b1                | 1.75 m                                                                                                               |
| Overall height                                    | h17               | 2.59 m                                                                                                               |
| Overall height (stowed) **                        | h18               | 1.92 m                                                                                                               |
| Overall length with platform extension            | l15               | 4.81 m                                                                                                               |
| External turning radius                           | Wa3               | 4.60 m                                                                                                               |
| Ground clearance at centre of wheelbase           | m2                | 0.24 m                                                                                                               |
| Wheelbase                                         | у                 | 2.29 m                                                                                                               |
| Performances                                      |                   |                                                                                                                      |
| Drive speed - stowed                              |                   | 5.60 km/h                                                                                                            |
| Drive speed - raised                              |                   | 0.40 km/h                                                                                                            |
| Raise speed (laden) / Lower speed (laden)         |                   | 42 s / 28 s                                                                                                          |
| Gradeability                                      |                   | 30 %                                                                                                                 |
| Max outrigger leveling front uphill / back uphill |                   | 5.30 ° / 4.20 °                                                                                                      |
| Max outrigger leveling side to side               |                   | 11.70 °                                                                                                              |
| Permissible leveling (front / side)               |                   | 3°/2°                                                                                                                |
| Wheels                                            |                   |                                                                                                                      |
| Tires type                                        |                   | Foam-filled                                                                                                          |
| Drive wheels (front / rear)                       |                   | 2/2                                                                                                                  |
| Steering wheels (front / rear)                    |                   | 2 / 0                                                                                                                |
| Braking wheels (front / rear)                     |                   | 2/2                                                                                                                  |
| Engine/Battery                                    |                   |                                                                                                                      |
| Engine brand / model                              |                   | Kubota - D1105                                                                                                       |
| Engine norm                                       |                   | Tier 4 final                                                                                                         |
| I.C. Engine power rating / Power                  |                   | 25 Hp / 18.50 kW                                                                                                     |
| Miscellaneous                                     |                   |                                                                                                                      |
| Ground Pressure                                   |                   | 5.44 dan/cm2                                                                                                         |
| Hydraulic tank capacity                           |                   | 68.10 I                                                                                                              |
| Fuel tank                                         |                   | 37.90 l                                                                                                              |
| Sound pressure level (platform work station)      |                   | 79 dB                                                                                                                |
| Vibration on hands/arms                           |                   | < 2.50 m/s²                                                                                                          |
| Standards compliance                              |                   |                                                                                                                      |
| This machine is in compliance with:               |                   | European directives: 2006/42/EC- Machinery<br>(revised EN280:2013) - 2004/108/EC (EMC) -<br>2006/95/EC (Low voltage) |