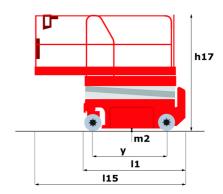

### 120 SC - Dimensional drawing

# 120 SC

|                                                   | 120 SC Cleat | ed on April 18, 2024 at 10:01:29 PM 01C                                                                              |
|---------------------------------------------------|--------------|----------------------------------------------------------------------------------------------------------------------|
| Capacities                                        |              | Metric                                                                                                               |
| Working height                                    | h21          | 11.75 m                                                                                                              |
| Platform height                                   | h7           | 9.96 m                                                                                                               |
| Platform capacity                                 | Q            | 454 kg                                                                                                               |
| Max. capacity on the extension deck               |              | 136 kg                                                                                                               |
| Number of people (indoor / outdoor)               |              | 4 / 2                                                                                                                |
| Weight and dimensions                             |              |                                                                                                                      |
| Platform weight*                                  |              | 3857 kg                                                                                                              |
| Platform dimensions (length x width)              | lp / ep      | 2.79 m x 1.60 m                                                                                                      |
| Platform dimensions with extension (length)       |              | 4.31 m                                                                                                               |
| Overall length                                    | I1           | 3.76 m                                                                                                               |
| Overall width                                     | b1           | 1.75 m                                                                                                               |
| Overall height                                    | h17          | 2.59 m                                                                                                               |
| Overall height (stowed) **                        | h18          | 1.92 m                                                                                                               |
| Overall length with platform extension            | l15          | 4.81 m                                                                                                               |
| External turning radius                           | Wa3          | 4.60 m                                                                                                               |
| Ground clearance at centre of wheelbase           | m2           | 0.24 m                                                                                                               |
| Wheelbase                                         | V            | 2.29 m                                                                                                               |
| Performances                                      | ,            |                                                                                                                      |
| Drive speed - stowed                              |              | 5.60 km/h                                                                                                            |
| Drive speed - raised                              |              | 0.40 km/h                                                                                                            |
| Raise speed (laden) / Lower speed (laden)         |              | 42 s / 28 s                                                                                                          |
| Gradeability                                      |              | 30 %                                                                                                                 |
| Max outrigger leveling front uphill / back uphill |              | 5.30 ° / 4.20 °                                                                                                      |
| Max outrigger leveling side to side               |              | 11.70 °                                                                                                              |
| Permissible leveling (front / side)               |              | 3°/2°                                                                                                                |
| Wheels                                            |              |                                                                                                                      |
| Tires type                                        |              | Foam-filled                                                                                                          |
| Drive wheels (front / rear)                       |              | 2/2                                                                                                                  |
| Steering wheels (front / rear)                    |              | 2 / 0                                                                                                                |
| Braking wheels (front / rear)                     |              | 2 / 2                                                                                                                |
| Engine/Battery                                    |              |                                                                                                                      |
| Engine brand / model                              |              | Kubota - D1105                                                                                                       |
| Engine norm                                       |              | Tier 4 final                                                                                                         |
| I.C. Engine power rating / Power                  |              | 25 Hp / 18.50 kW                                                                                                     |
| Miscellaneous                                     |              | ·                                                                                                                    |
| Ground Pressure                                   |              | 5.44 dan/cm2                                                                                                         |
| Hydraulic tank capacity                           |              | 68.10 I                                                                                                              |
| Fuel tank                                         |              | 37.90 l                                                                                                              |
| Sound pressure level (platform work station)      |              | 79 dB                                                                                                                |
| Vibration on hands/arms                           |              | < 2.50 m/s <sup>2</sup>                                                                                              |
| Standards compliance                              |              |                                                                                                                      |
| This machine is in compliance with:               |              | European directives: 2006/42/EC- Machinery<br>(revised EN280:2013) - 2004/108/EC (EMC) -<br>2006/95/EC (Low voltage) |