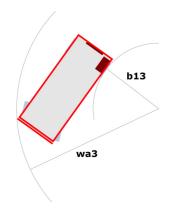

|
| Vibration on hands/arms                           |              | < 2.50 m/s <sup>2</sup>                                                                                              |
| Standards compliance                              |              |                                                                                                                      |
| This machine is in compliance with:               |              | European directives: 2006/42/EC- Machinery<br>(revised EN280:2013) - 2004/108/EC (EMC) -<br>2006/95/EC (Low voltage) |

<sup>\*\*</sup> With folded guardrail

### 120 SC - Load chart

#### Load Chart for MEWP Metric



### 120 SC - Dimensional drawing







## **Equipment**

| Standard                                                                    |
|-----------------------------------------------------------------------------|
| 230V Predisposition                                                         |
| 4 wheel drive                                                               |
| Anti-slip platform surface                                                  |
| Audible alarm and illuminated indicator lamp (leveling, overload, lowering) |
| CAN bus technology                                                          |
| Emergency stop button in platform and on frame                              |
| Fixed anti-shearing protection                                              |
| Fold-away guard rails to allow movement through the do