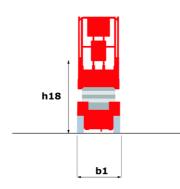

# 120 SC

|                                                   | 120 SC Cleat | ed on April 18, 2024 at 10:01:29 PM 01C                                                                              |
|---------------------------------------------------|--------------|----------------------------------------------------------------------------------------------------------------------|
| Capacities                                        |              | Metric                                                                                                               |
| Working height                                    | h21          | 11.75 m                                                                                                              |
| Platform height                                   | h7           | 9.96 m                                                                                                               |
| Platform capacity                                 | Q            | 454 kg                                                                                                               |
| Max. capacity on the extension deck               |              | 136 kg                                                                                                               |
| Number of people (indoor / outdoor)               |              | 4 / 2                                                                                                                |
| Weight and dimensions                             |              |                                                                                                                      |
| Platform weight*                                  |              | 3857 kg                                                                                                              |
| Platform dimensions (length x width)              | lp / ep      | 2.79 m x 1.60 m                                                                                                      |
| Platform dimensions with extension (length)       |              | 4.31 m                                                                                                               |
| Overall length                                    | I1           | 3.76 m                                                                                                               |
| Overall width                                     | b1           | 1.75 m                                                                                                               |
| Overall height                                    | h17          | 2.59 m                                                                                                               |
| Overall height (stowed) **                        | h18          | 1.92 m                                                                                                               |
| Overall length with platform extension            | l15          | 4.81 m                                                                                                               |
| External turning radius                           | Wa3          | 4.60 m                                                                                                               |
| Ground clearance at centre of wheelbase           | m2           | 0.24 m                                                                                                               |
| Wheelbase                                         | V            | 2.29 m                                                                                                               |
| Performances                                      | ,            |                                                                                                                      |
| Drive speed - stowed                              |              | 5.60 km/h                                                                                                            |
| Drive speed - raised                              |              | 0.40 km/h                                                                                                            |
| Raise speed (laden) / Lower speed (laden)         |              | 42 s / 28 s                                                                                                          |
| Gradeability                                      |              | 30 %                                                                                                                 |
| Max outrigger leveling front uphill / back uphill |              | 5.30 ° / 4.20 °                                                                                                      |
| Max outrigger leveling side to side               |              | 11.70 °                                                                                                              |
| Permissible leveling (front / side)               |              | 3°/2°                                                                                                                |
| Wheels                                            |              |                                                                                                                      |
| Tires type                                        |              | Foam-filled                                                                                                          |
| Drive wheels (front / rear)                       |              | 2/2                                                                                                                  |
| Steering wheels (front / rear)                    |              | 2 / 0                                                                                                                |
| Braking wheels (front / rear)                     |              | 2 / 2                                                                                                                |
| Engine/Battery                                    |              |                                                                                                                      |
| Engine brand / model                              |              | Kubota - D1105                                                                                                       |
| Engine norm                                       |              | Tier 4 final                                                                                                         |
| I.C. Engine power rating / Power                  |              | 25 Hp / 18.50 kW                                                                                                     |
| Miscellaneous                                     |              | ·                                                                                                                    |
| Ground Pressure                                   |              | 5.44 dan/cm2                                                                                                         |
| Hydraulic tank capacity                           |              | 68.10 I                                                                                                              |
| Fuel tank                                         |              | 37.90 l                                                                                                              |
| Sound pressure level (platform work station)      |              | 79 dB                                                                                                                |
| Vibration on hands/arms                           |              | < 2.50 m/s <sup>2</sup>                                                                                              |
| Standards compliance                              |              |                                                                                                                      |
| This machine is in compliance with:               |              | European directives: 2006/42/EC- Machinery<br>(revised EN280:2013) - 2004/108/EC (EMC) -<br>2006/95/EC (Low voltage) |