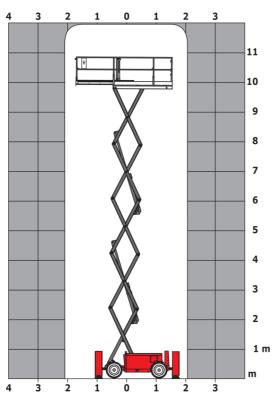

### 120 SC - Dimensional drawing

# 120 SC

|                                                   | 120 SC Cleat | ed on April 18, 2024 at 10:01:29 PM 01C                                                                              |
|---------------------------------------------------|--------------|----------------------------------------------------------------------------------------------------------------------|
| Capacities                                        |              | Metric                                                                                                               |
| Working height                                    | h21          | 11.75 m                                                                                                              |
| Platform height                                   | h7           | 9.96 m                                                                                                               |
| Platform capacity                                 | Q            | 454 kg                                                                                                               |
| Max. capacity on the extension deck               |              | 136 kg                                                                                                               |
| Number of people (indoor / outdoor)               |              | 4 / 2                                                                                                                |
| Weight and dimensions                             |              |                                                                                                                      |
| Platform weight*                                  |              | 3857 kg                                                                                                              |
| Platform dimensions (length x width)              | lp / ep      | 2.79 m x 1.60 m                                                                                                      |
| Platform dimensions with extension (length)       |              | 4.31 m                                                                                                               |
| Overall length                                    | I1           | 3.76 m                                                                                                               |
| Overall width                                     | b1           | 1.75 m                                                                                                               |
| Overall height                                    | h17          | 2.59 m                                                                                                               |
| Overall height (stowed) **                        | h18          | 1.92 m                                                                                                               |
| Overall length with platform extension            | l15          | 4.81 m                                                                                                               |
| External turning radius                           | Wa3          | 4.60 m                                                                                                               |
| Ground clearance at centre of wheelbase           | m2           | 0.24 m                                                                                                               |
| Wheelbase                                         | V            | 2.29 m                                                                                                               |
| Performances                                      | ,            |                                                                                                                      |
| Drive speed - stowed                              |              | 5.60 km/h                                                                                                            |
| Drive speed - raised                              |              | 0.40 km/h                                                                                                            |
| Raise speed (laden) / Lower speed (laden)         |              | 42 s / 28 s                                                                                                          |
| Gradeability                                      |              | 30 %                                                                                                                 |
| Max outrigger leveling front uphill / back uphill |              | 5.30 ° / 4.20 °                                                                                                      |
| Max outrigger leveling side to side               |              | 11.70 °                                                                                                              |
| Permissible leveling (front / side)               |              | 3°/2°                                                                                                                |
| Wheels                                            |              |                                                                                                                      |
| Tires type                                        |              | Foam-filled                                                                                                          |
| Drive wheels (front / rear)                       |              | 2/2                                                                                                                  |
| Steering wheels (front / rear)                    |              | 2 / 0                                                                                                                |
| Braking wheels (front / rear)                     |              | 2 / 2                                                                                                                |
| Engine/Battery                                    |              |                                                                                                                      |
| Engine brand / model                              |              | Kubota - D1105                                                                                                       |
| Engine norm                                       |              | Tier 4 final                                                                                                         |
| I.C. Engine power rating / Power                  |              | 25 Hp / 18.50 kW                                                                                                     |
| Miscellaneous                                     |              | ·                                                                                                                    |
| Ground Pressure                                   |              | 5.44 dan/cm2                                                                                                         |
| Hydraulic tank capacity                           |              | 68.10 I                                                                                                              |
| Fuel tank                                         |              | 37.90 l                                                                                                              |
| Sound pressure level (platform work station)      |              | 79 dB                                                                                                                |
| Vibration on hands/arms                           |              | < 2.50 m/s <sup>2</sup>                                                                                              |
| Standards compliance                              |              |                                                                                                                      |
| This machine is in compliance with:               |              | European directives: 2006/42/EC- Machinery<br>(revised EN280:2013) - 2004/108/EC (EMC) -<br>2006/95/EC (Low voltage) |