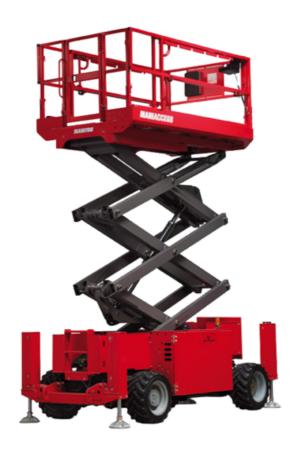

Technical sheet:

# 120 SC

|                                                   | <b>120 SC</b> Crea | ited on 27 April 2024 at 12:35:21 AM U                                                                               |
|---------------------------------------------------|--------------------|----------------------------------------------------------------------------------------------------------------------|
| Capacities                                        |                    | Metric                                                                                                               |
| Working height                                    | h21                | 11.75 m                                                                                                              |
| Platform height                                   | h7                 | 9.96 m                                                                                                               |
| Platform capacity                                 | Q                  | 454 kg                                                                                                               |
| Max. capacity on the extension deck               |                    | 136 kg                                                                                                               |
| Number of people (indoor / outdoor)               |                    | 4 / 2                                                                                                                |
| Weight and dimensions                             |                    |                                                                                                                      |
| Platform weight*                                  |                    | 3857 kg                                                                                                              |
| Platform dimensions (length x width)              | lp / ep            | 2.79 m x 1.60 m                                                                                                      |
| Platform dimensions with extension (length)       |                    | 4.31 m                                                                                                               |
| Overall length                                    | I1                 | 3.76 m                                                                                                               |
| Overall width                                     | b1                 | 1.75 m                                                                                                               |
| Overall height                                    | h17                | 2.59 m                                                                                                               |
| Overall height (stowed)                           | h18                | 1.92 m                                                                                                               |
| Overall length with platform extension            | l15                | 4.81 m                                                                                                               |
| ixternal turning radius                           | Wa3                | 4.60 m                                                                                                               |
| Ground clearance at centre of wheelbase           | m2                 | 0.24 m                                                                                                               |
| Vheelbase                                         | V                  | 2.29 m                                                                                                               |
| Performances                                      |                    |                                                                                                                      |
| Drive speed - stowed                              |                    | 5.60 km/h                                                                                                            |
| Drive speed - raised                              |                    | 0.40 km/h                                                                                                            |
| aise speed (laden) / Lower speed (laden)          |                    | 42 s / 28 s                                                                                                          |
| Gradeability                                      |                    | 30 %                                                                                                                 |
| Aax outrigger leveling front uphill / back uphill |                    | 5.30 ° / 4.20 °                                                                                                      |
| Max outrigger leveling side to side               |                    | 11.70 °                                                                                                              |
| Permissible leveling (front / side)               |                    | 3°/2°                                                                                                                |
| Wheels                                            |                    |                                                                                                                      |
| Fires type                                        |                    | Foam-filled                                                                                                          |
| Drive wheels (front / rear)                       |                    | 2/2                                                                                                                  |
| Steering wheels (front / rear)                    |                    | 2/0                                                                                                                  |
| Braking wheels (front / rear)                     |                    | 2/2                                                                                                                  |
| Engine/Battery                                    |                    |                                                                                                                      |
| ingine brand / model                              |                    | Kubota - D1105                                                                                                       |
| ingine norm                                       |                    | Tier 4 final                                                                                                         |
| C. Engine power rating / Power                    |                    | 25 Hp / 18.50 kW                                                                                                     |
| Miscellaneous                                     |                    |                                                                                                                      |
| Ground Pressure                                   |                    | 5.44 dan/cm2                                                                                                         |
| lydraulic tank capacity                           |                    | 68.10 I                                                                                                              |
| iuel tank                                         |                    | 37.90                                                                                                                |
| Cound pressure level (platform work station)      |                    | 79 dB                                                                                                                |
| /ibration on hands/arms                           |                    | < 2.50 m/s²                                                                                                          |
| Standards compliance                              |                    |                                                                                                                      |
| This machine is in compliance with:               |                    | European directives: 2006/42/EC- Machinery<br>(revised EN280:2013) - 2004/108/EC (EMC) -<br>2006/95/EC (Low voltage) |