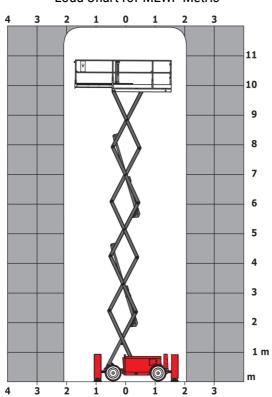

79 dB                                                                                                                |
| /ibration on hands/arms                           |                    | < 2.50 m/s²                                                                                                          |
| Standards compliance                              |                    |                                                                                                                      |
| This machine is in compliance with:               |                    | European directives: 2006/42/EC- Machinery<br>(revised EN280:2013) - 2004/108/EC (EMC) -<br>2006/95/EC (Low voltage) |

<sup>\*\*</sup> With folded guardrail

#### 120 SC - Load chart

#### Load Chart for MEWP Metric



### 120 SC - Dimensional drawing



## **Equipment**

| Standard                                                                    |
|-----------------------------------------------------------------------------|
| 230V Predisposition                                                         |
| 4 wheel drive                                                               |
| Anti-slip platform surface                                                  |
| Audible alarm and illuminated indicator lamp (leveling, overload, lowering) |
| CAN bus technology                                                          |
| Emergency stop button in platform and on frame                              |
| Fixed anti-shearing protection                                              |
| Fold-away guard rails