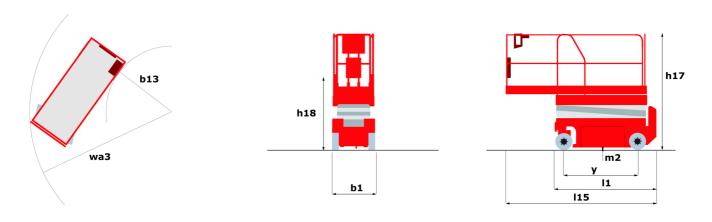

### 120 SC - Dimensional drawing

# 120 SC

|                                                   | <b>120 SC</b> Crea | ited on 27 April 2024 at 12:35:21 AM U                                                                               |
|---------------------------------------------------|--------------------|----------------------------------------------------------------------------------------------------------------------|
| Capacities                                        |                    | Metric                                                                                                               |
| Working height                                    | h21                | 11.75 m                                                                                                              |
| Platform height                                   | h7                 | 9.96 m                                                                                                               |
| Platform capacity                                 | Q                  | 454 kg                                                                                                               |
| Max. capacity on the extension deck               |                    | 136 kg                                                                                                               |
| Number of people (indoor / outdoor)               |                    | 4 / 2                                                                                                                |
| Weight and dimensions                             |                    |                                                                                                                      |
| Platform weight*                                  |                    | 3857 kg                                                                                                              |
| Platform dimensions (length x width)              | lp / ep            | 2.79 m x 1.60 m                                                                                                      |
| Platform dimensions with extension (length)       |                    | 4.31 m                                                                                                               |
| Overall length                                    | I1                 | 3.76 m                                                                                                               |
| Overall width                                     | b1                 | 1.75 m                                                                                                               |
| Overall height                                    | h17                | 2.59 m                                                                                                               |
| Overall height (stowed)                           | h18                | 1.92 m                                                                                                               |
| Overall length with platform extension            | l15                | 4.81 m                                                                                                               |
| ixternal turning radius                           | Wa3                | 4.60 m                                                                                                               |
| Ground clearance at centre of wheelbase           | m2                 | 0.24 m                                                                                                               |
| Vheelbase                                         | V                  | 2.29 m                                                                                                               |
| Performances                                      |                    |                                                                                                                      |
| Drive speed - stowed                              |                    | 5.60 km/h                                                                                                            |
| Drive speed - raised                              |                    | 0.40 km/h                                                                                                            |
| aise speed (laden) / Lower speed (laden)          |                    | 42 s / 28 s                                                                                                          |
| Gradeability                                      |                    | 30 %                                                                                                                 |
| Aax outrigger leveling front uphill / back uphill |                    | 5.30 ° / 4.20 °                                                                                                      |
| Max outrigger leveling side to side               |                    | 11.70 °                                                                                                              |
| Permissible leveling (front / side)               |                    | 3°/2°                                                                                                                |
| Wheels                                            |                    |                                                                                                                      |
| Fires type                                        |                    | Foam-filled                                                                                                          |
| Drive wheels (front / rear)                       |                    | 2/2                                                                                                                  |
| Steering wheels (front / rear)                    |                    | 2/0                                                                                                                  |
| Braking wheels (front / rear)                     |                    | 2/2                                                                                                                  |
| Engine/Battery                                    |                    |                                                                                                                      |
| ingine brand / model                              |                    | Kubota - D1105                                                                                                       |
| ingine norm                                       |                    | Tier 4 final                                                                                                         |
| C. Engine power rating / Power                    |                    | 25 Hp / 18.50 kW                                                                                                     |
| Miscellaneous                                     |                    |                                                                                                                      |
| Ground Pressure                                   |                    | 5.44 dan/cm2                                                                                                         |
| lydraulic tank capacity                           |                    | 68.10 I                                                                                                              |
| iuel tank                                         |                    | 37.90                                                                                                                |
| Cound pressure level (platform work station)      |                    | 79 dB                                                                                                                |
| /ibration on hands/arms                           |                    | < 2.50 m/s²                                                                                                          |
| Standards compliance                              |                    |                                                                                                                      |
| This machine is in compliance with:               |                    | European directives: 2006/42/EC- Machinery<br>(revised EN280:2013) - 2004/108/EC (EMC) -<br>2006/95/EC (Low voltage) |