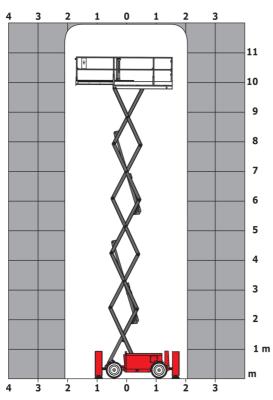

|
| Vibration on hands/arms                           |                        | < 2.50 m/s <sup>2</sup>                                                                                              |
| Standards compliance                              |                        | - 2.00 my 0                                                                                                          |
| This machine is in compliance with:               |                        | European directives: 2006/42/EC- Machinery<br>(revised EN280:2013) - 2004/108/EC (EMC) -<br>2006/95/EC (Low voltage) |

<sup>\*\*</sup> With folded guardrail

#### 120 SC - Load chart

#### Load Chart for MEWP Metric



### 120 SC - Dimensional drawing



## **Equipment**

| Standard                                                                    |
|-----------------------------------------------------------------------------|
| 230V Predisposition                                                         |
| 4 wheel drive                                                               |
| Anti-slip platform surface                                                  |
| Audible alarm and illuminated indicator lamp (leveling, overload, lowering) |
| CAN bus technology                                                          |
| Emergency stop button in platform and on frame                              |
| Fixed anti-shearing protection                                              |
| Fold-away guard rails