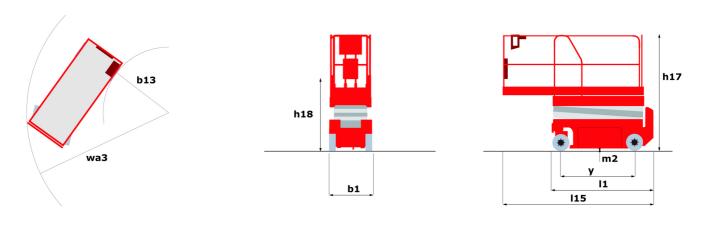

### 120 SC - Dimensional drawing

# 120 SC

|                                                   | 120 SC UT              | eated on 17 April 2024 at 1:02:43 AM UT                                                                              |
|---------------------------------------------------|------------------------|----------------------------------------------------------------------------------------------------------------------|
| Capacities                                        |                        | Metric                                                                                                               |
| Working height                                    | h21                    | 11.75 m                                                                                                              |
| Platform height                                   | h7                     | 9.96 m                                                                                                               |
| Platform capacity                                 | Q                      | 454 kg                                                                                                               |
| Max. capacity on the extension deck               |                        | 136 kg                                                                                                               |
| Number of people (indoor / outdoor)               |                        | 4 / 2                                                                                                                |
| Weight and dimensions                             |                        |                                                                                                                      |
| Platform weight*                                  |                        | 3857 kg                                                                                                              |
| Platform dimensions (length x width)              | lp / ep                | 2.79 m x 1.60 m                                                                                                      |
| Platform dimensions with extension (length)       |                        | 4.31 m                                                                                                               |
| Overall length                                    | l1                     | 3.76 m                                                                                                               |
| Overall width                                     | b1                     | 1.75 m                                                                                                               |
| Overall height                                    | h17                    | 2.59 m                                                                                                               |
| Overall height (stowed) **                        | h18                    | 1.92 m                                                                                                               |
| Overall length with platform extension            | l15                    | 4.81 m                                                                                                               |
| External turning radius                           | Wa3                    | 4.60 m                                                                                                               |
| Ground clearance at centre of wheelbase           | m2                     | 0.24 m                                                                                                               |
| Wheelbase                                         | у                      | 2.29 m                                                                                                               |
| Performances                                      | , in the second second |                                                                                                                      |
| Drive speed - stowed                              |                        | 5.60 km/h                                                                                                            |
| Drive speed - raised                              |                        | 0.40 km/h                                                                                                            |
| Raise speed (laden) / Lower speed (laden)         |                        | 42 s / 28 s                                                                                                          |
| Gradeability                                      |                        | 30 %                                                                                                                 |
| Max outrigger leveling front uphill / back uphill |                        | 5.30 ° / 4.20 °                                                                                                      |
| Max outrigger leveling side to side               |                        | 11.70 °                                                                                                              |
| Permissible leveling (front / side)               |                        | 3°/2°                                                                                                                |
| Wheels                                            |                        |                                                                                                                      |
| Tires type                                        |                        | Foam-filled                                                                                                          |
| Drive wheels (front / rear)                       |                        | 2/2                                                                                                                  |
| Steering wheels (front / rear)                    |                        | 2/0                                                                                                                  |
| Braking wheels (front / rear)                     |                        | 2/2                                                                                                                  |
| Engine/Battery                                    |                        | <u>-, -</u>                                                                                                          |
| Engine brand / model                              |                        | Kubota - D1105                                                                                                       |
| Engine norm                                       |                        | Tier 4 final                                                                                                         |
| I.C. Engine power rating / Power                  |                        | 25 Hp / 18.50 kW                                                                                                     |
| Miscellaneous                                     |                        | 20 11,5 / 10.00 11.1                                                                                                 |
| Ground Pressure                                   |                        | 5.44 dan/cm2                                                                                                         |
| Hydraulic tank capacity                           |                        | 68.10 l                                                                                                              |
| Fuel tank                                         |                        | 37.90                                                                                                                |
| Sound pressure level (platform work station)      |                        | 79 dB                                                                                                                |
| Vibration on hands/arms                           |                        | < 2.50 m/s <sup>2</sup>                                                                                              |
| Standards compliance                              |                        | - 2.00 my 0                                                                                                          |
| This machine is in compliance with:               |                        | European directives: 2006/42/EC- Machinery<br>(revised EN280:2013) - 2004/108/EC (EMC) -<br>2006/95/EC (Low voltage) |