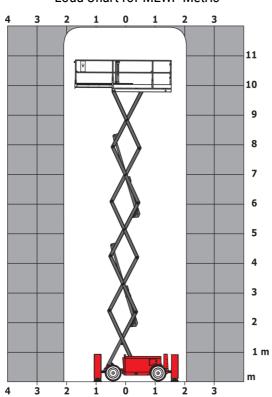

| European directives: 2006/42/EC- Machinery<br>(revised EN280:2013) - 2004/108/EC (EMC) -<br>2006/95/EC (Low voltage) |

<sup>\*\*</sup> With folded guardrail

### 120 SC - Load chart

#### Load Chart for MEWP Metric



### 120 SC - Dimensional drawing







## **Equipment**

| Standard                                                                    |
|-----------------------------------------------------------------------------|
| 230V Predisposition                                                         |
| 4 wheel drive                                                               |
| Anti-slip platform surface                                                  |
| Audible alarm and illuminated indicator lamp (leveling, overload, lowering) |
| CAN bus technology                                                          |
| Emergency stop button in platform and on frame                              |
| Fixed anti-shearing protection                                              |
| Fold-away guard ra