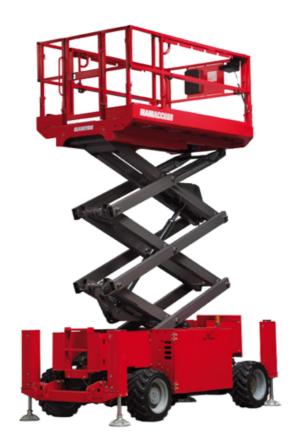

Technical sheet:

# 120 SC





|                                                   | 120 SC (