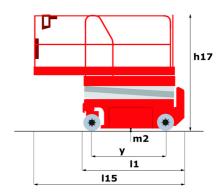

| European directives: 2006/42/EC- Machinery<br>(revised EN280:2013) - 2004/108/EC (EMC) -<br>2006/95/EC (Low voltage) |

<sup>\*\*</sup> With folded guardrail

### 120 SC - Load chart

#### Load Chart for MEWP Metric



### 120 SC - Dimensional drawing







## **Equipment**

| Standard                                                                    |
|-----------------------------------------------------------------------------|
| 230V Predisposition                                                         |
| 4 wheel drive                                                               |
| Anti-slip platform surface                                                  |
| Audible alarm and illuminated indicator lamp (leveling, overload, lowering) |
| CAN bus technology                                                          |
| Emergency stop button in platform and on frame                              |
| Fixed anti-shearing protection                                              |
| Fold-away guard rails to allow movement through the door