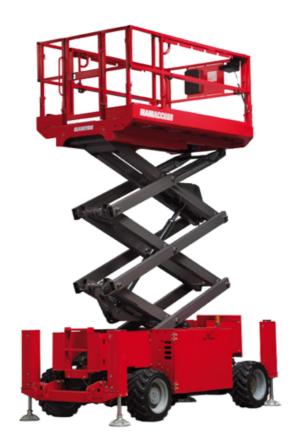

Technical sheet:

# 120 SC

| Capacities Working height                                 |         | Metric                                                                                                               |
|-----------------------------------------------------------|---------|----------------------------------------------------------------------------------------------------------------------|
| Working height                                            |         | Weute                                                                                                                |
| Working neight                                            | h21     | 11.75 m                                                                                                              |
| Platform height                                           | h7      | 9.96 m                                                                                                               |
| Platform capacity                                         | Q       | 454 kg                                                                                                               |
| Max. capacity on the extension deck                       |         | 136 kg                                                                                                               |
| Number of people (indoor / outdoor)                       |         | 4 / 2                                                                                                                |
| Weight and dimensions                                     |         |                                                                                                                      |
| Platform weight*                                          |         | 3857 kg                                                                                                              |
| Platform dimensions (length x width)                      | lp / ep | 2.79 m x 1.60 m                                                                                                      |
| Platform dimensions with extension (length)               |         | 4.31 m                                                                                                               |
| Overall length                                            | I1      | 3.76 m                                                                                                               |
| Overall width                                             | b1      | 1.75 m                                                                                                               |
| Overall height                                            | h17     | 2.59 m                                                                                                               |
| Overall height (stowed) **                                | h18     | 1.92 m                                                                                                               |
| Overall length with platform extension                    | l15     | 4.81 m                                                                                                               |
| External turning radius                                   | Wa3     | 4.60 m                                                                                                               |
| Ground clearance at centre of wheelbase                   | m2      | 0.24 m                                                                                                               |
| Wheelbase                                                 | V       | 2.29 m                                                                                                               |
| Performances                                              | ,       | 2.25 111                                                                                                             |
| Drive speed - stowed                                      |         | 5.60 km/h                                                                                                            |
| Drive speed - raised                                      |         | 0.40 km/h                                                                                                            |
| Raise speed (laden) / Lower speed (laden)                 |         | 42 s / 28 s                                                                                                          |
| Gradeability                                              |         | 30 %                                                                                                                 |
| Max outrigger leveling front uphill / back uphill         |         | 5.30 ° / 4.20 °                                                                                                      |
| Max outrigger leveling side to side                       |         | 11.70 °                                                                                                              |
| Permissible leveling (front / side)                       |         | 3°/2°                                                                                                                |
| Wheels                                                    |         | 3 72                                                                                                                 |
| Tires type                                                |         | Foam-filled                                                                                                          |
| Drive wheels (front / rear)                               |         | 2 / 2                                                                                                                |
| Steering wheels (front / rear)                            |         | 2/0                                                                                                                  |
| Braking wheels (front / rear)                             |         | 2/2                                                                                                                  |
| Engine/Battery                                            |         | 212                                                                                                                  |
| Engine brand / model                                      |         | Kubota - D1105                                                                                                       |
| Engine norm                                               |         | Tier 4 final                                                                                                         |
| I.C. Engine power rating / Power                          |         | 25 Hp / 18.50 kW                                                                                                     |
| Miscellaneous                                             |         | 23 Hp / 10.30 KW                                                                                                     |
| Ground Pressure                                           |         | 5.44 dan/cm2                                                                                                         |
|                                                           |         |                                                                                                                      |
| Hydraulic tank capacity                                   |         | 68.10                                                                                                                |
| Fuel tank  Sound processes level (platform work station)  |         | 37.90 l                                                                                                              |
| Sound pressure level (platform work station)              |         | 79 dB                                                                                                                |
| Vibration on hands/arms                                   |         | < 2.50 m/s²                                                                                                          |
| Standards compliance  This machine is in compliance with: |         | European directives: 2006/42/EC- Machinery<br>(revised EN280:2013) - 2004/108/EC (EMC) -<br>2006/95/EC (Low voltage) |