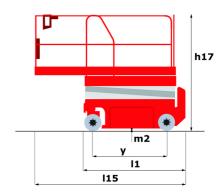

# 120 SC

| Capacities Working height                                 |         | Metric                                                                                                               |
|-----------------------------------------------------------|---------|----------------------------------------------------------------------------------------------------------------------|
| Working height                                            |         | Weute                                                                                                                |
| Working neight                                            | h21     | 11.75 m                                                                                                              |
| Platform height                                           | h7      | 9.96 m                                                                                                               |
| Platform capacity                                         | Q       | 454 kg                                                                                                               |
| Max. capacity on the extension deck                       |         | 136 kg                                                                                                               |
| Number of people (indoor / outdoor)                       |         | 4 / 2                                                                                                                |
| Weight and dimensions                                     |         |                                                                                                                      |
| Platform weight*                                          |         | 3857 kg                                                                                                              |
| Platform dimensions (length x width)                      | lp / ep | 2.79 m x 1.60 m                                                                                                      |
| Platform dimensions with extension (length)               |         | 4.31 m                                                                                                               |
| Overall length                                            | I1      | 3.76 m                                                                                                               |
| Overall width                                             | b1      | 1.75 m                                                                                                               |
| Overall height                                            | h17     | 2.59 m                                                                                                               |
| Overall height (stowed) **                                | h18     | 1.92 m                                                                                                               |
| Overall length with platform extension                    | l15     | 4.81 m                                                                                                               |
| External turning radius                                   | Wa3     | 4.60 m                                                                                                               |
| Ground clearance at centre of wheelbase                   | m2      | 0.24 m                                                                                                               |
| Wheelbase                                                 | V       | 2.29 m                                                                                                               |
| Performances                                              | ,       | 2.25 111                                                                                                             |
| Drive speed - stowed                                      |         | 5.60 km/h                                                                                                            |
| Drive speed - raised                                      |         | 0.40 km/h                                                                                                            |
| Raise speed (laden) / Lower speed (laden)                 |         | 42 s / 28 s                                                                                                          |
| Gradeability                                              |         | 30 %                                                                                                                 |
| Max outrigger leveling front uphill / back uphill         |         | 5.30 ° / 4.20 °                                                                                                      |
| Max outrigger leveling side to side                       |         | 11.70 °                                                                                                              |
| Permissible leveling (front / side)                       |         | 3°/2°                                                                                                                |
| Wheels                                                    |         | 3 72                                                                                                                 |
| Tires type                                                |         | Foam-filled                                                                                                          |
| Drive wheels (front / rear)                               |         | 2 / 2                                                                                                                |
| Steering wheels (front / rear)                            |         | 2/0                                                                                                                  |
| Braking wheels (front / rear)                             |         | 2/2                                                                                                                  |
| Engine/Battery                                            |         | 212                                                                                                                  |
| Engine brand / model                                      |         | Kubota - D1105                                                                                                       |
| Engine norm                                               |         | Tier 4 final                                                                                                         |
| I.C. Engine power rating / Power                          |         | 25 Hp / 18.50 kW                                                                                                     |
| Miscellaneous                                             |         | 23 Hp / 10.30 KW                                                                                                     |
| Ground Pressure                                           |         | 5.44 dan/cm2                                                                                                         |
|                                                           |         |                                                                                                                      |
| Hydraulic tank capacity                                   |         | 68.10                                                                                                                |
| Fuel tank  Sound processes level (platform work station)  |         | 37.90 l                                                                                                              |
| Sound pressure level (platform work station)              |         | 79 dB                                                                                                                |
| Vibration on hands/arms                                   |         | < 2.50 m/s²                                                                                                          |
| Standards compliance  This machine is in compliance with: |         | European directives: 2006/42/EC- Machinery<br>(revised EN280:2013) - 2004/108/EC (EMC) -<br>2006/95/EC (Low voltage) |

### 120 SC - Dimensional drawing