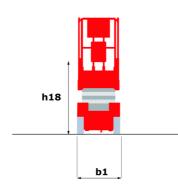

# 120 SC

| Capacities Working height                                 |         | Metric                                                                                                               |
|-----------------------------------------------------------|---------|----------------------------------------------------------------------------------------------------------------------|
| Working height                                            |         | Weute                                                                                                                |
| Working neight                                            | h21     | 11.75 m                                                                                                              |
| Platform height                                           | h7      | 9.96 m                                                                                                               |
| Platform capacity                                         | Q       | 454 kg                                                                                                               |
| Max. capacity on the extension deck                       |         | 136 kg                                                                                                               |
| Number of people (indoor / outdoor)                       |         | 4 / 2                                                                                                                |
| Weight and dimensions                                     |         |                                                                                                                      |
| Platform weight*                                          |         | 3857 kg                                                                                                              |
| Platform dimensions (length x width)                      | lp / ep | 2.79 m x 1.60 m                                                                                                      |
| Platform dimensions with extension (length)               |         | 4.31 m                                                                                                               |
| Overall length                                            | I1      | 3.76 m                                                                                                               |
| Overall width                                             | b1      | 1.75 m                                                                                                               |
| Overall height                                            | h17     | 2.59 m                                                                                                               |
| Overall height (stowed) **                                | h18     | 1.92 m                                                                                                               |
| Overall length with platform extension                    | l15     | 4.81 m                                                                                                               |
| External turning radius                                   | Wa3     | 4.60 m                                                                                                               |
| Ground clearance at centre of wheelbase                   | m2      | 0.24 m                                                                                                               |
| Wheelbase                                                 | V       | 2.29 m                                                                                                               |
| Performances                                              | ,       | 2.25 111                                                                                                             |
| Drive speed - stowed                                      |         | 5.60 km/h                                                                                                            |
| Drive speed - raised                                      |         | 0.40 km/h                                                                                                            |
| Raise speed (laden) / Lower speed (laden)                 |         | 42 s / 28 s                                                                                                          |
| Gradeability                                              |         | 30 %                                                                                                                 |
| Max outrigger leveling front uphill / back uphill         |         | 5.30 ° / 4.20 °                                                                                                      |
| Max outrigger leveling side to side                       |         | 11.70 °                                                                                                              |
| Permissible leveling (front / side)                       |         | 3°/2°                                                                                                                |
| Wheels                                                    |         | 3 72                                                                                                                 |
| Tires type                                                |         | Foam-filled                                                                                                          |
| Drive wheels (front / rear)                               |         | 2 / 2                                                                                                                |
| Steering wheels (front / rear)                            |         | 2/0                                                                                                                  |
| Braking wheels (front / rear)                             |         | 2/2                                                                                                                  |
| Engine/Battery                                            |         | 212                                                                                                                  |
| Engine brand / model                                      |         | Kubota - D1105                                                                                                       |
| Engine norm                                               |         | Tier 4 final                                                                                                         |
| I.C. Engine power rating / Power                          |         | 25 Hp / 18.50 kW                                                                                                     |
| Miscellaneous                                             |         | 23 Hp / 10.30 KW                                                                                                     |
| Ground Pressure                                           |         | 5.44 dan/cm2                                                                                                         |
|                                                           |         |                                                                                                                      |
| Hydraulic tank capacity                                   |         | 68.10                                                                                                                |
| Fuel tank  Sound processes level (platform work station)  |         | 37.90 l                                                                                                              |
| Sound pressure level (platform work station)              |         | 79 dB                                                                                                                |
| Vibration on hands/arms                                   |         | < 2.50 m/s²                                                                                                          |
| Standards compliance  This machine is in compliance with: |         | European directives: 2006/42/EC- Machinery<br>(revised EN280:2013) - 2004/108/EC (EMC) -<br>2006/95/EC (Low voltage) |

### 120 SC - Dimensional drawing