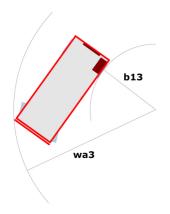

# 120 SC

| Capacities Working height                                 |         | Metric                                                                                                               |
|-----------------------------------------------------------|---------|----------------------------------------------------------------------------------------------------------------------|
| Working height                                            |         | Weute                                                                                                                |
| Working neight                                            | h21     | 11.75 m                                                                                                              |
| Platform height                                           | h7      | 9.96 m                                                                                                               |
| Platform capacity                                         | Q       | 454 kg                                                                                                               |
| Max. capacity on the extension deck                       |         | 136 kg                                                                                                               |
| Number of people (indoor / outdoor)                       |         | 4 / 2                                                                                                                |
| Weight and dimensions                                     |         |                                                                                                                      |
| Platform weight*                                          |         | 3857 kg                                                                                                              |
| Platform dimensions (length x width)                      | lp / ep | 2.79 m x 1.60 m                                                                                                      |
| Platform dimensions with extension (length)               |         | 4.31 m                                                                                                               |
| Overall length                                            | I1      | 3.76 m                                                                                                               |
| Overall width                                             | b1      | 1.75 m                                                                                                               |
| Overall height                                            | h17     | 2.59 m                                                                                                               |
| Overall height (stowed) **                                | h18     | 1.92 m                                                                                                               |
| Overall length with platform extension                    | l15     | 4.81 m                                                                                                               |
| External turning radius                                   | Wa3     | 4.60 m                                                                                                               |
| Ground clearance at centre of wheelbase                   | m2      | 0.24 m                                                                                                               |
| Wheelbase                                                 | V       | 2.29 m                                                                                                               |
| Performances                                              | ,       | 2.25 111                                                                                                             |
| Drive speed - stowed                                      |         | 5.60 km/h                                                                                                            |
| Drive speed - raised                                      |         | 0.40 km/h                                                                                                            |
| Raise speed (laden) / Lower speed (laden)                 |         | 42 s / 28 s                                                                                                          |
| Gradeability                                              |         | 30 %                                                                                                                 |
| Max outrigger leveling front uphill / back uphill         |         | 5.30 ° / 4.20 °                                                                                                      |
| Max outrigger leveling side to side                       |         | 11.70 °                                                                                                              |
| Permissible leveling (front / side)                       |         | 3°/2°                                                                                                                |
| Wheels                                                    |         | 3 72                                                                                                                 |
| Tires type                                                |         | Foam-filled                                                                                                          |
| Drive wheels (front / rear)                               |         | 2 / 2                                                                                                                |
| Steering wheels (front / rear)                            |         | 2/0                                                                                                                  |
| Braking wheels (front / rear)                             |         | 2/2                                                                                                                  |
| Engine/Battery                                            |         | 212                                                                                                                  |
| Engine brand / model                                      |         | Kubota - D1105                                                                                                       |
| Engine norm                                               |         | Tier 4 final                                                                                                         |
| I.C. Engine power rating / Power                          |         | 25 Hp / 18.50 kW                                                                                                     |
| Miscellaneous                                             |         | 23 Hp / 10.30 KW                                                                                                     |
| Ground Pressure                                           |         | 5.44 dan/cm2                                                                                                         |
|                                                           |         |                                                                                                                      |
| Hydraulic tank capacity                                   |         | 68.10                                                                                                                |
| Fuel tank  Sound processes level (platform work station)  |         | 37.90 l                                                                                                              |
| Sound pressure level (platform work station)              |         | 79 dB                                                                                                                |
| Vibration on hands/arms                                   |         | < 2.50 m/s²                                                                                                          |
| Standards compliance  This machine is in compliance with: |         | European directives: 2006/42/EC- Machinery<br>(revised EN280:2013) - 2004/108/EC (EMC) -<br>2006/95/EC (Low voltage) |

### 120 SC - Dimensional drawing