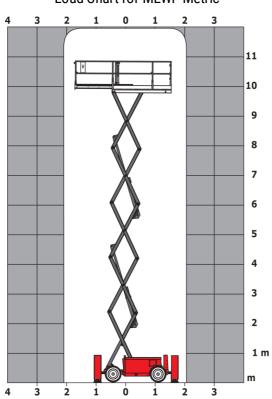

| 37.90 l                                                                                                              |
| Sound pressure level (platform work station)              |         | 79 dB                                                                                                                |
| Vibration on hands/arms                                   |         | < 2.50 m/s²                                                                                                          |
| Standards compliance  This machine is in compliance with: |         | European directives: 2006/42/EC- Machinery<br>(revised EN280:2013) - 2004/108/EC (EMC) -<br>2006/95/EC (Low voltage) |

<sup>\*\*</sup> With folded guardrail

### 120 SC - Load chart

#### Load Chart for MEWP Metric



### 120 SC - Dimensional drawing







## **Equipment**

| Standard                                                                    |
|-----------------------------------------------------------------------------|
| 230V Predisposition                                                         |
| 4 wheel drive                                                               |
| Anti-slip platform surface                                                  |
| Audible alarm and illuminated indicator lamp (leveling, overload, lowering) |
| CAN bus technology                                                          |
| Emergency stop button in platform and on frame                              |
| Fixed anti-shearing protection                                              |
| Fold-away guard ra