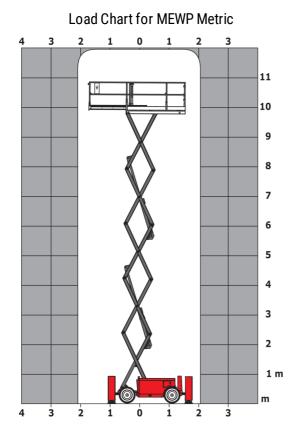

|
| ound pressure level (platform work station)       |           | 79 dB                                                                                                                |
| ibration on hands/arms                            |           | < 2.50 m/s²                                                                                                          |
| tandards compliance                               |           |                                                                                                                      |
| his machine is in compliance with:                |           | European directives: 2006/42/EC- Machinery<br>(revised EN280:2013) - 2004/108/EC (EMC) -<br>2006/95/EC (Low voltage) |

\*\* With folded guardrail

## 120 SC - Load chart



## 120 SC - Dimensional drawing



## Equipment

| Standard                                                                    |
|-----------------------------------------------------------------------------|
| 230V Predisposition                                                         |
| 4 wheel drive                                                               |
| Anti-slip platform surface                                                  |
| Audible alarm and illuminated indicator lamp (leveling, overload, lowering) |
| CAN bus technology                                                          |
| Emergency stop button in platform and on frame                              |
| Fixed anti-shearing protection                                              |
| Fold-away guard rails to al