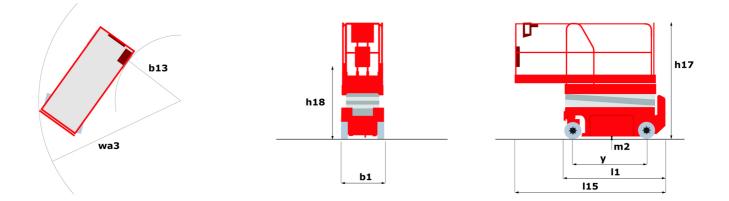

## 120 SC - Dimensional drawing

Technical sheet :

|                                                   | IZUSC GIE | ted on 26 April 2024 at 9:45:59 PM l                                                                                 |
|---------------------------------------------------|-----------|----------------------------------------------------------------------------------------------------------------------|
| Capacities                                        |           | Metric                                                                                                               |
| Vorking height                                    | h21       | 11.75 m                                                                                                              |
| Platform height                                   | h7        | 9.96 m                                                                                                               |
| Platform capacity                                 | Q         | 454 kg                                                                                                               |
| Aax. capacity on the extension deck               |           | 136 kg                                                                                                               |
| lumber of people (indoor / outdoor)               |           | 4 / 2                                                                                                                |
| Veight and dimensions                             |           |                                                                                                                      |
| latform weight*                                   |           | 3857 kg                                                                                                              |
| latform dimensions (length x width)               | lp / ep   | 2.79 m x 1.60 m                                                                                                      |
| latform dimensions with extension (length)        |           | 4.31 m                                                                                                               |
| verall length                                     | 11        | 3.76 m                                                                                                               |
| verall width                                      | b1        | 1.75 m                                                                                                               |
| Iverall height                                    | h17       | 2.59 m                                                                                                               |
| verall height (stowed)                            | h18       | 1.92 m                                                                                                               |
| verall length with platform extension             | 115       | 4.81 m                                                                                                               |
| xternal turning radius                            | Wa3       | 4.60 m                                                                                                               |
| round clearance at centre of wheelbase            | m2        | 0.24 m                                                                                                               |
| /heelbase                                         | у         | 2.29 m                                                                                                               |
| erformances                                       |           |                                                                                                                      |
| rive speed - stowed                               |           | 5.60 km/h                                                                                                            |
| rive speed - raised                               |           | 0.40 km/h                                                                                                            |
| aise speed (laden) / Lower speed (laden)          |           | 42 s / 28 s                                                                                                          |
| radeability                                       |           | 30 %                                                                                                                 |
| lax outrigger leveling front uphill / back uphill |           | 5.30 ° / 4.20 °                                                                                                      |
| lax outrigger leveling side to side               |           | 11.70 °                                                                                                              |
| ermissible leveling (front / side)                |           | 3 ° / 2 °                                                                                                            |
| /heels                                            |           |                                                                                                                      |
| ires type                                         |           | Foam-filled                                                                                                          |
| rive wheels (front / rear)                        |           | 2 / 2                                                                                                                |
| teering wheels (front / rear)                     |           | 2 / 0                                                                                                                |
| raking wheels (front / rear)                      |           | 2 / 2                                                                                                                |
| ingine/Battery                                    |           |                                                                                                                      |
| ngine brand / model                               |           | Kubota - D1105                                                                                                       |
| ngine norm                                        |           | Tier 4 final                                                                                                         |
| C. Engine power rating / Power                    |           | 25 Hp / 18.50 kW                                                                                                     |
| tiscellaneous                                     |           |                                                                                                                      |
| round Pressure                                    |           | 5.44 dan/cm2                                                                                                         |
| ydraulic tank capacity                            |           | 68.10 l                                                                                                              |
| uel tank                                          |           | 37.90 l                                                                                                              |
| ound pressure level (platform work station)       |           | 79 dB                                                                                                                |
| ibration on hands/arms                            |           | < 2.50 m/s²                                                                                                          |
| tandards compliance                               |           |                                                                                                                      |
| his machine is in compliance with:                |           | European directives: 2006/42/EC- Machinery<br>(revised EN280:2013) - 2004/108/EC (EMC) -<br>2006/95/EC (Low voltage) |