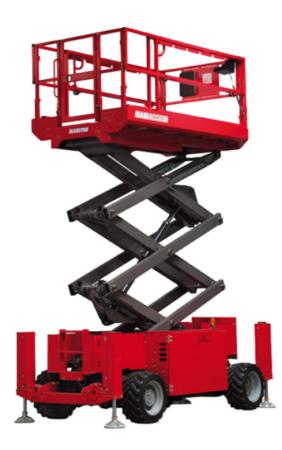

Technical sheet :







|                                                   | IZUSC GIE | ted on 26 April 2024 at 9:45:59 PM l                                                                                 |
|---------------------------------------------------|-----------|----------------------------------------------------------------------------------------------------------------------|
| Capacities                                        |           | Metric                                                                                                               |
| Vorking height                                    | h21       | 11.75 m                                                                                                              |
| Platform height                                   | h7