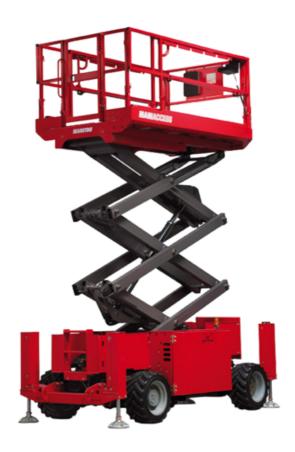

Technical sheet:

# 120 SC

| Capacities                                        |         | Metric                                                                                                               |
|---------------------------------------------------|---------|----------------------------------------------------------------------------------------------------------------------|
| Working height                                    | h21     | 11.75 m                                                                                                              |
| Platform height                                   | h7      | 9.96 m                                                                                                               |
| -                                                 | Q       | 454 kg                                                                                                               |
| Platform capacity                                 | Ų       | •                                                                                                                    |
| Max. capacity on the extension deck               |         | 136 kg                                                                                                               |
| Number of people (indoor / outdoor)               |         | 4 / 2                                                                                                                |
| Weight and dimensions                             |         | 3857 kg                                                                                                              |
| Platform weight*                                  | In 1    | •                                                                                                                    |
| Platform dimensions (length x width)              | lp / ep | 2.79 m x 1.60 m                                                                                                      |
| Platform dimensions with extension (length)       |         | 4.31 m                                                                                                               |
| Overall length                                    | l1      | 3.76 m                                                                                                               |
| Overall width                                     | b1      | 1.75 m                                                                                                               |
| Overall height                                    | h17     | 2.59 m                                                                                                               |
| Overall height (stowed)                           | h18     | 1.92 m                                                                                                               |
| Overall length with platform extension            | I15     | 4.81 m                                                                                                               |
| External turning radius                           | Wa3     | 4.60 m                                                                                                               |
| Ground clearance at centre of wheelbase           | m2      | 0.24 m                                                                                                               |
| Wheelbase                                         | у       | 2.29 m                                                                                                               |
| Performances                                      |         |                                                                                                                      |
| Drive speed - stowed                              |         | 5.60 km/h                                                                                                            |
| Drive speed - raised                              |         | 0.40 km/h                                                                                                            |
| Raise speed (laden) / Lower speed (laden)         |         | 42 s / 28 s                                                                                                          |
| Gradeability                                      |         | 30 %                                                                                                                 |
| Max outrigger leveling front uphill / back uphill |         | 5.30 ° / 4.20 °                                                                                                      |
| Max outrigger leveling side to side               |         | 11.70 °                                                                                                              |
| Permissible leveling (front / side)               |         | 3°/2°                                                                                                                |
| Wheels                                            |         |                                                                                                                      |
| Tires type                                        |         | Foam-filled                                                                                                          |
| Drive wheels (front / rear)                       |         | 2 / 2                                                                                                                |
| Steering wheels (front / rear)                    |         | 2 / 0                                                                                                                |
| Braking wheels (front / rear)                     |         | 2/2                                                                                                                  |
| Engine/Battery                                    |         | =, <u>=</u>                                                                                                          |
| Engine brand / model                              |         | Kubota - D1105                                                                                                       |
| Engine norm                                       |         | Tier 4 final                                                                                                         |
| I.C. Engine power rating / Power                  |         | 25 Hp / 18.50 kW                                                                                                     |
| Miscellaneous                                     |         | 20 Hp / 10.00 KW                                                                                                     |
| Ground Pressure                                   |         | 5.44 dan/cm2                                                                                                         |
| Hydraulic tank capacity                           |         | 68.10 I                                                                                                              |
| Fuel tank                                         |         | 37.90 I                                                                                                              |
|                                                   |         | 37.90 l<br>79 dB                                                                                                     |
| Sound pressure level (platform work station)      |         |                                                                                                                      |
| Vibration on hands/arms                           |         | < 2.50 m/s²                                                                                                          |
| Standards compliance                              |         |                                                                                                                      |
| This machine is in compliance with:               |         | European directives: 2006/42/EC- Machinery<br>(revised EN280:2013) - 2004/108/EC (EMC) -<br>2006/95/EC (Low voltage) |