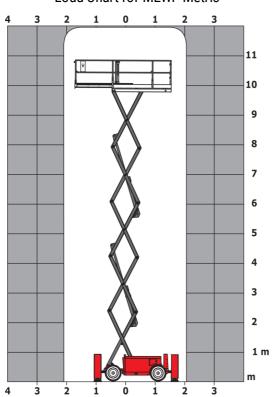

rm work station)      |         |                                                                                                                      |
| Vibration on hands/arms                           |         | < 2.50 m/s²                                                                                                          |
| Standards compliance                              |         |                                                                                                                      |
| This machine is in compliance with:               |         | European directives: 2006/42/EC- Machinery<br>(revised EN280:2013) - 2004/108/EC (EMC) -<br>2006/95/EC (Low voltage) |

<sup>\*\*</sup> With folded guardrail

### 120 SC - Load chart

#### Load Chart for MEWP Metric



### 120 SC - Dimensional drawing



## **Equipment**

| Standard                                                                    |
|-----------------------------------------------------------------------------|
| 230V Predisposition                                                         |
| 4 wheel drive                                                               |
| Anti-slip platform surface                                                  |
| Audible alarm and illuminated indicator lamp (leveling, overload, lowering) |
| CAN bus technology                                                          |
| Emergency stop button in platform and on frame                              |
| Fixed anti-shearing protection                                              |
| Fold-away guard rails