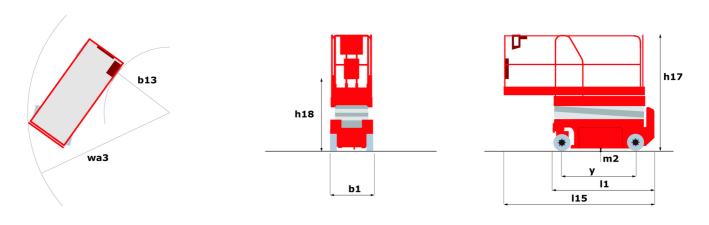

### 120 SC - Dimensional drawing

# 120 SC

| Capacities                                        |         | Metric                                                                                                               |
|---------------------------------------------------|---------|----------------------------------------------------------------------------------------------------------------------|
| Working height                                    | h21     | 11.75 m                                                                                                              |
| Platform height                                   | h7      | 9.96 m                                                                                                               |
| -                                                 | Q       | 454 kg                                                                                                               |
| Platform capacity                                 | Ų       | •                                                                                                                    |
| Max. capacity on the extension deck               |         | 136 kg                                                                                                               |
| Number of people (indoor / outdoor)               |         | 4 / 2                                                                                                                |
| Weight and dimensions                             |         | 3857 kg                                                                                                              |
| Platform weight*                                  | In 1    | •                                                                                                                    |
| Platform dimensions (length x width)              | lp / ep | 2.79 m x 1.60 m                                                                                                      |
| Platform dimensions with extension (length)       |         | 4.31 m                                                                                                               |
| Overall length                                    | l1      | 3.76 m                                                                                                               |
| Overall width                                     | b1      | 1.75 m                                                                                                               |
| Overall height                                    | h17     | 2.59 m                                                                                                               |
| Overall height (stowed)                           | h18     | 1.92 m                                                                                                               |
| Overall length with platform extension            | I15     | 4.81 m                                                                                                               |
| External turning radius                           | Wa3     | 4.60 m                                                                                                               |
| Ground clearance at centre of wheelbase           | m2      | 0.24 m                                                                                                               |
| Wheelbase                                         | у       | 2.29 m                                                                                                               |
| Performances                                      |         |                                                                                                                      |
| Drive speed - stowed                              |         | 5.60 km/h                                                                                                            |
| Drive speed - raised                              |         | 0.40 km/h                                                                                                            |
| Raise speed (laden) / Lower speed (laden)         |         | 42 s / 28 s                                                                                                          |
| Gradeability                                      |         | 30 %                                                                                                                 |
| Max outrigger leveling front uphill / back uphill |         | 5.30 ° / 4.20 °                                                                                                      |
| Max outrigger leveling side to side               |         | 11.70 °                                                                                                              |
| Permissible leveling (front / side)               |         | 3°/2°                                                                                                                |
| Wheels                                            |         |                                                                                                                      |
| Tires type                                        |         | Foam-filled                                                                                                          |
| Drive wheels (front / rear)                       |         | 2 / 2                                                                                                                |
| Steering wheels (front / rear)                    |         | 2 / 0                                                                                                                |
| Braking wheels (front / rear)                     |         | 2/2                                                                                                                  |
| Engine/Battery                                    |         | =, <u>=</u>                                                                                                          |
| Engine brand / model                              |         | Kubota - D1105                                                                                                       |
| Engine norm                                       |         | Tier 4 final                                                                                                         |
| I.C. Engine power rating / Power                  |         | 25 Hp / 18.50 kW                                                                                                     |
| Miscellaneous                                     |         | 20 Hp / 10.00 KW                                                                                                     |
| Ground Pressure                                   |         | 5.44 dan/cm2                                                                                                         |
| Hydraulic tank capacity                           |         | 68.10 I                                                                                                              |
| Fuel tank                                         |         | 37.90 I                                                                                                              |
|                                                   |         | 37.90 l<br>79 dB                                                                                                     |
| Sound pressure level (platform work station)      |         |                                                                                                                      |
| Vibration on hands/arms                           |         | < 2.50 m/s²                                                                                                          |
| Standards compliance                              |         |                                                                                                                      |
| This machine is in compliance with:               |         | European directives: 2006/42/EC- Machinery<br>(revised EN280:2013) - 2004/108/EC (EMC) -<br>2006/95/EC (Low voltage) |