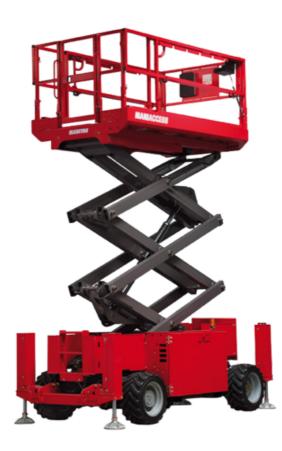

Technical sheet :

|                                                                 | <b>120 sc</b> C | <b>120 SC</b> Created on July 17, 2025 at 12:27 AM U                                                                 |  |
|-----------------------------------------------------------------|-----------------|----------------------------------------------------------------------------------------------------------------------|--|
| Capacities                                                      |                 | Metric                                                                                                               |  |
| Vorking height                                                  | h21             | 11.75 m                                                                                                              |  |
| latform height                                                  | h7              | 9.96 m                                                                                                               |  |
| Patform capacity                                                | Q               | 454 kg                                                                                                               |  |
| fax. capacity on the extension deck                             |                 | 136 kg                                                                                                               |  |
| lumber of people (indoor / outdoor)                             |                 | 4 / 2                                                                                                                |  |
| Neight and dimensions                                           |                 |                                                                                                                      |  |
| latform weight*                                                 |                 | 3857 kg                                                                                                              |  |
| latform dimensions (length x width)                             | lp / ep         | 2.79 m x 1.60 m                                                                                                      |  |
| latform dimensions with extension (length)                      |                 | 4.31 m                                                                                                               |  |
| iverall length                                                  | 11              | 3.76 m                                                                                                               |  |
| verall width                                                    | b1              | 1.75 m                                                                                                               |  |
| lverall height                                                  | h17             | 2.59 m                                                                                                               |  |
| iverall height (stowed)                                         | h18 ***         | 1.92 m                                                                                                               |  |
| verall length with platform extension                           | 115             | 4.81 m                                                                                                               |  |
| xternal turning radius                                          | Wa3             | 4.60 m                                                                                                               |  |
| round clearance at centre of wheelbase                          | m2              | 0.24 m                                                                                                               |  |
| Vheelbase                                                       | y               | 2.29 m                                                                                                               |  |
| erformances                                                     | ,<br>,          | 2.27 11                                                                                                              |  |
| Irive speed - stowed                                            |                 | 5.60 km/h                                                                                                            |  |
| rive speed - raised                                             |                 | 0.40 km/h                                                                                                            |  |
| aise speed (laden) / Lower speed (laden)                        |                 | 42 s / 28 s                                                                                                          |  |
| radeability                                                     |                 | 30 %                                                                                                                 |  |
| fax outrigger leveling front uphill / back uphill               |                 | 5.30 ° / 4.20 °                                                                                                      |  |
| lax outrigger leveling side to side                             |                 | 11.70 °                                                                                                              |  |
| ndoor and outdoor max Tilt Rating (Fore and Aft / Side-to-Side) |                 | 3°/2°                                                                                                                |  |
| /heels                                                          |                 | 5 7 2                                                                                                                |  |
| ires type                                                       |                 | Foam-filled                                                                                                          |  |
| rive wheels (front / rear)                                      |                 | 2 / 2                                                                                                                |  |
|                                                                 |                 | 2/2                                                                                                                  |  |
| teering wheels (front / rear)                                   |                 |                                                                                                                      |  |
| raking wheels (front / rear)                                    |                 | 2/2                                                                                                                  |  |
| ngine/Battery                                                   |                 | Kubota - D1105                                                                                                       |  |
| ngine brand / model                                             |                 | Tier 4 final                                                                                                         |  |
| ingine norm                                                     |                 |                                                                                                                      |  |
| C. Engine power rating / Power                                  |                 | 25 Hp / 18.50 kW                                                                                                     |  |
| /iscellaneous                                                   |                 | 5 44 day (and 2                                                                                                      |  |
| iround Pressure                                                 |                 | 5.44 dan/cm2                                                                                                         |  |
| lydraulic tank capacity                                         |                 | 68.10                                                                                                                |  |
| uel tank                                                        |                 | 37.90 1                                                                                                              |  |
| cound pressure level (platform work station) (LpA)              |                 | 79 dB                                                                                                                |  |
| fibration on hands/arms                                         |                 | < 2.50 m/s²                                                                                                          |  |
| Standards compliance                                            |                 |                                                                                                                      |  |
| his machine is in compliance with:                              |                 | European directives: 2006/42/EC- Machinery<br>(revised EN280:2013) - 2004/108/EC (EMC) -<br>2006/95/EC (Low voltage) |  |