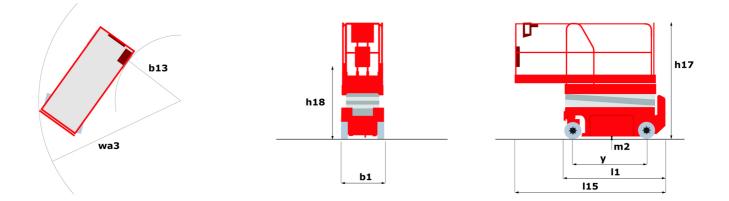

Technical sheet :

|                                                                 | <b>120 sc</b> C | <b>120 SC</b> Created on July 17, 2025 at 12:27 AM U                                                                 |  |
|-----------------------------------------------------------------|-----------------|----------------------------------------------------------------------------------------------------------------------|--|
| Capacities                                                      |                 | Metric                                                                                                               |  |
| Vorking height                                                  | h21             | 11.75 m                                                                                                              |  |
| latform height                                                  | h7              | 9.96 m                                                                                                               |  |
| Patform capacity                                                | Q               | 454 kg                                                                                                               |  |
| fax. capacity on the extension deck                             |                 | 136 kg                                                                                                               |  |
| lumber of people (indoor / outdoor)                             |                 | 4 / 2                                                                                                                |  |
| Neight and dimensions                                           |                 |                                                                                                                      |  |
| latform weight*                                                 |                 | 3857 kg                                                                                                              |  |
| latform dimensions (length x width)                             | lp / ep         | 2.79 m x 1.60 m                                                                                                      |  |
| latform dimensions with extension (length)                      |                 | 4.31 m                                                                                                               |  |
| iverall length                                                  | 11              | 3.76 m                                                                                                               |  |
| verall width                                                    | b1              | 1.75 m                                                                                                               |  |
| lverall height                                                  | h17             | 2.59 m                                                                                                               |  |
| iverall height (stowed)                                         | h18 ***         | 1.92 m                                                                                                               |  |
| verall length with platform extension                           | 115             | 4.81 m                                                                                                               |  |
| xternal turning radius                                          | Wa3             | 4.60 m                                                                                                               |  |
| round clearance at centre of wheelbase                          | m2              | 0.24 m                                                                                                               |  |
| Vheelbase                                                       | y               | 2.29 m                                                                                                               |  |
| erformances                                                     | ,<br>,          | 2.27 11                                                                                                              |  |
| Irive speed - stowed                                            |                 | 5.60 km/h                                                                                                            |  |
| rive speed - raised                                             |                 | 0.40 km/h                                                                                                            |  |
| aise speed (laden) / Lower speed (laden)                        |                 | 42 s / 28 s                                                                                                          |  |
| radeability                                                     |                 | 30 %                                                                                                                 |  |
| fax outrigger leveling front uphill / back uphill               |                 | 5.30 ° / 4.20 °                                                                                                      |  |
| lax outrigger leveling side to side                             |                 | 11.70 °                                                                                                              |  |
| ndoor and outdoor max Tilt Rating (Fore and Aft / Side-to-Side) |                 | 3°/2°                                                                                                                |  |
| /heels                                                          |                 | 5 7 2                                                                                                                |  |
| ires type                                                       |                 | Foam-filled                                                                                                          |  |
| rive wheels (front / rear)                                      |                 | 2 / 2                                                                                                                |  |
|                                                                 |                 | 2/2                                                                                                                  |  |
| teering wheels (front / rear)                                   |                 |                                                                                                                      |  |
| raking wheels (front / rear)                                    |                 | 2/2                                                                                                                  |  |
| ngine/Battery                                                   |                 | Kubota - D1105                                                                                                       |  |
| ngine brand / model                                             |                 | Tier 4 final                                                                                                         |  |
| ingine norm                                                     |                 |                                                                                                                      |  |
| C. Engine power rating / Power                                  |                 | 25 Hp / 18.50 kW                                                                                                     |  |
| /iscellaneous                                                   |                 | 5 44 day (and 2                                                                                                      |  |
| iround Pressure                                                 |                 | 5.44 dan/cm2                                                                                                         |  |
| lydraulic tank capacity                                         |                 | 68.10                                                                                                                |  |
| uel tank                                                        |                 | 37.90 1                                                                                                              |  |
| cound pressure level (platform work station) (LpA)              |                 | 79 dB                                                                                                                |  |
| fibration on hands/arms                                         |                 | < 2.50 m/s²                                                                                                          |  |
| Standards compliance                                            |                 |                                                                                                                      |  |
| his machine is in compliance with:                              |                 | European directives: 2006/42/EC- Machinery<br>(revised EN280:2013) - 2004/108/EC (EMC) -<br>2006/95/EC (Low voltage) |  |

# 120 SC - Dimensional drawing