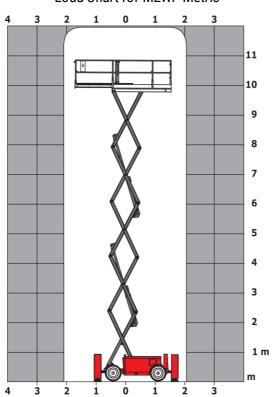

| 79 dB                                                                                                                |
| Vibration on hands/arms                           |                   | < 2.50 m/s²                                                                                                          |
| Standards compliance                              |                   |                                                                                                                      |
| This machine is in compliance with:               |                   | European directives: 2006/42/EC- Machinery<br>(revised EN280:2013) - 2004/108/EC (EMC) -<br>2006/95/EC (Low voltage) |

<sup>\*\*</sup> With folded guardrail

### 120 SC - Load chart

#### Load Chart for MEWP Metric



### 120 SC - Dimensional drawing







## **Equipment**

| Standard                                                                    |
|-----------------------------------------------------------------------------|
| 230V Predisposition                                                         |
| 4 wheel drive                                                               |
| Anti-slip platform surface                                                  |
| Audible alarm and illuminated indicator lamp (leveling, overload, lowering) |
| CAN bus technology                                                          |
| Emergency stop button in platform and on frame                              |
| Fixed anti-shearing protection                                              |
| Fold-away guard ra