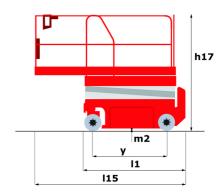

### 120 SC - Dimensional drawing

# 120 SC

|                                                   | <b>120 SC</b> Cre | ated on April 18, 2024 at 8:37:14 PM UTC                                                                             |
|---------------------------------------------------|-------------------|----------------------------------------------------------------------------------------------------------------------|
| Capacities                                        |                   | Metric                                                                                                               |
| Working height                                    | h21               | 11.75 m                                                                                                              |
| Platform height                                   | h7                | 9.96 m                                                                                                               |
| Platform capacity                                 | Q                 | 454 kg                                                                                                               |
| Max. capacity on the extension deck               |                   | 136 kg                                                                                                               |
| Number of people (indoor / outdoor)               |                   | 4 / 2                                                                                                                |
| Weight and dimensions                             |                   |                                                                                                                      |
| Platform weight*                                  |                   | 3857 kg                                                                                                              |
| Platform dimensions (length x width)              | lp / ep           | 2.79 m x 1.60 m                                                                                                      |
| Platform dimensions with extension (length)       |                   | 4.31 m                                                                                                               |
| Overall length                                    | l1                | 3.76 m                                                                                                               |
| Overall width                                     | b1                | 1.75 m                                                                                                               |
| Overall height                                    | h17               | 2.59 m                                                                                                               |
| Overall height (stowed) **                        | h18               | 1.92 m                                                                                                               |
| Overall length with platform extension            | l15               | 4.81 m                                                                                                               |
| External turning radius                           | Wa3               | 4.60 m                                                                                                               |
| Ground clearance at centre of wheelbase           | m2                | 0.24 m                                                                                                               |
| Wheelbase                                         | у                 | 2.29 m                                                                                                               |
| Performances                                      |                   |                                                                                                                      |
| Drive speed - stowed                              |                   | 5.60 km/h                                                                                                            |
| Drive speed - raised                              |                   | 0.40 km/h                                                                                                            |
| Raise speed (laden) / Lower speed (laden)         |                   | 42 s / 28 s                                                                                                          |
| Gradeability                                      |                   | 30 %                                                                                                                 |
| Max outrigger leveling front uphill / back uphill |                   | 5.30 ° / 4.20 °                                                                                                      |
| Max outrigger leveling side to side               |                   | 11.70 °                                                                                                              |
| Permissible leveling (front / side)               |                   | 3°/2°                                                                                                                |
| Wheels                                            |                   |                                                                                                                      |
| Tires type                                        |                   | Foam-filled                                                                                                          |
| Drive wheels (front / rear)                       |                   | 2/2                                                                                                                  |
| Steering wheels (front / rear)                    |                   | 2 / 0                                                                                                                |
| Braking wheels (front / rear)                     |                   | 2/2                                                                                                                  |
| Engine/Battery                                    |                   |                                                                                                                      |
| Engine brand / model                              |                   | Kubota - D1105                                                                                                       |
| Engine norm                                       |                   | Tier 4 final                                                                                                         |
| I.C. Engine power rating / Power                  |                   | 25 Hp / 18.50 kW                                                                                                     |
| Miscellaneous                                     |                   |                                                                                                                      |
| Ground Pressure                                   |                   | 5.44 dan/cm2                                                                                                         |
| Hydraulic tank capacity                           |                   | 68.10 I                                                                                                              |
| Fuel tank                                         |                   | 37.90 l                                                                                                              |
| Sound pressure level (platform work station)      |                   | 79 dB                                                                                                                |
| Vibration on hands/arms                           |                   | < 2.50 m/s²                                                                                                          |
| Standards compliance                              |                   |                                                                                                                      |
| This machine is in compliance with:               |                   | European directives: 2006/42/EC- Machinery<br>(revised EN280:2013) - 2004/108/EC (EMC) -<br>2006/95/EC (Low voltage) |