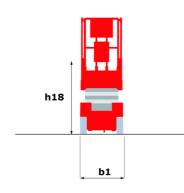

# 120 SC

|                                                   | <b>120 SC</b> Cre | ated on April 18, 2024 at 8:37:14 PM UTC                                                                             |
|---------------------------------------------------|-------------------|----------------------------------------------------------------------------------------------------------------------|
| Capacities                                        |                   | Metric                                                                                                               |
| Working height                                    | h21               | 11.75 m                                                                                                              |
| Platform height                                   | h7                | 9.96 m                                                                                                               |
| Platform capacity                                 | Q                 | 454 kg                                                                                                               |
| Max. capacity on the extension deck               |                   | 136 kg                                                                                                               |
| Number of people (indoor / outdoor)               |                   | 4 / 2                                                                                                                |
| Weight and dimensions                             |                   |                                                                                                                      |
| Platform weight*                                  |                   | 3857 kg                                                                                                              |
| Platform dimensions (length x width)              | lp / ep           | 2.79 m x 1.60 m                                                                                                      |
| Platform dimensions with extension (length)       |                   | 4.31 m                                                                                                               |
| Overall length                                    | l1                | 3.76 m                                                                                                               |
| Overall width                                     | b1                | 1.75 m                                                                                                               |
| Overall height                                    | h17               | 2.59 m                                                                                                               |
| Overall height (stowed) **                        | h18               | 1.92 m                                                                                                               |
| Overall length with platform extension            | l15               | 4.81 m                                                                                                               |
| External turning radius                           | Wa3               | 4.60 m                                                                                                               |
| Ground clearance at centre of wheelbase           | m2                | 0.24 m                                                                                                               |
| Wheelbase                                         | у                 | 2.29 m                                                                                                               |
| Performances                                      |                   |                                                                                                                      |
| Drive speed - stowed                              |                   | 5.60 km/h                                                                                                            |
| Drive speed - raised                              |                   | 0.40 km/h                                                                                                            |
| Raise speed (laden) / Lower speed (laden)         |                   | 42 s / 28 s                                                                                                          |
| Gradeability                                      |                   | 30 %                                                                                                                 |
| Max outrigger leveling front uphill / back uphill |                   | 5.30 ° / 4.20 °                                                                                                      |
| Max outrigger leveling side to side               |                   | 11.70 °                                                                                                              |
| Permissible leveling (front / side)               |                   | 3°/2°                                                                                                                |
| Wheels                                            |                   |                                                                                                                      |
| Tires type                                        |                   | Foam-filled                                                                                                          |
| Drive wheels (front / rear)                       |                   | 2/2                                                                                                                  |
| Steering wheels (front / rear)                    |                   | 2 / 0                                                                                                                |
| Braking wheels (front / rear)                     |                   | 2/2                                                                                                                  |
| Engine/Battery                                    |                   |                                                                                                                      |
| Engine brand / model                              |                   | Kubota - D1105                                                                                                       |
| Engine norm                                       |                   | Tier 4 final                                                                                                         |
| I.C. Engine power rating / Power                  |                   | 25 Hp / 18.50 kW                                                                                                     |
| Miscellaneous                                     |                   |                                                                                                                      |
| Ground Pressure                                   |                   | 5.44 dan/cm2                                                                                                         |
| Hydraulic tank capacity                           |                   | 68.10 I                                                                                                              |
| Fuel tank                                         |                   | 37.90 l                                                                                                              |
| Sound pressure level (platform work station)      |                   | 79 dB                                                                                                                |
| Vibration on hands/arms                           |                   | < 2.50 m/s²                                                                                                          |
| Standards compliance                              |                   |                                                                                                                      |
| This machine is in compliance with:               |                   | European directives: 2006/42/EC- Machinery<br>(revised EN280:2013) - 2004/108/EC (EMC) -<br>2006/95/EC (Low voltage) |

### 120 SC - Dimensional drawing