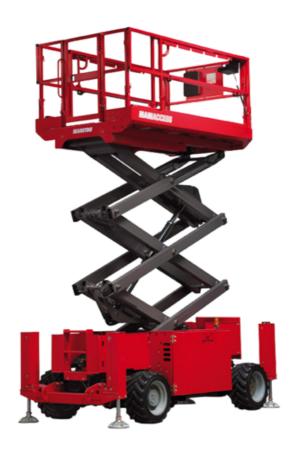

# 120 SC

|                                                   | <b>120 SC</b> Cre | ated on April 18, 2024 at 8:37:14 PM UTC                                                                             |
|---------------------------------------------------|-------------------|----------------------------------------------------------------------------------------------------------------------|
| Capacities                                        |                   | Metric                                                                                                               |
| Working height                                    | h21               | 11.75 m                                                                                                              |
| Platform height                                   | h7                | 9.96 m                                                                                                               |
| Platform capacity                                 | Q                 | 454 kg                                                                                                               |
| Max. capacity on the extension deck               |                   | 136 kg                                                                                                               |
| Number of people (indoor / outdoor)               |                   | 4 / 2                                                                                                                |
| Weight and dimensions                             |                   |                                                                                                                      |
| Platform weight*                                  |                   | 3857 kg                                                                                                              |
| Platform dimensions (length x width)              | lp / ep           | 2.79 m x 1.60 m                                                                                                      |
| Platform dimensions with extension (length)       |                   | 4.31 m                                                                                                               |
| Overall length                                    | l1                | 3.76 m                                                                                                               |
| Overall width                                     | b1                | 1.75 m                                                                                                               |
| Overall height                                    | h17               | 2.59 m                                                                                                               |
| Overall height (stowed) **                        | h18               | 1.92 m                                                                                                               |
| Overall length with platform extension            | l15               | 4.81 m                                                                                                               |
| External turning radius                           | Wa3               | 4.60 m                                                                                                               |
| Ground clearance at centre of wheelbase           | m2                | 0.24 m                                                                                                               |
| Wheelbase                                         | у                 | 2.29 m                                                                                                               |
| Performances                                      |                   |                                                                                                                      |
| Drive speed - stowed                              |                   | 5.60 km/h                                                                                                            |
| Drive speed - raised                              |                   | 0.40 km/h                                                                                                            |
| Raise speed (laden) / Lower speed (laden)         |                   | 42 s / 28 s                                                                                                          |
| Gradeability                                      |                   | 30 %                                                                                                                 |
| Max outrigger leveling front uphill / back uphill |                   | 5.30 ° / 4.20 °                                                                                                      |
| Max outrigger leveling side to side               |                   | 11.70 °                                                                                                              |
| Permissible leveling (front / side)               |                   | 3°/2°                                                                                                                |
| Wheels                                            |                   |                                                                                                                      |
| Tires type                                        |                   | Foam-filled                                                                                                          |
| Drive wheels (front / rear)                       |                   | 2/2                                                                                                                  |
| Steering wheels (front / rear)                    |                   | 2 / 0                                                                                                                |
| Braking wheels (front / rear)                     |                   | 2/2                                                                                                                  |
| Engine/Battery                                    |                   |                                                                                                                      |
| Engine brand / model                              |                   | Kubota - D1105                                                                                                       |
| Engine norm                                       |                   | Tier 4 final                                                                                                         |
| I.C. Engine power rating / Power                  |                   | 25 Hp / 18.50 kW                                                                                                     |
| Miscellaneous                                     |                   |                                                                                                                      |
| Ground Pressure                                   |                   | 5.44 dan/cm2                                                                                                         |
| Hydraulic tank capacity                           |                   | 68.10 I                                                                                                              |
| Fuel tank                                         |                   | 37.90 l                                                                                                              |
| Sound pressure level (platform work station)      |                   | 79 dB                                                                                                                |
| Vibration on hands/arms                           |                   | < 2.50 m/s²                                                                                                          |
| Standards compliance                              |                   |                                                                                                                      |
| This machine is in compliance with:               |                   | European directives: 2006/42/EC- Machinery<br>(revised EN280:2013) - 2004/108/EC (EMC) -<br>2006/95/EC (Low voltage) |