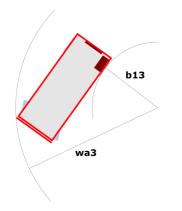

# 120 SC

|                                                   | <b>120 SC</b> Cre | ated on April 18, 2024 at 8:37:14 PM UTC                                                                             |
|---------------------------------------------------|-------------------|----------------------------------------------------------------------------------------------------------------------|
| Capacities                                        |                   | Metric                                                                                                               |
| Working height                                    | h21               | 11.75 m                                                                                                              |
| Platform height                                   | h7                | 9.96 m                                                                                                               |
| Platform capacity                                 | Q                 | 454 kg                                                                                                               |
| Max. capacity on the extension deck               |                   | 136 kg                                                                                                               |
| Number of people (indoor / outdoor)               |                   | 4 / 2                                                                                                                |
| Weight and dimensions                             |                   |                                                                                                                      |
| Platform weight*                                  |                   | 3857 kg                                                                                                              |
| Platform dimensions (length x width)              | lp / ep           | 2.79 m x 1.60 m                                                                                                      |
| Platform dimensions with extension (length)       |                   | 4.31 m                                                                                                               |
| Overall length                                    | l1                | 3.76 m                                                                                                               |
| Overall width                                     | b1                | 1.75 m                                                                                                               |
| Overall height                                    | h17               | 2.59 m                                                                                                               |
| Overall height (stowed) **                        | h18               | 1.92 m                                                                                                               |
| Overall length with platform extension            | l15               | 4.81 m                                                                                                               |
| External turning radius                           | Wa3               | 4.60 m                                                                                                               |
| Ground clearance at centre of wheelbase           | m2                | 0.24 m                                                                                                               |
| Wheelbase                                         | у                 | 2.29 m                                                                                                               |
| Performances                                      |                   |                                                                                                                      |
| Drive speed - stowed                              |                   | 5.60 km/h                                                                                                            |
| Drive speed - raised                              |                   | 0.40 km/h                                                                                                            |
| Raise speed (laden) / Lower speed (laden)         |                   | 42 s / 28 s                                                                                                          |
| Gradeability                                      |                   | 30 %                                                                                                                 |
| Max outrigger leveling front uphill / back uphill |                   | 5.30 ° / 4.20 °                                                                                                      |
| Max outrigger leveling side to side               |                   | 11.70 °                                                                                                              |
| Permissible leveling (front / side)               |                   | 3°/2°                                                                                                                |
| Wheels                                            |                   |                                                                                                                      |
| Tires type                                        |                   | Foam-filled                                                                                                          |
| Drive wheels (front / rear)                       |                   | 2/2                                                                                                                  |
| Steering wheels (front / rear)                    |                   | 2 / 0                                                                                                                |
| Braking wheels (front / rear)                     |                   | 2/2                                                                                                                  |
| Engine/Battery                                    |                   |                                                                                                                      |
| Engine brand / model                              |                   | Kubota - D1105                                                                                                       |
| Engine norm                                       |                   | Tier 4 final                                                                                                         |
| I.C. Engine power rating / Power                  |                   | 25 Hp / 18.50 kW                                                                                                     |
| Miscellaneous                                     |                   |                                                                                                                      |
| Ground Pressure                                   |                   | 5.44 dan/cm2                                                                                                         |
| Hydraulic tank capacity                           |                   | 68.10 I                                                                                                              |
| Fuel tank                                         |                   | 37.90 l                                                                                                              |
| Sound pressure level (platform work station)      |                   | 79 dB                                                                                                                |
| Vibration on hands/arms                           |                   | < 2.50 m/s²                                                                                                          |
| Standards compliance                              |                   |                                                                                                                      |
| This machine is in compliance with:               |                   | European directives: 2006/42/EC- Machinery<br>(revised EN280:2013) - 2004/108/EC (EMC) -<br>2006/95/EC (Low voltage) |

### 120 SC - Dimensional drawing