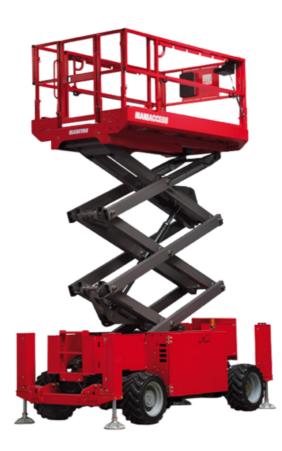

Technical sheet :

|                                                   |         | ted on April 20, 2024 at 8:58:45 AM L                                                                                |
|---------------------------------------------------|---------|----------------------------------------------------------------------------------------------------------------------|
| Capacities                                        |         | Metric                                                                                                               |
| Working height                                    | h21     | 11.75 m                                                                                                              |
| Platform height                                   | h7      | 9.96 m                                                                                                               |
| Platform capacity                                 | Q       | 454 kg                                                                                                               |
| Max. capacity on the extension deck               |         | 136 kg                                                                                                               |
| Number of people (indoor / outdoor)               |         | 4 / 2                                                                                                                |
| Weight and dimensions                             |         |                                                                                                                      |
| Platform weight*                                  |         | 3857 kg                                                                                                              |
| Platform dimensions (length x width)              | lp / ep | 2.79 m x 1.60 m                                                                                                      |
| Platform dimensions with extension (length)       |         | 4.31 m                                                                                                               |
| Dverall length                                    | 1       | 3.76 m                                                                                                               |
| Overall width                                     | b1      | 1.75 m                                                                                                               |
| Overall height                                    | h17     | 2.59 m                                                                                                               |
| Overall height (stowed) **                        | h18     | 1.92 m                                                                                                               |
| Overall length with platform extension            | 115     | 4.81 m                                                                                                               |
| external turning radius                           | Wa3     | 4.60 m                                                                                                               |
| Ground clearance at centre of wheelbase           | m2      | 0.24 m                                                                                                               |
| Vheelbase                                         | у       | 2.29 m                                                                                                               |
| erformances                                       |         |                                                                                                                      |
| rive speed - stowed                               |         | 5.60 km/h                                                                                                            |
| rive speed - raised                               |         | 0.40 km/h                                                                                                            |
| aise speed (laden) / Lower speed (laden)          |         | 42 s / 28 s                                                                                                          |
| radeability                                       |         | 30 %                                                                                                                 |
| fax outrigger leveling front uphill / back uphill |         | 5.30 ° / 4.20 °                                                                                                      |
| fax outrigger leveling side to side               |         | 11.70 °                                                                                                              |
| Permissible leveling (front / side)               |         | 3°/2°                                                                                                                |
| Vheels                                            |         |                                                                                                                      |
| ires type                                         |         | Foam-filled                                                                                                          |
| rive wheels (front / rear)                        |         | 2 / 2                                                                                                                |
| teering wheels (front / rear)                     |         | 2 / 0                                                                                                                |
| raking wheels (front / rear)                      |         | 2 / 2                                                                                                                |
| ingine/Battery                                    |         |                                                                                                                      |
| ingine brand / model                              |         | Kubota - D1105                                                                                                       |
| ingine norm                                       |         | Tier 4 final                                                                                                         |
| C. Engine power rating / Power                    |         | 25 Hp / 18.50 kW                                                                                                     |
| /iscellaneous                                     |         |                                                                                                                      |
| Ground Pressure                                   |         | 5.44 dan/cm2                                                                                                         |
| lydraulic tank capacity                           |         | 68.10 l                                                                                                              |
| uel tank                                          |         | 37.90 l                                                                                                              |
| ound pressure level (platform work station)       |         | 79 dB                                                                                                                |
| /ibration on hands/arms                           |         | < 2.50 m/s²                                                                                                          |
| Standards compliance                              |         |                                                                                                                      |
| This machine is in compliance with:               |         | European directives: 2006/42/EC- Machinery<br>(revised EN280:2013) - 2004/108/EC (EMC) -<br>2006/95/EC (Low voltage) |