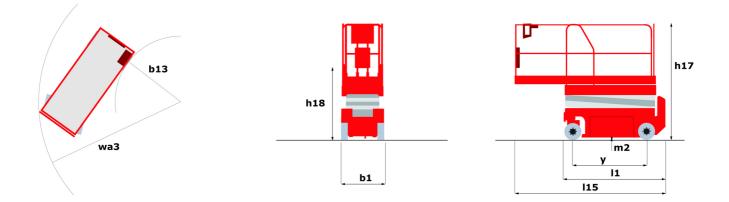

## 120 SC - Dimensional drawing

Technical sheet :

|                                                   |         | ted on April 20, 2024 at 8:58:45 AM L                                                                                |
|---------------------------------------------------|---------|----------------------------------------------------------------------------------------------------------------------|
| Capacities                                        |         | Metric                                                                                                               |
| Working height                                    | h21     | 11.75 m                                                                                                              |
| Platform height                                   | h7      | 9.96 m                                                                                                               |
| Platform capacity                                 | Q       | 454 kg                                                                                                               |
| Max. capacity on the extension deck               |         | 136 kg                                                                                                               |
| Number of people (indoor / outdoor)               |         | 4 / 2                                                                                                                |
| Weight and dimensions                             |         |                                                                                                                      |
| Platform weight*                                  |         | 3857 kg                                                                                                              |
| Platform dimensions (length x width)              | lp / ep | 2.79 m x 1.60 m                                                                                                      |
| Platform dimensions with extension (length)       |         | 4.31 m                                                                                                               |
| Dverall length                                    | 1       | 3.76 m                                                                                                               |
| Overall width                                     | b1      | 1.75 m                                                                                                               |
| Overall height                                    | h17     | 2.59 m                                                                                                               |
| Overall height (stowed) **                        | h18     | 1.92 m                                                                                                               |
| Overall length with platform extension            | 115     | 4.81 m                                                                                                               |
| external turning radius                           | Wa3     | 4.60 m                                                                                                               |
| Ground clearance at centre of wheelbase           | m2      | 0.24 m                                                                                                               |
| Vheelbase                                         | у       | 2.29 m                                                                                                               |
| erformances                                       |         |                                                                                                                      |
| rive speed - stowed                               |         | 5.60 km/h                                                                                                            |
| rive speed - raised                               |         | 0.40 km/h                                                                                                            |
| aise speed (laden) / Lower speed (laden)          |         | 42 s / 28 s                                                                                                          |
| radeability                                       |         | 30 %                                                                                                                 |
| fax outrigger leveling front uphill / back uphill |         | 5.30 ° / 4.20 °                                                                                                      |
| fax outrigger leveling side to side               |         | 11.70 °                                                                                                              |
| Permissible leveling (front / side)               |         | 3°/2°                                                                                                                |
| Vheels                                            |         |                                                                                                                      |
| ires type                                         |         | Foam-filled                                                                                                          |
| rive wheels (front / rear)                        |         | 2 / 2                                                                                                                |
| teering wheels (front / rear)                     |         | 2 / 0                                                                                                                |
| raking wheels (front / rear)                      |         | 2 / 2                                                                                                                |
| ingine/Battery                                    |         |                                                                                                                      |
| ingine brand / model                              |         | Kubota - D1105                                                                                                       |
| ingine norm                                       |         | Tier 4 final                                                                                                         |
| C. Engine power rating / Power                    |         | 25 Hp / 18.50 kW                                                                                                     |
| /iscellaneous                                     |         |                                                                                                                      |
| Ground Pressure                                   |         | 5.44 dan/cm2                                                                                                         |
| lydraulic tank capacity                           |         | 68.10 l                                                                                                              |
| uel tank                                          |         | 37.90 l                                                                                                              |
| ound pressure level (platform work station)       |         | 79 dB                                                                                                                |
| /ibration on hands/arms                           |         | < 2.50 m/s²                                                                                                          |
| Standards compliance                              |         |                                                                                                                      |
| This machine is in compliance with:               |         | European directives: 2006/42/EC- Machinery<br>(revised EN280:2013) - 2004/108/EC (EMC) -<br>2006/95/EC (Low voltage) |