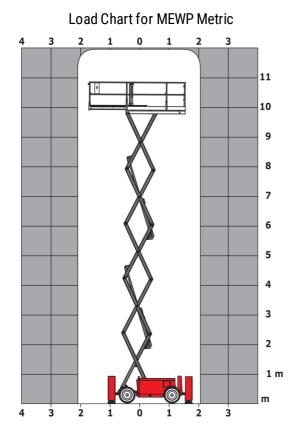

|
| ound pressure level (platform work station)       |         | 79 dB                                                                                                                |
| /ibration on hands/arms                           |         | < 2.50 m/s²                                                                                                          |
| Standards compliance                              |         |                                                                                                                      |
| This machine is in compliance with:               |         | European directives: 2006/42/EC- Machinery<br>(revised EN280:2013) - 2004/108/EC (EMC) -<br>2006/95/EC (Low voltage) |

\*\* With folded guardrail

## 120 SC - Load chart



## 120 SC - Dimensional drawing



## Equipment

| Standard                                                                    |
|-----------------------------------------------------------------------------|
| 230V Predisposition                                                         |
| 4 wheel drive                                                               |
| Anti-slip platform surface                                                  |
| Audible alarm and illuminated indicator lamp (leveling, overload, lowering) |
| CAN bus technology                                                          |
| Emergency stop button in platform and on frame                              |
| Fixed anti-shearing protection                                              |
| Fold-away guard rails to al