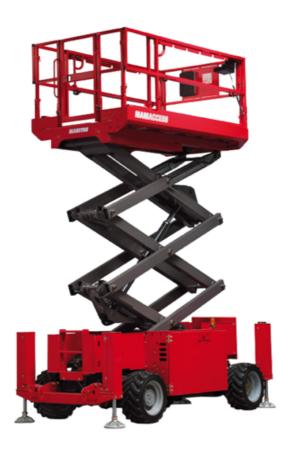

Technical sheet :

|                                                   | <b>120 sc</b> Created on April 20, 2024 at 11:58:52 A                                                        | ۱M UT         |
|---------------------------------------------------|--------------------------------------------------------------------------------------------------------------|---------------|
| Capacities                                        | Metric                                                                                                       |               |
| Working height                                    | h21 11.75 m                                                                                                  |               |
| Platform height                                   | h7 9.96 m                                                                                                    |               |
| Platform capacity                                 | Q 454 kg                                                                                                     |               |
| Max. capacity on the extension deck               | 136 kg                                                                                                       |               |
| Number of people (indoor / outdoor)               | 4/2                                                                                                          |               |
| Weight and dimensions                             |                                                                                                              |               |
| Platform weight*                                  | 3857 kg                                                                                                      |               |
| Platform dimensions (length x width)              | lp / ep 2.79 m x 1.60 m                                                                                      |               |
| Platform dimensions with extension (length)       | 4.31 m                                                                                                       |               |
| Overall length                                    | l1 3.76 m                                                                                                    |               |
| Overall width                                     | b1 1.75 m                                                                                                    |               |
| Overall height                                    | h17 2.59 m                                                                                                   |               |
| Overall height (stowed) **                        | h18 1.92 m                                                                                                   |               |
| Overall length with platform extension            | l15 4.81 m                                                                                                   |               |
| External turning radius                           | Wa3 4.60 m                                                                                                   |               |
| Ground clearance at centre of wheelbase           | m2 0.24 m                                                                                                    |               |
| Wheelbase                                         | y 2.29 m                                                                                                     |               |
| Performances                                      |                                                                                                              |               |
| Drive speed - stowed                              | 5.60 km/h                                                                                                    |               |
| Drive speed - raised                              | 0.40 km/h                                                                                                    |               |
| Raise speed (laden) / Lower speed (laden)         | 42 s / 28 s                                                                                                  |               |
| Gradeability                                      | 30 %                                                                                                         |               |
| Max outrigger leveling front uphill / back uphill | 5.30 ° / 4.20 °                                                                                              |               |
| Max outrigger leveling side to side               | 11.70 °                                                                                                      |               |
| Permissible leveling (front / side)               | 3 ° / 2 °                                                                                                    |               |
| Wheels                                            |                                                                                                              |               |
| Tires type                                        | Foam-filled                                                                                                  |               |
| Drive wheels (front / rear)                       | 2/2                                                                                                          |               |
| Steering wheels (front / rear)                    | 2 / 0                                                                                                        |               |
| Braking wheels (front / rear)                     | 2/2                                                                                                          |               |
| Engine/Battery                                    |                                                                                                              |               |
| Engine brand / model                              | Kubota - D1105                                                                                               |               |
| Engine norm                                       | Tier 4 final                                                                                                 |               |
| I.C. Engine power rating / Power                  | 25 Hp / 18.50 kW                                                                                             |               |
| Miscellaneous                                     |                                                                                                              |               |
| Ground Pressure                                   | 5.44 dan/cm2                                                                                                 |               |
| Hydraulic tank capacity                           | 68.10 I                                                                                                      |               |
| Fuel tank                                         | 37.90 l                                                                                                      |               |
| Sound pressure level (platform work station)      | 79 dB                                                                                                        |               |
| Vibration on hands/arms                           | < 2.50 m/s²                                                                                                  |               |
| Standards compliance                              |                                                                                                              |               |
| This machine is in compliance with:               | European directives: 2006/42/EC- Machi<br>(revised EN280:2013) - 2004/108/EC (EN<br>2006/95/EC (Low voltage) | nery<br>1C) - |