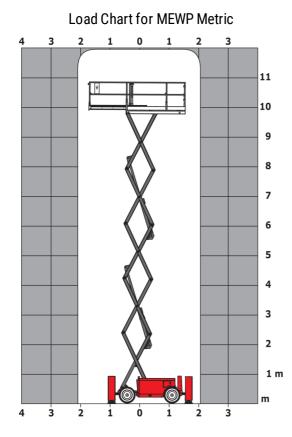

|               |
| Sound pressure level (platform work station)      | 79 dB                                                                                                        |               |
| Vibration on hands/arms                           | < 2.50 m/s²                                                                                                  |               |
| Standards compliance                              |                                                                                                              |               |
| This machine is in compliance with:               | European directives: 2006/42/EC- Machi<br>(revised EN280:2013) - 2004/108/EC (EN<br>2006/95/EC (Low voltage) | nery<br>1C) - |

\*\* With folded guardrail

## 120 SC - Load chart



## 120 SC - Dimensional drawing



## Equipment

| Standard                                                                    |
|-----------------------------------------------------------------------------|
| 230V Predisposition                                                         |
| 4 wheel drive                                                               |
| Anti-slip platform surface                                                  |
| Audible alarm and illuminated indicator lamp (leveling, overload, lowering) |
| CAN bus technology                                                          |
| Emergency stop button in platform and on frame                              |
| Fixed anti-shearing protection                                              |
| Fold-away guard rails to al