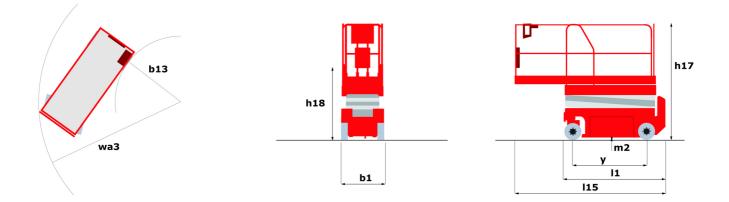

## 120 SC - Dimensional drawing

Technical sheet :

|                                                   | <b>120 sc</b> Created on April 20, 2024 at 11:58:52 A                                                        | ۱M UT         |
|---------------------------------------------------|--------------------------------------------------------------------------------------------------------------|---------------|
| Capacities                                        | Metric                                                                                                       |               |
| Working height                                    | h21 11.75 m                                                                                                  |               |
| Platform height                                   | h7 9.96 m                                                                                                    |               |
| Platform capacity                                 | Q 454 kg                                                                                                     |               |
| Max. capacity on the extension deck               | 136 kg                                                                                                       |               |
| Number of people (indoor / outdoor)               | 4/2                                                                                                          |               |
| Weight and dimensions                             |                                                                                                              |               |
| Platform weight*                                  | 3857 kg                                                                                                      |               |
| Platform dimensions (length x width)              | lp / ep 2.79 m x 1.60 m                                                                                      |               |
| Platform dimensions with extension (length)       | 4.31 m                                                                                                       |               |
| Overall length                                    | l1 3.76 m                                                                                                    |               |
| Overall width                                     | b1 1.75 m                                                                                                    |               |
| Overall height                                    | h17 2.59 m                                                                                                   |               |
| Overall height (stowed) **                        | h18 1.92 m                                                                                                   |               |
| Overall length with platform extension            | l15 4.81 m                                                                                                   |               |
| External turning radius                           | Wa3 4.60 m                                                                                                   |               |
| Ground clearance at centre of wheelbase           | m2 0.24 m                                                                                                    |               |
| Wheelbase                                         | y 2.29 m                                                                                                     |               |
| Performances                                      |                                                                                                              |               |
| Drive speed - stowed                              | 5.60 km/h                                                                                                    |               |
| Drive speed - raised                              | 0.40 km/h                                                                                                    |               |
| Raise speed (laden) / Lower speed (laden)         | 42 s / 28 s                                                                                                  |               |
| Gradeability                                      | 30 %                                                                                                         |               |
| Max outrigger leveling front uphill / back uphill | 5.30 ° / 4.20 °                                                                                              |               |
| Max outrigger leveling side to side               | 11.70 °                                                                                                      |               |
| Permissible leveling (front / side)               | 3 ° / 2 °                                                                                                    |               |
| Wheels                                            |                                                                                                              |               |
| Tires type                                        | Foam-filled                                                                                                  |               |
| Drive wheels (front / rear)                       | 2/2                                                                                                          |               |
| Steering wheels (front / rear)                    | 2 / 0                                                                                                        |               |
| Braking wheels (front / rear)                     | 2/2                                                                                                          |               |
| Engine/Battery                                    |                                                                                                              |               |
| Engine brand / model                              | Kubota - D1105                                                                                               |               |
| Engine norm                                       | Tier 4 final                                                                                                 |               |
| I.C. Engine power rating / Power                  | 25 Hp / 18.50 kW                                                                                             |               |
| Miscellaneous                                     |                                                                                                              |               |
| Ground Pressure                                   | 5.44 dan/cm2                                                                                                 |               |
| Hydraulic tank capacity                           | 68.10 I                                                                                                      |               |
| Fuel tank                                         | 37.90 l                                                                                                      |               |
| Sound pressure level (platform work station)      | 79 dB                                                                                                        |               |
| Vibration on hands/arms                           | < 2.50 m/s²                                                                                                  |               |
| Standards compliance                              |                                                                                                              |               |
| This machine is in compliance with:               | European directives: 2006/42/EC- Machi<br>(revised EN280:2013) - 2004/108/EC (EN<br>2006/95/EC (Low voltage) | nery<br>1C) - |