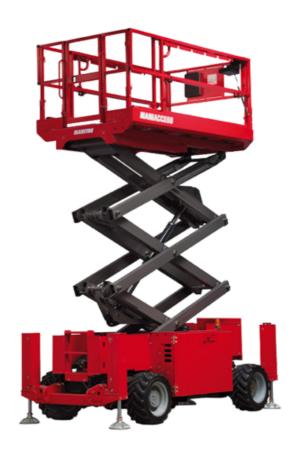

Technical sheet:

# 120 SC

|                                                   | <b>120 SC</b> Cr | eated on April 23, 2024 at 2:21:49 PM UT(                                                                            |
|---------------------------------------------------|------------------|----------------------------------------------------------------------------------------------------------------------|
| Capacities                                        |                  | Metric                                                                                                               |
| Working height                                    | h21              | 11.75 m                                                                                                              |
| Platform height                                   | h7               | 9.96 m                                                                                                               |
| Platform capacity                                 | Q                | 454 kg                                                                                                               |
| Max. capacity on the extension deck               |                  | 136 kg                                                                                                               |
| Number of people (indoor / outdoor)               |                  | 4 / 2                                                                                                                |
| Weight and dimensions                             |                  |                                                                                                                      |
| Platform weight*                                  |                  | 3857 kg                                                                                                              |
| Platform dimensions (length x width)              | lp / ep          | 2.79 m x 1.60 m                                                                                                      |
| Platform dimensions with extension (length)       |                  | 4.31 m                                                                                                               |
| Overall length                                    | I1               | 3.76 m                                                                                                               |
| Overall width                                     | b1               | 1.75 m                                                                                                               |
| Overall height                                    | h17              | 2.59 m                                                                                                               |
| Overall height (stowed) **                        | h18              | 1.92 m                                                                                                               |
| Overall length with platform extension            | 115              | 4.81 m                                                                                                               |
| External turning radius                           | Wa3              | 4.60 m                                                                                                               |
| Ground clearance at centre of wheelbase           | m2               | 0.24 m                                                                                                               |
| Wheelbase                                         | ٧                | 2.29 m                                                                                                               |
| Performances                                      |                  |                                                                                                                      |
| Drive speed - stowed                              |                  | 5.60 km/h                                                                                                            |
| Drive speed - raised                              |                  | 0.40 km/h                                                                                                            |
| Raise speed (laden) / Lower speed (laden)         |                  | 42 s / 28 s                                                                                                          |
| Gradeability                                      |                  | 30 %                                                                                                                 |
| Max outrigger leveling front uphill / back uphill |                  | 5.30 ° / 4.20 °                                                                                                      |
| Max outrigger leveling side to side               |                  | 11.70 °                                                                                                              |
| Permissible leveling (front / side)               |                  | 3°/2°                                                                                                                |
| Wheels                                            |                  |                                                                                                                      |
| Tires type                                        |                  | Foam-filled                                                                                                          |
| Drive wheels (front / rear)                       |                  | 2/2                                                                                                                  |
| Steering wheels (front / rear)                    |                  | 2 / 0                                                                                                                |
| Braking wheels (front / rear)                     |                  | 2/2                                                                                                                  |
| Engine/Battery                                    |                  |                                                                                                                      |
| Engine brand / model                              |                  | Kubota - D1105                                                                                                       |
| Engine norm                                       |                  | Tier 4 final                                                                                                         |
| I.C. Engine power rating / Power                  |                  | 25 Hp / 18.50 kW                                                                                                     |
| Miscellaneous                                     |                  |                                                                                                                      |
| Ground Pressure                                   |                  | 5.44 dan/cm2                                                                                                         |
| Hydraulic tank capacity                           |                  | 68.10 l                                                                                                              |
| Fuel tank                                         |                  | 37.90 l                                                                                                              |
| Sound pressure level (platform work station)      |                  | 79 dB                                                                                                                |
| Vibration on hands/arms                           |                  | < 2.50 m/s²                                                                                                          |
| Standards compliance                              |                  |                                                                                                                      |
| This machine is in compliance with:               |                  | European directives: 2006/42/EC- Machinery<br>(revised EN280:2013) - 2004/108/EC (EMC) -<br>2006/95/EC (Low voltage) |