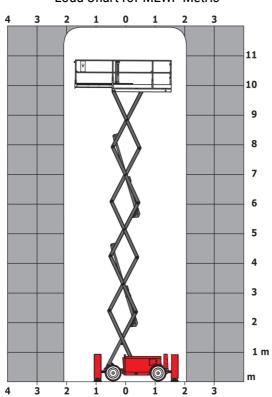

| 79 dB                                                                                                                |
| Vibration on hands/arms                           |                  | < 2.50 m/s²                                                                                                          |
| Standards compliance                              |                  |                                                                                                                      |
| This machine is in compliance with:               |                  | European directives: 2006/42/EC- Machinery<br>(revised EN280:2013) - 2004/108/EC (EMC) -<br>2006/95/EC (Low voltage) |

<sup>\*\*</sup> With folded guardrail

#### 120 SC - Load chart

#### Load Chart for MEWP Metric



### 120 SC - Dimensional drawing







## **Equipment**

| Standard                                                                    |
|-----------------------------------------------------------------------------|
| 230V Predisposition                                                         |
| 4 wheel drive                                                               |
| Anti-slip platform surface                                                  |
| Audible alarm and illuminated indicator lamp (leveling, overload, lowering) |
| CAN bus technology                                                          |
| Emergency stop button in platform and on frame                              |
| Fixed anti-shearing protection                                              |
| Fold-away guard ra