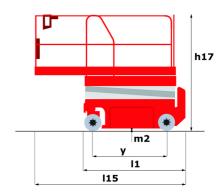

### 120 SC - Dimensional drawing

# 120 SC

|                                                   | <b>120 SC</b> Cr | eated on April 23, 2024 at 2:21:49 PM UT(                                                                            |
|---------------------------------------------------|------------------|----------------------------------------------------------------------------------------------------------------------|
| Capacities                                        |                  | Metric                                                                                                               |
| Working height                                    | h21              | 11.75 m                                                                                                              |
| Platform height                                   | h7               | 9.96 m                                                                                                               |
| Platform capacity                                 | Q                | 454 kg                                                                                                               |
| Max. capacity on the extension deck               |                  | 136 kg                                                                                                               |
| Number of people (indoor / outdoor)               |                  | 4 / 2                                                                                                                |
| Weight and dimensions                             |                  |                                                                                                                      |
| Platform weight*                                  |                  | 3857 kg                                                                                                              |
| Platform dimensions (length x width)              | lp / ep          | 2.79 m x 1.60 m                                                                                                      |
| Platform dimensions with extension (length)       |                  | 4.31 m                                                                                                               |
| Overall length                                    | I1               | 3.76 m                                                                                                               |
| Overall width                                     | b1               | 1.75 m                                                                                                               |
| Overall height                                    | h17              | 2.59 m                                                                                                               |
| Overall height (stowed) **                        | h18              | 1.92 m                                                                                                               |
| Overall length with platform extension            | 115              | 4.81 m                                                                                                               |
| External turning radius                           | Wa3              | 4.60 m                                                                                                               |
| Ground clearance at centre of wheelbase           | m2               | 0.24 m                                                                                                               |
| Wheelbase                                         | ٧                | 2.29 m                                                                                                               |
| Performances                                      |                  |                                                                                                                      |
| Drive speed - stowed                              |                  | 5.60 km/h                                                                                                            |
| Drive speed - raised                              |                  | 0.40 km/h                                                                                                            |
| Raise speed (laden) / Lower speed (laden)         |                  | 42 s / 28 s                                                                                                          |
| Gradeability                                      |                  | 30 %                                                                                                                 |
| Max outrigger leveling front uphill / back uphill |                  | 5.30 ° / 4.20 °                                                                                                      |
| Max outrigger leveling side to side               |                  | 11.70 °                                                                                                              |
| Permissible leveling (front / side)               |                  | 3°/2°                                                                                                                |
| Wheels                                            |                  |                                                                                                                      |
| Tires type                                        |                  | Foam-filled                                                                                                          |
| Drive wheels (front / rear)                       |                  | 2/2                                                                                                                  |
| Steering wheels (front / rear)                    |                  | 2 / 0                                                                                                                |
| Braking wheels (front / rear)                     |                  | 2/2                                                                                                                  |
| Engine/Battery                                    |                  |                                                                                                                      |
| Engine brand / model                              |                  | Kubota - D1105                                                                                                       |
| Engine norm                                       |                  | Tier 4 final                                                                                                         |
| I.C. Engine power rating / Power                  |                  | 25 Hp / 18.50 kW                                                                                                     |
| Miscellaneous                                     |                  |                                                                                                                      |
| Ground Pressure                                   |                  | 5.44 dan/cm2                                                                                                         |
| Hydraulic tank capacity                           |                  | 68.10 l                                                                                                              |
| Fuel tank                                         |                  | 37.90 l                                                                                                              |
| Sound pressure level (platform work station)      |                  | 79 dB                                                                                                                |
| Vibration on hands/arms                           |                  | < 2.50 m/s²                                                                                                          |
| Standards compliance                              |                  |                                                                                                                      |
| This machine is in compliance with:               |                  | European directives: 2006/42/EC- Machinery<br>(revised EN280:2013) - 2004/108/EC (EMC) -<br>2006/95/EC (Low voltage) |