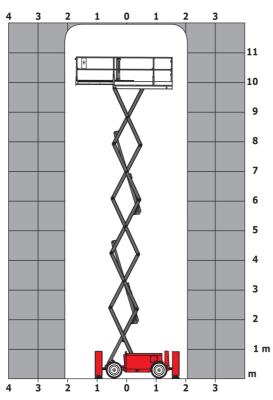

|
| Vibration on hands/arms                                          |         | < 2.50 m/s <sup>2</sup>                                                                                              |
| Standards compliance                                             |         | 2.00 11,0                                                                                                            |
| This machine is in compliance with:                              |         | European directives: 2006/42/EC- Machinery<br>(revised EN280:2013) - 2004/108/EC (EMC) -<br>2006/95/EC (Low voltage) |

<sup>\*\*\*</sup> With folded guardrail

### 120 SC - Load chart

#### Load Chart for MEWP Metric



## 120 SC - Dimensional drawing



# **Equipment**

| Standard                                                                    |  |
|-----------------------------------------------------------------------------|--|
| 230V Predisposition                                                         |  |
| 4 wheel drive                                                               |  |
| Anti-slip platform surface                                                  |  |
| Audible alarm and illuminated indicator lamp (leveling, overload, lowering) |  |
| CAN bus technology                                                          |  |
| Emergency stop button in platform and on frame                              |  |
| Fixed anti-shearing protection                                              |  |