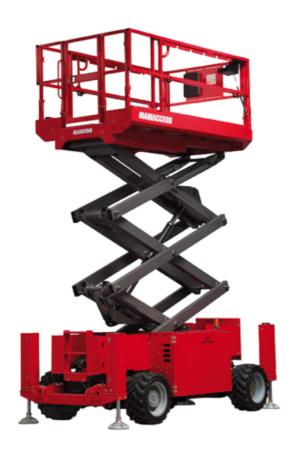

# 120 SC

|                                                                  | 120 SC  | Created on July 3, 2025 at 11:12 PM UTC                                                                              |
|------------------------------------------------------------------|---------|----------------------------------------------------------------------------------------------------------------------|
| Capacities                                                       |         | Metric                                                                                                               |
| Working height                                                   | h21     | 11.75 m                                                                                                              |
| Platform height                                                  | h7      | 9.96 m                                                                                                               |
| Platform capacity                                                | Q       | 454 kg                                                                                                               |
| Max. capacity on the extension deck                              |         | 136 kg                                                                                                               |
| Number of people (indoor / outdoor)                              |         | 4 / 2                                                                                                                |
| Weight and dimensions                                            |         |                                                                                                                      |
| Platform weight*                                                 |         | 3857 kg                                                                                                              |
| Platform dimensions (length x width)                             | lp / ep | 2.79 m x 1.60 m                                                                                                      |
| Platform dimensions with extension (length)                      |         | 4.31 m                                                                                                               |
| Overall length                                                   | l1      | 3.76 m                                                                                                               |
| Overall width                                                    | b1      | 1.75 m                                                                                                               |
| Overall height                                                   | h17     | 2.59 m                                                                                                               |
| Overall height (stowed)                                          | h18 *** | 1.92 m                                                                                                               |
| Overall length with platform extension                           | 115     | 4.81 m                                                                                                               |
| External turning radius                                          | Wa3     | 4.60 m                                                                                                               |
| Ground clearance at centre of wheelbase                          | m2      | 0.24 m                                                                                                               |
| Wheelbase                                                        | у       | 2.29 m                                                                                                               |
| Performances                                                     | ,       | 2,2,7,11                                                                                                             |
| Drive speed - stowed                                             |         | 5.60 km/h                                                                                                            |
| Drive speed - raised                                             |         | 0.40 km/h                                                                                                            |
| Raise speed (laden) / Lower speed (laden)                        |         | 42 s / 28 s                                                                                                          |
| Gradeability                                                     |         | 30 %                                                                                                                 |
| Max outrigger leveling front uphill / back uphill                |         | 5.30 ° / 4.20 °                                                                                                      |
| Max outrigger leveling side to side                              |         | 11.70 °                                                                                                              |
| Indoor and outdoor max Tilt Rating (Fore and Aft / Side-to-Side) |         | 3 ° / 2 °                                                                                                            |
| Wheels                                                           |         | - , -                                                                                                                |
| Tires type                                                       |         | Foam-filled                                                                                                          |
| Drive wheels (front / rear)                                      |         | 2 / 2                                                                                                                |
| Steering wheels (front / rear)                                   |         | 2 / 0                                                                                                                |
| Braking wheels (front / rear)                                    |         | 2/2                                                                                                                  |
| Engine/Battery                                                   |         | _, _                                                                                                                 |
| Engine brand / model                                             |         | Kubota - D1105                                                                                                       |
| Engine norm                                                      |         | Tier 4 final                                                                                                         |
| I.C. Engine power rating / Power                                 |         | 25 Hp / 18.50 kW                                                                                                     |
| Miscellaneous                                                    |         | 20 1157 10:00 10.1                                                                                                   |
| Ground Pressure                                                  |         | 5.44 dan/cm2                                                                                                         |
| Hydraulic tank capacity                                          |         | 68.10                                                                                                                |
| Fuel tank                                                        |         | 37.90                                                                                                                |
| Sound pressure level (platform work station) (LpA)               |         | 79 dB                                                                                                                |
| Vibration on hands/arms                                          |         | < 2.50 m/s <sup>2</sup>                                                                                              |
| Standards compliance                                             |         | 2.00 11,0                                                                                                            |
| This machine is in compliance with:                              |         | European directives: 2006/42/EC- Machinery<br>(revised EN280:2013) - 2004/108/EC (EMC) -<br>2006/95/EC (Low voltage) |