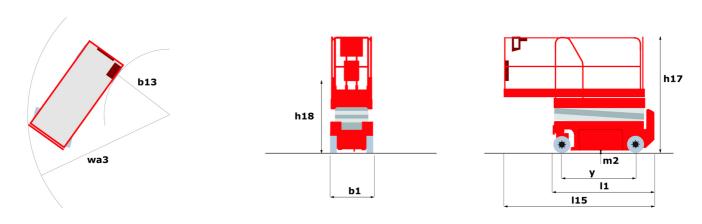

## 120 SC - Dimensional drawing

# 120 SC

|                                                                  | 120 SC  | Created on July 3, 2025 at 11:12 PM UTC                                                                              |
|------------------------------------------------------------------|---------|----------------------------------------------------------------------------------------------------------------------|
| Capacities                                                       |         | Metric                                                                                                               |
| Working height                                                   | h21     | 11.75 m                                                                                                              |
| Platform height                                                  | h7      | 9.96 m                                                                                                               |
| Platform capacity                                                | Q       | 454 kg                                                                                                               |
| Max. capacity on the extension deck                              |         | 136 kg                                                                                                               |
| Number of people (indoor / outdoor)                              |         | 4 / 2                                                                                                                |
| Weight and dimensions                                            |         |                                                                                                                      |
| Platform weight*                                                 |         | 3857 kg                                                                                                              |
| Platform dimensions (length x width)                             | lp / ep | 2.79 m x 1.60 m                                                                                                      |
| Platform dimensions with extension (length)                      |         | 4.31 m                                                                                                               |
| Overall length                                                   | l1      | 3.76 m                                                                                                               |
| Overall width                                                    | b1      | 1.75 m                                                                                                               |
| Overall height                                                   | h17     | 2.59 m                                                                                                               |
| Overall height (stowed)                                          | h18 *** | 1.92 m                                                                                                               |
| Overall length with platform extension                           | 115     | 4.81 m                                                                                                               |
| External turning radius                                          | Wa3     | 4.60 m                                                                                                               |
| Ground clearance at centre of wheelbase                          | m2      | 0.24 m                                                                                                               |
| Wheelbase                                                        | у       | 2.29 m                                                                                                               |
| Performances                                                     | ,       | 2,2,7,11                                                                                                             |
| Drive speed - stowed                                             |         | 5.60 km/h                                                                                                            |
| Drive speed - raised                                             |         | 0.40 km/h                                                                                                            |
| Raise speed (laden) / Lower speed (laden)                        |         | 42 s / 28 s                                                                                                          |
| Gradeability                                                     |         | 30 %                                                                                                                 |
| Max outrigger leveling front uphill / back uphill                |         | 5.30 ° / 4.20 °                                                                                                      |
| Max outrigger leveling side to side                              |         | 11.70 °                                                                                                              |
| Indoor and outdoor max Tilt Rating (Fore and Aft / Side-to-Side) |         | 3 ° / 2 °                                                                                                            |
| Wheels                                                           |         | - , -                                                                                                                |
| Tires type                                                       |         | Foam-filled                                                                                                          |
| Drive wheels (front / rear)                                      |         | 2 / 2                                                                                                                |
| Steering wheels (front / rear)                                   |         | 2 / 0                                                                                                                |
| Braking wheels (front / rear)                                    |         | 2/2                                                                                                                  |
| Engine/Battery                                                   |         | _, _                                                                                                                 |
| Engine brand / model                                             |         | Kubota - D1105                                                                                                       |
| Engine norm                                                      |         | Tier 4 final                                                                                                         |
| I.C. Engine power rating / Power                                 |         | 25 Hp / 18.50 kW                                                                                                     |
| Miscellaneous                                                    |         | 20 1157 10:00 10.1                                                                                                   |
| Ground Pressure                                                  |         | 5.44 dan/cm2                                                                                                         |
| Hydraulic tank capacity                                          |         | 68.10                                                                                                                |
| Fuel tank                                                        |         | 37.90                                                                                                                |
| Sound pressure level (platform work station) (LpA)               |         | 79 dB                                                                                                                |
| Vibration on hands/arms                                          |         | < 2.50 m/s <sup>2</sup>                                                                                              |
| Standards compliance                                             |         | 2.00 11,0                                                                                                            |
| This machine is in compliance with:                              |         | European directives: 2006/42/EC- Machinery<br>(revised EN280:2013) - 2004/108/EC (EMC) -<br>2006/95/EC (Low voltage) |