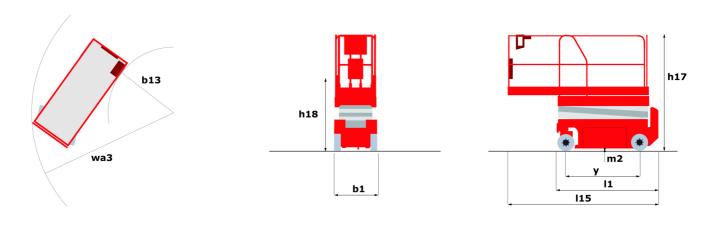

### 120 SC - Dimensional drawing

# 120 SC

|                                                         | 120 SC ( | reated on 16 April 2024 at 20:44:55 U                                                                                |
|---------------------------------------------------------|----------|----------------------------------------------------------------------------------------------------------------------|
| Capacities                                              |          | Metric                                                                                                               |
| Working height                                          | h21      | 11.75 m                                                                                                              |
| Platform height                                         | h7       | 9.96 m                                                                                                               |
| Platform capacity                                       | Q        | 454 kg                                                                                                               |
| Max. capacity on the extension deck                     |          | 136 kg                                                                                                               |
| Number of people (indoor / outdoor)                     |          | 4 / 2                                                                                                                |
| Weight and dimensions                                   |          |                                                                                                                      |
| Platform weight*                                        |          | 3857 kg                                                                                                              |
| Platform dimensions (length x width)                    | lp / ep  | 2.79 m x 1.60 m                                                                                                      |
| Platform dimensions with extension (length)             |          | 4.31 m                                                                                                               |
| Overall length                                          | l1       | 3.76 m                                                                                                               |
| Overall width                                           | b1       | 1.75 m                                                                                                               |
| Overall height                                          | h17      | 2.59 m                                                                                                               |
| Overall height (stowed) **                              | h18      | 1.92 m                                                                                                               |
| Overall length with platform extension                  | l15      | 4.81 m                                                                                                               |
| external turning radius                                 | Wa3      | 4.60 m                                                                                                               |
| Ground clearance at centre of wheelbase                 | m2       | 0.24 m                                                                                                               |
| Vheelbase                                               | Y        | 2.29 m                                                                                                               |
| Performances                                            | у        | 2.29 111                                                                                                             |
| Drive speed - stowed                                    |          | 5.60 km/h                                                                                                            |
| Drive speed - raised                                    |          | 0.40 km/h                                                                                                            |
| ·                                                       |          | 42 s / 28 s                                                                                                          |
| Raise speed (laden) / Lower speed (laden)  Gradeability |          | 30 %                                                                                                                 |
| •                                                       |          | 5.30 ° / 4.20 °                                                                                                      |
| Aax outrigger leveling front uphill / back uphill       |          | 5.30 / 4.20<br>11.70 °                                                                                               |
| Max outrigger leveling side to side                     |          |                                                                                                                      |
| Permissible leveling (front / side)                     |          | 3 ° / 2 °                                                                                                            |
| Wheels                                                  |          | 5 (1)                                                                                                                |
| ires type                                               |          | Foam-filled                                                                                                          |
| Drive wheels (front / rear)                             |          | 2 / 2                                                                                                                |
| Steering wheels (front / rear)                          |          | 2 / 0                                                                                                                |
| Praking wheels (front / rear)                           |          | 2 / 2                                                                                                                |
| Engine/Battery                                          |          |                                                                                                                      |
| ingine brand / model                                    |          | Kubota - D1105                                                                                                       |
| Engine norm                                             |          | Tier 4 final                                                                                                         |
| C. Engine power rating / Power                          |          | 25 Hp / 18.50 kW                                                                                                     |
| Miscellaneous                                           |          |                                                                                                                      |
| Ground Pressure                                         |          | 5.44 dan/cm2                                                                                                         |
| lydraulic tank capacity                                 |          | 68.10 l                                                                                                              |
| uel tank                                                |          | 37.90 l                                                                                                              |
| Sound pressure level (platform work station)            |          | 79 dB                                                                                                                |
| /ibration on hands/arms                                 |          | < 2.50 m/s <sup>2</sup>                                                                                              |
| Standards compliance                                    |          |                                                                                                                      |
| This machine is in compliance with:                     |          | European directives: 2006/42/EC- Machinery<br>(revised EN280:2013) - 2004/108/EC (EMC) -<br>2006/95/EC (Low voltage) |