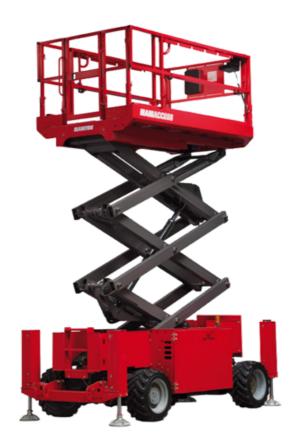

# 120 SC

|                                                         | 120 SC ( | reated on 16 April 2024 at 20:44:55 U                                                                                |
|---------------------------------------------------------|----------|----------------------------------------------------------------------------------------------------------------------|
| Capacities                                              |          | Metric                                                                                                               |
| Working height                                          | h21      | 11.75 m                                                                                                              |
| Platform height                                         | h7       | 9.96 m                                                                                                               |
| Platform capacity                                       | Q        | 454 kg                                                                                                               |
| Max. capacity on the extension deck                     |          | 136 kg                                                                                                               |
| Number of people (indoor / outdoor)                     |          | 4 / 2                                                                                                                |
| Weight and dimensions                                   |          |                                                                                                                      |
| Platform weight*                                        |          | 3857 kg                                                                                                              |
| Platform dimensions (length x width)                    | lp / ep  | 2.79 m x 1.60 m                                                                                                      |
| Platform dimensions with extension (length)             |          | 4.31 m                                                                                                               |
| Overall length                                          | l1       | 3.76 m                                                                                                               |
| Overall width                                           | b1       | 1.75 m                                                                                                               |
| Overall height                                          | h17      | 2.59 m                                                                                                               |
| Overall height (stowed) **                              | h18      | 1.92 m                                                                                                               |
| Overall length with platform extension                  | l15      | 4.81 m                                                                                                               |
| external turning radius                                 | Wa3      | 4.60 m                                                                                                               |
| Ground clearance at centre of wheelbase                 | m2       | 0.24 m                                                                                                               |
| Vheelbase                                               | Y        | 2.29 m                                                                                                               |
| Performances                                            | у        | 2.29 111                                                                                                             |
| Drive speed - stowed                                    |          | 5.60 km/h                                                                                                            |
| Drive speed - raised                                    |          | 0.40 km/h                                                                                                            |
| ·                                                       |          | 42 s / 28 s                                                                                                          |
| Raise speed (laden) / Lower speed (laden)  Gradeability |          | 30 %                                                                                                                 |
| •                                                       |          | 5.30 ° / 4.20 °                                                                                                      |
| Aax outrigger leveling front uphill / back uphill       |          | 5.30 / 4.20<br>11.70 °                                                                                               |
| Max outrigger leveling side to side                     |          |                                                                                                                      |
| Permissible leveling (front / side)                     |          | 3 ° / 2 °                                                                                                            |
| Wheels                                                  |          | 5 (1)                                                                                                                |
| ires type                                               |          | Foam-filled                                                                                                          |
| Drive wheels (front / rear)                             |          | 2 / 2                                                                                                                |
| Steering wheels (front / rear)                          |          | 2 / 0                                                                                                                |
| Praking wheels (front / rear)                           |          | 2 / 2                                                                                                                |
| Engine/Battery                                          |          |                                                                                                                      |
| ingine brand / model                                    |          | Kubota - D1105                                                                                                       |
| Engine norm                                             |          | Tier 4 final                                                                                                         |
| C. Engine power rating / Power                          |          | 25 Hp / 18.50 kW                                                                                                     |
| Miscellaneous                                           |          |                                                                                                                      |
| Ground Pressure                                         |          | 5.44 dan/cm2                                                                                                         |
| lydraulic tank capacity                                 |          | 68.10 l                                                                                                              |
| uel tank                                                |          | 37.90 l                                                                                                              |
| Sound pressure level (platform work station)            |          | 79 dB                                                                                                                |
| /ibration on hands/arms                                 |          | < 2.50 m/s <sup>2</sup>                                                                                              |
| Standards compliance                                    |          |                                                                                                                      |
| This machine is in compliance with:                     |          | European directives: 2006/42/EC- Machinery<br>(revised EN280:2013) - 2004/108/EC (EMC) -<br>2006/95/EC (Low voltage) |