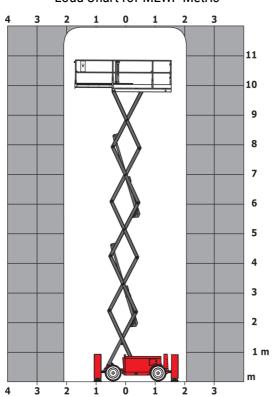

| 79 dB                                                                                                                |
| /ibration on hands/arms                                 |          | < 2.50 m/s <sup>2</sup>                                                                                              |
| Standards compliance                                    |          |                                                                                                                      |
| This machine is in compliance with:                     |          | European directives: 2006/42/EC- Machinery<br>(revised EN280:2013) - 2004/108/EC (EMC) -<br>2006/95/EC (Low voltage) |

<sup>\*\*</sup> With folded guardrail

#### 120 SC - Load chart

#### Load Chart for MEWP Metric



### 120 SC - Dimensional drawing



## **Equipment**

| Standard                                                                    |
|-----------------------------------------------------------------------------|
| 230V Predisposition                                                         |
| 4 wheel drive                                                               |
| Anti-slip platform surface                                                  |
| Audible alarm and illuminated indicator lamp (leveling, overload, lowering) |
| CAN bus technology                                                          |
| Emergency stop button in platform and on frame                              |
| Fixed anti-shearing protection                                              |
| Fold-away guard rails