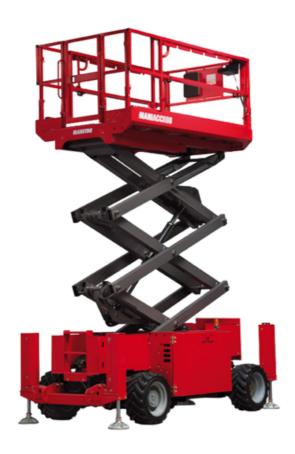

# 140 SC

|                                                                  | 140 SC UT | ated on June 16, 2025 at 8:56 AM UTC                                                                                 |
|------------------------------------------------------------------|-----------|----------------------------------------------------------------------------------------------------------------------|
| Capacities                                                       |           | Metric                                                                                                               |
| Working height                                                   | h21       | 14.20 m                                                                                                              |
| Platform height                                                  | h7        | 12.20 m                                                                                                              |
| Platform capacity                                                | Q         | 363 kg                                                                                                               |
| Max. capacity on the extension deck                              |           | 136 kg                                                                                                               |
| Number of people (indoor / outdoor)                              |           | 3 / 2                                                                                                                |
| Weight and dimensions                                            |           |                                                                                                                      |
| Platform weight*                                                 |           | 5215 kg                                                                                                              |
| Platform dimensions (length x width)                             | lp / ep   | 2.79 m x 1.60 m                                                                                                      |
| Platform dimensions with extension (length)                      |           | 4.31 m                                                                                                               |
| Overall length                                                   | l1        | 3.76 m                                                                                                               |
| Overall width                                                    | b1        | 1.75 m                                                                                                               |
| Overall height                                                   | h17       | 2.74 m                                                                                                               |
| Overall height (stowed)                                          | h18 ***   | 2.08 m                                                                                                               |
| External turning radius                                          | Wa3       | 4.60 m                                                                                                               |
| Ground clearance at centre of wheelbase                          | m2        | 0.24 m                                                                                                               |
| Wheelbase                                                        | у         | 2.29 m                                                                                                               |
| Performances                                                     |           |                                                                                                                      |
| Drive speed - stowed                                             |           | 5.60 km/h                                                                                                            |
| Drive speed - raised                                             |           | 0.40 km/h                                                                                                            |
| Raise speed (laden) / Lower speed (laden)                        |           | 69 s / 46 s                                                                                                          |
| Gradeability                                                     |           | 30 %                                                                                                                 |
| Max outrigger leveling side to side                              |           | 11.70 °                                                                                                              |
| Indoor and outdoor max Tilt Rating (Fore and Aft / Side-to-Side) |           | 3°/2°                                                                                                                |
| Wheels                                                           |           |                                                                                                                      |
| Tires type                                                       |           | Foam-filled                                                                                                          |
| Drive wheels (front / rear)                                      |           | 2/2                                                                                                                  |
| Steering wheels (front / rear)                                   |           | 2/0                                                                                                                  |
| Braking wheels (front / rear)                                    |           | 2/2                                                                                                                  |
| Engine/Battery                                                   |           |                                                                                                                      |
| Engine brand / model                                             |           | Kubota - D1105                                                                                                       |
| Engine norm                                                      |           | Tier 4 final                                                                                                         |
| I.C. Engine power rating / Power                                 |           | 25 Hp / 18.50 kW                                                                                                     |
| Miscellaneous                                                    |           |                                                                                                                      |
| Ground Pressure                                                  |           | 6.68 dan/cm2                                                                                                         |
| Hydraulic tank capacity                                          |           | 68.10 I                                                                                                              |
| Fuel tank                                                        |           | 37.90 l                                                                                                              |
| Sound pressure level (platform work station) (LpA)               |           | 79 dB                                                                                                                |
| Noise to environment (LwA)                                       |           | < 85 dB                                                                                                              |
| Vibration on hands/arms                                          |           | < 2.50 m/s <sup>2</sup>                                                                                              |
| Standards compliance                                             |           |                                                                                                                      |
| This machine is in compliance with:                              |           | European directives: 2006/42/EC- Machinery<br>(revised EN280:2013) - 2004/108/EC (EMC) -<br>2006/95/EC (Low voltage) |