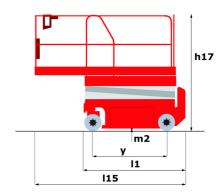

# 140 SC

|                                                                  | 140 SC UT | ated on June 16, 2025 at 8:56 AM UTC                                                                                 |
|------------------------------------------------------------------|-----------|----------------------------------------------------------------------------------------------------------------------|
| Capacities                                                       |           | Metric                                                                                                               |
| Working height                                                   | h21       | 14.20 m                                                                                                              |
| Platform height                                                  | h7        | 12.20 m                                                                                                              |
| Platform capacity                                                | Q         | 363 kg                                                                                                               |
| Max. capacity on the extension deck                              |           | 136 kg                                                                                                               |
| Number of people (indoor / outdoor)                              |           | 3 / 2                                                                                                                |
| Weight and dimensions                                            |           |                                                                                                                      |
| Platform weight*                                                 |           | 5215 kg                                                                                                              |
| Platform dimensions (length x width)                             | lp / ep   | 2.79 m x 1.60 m                                                                                                      |
| Platform dimensions with extension (length)                      |           | 4.31 m                                                                                                               |
| Overall length                                                   | l1        | 3.76 m                                                                                                               |
| Overall width                                                    | b1        | 1.75 m                                                                                                               |
| Overall height                                                   | h17       | 2.74 m                                                                                                               |
| Overall height (stowed)                                          | h18 ***   | 2.08 m                                                                                                               |
| External turning radius                                          | Wa3       | 4.60 m                                                                                                               |
| Ground clearance at centre of wheelbase                          | m2        | 0.24 m                                                                                                               |
| Wheelbase                                                        | у         | 2.29 m                                                                                                               |
| Performances                                                     |           |                                                                                                                      |
| Drive speed - stowed                                             |           | 5.60 km/h                                                                                                            |
| Drive speed - raised                                             |           | 0.40 km/h                                                                                                            |
| Raise speed (laden) / Lower speed (laden)                        |           | 69 s / 46 s                                                                                                          |
| Gradeability                                                     |           | 30 %                                                                                                                 |
| Max outrigger leveling side to side                              |           | 11.70 °                                                                                                              |
| Indoor and outdoor max Tilt Rating (Fore and Aft / Side-to-Side) |           | 3°/2°                                                                                                                |
| Wheels                                                           |           |                                                                                                                      |
| Tires type                                                       |           | Foam-filled                                                                                                          |
| Drive wheels (front / rear)                                      |           | 2/2                                                                                                                  |
| Steering wheels (front / rear)                                   |           | 2/0                                                                                                                  |
| Braking wheels (front / rear)                                    |           | 2/2                                                                                                                  |
| Engine/Battery                                                   |           |                                                                                                                      |
| Engine brand / model                                             |           | Kubota - D1105                                                                                                       |
| Engine norm                                                      |           | Tier 4 final                                                                                                         |
| I.C. Engine power rating / Power                                 |           | 25 Hp / 18.50 kW                                                                                                     |
| Miscellaneous                                                    |           |                                                                                                                      |
| Ground Pressure                                                  |           | 6.68 dan/cm2                                                                                                         |
| Hydraulic tank capacity                                          |           | 68.10 I                                                                                                              |
| Fuel tank                                                        |           | 37.90 l                                                                                                              |
| Sound pressure level (platform work station) (LpA)               |           | 79 dB                                                                                                                |
| Noise to environment (LwA)                                       |           | < 85 dB                                                                                                              |
| Vibration on hands/arms                                          |           | < 2.50 m/s <sup>2</sup>                                                                                              |
| Standards compliance                                             |           |                                                                                                                      |
| This machine is in compliance with:                              |           | European directives: 2006/42/EC- Machinery<br>(revised EN280:2013) - 2004/108/EC (EMC) -<br>2006/95/EC (Low voltage) |

### 140 SC - Dimensional drawing