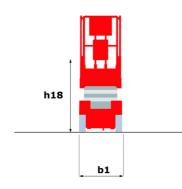

### 140 SC - Dimensional drawing

# 140 SC

|                                                                  | 140 SC UT | ated on June 16, 2025 at 8:56 AM UTC                                                                                 |
|------------------------------------------------------------------|-----------|----------------------------------------------------------------------------------------------------------------------|
| Capacities                                                       |           | Metric                                                                                                               |
| Working height                                                   | h21       | 14.20 m                                                                                                              |
| Platform height                                                  | h7        | 12.20 m                                                                                                              |
| Platform capacity                                                | Q         | 363 kg                                                                                                               |
| Max. capacity on the extension deck                              |           | 136 kg                                                                                                               |
| Number of people (indoor / outdoor)                              |           | 3 / 2                                                                                                                |
| Weight and dimensions                                            |           |                                                                                                                      |
| Platform weight*                                                 |           | 5215 kg                                                                                                              |
| Platform dimensions (length x width)                             | lp / ep   | 2.79 m x 1.60 m                                                                                                      |
| Platform dimensions with extension (length)                      |           | 4.31 m                                                                                                               |
| Overall length                                                   | l1        | 3.76 m                                                                                                               |
| Overall width                                                    | b1        | 1.75 m                                                                                                               |
| Overall height                                                   | h17       | 2.74 m                                                                                                               |
| Overall height (stowed)                                          | h18 ***   | 2.08 m                                                                                                               |
| External turning radius                                          | Wa3       | 4.60 m                                                                                                               |
| Ground clearance at centre of wheelbase                          | m2        | 0.24 m                                                                                                               |
| Wheelbase                                                        | у         | 2.29 m                                                                                                               |
| Performances                                                     |           |                                                                                                                      |
| Drive speed - stowed                                             |           | 5.60 km/h                                                                                                            |
| Drive speed - raised                                             |           | 0.40 km/h                                                                                                            |
| Raise speed (laden) / Lower speed (laden)                        |           | 69 s / 46 s                                                                                                          |
| Gradeability                                                     |           | 30 %                                                                                                                 |
| Max outrigger leveling side to side                              |           | 11.70 °                                                                                                              |
| Indoor and outdoor max Tilt Rating (Fore and Aft / Side-to-Side) |           | 3°/2°                                                                                                                |
| Wheels                                                           |           |                                                                                                                      |
| Tires type                                                       |           | Foam-filled                                                                                                          |
| Drive wheels (front / rear)                                      |           | 2/2                                                                                                                  |
| Steering wheels (front / rear)                                   |           | 2/0                                                                                                                  |
| Braking wheels (front / rear)                                    |           | 2/2                                                                                                                  |
| Engine/Battery                                                   |           |                                                                                                                      |
| Engine brand / model                                             |           | Kubota - D1105                                                                                                       |
| Engine norm                                                      |           | Tier 4 final                                                                                                         |
| I.C. Engine power rating / Power                                 |           | 25 Hp / 18.50 kW                                                                                                     |
| Miscellaneous                                                    |           |                                                                                                                      |
| Ground Pressure                                                  |           | 6.68 dan/cm2                                                                                                         |
| Hydraulic tank capacity                                          |           | 68.10 I                                                                                                              |
| Fuel tank                                                        |           | 37.90 l                                                                                                              |
| Sound pressure level (platform work station) (LpA)               |           | 79 dB                                                                                                                |
| Noise to environment (LwA)                                       |           | < 85 dB                                                                                                              |
| Vibration on hands/arms                                          |           | < 2.50 m/s <sup>2</sup>                                                                                              |
| Standards compliance                                             |           |                                                                                                                      |
| This machine is in compliance with:                              |           | European directives: 2006/42/EC- Machinery<br>(revised EN280:2013) - 2004/108/EC (EMC) -<br>2006/95/EC (Low voltage) |