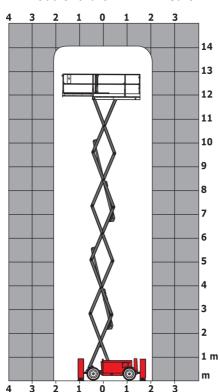

### 140 SC - Dimensional drawing

# 140 SC

|                                                                  | 140 SC UT | ated on June 16, 2025 at 8:56 AM UTC                                                                                 |
|------------------------------------------------------------------|-----------|----------------------------------------------------------------------------------------------------------------------|
| Capacities                                                       |           | Metric                                                                                                               |
| Working height                                                   | h21       | 14.20 m                                                                                                              |
| Platform height                                                  | h7        | 12.20 m                                                                                                              |
| Platform capacity                                                | Q         | 363 kg                                                                                                               |
| Max. capacity on the extension deck                              |           | 136 kg                                                                                                               |
| Number of people (indoor / outdoor)                              |           | 3 / 2                                                                                                                |
| Weight and dimensions                                            |           |                                                                                                                      |
| Platform weight*                                                 |           | 5215 kg                                                                                                              |
| Platform dimensions (length x width)                             | lp / ep   | 2.79 m x 1.60 m                                                                                                      |
| Platform dimensions with extension (length)                      |           | 4.31 m                                                                                                               |
| Overall length                                                   | l1        | 3.76 m                                                                                                               |
| Overall width                                                    | b1        | 1.75 m                                                                                                               |
| Overall height                                                   | h17       | 2.74 m                                                                                                               |
| Overall height (stowed)                                          | h18 ***   | 2.08 m                                                                                                               |
| External turning radius                                          | Wa3       | 4.60 m                                                                                                               |
| Ground clearance at centre of wheelbase                          | m2        | 0.24 m                                                                                                               |
| Wheelbase                                                        | у         | 2.29 m                                                                                                               |
| Performances                                                     |           |                                                                                                                      |
| Drive speed - stowed                                             |           | 5.60 km/h                                                                                                            |
| Drive speed - raised                                             |           | 0.40 km/h                                                                                                            |
| Raise speed (laden) / Lower speed (laden)                        |           | 69 s / 46 s                                                                                                          |
| Gradeability                                                     |           | 30 %                                                                                                                 |
| Max outrigger leveling side to side                              |           | 11.70 °                                                                                                              |
| Indoor and outdoor max Tilt Rating (Fore and Aft / Side-to-Side) |           | 3°/2°                                                                                                                |
| Wheels                                                           |           |                                                                                                                      |
| Tires type                                                       |           | Foam-filled                                                                                                          |
| Drive wheels (front / rear)                                      |           | 2/2                                                                                                                  |
| Steering wheels (front / rear)                                   |           | 2/0                                                                                                                  |
| Braking wheels (front / rear)                                    |           | 2/2                                                                                                                  |
| Engine/Battery                                                   |           |                                                                                                                      |
| Engine brand / model                                             |           | Kubota - D1105                                                                                                       |
| Engine norm                                                      |           | Tier 4 final                                                                                                         |
| I.C. Engine power rating / Power                                 |           | 25 Hp / 18.50 kW                                                                                                     |
| Miscellaneous                                                    |           |                                                                                                                      |
| Ground Pressure                                                  |           | 6.68 dan/cm2                                                                                                         |
| Hydraulic tank capacity                                          |           | 68.10 I                                                                                                              |
| Fuel tank                                                        |           | 37.90 l                                                                                                              |
| Sound pressure level (platform work station) (LpA)               |           | 79 dB                                                                                                                |
| Noise to environment (LwA)                                       |           | < 85 dB                                                                                                              |
| Vibration on hands/arms                                          |           | < 2.50 m/s <sup>2</sup>                                                                                              |
| Standards compliance                                             |           |                                                                                                                      |
| This machine is in compliance with:                              |           | European directives: 2006/42/EC- Machinery<br>(revised EN280:2013) - 2004/108/EC (EMC) -<br>2006/95/EC (Low voltage) |