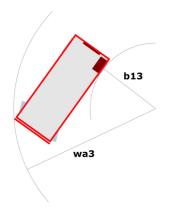

|
| Vibration on hands/arms                                          |           | < 2.50 m/s <sup>2</sup>                                                                                              |
| Standards compliance                                             |           |                                                                                                                      |
| This machine is in compliance with:                              |           | European directives: 2006/42/EC- Machinery<br>(revised EN280:2013) - 2004/108/EC (EMC) -<br>2006/95/EC (Low voltage) |

<sup>\*\*\*</sup> With folded guardrail

### 140 SC - Load chart

### Load Chart for MEWP Metric



### 140 SC - Dimensional drawing







## **Equipment**

| Standard                                                                    |
|-----------------------------------------------------------------------------|
| 230V Predisposition                                                         |
| 4 wheel drive                                                               |
| Anti-slip platform surface                                                  |
| Audible alarm and illuminated indicator lamp (leveling, overload, lowering) |
| CAN bus technology                                                          |
| Emergency stop button in platform and on frame                              |
| Engine mounted on sliding platform                                          |
| Fixed anti-shearing protection