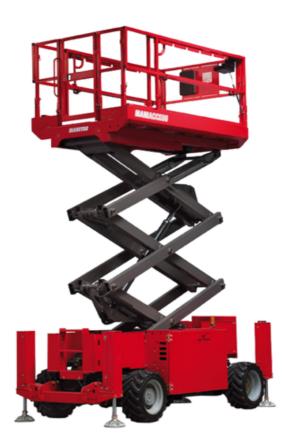

Technical sheet :

| 0                                                                |         | Marta                                                                                                             |
|------------------------------------------------------------------|---------|-------------------------------------------------------------------------------------------------------------------|
| Capacities                                                       |         | Metric                                                                                                            |
| Vorking height                                                   | h21     | 14.20 m                                                                                                           |
| latform height                                                   | h7      | 12.20 m                                                                                                           |
| latform capacity                                                 | Q       | 363 kg                                                                                                            |
| Max. capacity on the extension deck                              |         | 136 kg                                                                                                            |
| Number of people (indoor / outdoor)                              |         | 3 / 2                                                                                                             |
| Veight and dimensions                                            |         |                                                                                                                   |
| Platform weight*                                                 |         | 5215 kg                                                                                                           |
| Platform dimensions (length x width)                             | lp / ep | 2.79 m x 1.60 m                                                                                                   |
| Platform dimensions with extension (length)                      |         | 4.31 m                                                                                                            |
| Overall length                                                   | 11      | 3.76 m                                                                                                            |
| Dverall width                                                    | b1      | 1.75 m                                                                                                            |
| Overall height                                                   | h17     | 2.74 m                                                                                                            |
| Overall height (stowed)                                          | h18 *** | 2.08 m                                                                                                            |
| External turning radius                                          | Wa3     | 4.60 m                                                                                                            |
| Ground clearance at centre of wheelbase                          | m2      | 0.24 m                                                                                                            |
| Wheelbase                                                        | у       | 2.29 m                                                                                                            |
| Performances                                                     |         |                                                                                                                   |
| Drive speed - stowed                                             |         | 5.60 km/h                                                                                                         |
| Drive speed - raised                                             |         | 0.40 km/h                                                                                                         |
| Raise speed (laden) / Lower speed (laden)                        |         | 69 s / 46 s                                                                                                       |
| Gradeability                                                     |         | 30 %                                                                                                              |
| Max outrigger leveling side to side                              |         | 11.70 °                                                                                                           |
| Indoor and outdoor max Tilt Rating (Fore and Aft / Side-to-Side) |         | 3 ° / 2 °                                                                                                         |
| Wheels                                                           |         |                                                                                                                   |
| Tires type                                                       |         | Foam-filled                                                                                                       |
| Drive wheels (front / rear)                                      |         | 2 / 2                                                                                                             |
| Steering wheels (front / rear)                                   |         | 2 / 0                                                                                                             |
| Braking wheels (front / rear)                                    |         | 2/2                                                                                                               |
| Engine/Battery                                                   |         |                                                                                                                   |
| Engine brand / model                                             |         | Kubota - D1105                                                                                                    |
| Engine norm                                                      |         | Tier 4 final                                                                                                      |
| I.C. Engine power rating / Power                                 |         | 25 Hp / 18.50 kW                                                                                                  |
| Miscellaneous                                                    |         |                                                                                                                   |
| Ground Pressure                                                  |         | 6.68 dan/cm2                                                                                                      |
| Hydraulic tank capacity                                          |         | 68.10 l                                                                                                           |
| Fuel tank                                                        |         | 37.90                                                                                                             |
| Sound pressure level (platform work station) (LpA)               |         | 79 dB                                                                                                             |
| Noise to environment (LwA)                                       |         | < 85 dB                                                                                                           |
| Vibration on hands/arms                                          |         | < 2.50 m/s²                                                                                                       |
| Standards compliance                                             |         |                                                                                                                   |
| This machine is in compliance with:                              |         | European directives: 2006/42/EC- Machiner<br>(revised EN280:2013) - 2004/108/EC (EMC)<br>2006/95/EC (Low voltage) |