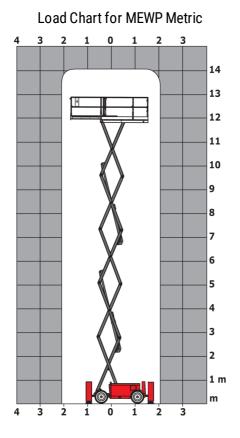

|         | < 85 dB                                                                                                           |
| Vibration on hands/arms                                          |         | < 2.50 m/s²                                                                                                       |
| Standards compliance                                             |         |                                                                                                                   |
| This machine is in compliance with:                              |         | European directives: 2006/42/EC- Machiner<br>(revised EN280:2013) - 2004/108/EC (EMC)<br>2006/95/EC (Low voltage) |

\*\*\* With folded guardrail

## 140 SC - Load chart



## 140 SC - Dimensional drawing



## Equipment

| Standard                                                                    |
|-----------------------------------------------------------------------------|
| 230V Predisposition                                                         |
| 4 wheel drive                                                               |
| Anti-slip platform surface                                                  |
| Audible alarm and illuminated indicator lamp (leveling, overload, lowering) |
| CAN bus technology                                                          |
| Emergency stop button in platform and on frame                              |
| Engine mounted on sliding platform                                          |
| Fixed anti-shearing protect