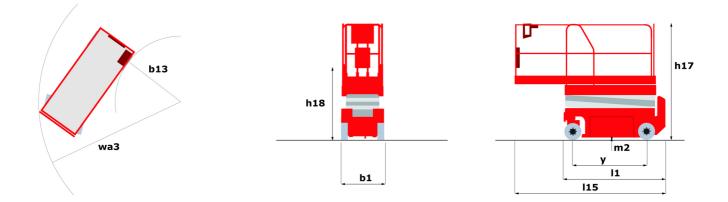

## 140 SC - Dimensional drawing

Technical sheet :

| 0                                                                |         | Marta                                                                                                             |
|------------------------------------------------------------------|---------|-------------------------------------------------------------------------------------------------------------------|
| Capacities                                                       |         | Metric                                                                                                            |
| Vorking height                                                   | h21     | 14.20 m                                                                                                           |
| latform height                                                   | h7      | 12.20 m                                                                                                           |
| latform capacity                                                 | Q       | 363 kg                                                                                                            |
| Max. capacity on the extension deck                              |         | 136 kg                                                                                                            |
| Number of people (indoor / outdoor)                              |         | 3 / 2                                                                                                             |
| Veight and dimensions                                            |         |                                                                                                                   |
| Platform weight*                                                 |         | 5215 kg                                                                                                           |
| Platform dimensions (length x width)                             | lp / ep | 2.79 m x 1.60 m                                                                                                   |
| Platform dimensions with extension (length)                      |         | 4.31 m                                                                                                            |
| Overall length                                                   | 11      | 3.76 m                                                                                                            |
| Dverall width                                                    | b1      | 1.75 m                                                                                                            |
| Overall height                                                   | h17     | 2.74 m                                                                                                            |
| Overall height (stowed)                                          | h18 *** | 2.08 m                                                                                                            |
| External turning radius                                          | Wa3     | 4.60 m                                                                                                            |
| Ground clearance at centre of wheelbase                          | m2      | 0.24 m                                                                                                            |
| Wheelbase                                                        | у       | 2.29 m                                                                                                            |
| Performances                                                     |         |                                                                                                                   |
| Drive speed - stowed                                             |         | 5.60 km/h                                                                                                         |
| Drive speed - raised                                             |         | 0.40 km/h                                                                                                         |
| Raise speed (laden) / Lower speed (laden)                        |         | 69 s / 46 s                                                                                                       |
| Gradeability                                                     |         | 30 %                                                                                                              |
| Max outrigger leveling side to side                              |         | 11.70 °                                                                                                           |
| Indoor and outdoor max Tilt Rating (Fore and Aft / Side-to-Side) |         | 3 ° / 2 °                                                                                                         |
| Wheels                                                           |         |                                                                                                                   |
| Tires type                                                       |         | Foam-filled                                                                                                       |
| Drive wheels (front / rear)                                      |         | 2 / 2                                                                                                             |
| Steering wheels (front / rear)                                   |         | 2 / 0                                                                                                             |
| Braking wheels (front / rear)                                    |         | 2/2                                                                                                               |
| Engine/Battery                                                   |         |                                                                                                                   |
| Engine brand / model                                             |         | Kubota - D1105                                                                                                    |
| Engine norm                                                      |         | Tier 4 final                                                                                                      |
| I.C. Engine power rating / Power                                 |         | 25 Hp / 18.50 kW                                                                                                  |
| Miscellaneous                                                    |         |                                                                                                                   |
| Ground Pressure                                                  |         | 6.68 dan/cm2                                                                                                      |
| Hydraulic tank capacity                                          |         | 68.10 l                                                                                                           |
| Fuel tank                                                        |         | 37.90                                                                                                             |
| Sound pressure level (platform work station) (LpA)               |         | 79 dB                                                                                                             |
| Noise to environment (LwA)                                       |         | < 85 dB                                                                                                           |
| Vibration on hands/arms                                          |         | < 2.50 m/s²                                                                                                       |
| Standards compliance                                             |         |                                                                                                                   |
| This machine is in compliance with:                              |         | European directives: 2006/42/EC- Machiner<br>(revised EN280:2013) - 2004/108/EC (EMC)<br>2006/95/EC (Low voltage) |