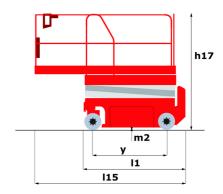

# 140 SC

|                                                                  | 140 SC  | Created on April 18, 2025 at 8:50 PM UT                                                                              |
|------------------------------------------------------------------|---------|----------------------------------------------------------------------------------------------------------------------|
| Capacities                                                       |         | Metric                                                                                                               |
| Working height                                                   | h21     | 14.20 m                                                                                                              |
| Platform height                                                  | h7      | 12.20 m                                                                                                              |
| Platform capacity                                                | Q       | 363 kg                                                                                                               |
| Max. capacity on the extension deck                              |         | 136 kg                                                                                                               |
| Number of people (indoor / outdoor)                              |         | 3 / 2                                                                                                                |
| Weight and dimensions                                            |         |                                                                                                                      |
| Platform weight*                                                 |         | 5215 kg                                                                                                              |
| Platform dimensions (length x width)                             | lp / ep | 2.79 m x 1.60 m                                                                                                      |
| Platform dimensions with extension (length)                      |         | 4.31 m                                                                                                               |
| Overall length                                                   | l1      | 3.76 m                                                                                                               |
| Overall width                                                    | b1      | 1.75 m                                                                                                               |
| Overall height                                                   | h17     | 2.74 m                                                                                                               |
| Overall height (stowed)                                          | h18 *** | 2.08 m                                                                                                               |
| External turning radius                                          | Wa3     | 4.60 m                                                                                                               |
| Ground clearance at centre of wheelbase                          | m2      | 0.24 m                                                                                                               |
| Wheelbase                                                        | у       | 2.29 m                                                                                                               |
| Performances                                                     |         |                                                                                                                      |
| Drive speed - stowed                                             |         | 5.60 km/h                                                                                                            |
| Drive speed - raised                                             |         | 0.40 km/h                                                                                                            |
| Raise speed (laden) / Lower speed (laden)                        |         | 69 s / 46 s                                                                                                          |
| Gradeability                                                     |         | 30 %                                                                                                                 |
| Max outrigger leveling side to side                              |         | 11.70 °                                                                                                              |
| Indoor and outdoor max Tilt Rating (Fore and Aft / Side-to-Side) |         | 3°/2°                                                                                                                |
| Wheels                                                           |         |                                                                                                                      |
| Tires type                                                       |         | Foam-filled                                                                                                          |
| Drive wheels (front / rear)                                      |         | 2/2                                                                                                                  |
| Steering wheels (front / rear)                                   |         | 2 / 0                                                                                                                |
| Braking wheels (front / rear)                                    |         | 2/2                                                                                                                  |
| Engine/Battery                                                   |         |                                                                                                                      |
| Engine brand / model                                             |         | Kubota - D1105                                                                                                       |
| Engine norm                                                      |         | Tier 4 final                                                                                                         |
| I.C. Engine power rating / Power                                 |         | 25 Hp / 18.50 kW                                                                                                     |
| Miscellaneous                                                    |         |                                                                                                                      |
| Ground Pressure                                                  |         | 6.68 dan/cm2                                                                                                         |
| Hydraulic tank capacity                                          |         | 68.10 l                                                                                                              |
| Fuel tank                                                        |         | 37.90 l                                                                                                              |
| Sound pressure level (platform work station) (LpA)               |         | 79 dB                                                                                                                |
| Noise to environment (LwA)                                       |         | < 85 dB                                                                                                              |
| Vibration on hands/arms                                          |         | < 2.50 m/s²                                                                                                          |
| Standards compliance                                             |         |                                                                                                                      |
| This machine is in compliance with:                              |         | European directives: 2006/42/EC- Machinery<br>(revised EN280:2013) - 2004/108/EC (EMC) -<br>2006/95/EC (Low voltage) |

## 140 SC - Dimensional drawing