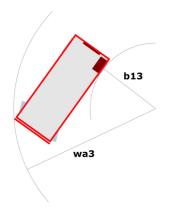

|
| Vibration on hands/arms                                          |         | < 2.50 m/s²                                                                                                          |
| Standards compliance                                             |         |                                                                                                                      |
| This machine is in compliance with:                              |         | European directives: 2006/42/EC- Machinery<br>(revised EN280:2013) - 2004/108/EC (EMC) -<br>2006/95/EC (Low voltage) |

<sup>\*\*\*</sup> With folded guardrail

### 140 SC - Load chart

#### Load Chart for MEWP Metric



## 140 SC - Dimensional drawing







# **Equipment**

| Standard                                                                    |
|-----------------------------------------------------------------------------|
| 230V Predisposition                                                         |
| 4 wheel drive                                                               |
| Anti-slip platform surface                                                  |
| Audible alarm and illuminated indicator lamp (leveling, overload, lowering) |
| CAN bus technology                                                          |
| Emergency stop button in platform and on frame                              |
| Engine mounted on sliding platform                                          |
| Fixed anti-shearing protection