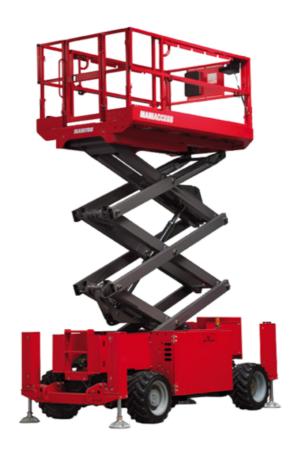

# 140 SC

|                                                                  | 140 SC  | Created on April 18, 2025 at 8:50 PM UT                                                                              |
|------------------------------------------------------------------|---------|----------------------------------------------------------------------------------------------------------------------|
| Capacities                                                       |         | Metric                                                                                                               |
| Working height                                                   | h21     | 14.20 m                                                                                                              |
| Platform height                                                  | h7      | 12.20 m                                                                                                              |
| Platform capacity                                                | Q       | 363 kg                                                                                                               |
| Max. capacity on the extension deck                              |         | 136 kg                                                                                                               |
| Number of people (indoor / outdoor)                              |         | 3 / 2                                                                                                                |
| Weight and dimensions                                            |         |                                                                                                                      |
| Platform weight*                                                 |         | 5215 kg                                                                                                              |
| Platform dimensions (length x width)                             | lp / ep | 2.79 m x 1.60 m                                                                                                      |
| Platform dimensions with extension (length)                      |         | 4.31 m                                                                                                               |
| Overall length                                                   | l1      | 3.76 m                                                                                                               |
| Overall width                                                    | b1      | 1.75 m                                                                                                               |
| Overall height                                                   | h17     | 2.74 m                                                                                                               |
| Overall height (stowed)                                          | h18 *** | 2.08 m                                                                                                               |
| External turning radius                                          | Wa3     | 4.60 m                                                                                                               |
| Ground clearance at centre of wheelbase                          | m2      | 0.24 m                                                                                                               |
| Wheelbase                                                        | у       | 2.29 m                                                                                                               |
| Performances                                                     |         |                                                                                                                      |
| Drive speed - stowed                                             |         | 5.60 km/h                                                                                                            |
| Drive speed - raised                                             |         | 0.40 km/h                                                                                                            |
| Raise speed (laden) / Lower speed (laden)                        |         | 69 s / 46 s                                                                                                          |
| Gradeability                                                     |         | 30 %                                                                                                                 |
| Max outrigger leveling side to side                              |         | 11.70 °                                                                                                              |
| Indoor and outdoor max Tilt Rating (Fore and Aft / Side-to-Side) |         | 3°/2°                                                                                                                |
| Wheels                                                           |         |                                                                                                                      |
| Tires type                                                       |         | Foam-filled                                                                                                          |
| Drive wheels (front / rear)                                      |         | 2/2                                                                                                                  |
| Steering wheels (front / rear)                                   |         | 2 / 0                                                                                                                |
| Braking wheels (front / rear)                                    |         | 2/2                                                                                                                  |
| Engine/Battery                                                   |         |                                                                                                                      |
| Engine brand / model                                             |         | Kubota - D1105                                                                                                       |
| Engine norm                                                      |         | Tier 4 final                                                                                                         |
| I.C. Engine power rating / Power                                 |         | 25 Hp / 18.50 kW                                                                                                     |
| Miscellaneous                                                    |         |                                                                                                                      |
| Ground Pressure                                                  |         | 6.68 dan/cm2                                                                                                         |
| Hydraulic tank capacity                                          |         | 68.10 l                                                                                                              |
| Fuel tank                                                        |         | 37.90 l                                                                                                              |
| Sound pressure level (platform work station) (LpA)               |         | 79 dB                                                                                                                |
| Noise to environment (LwA)                                       |         | < 85 dB                                                                                                              |
| Vibration on hands/arms                                          |         | < 2.50 m/s²                                                                                                          |
| Standards compliance                                             |         |                                                                                                                      |
| This machine is in compliance with:                              |         | European directives: 2006/42/EC- Machinery<br>(revised EN280:2013) - 2004/108/EC (EMC) -<br>2006/95/EC (Low voltage) |