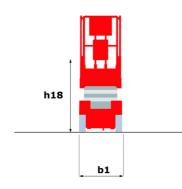

# 140 SC

|                                                                  | 140 SC  | Created on April 18, 2025 at 8:50 PM UT                                                                              |
|------------------------------------------------------------------|---------|----------------------------------------------------------------------------------------------------------------------|
| Capacities                                                       |         | Metric                                                                                                               |
| Working height                                                   | h21     | 14.20 m                                                                                                              |
| Platform height                                                  | h7      | 12.20 m                                                                                                              |
| Platform capacity                                                | Q       | 363 kg                                                                                                               |
| Max. capacity on the extension deck                              |         | 136 kg                                                                                                               |
| Number of people (indoor / outdoor)                              |         | 3 / 2                                                                                                                |
| Weight and dimensions                                            |         |                                                                                                                      |
| Platform weight*                                                 |         | 5215 kg                                                                                                              |
| Platform dimensions (length x width)                             | lp / ep | 2.79 m x 1.60 m                                                                                                      |
| Platform dimensions with extension (length)                      |         | 4.31 m                                                                                                               |
| Overall length                                                   | l1      | 3.76 m                                                                                                               |
| Overall width                                                    | b1      | 1.75 m                                                                                                               |
| Overall height                                                   | h17     | 2.74 m                                                                                                               |
| Overall height (stowed)                                          | h18 *** | 2.08 m                                                                                                               |
| External turning radius                                          | Wa3     | 4.60 m                                                                                                               |
| Ground clearance at centre of wheelbase                          | m2      | 0.24 m                                                                                                               |
| Wheelbase                                                        | у       | 2.29 m                                                                                                               |
| Performances                                                     |         |                                                                                                                      |
| Drive speed - stowed                                             |         | 5.60 km/h                                                                                                            |
| Drive speed - raised                                             |         | 0.40 km/h                                                                                                            |
| Raise speed (laden) / Lower speed (laden)                        |         | 69 s / 46 s                                                                                                          |
| Gradeability                                                     |         | 30 %                                                                                                                 |
| Max outrigger leveling side to side                              |         | 11.70 °                                                                                                              |
| Indoor and outdoor max Tilt Rating (Fore and Aft / Side-to-Side) |         | 3°/2°                                                                                                                |
| Wheels                                                           |         |                                                                                                                      |
| Tires type                                                       |         | Foam-filled                                                                                                          |
| Drive wheels (front / rear)                                      |         | 2/2                                                                                                                  |
| Steering wheels (front / rear)                                   |         | 2 / 0                                                                                                                |
| Braking wheels (front / rear)                                    |         | 2/2                                                                                                                  |
| Engine/Battery                                                   |         |                                                                                                                      |
| Engine brand / model                                             |         | Kubota - D1105                                                                                                       |
| Engine norm                                                      |         | Tier 4 final                                                                                                         |
| I.C. Engine power rating / Power                                 |         | 25 Hp / 18.50 kW                                                                                                     |
| Miscellaneous                                                    |         |                                                                                                                      |
| Ground Pressure                                                  |         | 6.68 dan/cm2                                                                                                         |
| Hydraulic tank capacity                                          |         | 68.10 l                                                                                                              |
| Fuel tank                                                        |         | 37.90 l                                                                                                              |
| Sound pressure level (platform work station) (LpA)               |         | 79 dB                                                                                                                |
| Noise to environment (LwA)                                       |         | < 85 dB                                                                                                              |
| Vibration on hands/arms                                          |         | < 2.50 m/s²                                                                                                          |
| Standards compliance                                             |         |                                                                                                                      |
| This machine is in compliance with:                              |         | European directives: 2006/42/EC- Machinery<br>(revised EN280:2013) - 2004/108/EC (EMC) -<br>2006/95/EC (Low voltage) |