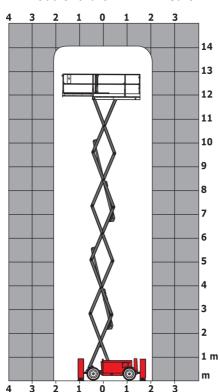

## 140 SC - Dimensional drawing

# 140 SC

|                                                                  | 140 SC  | Created on April 18, 2025 at 8:50 PM UT                                                                              |
|------------------------------------------------------------------|---------|----------------------------------------------------------------------------------------------------------------------|
| Capacities                                                       |         | Metric                                                                                                               |
| Working height                                                   | h21     | 14.20 m                                                                                                              |
| Platform height                                                  | h7      | 12.20 m                                                                                                              |
| Platform capacity                                                | Q       | 363 kg                                                                                                               |
| Max. capacity on the extension deck                              |         | 136 kg                                                                                                               |
| Number of people (indoor / outdoor)                              |         | 3 / 2                                                                                                                |
| Weight and dimensions                                            |         |                                                                                                                      |
| Platform weight*                                                 |         | 5215 kg                                                                                                              |
| Platform dimensions (length x width)                             | lp / ep | 2.79 m x 1.60 m                                                                                                      |
| Platform dimensions with extension (length)                      |         | 4.31 m                                                                                                               |
| Overall length                                                   | l1      | 3.76 m                                                                                                               |
| Overall width                                                    | b1      | 1.75 m                                                                                                               |
| Overall height                                                   | h17     | 2.74 m                                                                                                               |
| Overall height (stowed)                                          | h18 *** | 2.08 m                                                                                                               |
| External turning radius                                          | Wa3     | 4.60 m                                                                                                               |
| Ground clearance at centre of wheelbase                          | m2      | 0.24 m                                                                                                               |
| Wheelbase                                                        | у       | 2.29 m                                                                                                               |
| Performances                                                     |         |                                                                                                                      |
| Drive speed - stowed                                             |         | 5.60 km/h                                                                                                            |
| Drive speed - raised                                             |         | 0.40 km/h                                                                                                            |
| Raise speed (laden) / Lower speed (laden)                        |         | 69 s / 46 s                                                                                                          |
| Gradeability                                                     |         | 30 %                                                                                                                 |
| Max outrigger leveling side to side                              |         | 11.70 °                                                                                                              |
| Indoor and outdoor max Tilt Rating (Fore and Aft / Side-to-Side) |         | 3°/2°                                                                                                                |
| Wheels                                                           |         |                                                                                                                      |
| Tires type                                                       |         | Foam-filled                                                                                                          |
| Drive wheels (front / rear)                                      |         | 2/2                                                                                                                  |
| Steering wheels (front / rear)                                   |         | 2 / 0                                                                                                                |
| Braking wheels (front / rear)                                    |         | 2/2                                                                                                                  |
| Engine/Battery                                                   |         |                                                                                                                      |
| Engine brand / model                                             |         | Kubota - D1105                                                                                                       |
| Engine norm                                                      |         | Tier 4 final                                                                                                         |
| I.C. Engine power rating / Power                                 |         | 25 Hp / 18.50 kW                                                                                                     |
| Miscellaneous                                                    |         |                                                                                                                      |
| Ground Pressure                                                  |         | 6.68 dan/cm2                                                                                                         |
| Hydraulic tank capacity                                          |         | 68.10 l                                                                                                              |
| Fuel tank                                                        |         | 37.90 l                                                                                                              |
| Sound pressure level (platform work station) (LpA)               |         | 79 dB                                                                                                                |
| Noise to environment (LwA)                                       |         | < 85 dB                                                                                                              |
| Vibration on hands/arms                                          |         | < 2.50 m/s²                                                                                                          |
| Standards compliance                                             |         |                                                                                                                      |
| This machine is in compliance with:                              |         | European directives: 2006/42/EC- Machinery<br>(revised EN280:2013) - 2004/108/EC (EMC) -<br>2006/95/EC (Low voltage) |