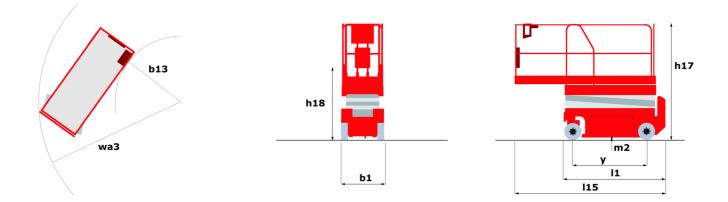

## 140 SC - Dimensional drawing

Technical sheet :

| Conscience                                                       |         | Matria                                                                                                            |
|------------------------------------------------------------------|---------|-------------------------------------------------------------------------------------------------------------------|
| Capacities                                                       | - L01   | Metric                                                                                                            |
| Working height                                                   | h21     | 14.20 m                                                                                                           |
| Platform height                                                  | h7      | 12.20 m                                                                                                           |
| Platform capacity                                                | Q       | 363 kg                                                                                                            |
| Max. capacity on the extension deck                              |         | 136 kg                                                                                                            |
| Number of people (indoor / outdoor)                              |         | 3 / 2                                                                                                             |
| Weight and dimensions                                            |         | 5015                                                                                                              |
| Platform weight*                                                 | la ( se | 5215 kg                                                                                                           |
| Platform dimensions (length x width)                             | lp / ep | 2.79 m x 1.60 m                                                                                                   |
| Platform dimensions with extension (length)                      | 11      | 4.31 m                                                                                                            |
| Overall length                                                   | 11      | 3.76 m                                                                                                            |
| Overall width                                                    | b1      | 1.75 m                                                                                                            |
| Overall height                                                   | h17     | 2.74 m                                                                                                            |
| Overall height (stowed)                                          | h18 *** | 2.08 m                                                                                                            |
| External turning radius                                          | Wa3     | 4.60 m                                                                                                            |
| Ground clearance at centre of wheelbase                          | m2      | 0.24 m                                                                                                            |
| Wheelbase                                                        | у       | 2.29 m                                                                                                            |
| Performances                                                     |         |                                                                                                                   |
| Drive speed - stowed                                             |         | 5.60 km/h                                                                                                         |
| Drive speed - raised                                             |         | 0.40 km/h                                                                                                         |
| Raise speed (laden) / Lower speed (laden)                        |         | 69 s / 46 s                                                                                                       |
| Gradeability                                                     |         | 30 %                                                                                                              |
| Max outrigger leveling side to side                              |         | 11.70 °                                                                                                           |
| Indoor and outdoor max Tilt Rating (Fore and Aft / Side-to-Side) |         | 3 ° / 2 °                                                                                                         |
| Wheels                                                           |         |                                                                                                                   |
| Tires type                                                       |         | Foam-filled                                                                                                       |
| Drive wheels (front / rear)                                      |         | 2/2                                                                                                               |
| Steering wheels (front / rear)                                   |         | 2 / 0                                                                                                             |
| Braking wheels (front / rear)                                    |         | 2 / 2                                                                                                             |
| Engine/Battery                                                   |         |                                                                                                                   |
| Engine brand / model                                             |         | Kubota - D1105                                                                                                    |
| Engine norm                                                      |         | Tier 4 final                                                                                                      |
| I.C. Engine power rating / Power                                 |         | 25 Hp / 18.50 kW                                                                                                  |
| Miscellaneous                                                    |         |                                                                                                                   |
| Ground Pressure                                                  |         | 6.68 dan/cm2                                                                                                      |
| Hydraulic tank capacity                                          |         | 68.10 l                                                                                                           |
| Fuel tank                                                        |         | 37.90 l                                                                                                           |
| Sound pressure level (platform work station) (LpA)               |         | 79 dB                                                                                                             |
| Noise to environment (LwA)                                       |         | < 85 dB                                                                                                           |
| Vibration on hands/arms                                          |         | < 2.50 m/s²                                                                                                       |
| Standards compliance                                             |         |                                                                                                                   |
| This machine is in compliance with:                              |         | European directives: 2006/42/EC- Machiner<br>(revised EN280:2013) - 2004/108/EC (EMC)<br>2006/95/EC (Low voltage) |