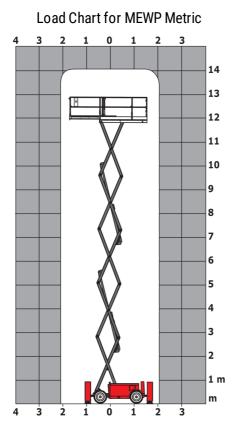

|         | < 85 dB                                                                                                           |
| Vibration on hands/arms                                          |         | < 2.50 m/s²                                                                                                       |
| Standards compliance                                             |         |                                                                                                                   |
| This machine is in compliance with:                              |         | European directives: 2006/42/EC- Machiner<br>(revised EN280:2013) - 2004/108/EC (EMC)<br>2006/95/EC (Low voltage) |

\*\*\* With folded guardrail

## 140 SC - Load chart



## 140 SC - Dimensional drawing



## Equipment

| Standard                                                                    |
|-----------------------------------------------------------------------------|
| 230V Predisposition                                                         |
| 4 wheel drive                                                               |
| Anti-slip platform surface                                                  |
| Audible alarm and illuminated indicator lamp (leveling, overload, lowering) |
| CAN bus technology                                                          |
| Emergency stop button in platform and on frame                              |
| Engine mounted on sliding platform                                          |
| Fixed anti-shearing protect