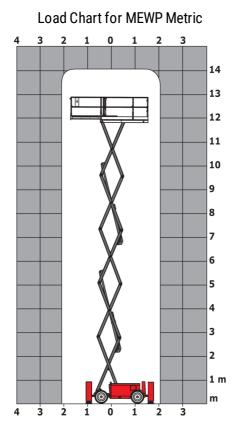

|         | < 85 dB                                                                                                            |
| /ibration on hands/arms                                         |         | < 2.50 m/s²                                                                                                        |
| Standards compliance                                            |         |                                                                                                                    |
| his machine is in compliance with:                              |         | European directives: 2006/42/EC- Machinery<br>(revised EN280:2013) - 2004/108/EC (EMC)<br>2006/95/EC (Low voltage) |

\*\*\* With folded guardrail

## 140 SC - Load chart



## 140 SC - Dimensional drawing



## Equipment

| Standard                                                                    |
|-----------------------------------------------------------------------------|
| 230V Predisposition                                                         |
| 4 wheel drive                                                               |
| Anti-slip platform surface                                                  |
| Audible alarm and illuminated indicator lamp (leveling, overload, lowering) |
| CAN bus technology                                                          |
| Emergency stop button in platform and on frame                              |
| Engine mounted on sliding platform                                          |
| Fixed anti-shearing protect