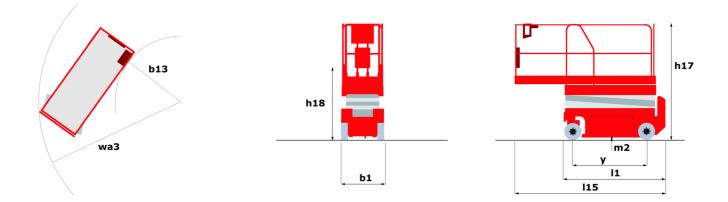

## 140 SC - Dimensional drawing

Technical sheet :

| Capacities                                                      |         | Metric                                                                                                             |
|-----------------------------------------------------------------|---------|--------------------------------------------------------------------------------------------------------------------|
| Vorking height                                                  | h21     | 14.20 m                                                                                                            |
| Patform height                                                  | h7      | 12.20 m                                                                                                            |
| latform capacity                                                | Q       | 363 kg                                                                                                             |
| Aax. capacity on the extension deck                             | × v     | 136 kg                                                                                                             |
| Number of people (indoor / outdoor)                             |         | 3/2                                                                                                                |
| Veight and dimensions                                           |         | 072                                                                                                                |
| latform weight*                                                 |         | 5215 kg                                                                                                            |
| Platform dimensions (length x width)                            | lp / ep | 2.79 m x 1.60 m                                                                                                    |
| Platform dimensions with extension (length)                     |         | 4.31 m                                                                                                             |
| Iverall length                                                  | 1       | 3.76 m                                                                                                             |
| iverall width                                                   | b1      | 1.75 m                                                                                                             |
| )verall height                                                  | h17     | 2.74 m                                                                                                             |
| iverall height (stowed)                                         | h18 *** | 2.08 m                                                                                                             |
| xternal turning radius                                          | Wa3     | 4.60 m                                                                                                             |
| Ground clearance at centre of wheelbase                         | m2      | 0.24 m                                                                                                             |
| Vheelbase                                                       | у       | 2.29 m                                                                                                             |
| Performances                                                    |         | 2.27 11                                                                                                            |
| rive speed - stowed                                             |         | 5.60 km/h                                                                                                          |
| rive speed - raised                                             |         | 0.40 km/h                                                                                                          |
| aise speed (laden) / Lower speed (laden)                        |         | 69 s / 46 s                                                                                                        |
| Sradeability                                                    |         | 30 %                                                                                                               |
| fax outrigger leveling side to side                             |         | 11.70 °                                                                                                            |
| ndoor and outdoor max Tilt Rating (Fore and Aft / Side-to-Side) |         | 3°/2°                                                                                                              |
| Vheels                                                          |         |                                                                                                                    |
| ires type                                                       |         | Foam-filled                                                                                                        |
| Irive wheels (front / rear)                                     |         | 2/2                                                                                                                |
| teering wheels (front / rear)                                   |         | 2 / 0                                                                                                              |
| raking wheels (front / rear)                                    |         | 2/2                                                                                                                |
| ingine/Battery                                                  |         |                                                                                                                    |
| ingine brand / model                                            |         | Kubota - D1105                                                                                                     |
| ingine norm                                                     |         | Tier 4 final                                                                                                       |
| C. Engine power rating / Power                                  |         | 25 Hp / 18.50 kW                                                                                                   |
| /iscellaneous                                                   |         |                                                                                                                    |
| Ground Pressure                                                 |         | 6.68 dan/cm2                                                                                                       |
| lydraulic tank capacity                                         |         | 68.10 l                                                                                                            |
| uel tank                                                        |         | 37.90 l                                                                                                            |
| ound pressure level (platform work station) (LpA)               |         | 79 dB                                                                                                              |
| loise to environment (LwA)                                      |         | < 85 dB                                                                                                            |
| /ibration on hands/arms                                         |         | < 2.50 m/s²                                                                                                        |
| Standards compliance                                            |         |                                                                                                                    |
| his machine is in compliance with:                              |         | European directives: 2006/42/EC- Machinery<br>(revised EN280:2013) - 2004/108/EC (EMC)<br>2006/95/EC (Low voltage) |