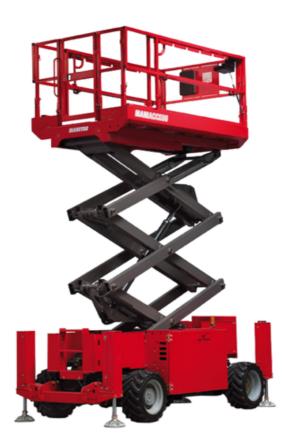

Technical sheet :







| Capacities                                                      |         | Metric                                                                                                             |
|-----------------------------------------------------------------|---------|--------------------------------------------------------------------------------------------------------------------|
| Vorking height                                                  | h21     | 14.20 m                                                                                                            |
| Patform height                                                  | h7      | 12.20 m                                                                                                            |
| latform capaci