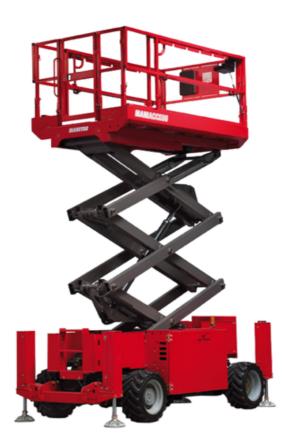

Technical sheet :







| Capacities                                                                 |         | Metric                                                                                                            |
|----------------------------------------------------------------------------|---------|-------------------------------------------------------------------------------------------------------------------|
| Capacities<br>Working height                                               | h21     | 14.20 m                                                                                                           |
| Nation height                                                              | h7      | 12.20 m