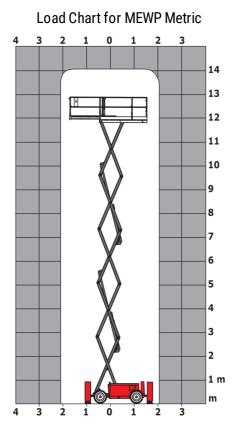

|         | < 85 dB                                                                                                           |
| Noise to environment (LwA)                                                 |         | < 85 dB<br>< 2.50 m/s <sup>2</sup>                                                                                |
| Vibration on hands/arms                                                    |         | < 2.50 m/S*                                                                                                       |
| Standards compliance This machine is in compliance with:                   |         | European directives: 2006/42/EC- Machiner<br>(revised EN280:2013) - 2004/108/EC (EMC)<br>2006/95/EC (Low voltage) |

\*\*\* With folded guardrail

## 140 SC - Load chart



## 140 SC - Dimensional drawing



## Equipment

| Standard                                                                    |
|-----------------------------------------------------------------------------|
| 230V Predisposition                                                         |
| 4 wheel drive                                                               |
| Anti-slip platform surface                                                  |
| Audible alarm and illuminated indicator lamp (leveling, overload, lowering) |
| CAN bus technology                                                          |
| Emergency stop button in platform and on frame                              |
| Engine mounted on sliding platform                                          |
| Fixed anti-shearing protect