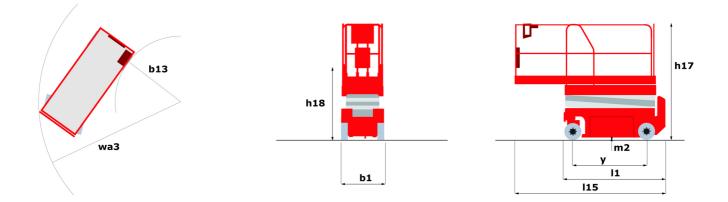

## 140 SC - Dimensional drawing

Technical sheet :

| Capacities                                                                 |         | Metric                                                                                                            |
|----------------------------------------------------------------------------|---------|-------------------------------------------------------------------------------------------------------------------|
| Capacities<br>Working height                                               | h21     | 14.20 m                                                                                                           |
| Nation height                                                              | h7      | 12.20 m                                                                                                           |
| Nation regist                                                              | 0       | 363 kg                                                                                                            |
| Max. capacity on the extension deck                                        | ų       | 136 kg                                                                                                            |
| Number of people (indoor / outdoor)                                        |         | 3 / 2                                                                                                             |
| Veight and dimensions                                                      |         | 372                                                                                                               |
| Platform weight*                                                           |         | 5215 kg                                                                                                           |
| Platform dimensions (length x width)                                       | lp / ep | 2.79 m x 1.60 m                                                                                                   |
| Platform dimensions with extension (length)                                | ip / ep | 4.31 m                                                                                                            |
| Dverall length                                                             | 11      | 3.76 m                                                                                                            |
| Dverall width                                                              | b1      | 1.75 m                                                                                                            |
| Overall height                                                             | h17     | 2.74 m                                                                                                            |
| -                                                                          | h18 *** | 2.08 m                                                                                                            |
| Overall height (stowed)<br>External turning radius                         | Wa3     | 4.60 m                                                                                                            |
| Ground clearance at centre of wheelbase                                    | m2      | 0.24 m                                                                                                            |
| Wheelbase                                                                  |         | 2.29 m                                                                                                            |
| Performances                                                               | у       | 2.29 111                                                                                                          |
| Drive speed - stowed                                                       |         | 5.60 km/h                                                                                                         |
| Drive speed - raised                                                       |         | 0.40 km/h                                                                                                         |
| Raise speed (laden) / Lower speed (laden)                                  |         | 69 s / 46 s                                                                                                       |
|                                                                            |         | 30 %                                                                                                              |
| Gradeability                                                               |         | 30 %<br>11.70 °                                                                                                   |
| Max outrigger leveling side to side                                        |         | 3°/2°                                                                                                             |
| Indoor and outdoor max Tilt Rating (Fore and Aft / Side-to-Side)<br>Wheels |         | 3 / 2                                                                                                             |
|                                                                            |         | Foam-filled                                                                                                       |
| Tires type<br>Drive wheels (front / rear)                                  |         | 2 / 2                                                                                                             |
| Steering wheels (front / rear)                                             |         | 2/2                                                                                                               |
| Braking wheels (front / rear)                                              |         | 2/0                                                                                                               |
| Engine/Battery                                                             |         | 272                                                                                                               |
| Engine brand / model                                                       |         | Kubota - D1105                                                                                                    |
| Engine norm                                                                |         | Tier 4 final                                                                                                      |
| I.C. Engine power rating / Power                                           |         | 25 Hp / 18.50 kW                                                                                                  |
| Miscellaneous                                                              |         | 23 Hp 7 18.30 KW                                                                                                  |
| Ground Pressure                                                            |         | 6.68 dan/cm2                                                                                                      |
| Hydraulic tank capacity                                                    |         | 68.10 l                                                                                                           |
| ryoraune tank capacity<br>Fuel tank                                        |         | 37.90                                                                                                             |
|                                                                            |         | 37.90 T<br>79 dB                                                                                                  |
| Sound pressure level (platform work station) (LpA)                         |         | < 85 dB                                                                                                           |
| Noise to environment (LwA)                                                 |         | < 85 dB<br>< 2.50 m/s <sup>2</sup>                                                                                |
| Vibration on hands/arms                                                    |         | < 2.50 m/S*                                                                                                       |
| Standards compliance This machine is in compliance with:                   |         | European directives: 2006/42/EC- Machiner<br>(revised EN280:2013) - 2004/108/EC (EMC)<br>2006/95/EC (Low voltage) |