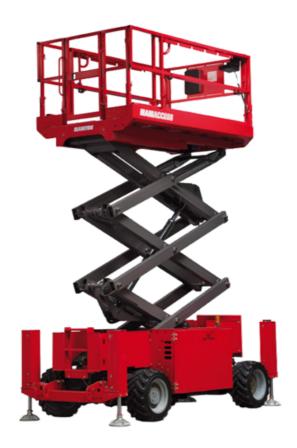

# 140 SC

|                                                                  | 140 SC  | Greated on June 15, 2025 at 6:06 PM UTC                                                                              |
|------------------------------------------------------------------|---------|----------------------------------------------------------------------------------------------------------------------|
| Capacities                                                       |         | Metric                                                                                                               |
| Working height                                                   | h21     | 14.20 m                                                                                                              |
| Platform height                                                  | h7      | 12.20 m                                                                                                              |
| Platform capacity                                                | Q       | 363 kg                                                                                                               |
| Max. capacity on the extension deck                              |         | 136 kg                                                                                                               |
| Number of people (indoor / outdoor)                              |         | 3 / 2                                                                                                                |
| Weight and dimensions                                            |         |                                                                                                                      |
| Platform weight*                                                 |         | 5215 kg                                                                                                              |
| Platform dimensions (length x width)                             | lp / ep | 2.79 m x 1.60 m                                                                                                      |
| Platform dimensions with extension (length)                      |         | 4.31 m                                                                                                               |
| Overall length                                                   | l1      | 3.76 m                                                                                                               |
| Overall width                                                    | b1      | 1.75 m                                                                                                               |
| Overall height                                                   | h17     | 2.74 m                                                                                                               |
| Overall height (stowed)                                          | h18 *** | 2.08 m                                                                                                               |
| External turning radius                                          | Wa3     | 4.60 m                                                                                                               |
| Ground clearance at centre of wheelbase                          | m2      | 0.24 m                                                                                                               |
| Wheelbase                                                        | у       | 2.29 m                                                                                                               |
| Performances                                                     |         |                                                                                                                      |
| Drive speed - stowed                                             |         | 5.60 km/h                                                                                                            |
| Drive speed - raised                                             |         | 0.40 km/h                                                                                                            |
| Raise speed (laden) / Lower speed (laden)                        |         | 69 s / 46 s                                                                                                          |
| Gradeability                                                     |         | 30 %                                                                                                                 |
| Max outrigger leveling side to side                              |         | 11.70 °                                                                                                              |
| Indoor and outdoor max Tilt Rating (Fore and Aft / Side-to-Side) |         | 3°/2°                                                                                                                |
| Wheels                                                           |         |                                                                                                                      |
| Tires type                                                       |         | Foam-filled                                                                                                          |
| Drive wheels (front / rear)                                      |         | 2/2                                                                                                                  |
| Steering wheels (front / rear)                                   |         | 2 / 0                                                                                                                |
| Braking wheels (front / rear)                                    |         | 2 / 2                                                                                                                |
| Engine/Battery                                                   |         |                                                                                                                      |
| Engine brand / model                                             |         | Kubota - D1105                                                                                                       |
| Engine norm                                                      |         | Tier 4 final                                                                                                         |
| I.C. Engine power rating / Power                                 |         | 25 Hp / 18.50 kW                                                                                                     |
| Miscellaneous                                                    |         |                                                                                                                      |
| Ground Pressure                                                  |         | 6.68 dan/cm2                                                                                                         |
| Hydraulic tank capacity                                          |         | 68.10 l                                                                                                              |
| Fuel tank                                                        |         | 37.90 l                                                                                                              |
| Sound pressure level (platform work station) (LpA)               |         | 79 dB                                                                                                                |
| Noise to environment (LwA)                                       |         | < 85 dB                                                                                                              |
| Vibration on hands/arms                                          |         | < 2.50 m/s²                                                                                                          |
| Standards compliance                                             |         |                                                                                                                      |
| This machine is in compliance with:                              |         | European directives: 2006/42/EC- Machinery<br>(revised EN280:2013) - 2004/108/EC (EMC) -<br>2006/95/EC (Low voltage) |