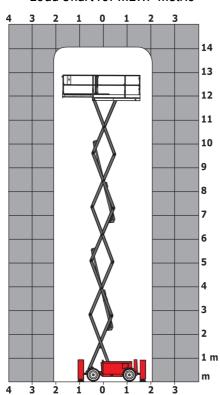

|
| Vibration on hands/arms                                          |         | < 2.50 m/s²                                                                                                          |
| Standards compliance                                             |         |                                                                                                                      |
| This machine is in compliance with:                              |         | European directives: 2006/42/EC- Machinery<br>(revised EN280:2013) - 2004/108/EC (EMC) -<br>2006/95/EC (Low voltage) |

<sup>\*\*\*</sup> With folded guardrail

### 140 SC - Load chart

### Load Chart for MEWP Metric



### 140 SC - Dimensional drawing



## **Equipment**

| Standard                                                                    |
|-----------------------------------------------------------------------------|
| 230V Predisposition                                                         |
| 4 wheel drive                                                               |
| Anti-slip platform surface                                                  |
| Audible alarm and illuminated indicator lamp (leveling, overload, lowering) |
| CAN bus technology                                                          |
| Emergency stop button in platform and on frame                              |
| Engine mounted on sliding platform                                          |
| Fixed anti-shearing pr