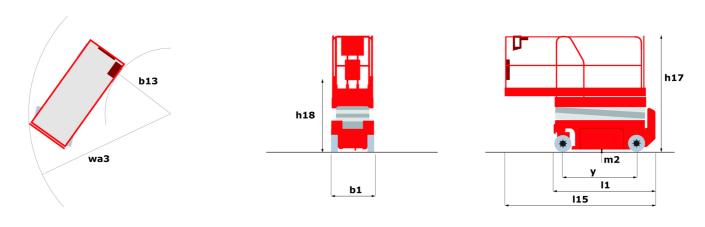

### 140 SC - Dimensional drawing

# 140 SC

|                                                                  | 140 SC  | Greated on June 15, 2025 at 6:06 PM UTC                                                                              |
|------------------------------------------------------------------|---------|----------------------------------------------------------------------------------------------------------------------|
| Capacities                                                       |         | Metric                                                                                                               |
| Working height                                                   | h21     | 14.20 m                                                                                                              |
| Platform height                                                  | h7      | 12.20 m                                                                                                              |
| Platform capacity                                                | Q       | 363 kg                                                                                                               |
| Max. capacity on the extension deck                              |         | 136 kg                                                                                                               |
| Number of people (indoor / outdoor)                              |         | 3 / 2                                                                                                                |
| Weight and dimensions                                            |         |                                                                                                                      |
| Platform weight*                                                 |         | 5215 kg                                                                                                              |
| Platform dimensions (length x width)                             | lp / ep | 2.79 m x 1.60 m                                                                                                      |
| Platform dimensions with extension (length)                      |         | 4.31 m                                                                                                               |
| Overall length                                                   | l1      | 3.76 m                                                                                                               |
| Overall width                                                    | b1      | 1.75 m                                                                                                               |
| Overall height                                                   | h17     | 2.74 m                                                                                                               |
| Overall height (stowed)                                          | h18 *** | 2.08 m                                                                                                               |
| External turning radius                                          | Wa3     | 4.60 m                                                                                                               |
| Ground clearance at centre of wheelbase                          | m2      | 0.24 m                                                                                                               |
| Wheelbase                                                        | у       | 2.29 m                                                                                                               |
| Performances                                                     |         |                                                                                                                      |
| Drive speed - stowed                                             |         | 5.60 km/h                                                                                                            |
| Drive speed - raised                                             |         | 0.40 km/h                                                                                                            |
| Raise speed (laden) / Lower speed (laden)                        |         | 69 s / 46 s                                                                                                          |
| Gradeability                                                     |         | 30 %                                                                                                                 |
| Max outrigger leveling side to side                              |         | 11.70 °                                                                                                              |
| Indoor and outdoor max Tilt Rating (Fore and Aft / Side-to-Side) |         | 3°/2°                                                                                                                |
| Wheels                                                           |         |                                                                                                                      |
| Tires type                                                       |         | Foam-filled                                                                                                          |
| Drive wheels (front / rear)                                      |         | 2/2                                                                                                                  |
| Steering wheels (front / rear)                                   |         | 2 / 0                                                                                                                |
| Braking wheels (front / rear)                                    |         | 2 / 2                                                                                                                |
| Engine/Battery                                                   |         |                                                                                                                      |
| Engine brand / model                                             |         | Kubota - D1105                                                                                                       |
| Engine norm                                                      |         | Tier 4 final                                                                                                         |
| I.C. Engine power rating / Power                                 |         | 25 Hp / 18.50 kW                                                                                                     |
| Miscellaneous                                                    |         |                                                                                                                      |
| Ground Pressure                                                  |         | 6.68 dan/cm2                                                                                                         |
| Hydraulic tank capacity                                          |         | 68.10 l                                                                                                              |
| Fuel tank                                                        |         | 37.90 l                                                                                                              |
| Sound pressure level (platform work station) (LpA)               |         | 79 dB                                                                                                                |
| Noise to environment (LwA)                                       |         | < 85 dB                                                                                                              |
| Vibration on hands/arms                                          |         | < 2.50 m/s²                                                                                                          |
| Standards compliance                                             |         |                                                                                                                      |
| This machine is in compliance with:                              |         | European directives: 2006/42/EC- Machinery<br>(revised EN280:2013) - 2004/108/EC (EMC) -<br>2006/95/EC (Low voltage) |