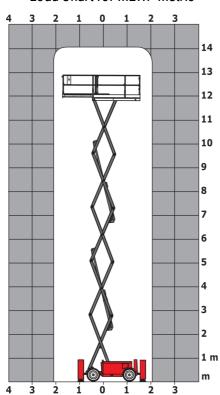

|
| Vibration on hands/arms                                          |           | < 2.50 m/s²                                                                                                          |
| Standards compliance                                             |           |                                                                                                                      |
| This machine is in compliance with:                              |           | European directives: 2006/42/EC- Machinery<br>(revised EN280:2013) - 2004/108/EC (EMC) -<br>2006/95/EC (Low voltage) |

<sup>\*\*\*</sup> With folded guardrail

### 140 SC - Load chart

### Load Chart for MEWP Metric



### 140 SC - Dimensional drawing







## **Equipment**

| Standard                                                                    |
|-----------------------------------------------------------------------------|
| 230V Predisposition                                                         |
| 4 wheel drive                                                               |
| Anti-slip platform surface                                                  |
| Audible alarm and illuminated indicator lamp (leveling, overload, lowering) |
| CAN bus technology                                                          |
| Emergency stop button in platform and on frame                              |
| Engine mounted on sliding platform                                          |
| Fixed anti-shearin