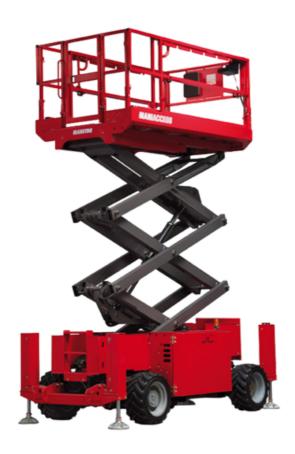

# 140 SC

|                                                                  | 140 SC () | reated on June 2, 2025 at 12:45 PM UT                                                                                |
|------------------------------------------------------------------|-----------|----------------------------------------------------------------------------------------------------------------------|
| Capacities                                                       |           | Metric                                                                                                               |
| Working height                                                   | h21       | 14.20 m                                                                                                              |
| Platform height                                                  | h7        | 12.20 m                                                                                                              |
| Platform capacity                                                | Q         | 363 kg                                                                                                               |
| Max. capacity on the extension deck                              |           | 136 kg                                                                                                               |
| Number of people (indoor / outdoor)                              |           | 3 / 2                                                                                                                |
| Weight and dimensions                                            |           |                                                                                                                      |
| Platform weight*                                                 |           | 5215 kg                                                                                                              |
| Platform dimensions (length x width)                             | lp / ep   | 2.79 m x 1.60 m                                                                                                      |
| Platform dimensions with extension (length)                      |           | 4.31 m                                                                                                               |
| Overall length                                                   | l1        | 3.76 m                                                                                                               |
| Overall width                                                    | b1        | 1.75 m                                                                                                               |
| Overall height                                                   | h17       | 2.74 m                                                                                                               |
| Overall height (stowed)                                          | h18 ***   | 2.08 m                                                                                                               |
| External turning radius                                          | Wa3       | 4.60 m                                                                                                               |
| Ground clearance at centre of wheelbase                          | m2        | 0.24 m                                                                                                               |
| Wheelbase                                                        | ٧         | 2.29 m                                                                                                               |
| Performances                                                     |           |                                                                                                                      |
| Drive speed - stowed                                             |           | 5.60 km/h                                                                                                            |
| Drive speed - raised                                             |           | 0.40 km/h                                                                                                            |
| Raise speed (laden) / Lower speed (laden)                        |           | 69 s / 46 s                                                                                                          |
| Gradeability                                                     |           | 30 %                                                                                                                 |
| Max outrigger leveling side to side                              |           | 11.70 °                                                                                                              |
| Indoor and outdoor max Tilt Rating (Fore and Aft / Side-to-Side) |           | 3 ° / 2 °                                                                                                            |
| Wheels                                                           |           |                                                                                                                      |
| Tires type                                                       |           | Foam-filled                                                                                                          |
| Drive wheels (front / rear)                                      |           | 2 / 2                                                                                                                |
| Steering wheels (front / rear)                                   |           | 2 / 0                                                                                                                |
| Braking wheels (front / rear)                                    |           | 2/2                                                                                                                  |
| Engine/Battery                                                   |           | ·                                                                                                                    |
| Engine brand / model                                             |           | Kubota - D1105                                                                                                       |
| Engine norm                                                      |           | Tier 4 final                                                                                                         |
| I.C. Engine power rating / Power                                 |           | 25 Hp / 18.50 kW                                                                                                     |
| Miscellaneous                                                    |           |                                                                                                                      |
| Ground Pressure                                                  |           | 6.68 dan/cm2                                                                                                         |
| Hydraulic tank capacity                                          |           | 68.10 l                                                                                                              |
| Fuel tank                                                        |           | 37.90 l                                                                                                              |
| Sound pressure level (platform work station) (LpA)               |           | 79 dB                                                                                                                |
| Noise to environment (LwA)                                       |           | < 85 dB                                                                                                              |
| Vibration on hands/arms                                          |           | < 2.50 m/s²                                                                                                          |
| Standards compliance                                             |           |                                                                                                                      |
| This machine is in compliance with:                              |           | European directives: 2006/42/EC- Machinery<br>(revised EN280:2013) - 2004/108/EC (EMC) -<br>2006/95/EC (Low voltage) |