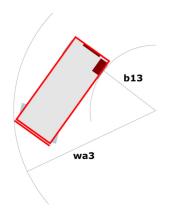

### 140 SC - Dimensional drawing

# 140 SC

|                                                                  | 140 SC () | reated on June 2, 2025 at 12:45 PM UT                                                                                |
|------------------------------------------------------------------|-----------|----------------------------------------------------------------------------------------------------------------------|
| Capacities                                                       |           | Metric                                                                                                               |
| Working height                                                   | h21       | 14.20 m                                                                                                              |
| Platform height                                                  | h7        | 12.20 m                                                                                                              |
| Platform capacity                                                | Q         | 363 kg                                                                                                               |
| Max. capacity on the extension deck                              |           | 136 kg                                                                                                               |
| Number of people (indoor / outdoor)                              |           | 3 / 2                                                                                                                |
| Weight and dimensions                                            |           |                                                                                                                      |
| Platform weight*                                                 |           | 5215 kg                                                                                                              |
| Platform dimensions (length x width)                             | lp / ep   | 2.79 m x 1.60 m                                                                                                      |
| Platform dimensions with extension (length)                      |           | 4.31 m                                                                                                               |
| Overall length                                                   | l1        | 3.76 m                                                                                                               |
| Overall width                                                    | b1        | 1.75 m                                                                                                               |
| Overall height                                                   | h17       | 2.74 m                                                                                                               |
| Overall height (stowed)                                          | h18 ***   | 2.08 m                                                                                                               |
| External turning radius                                          | Wa3       | 4.60 m                                                                                                               |
| Ground clearance at centre of wheelbase                          | m2        | 0.24 m                                                                                                               |
| Wheelbase                                                        | ٧         | 2.29 m                                                                                                               |
| Performances                                                     |           |                                                                                                                      |
| Drive speed - stowed                                             |           | 5.60 km/h                                                                                                            |
| Drive speed - raised                                             |           | 0.40 km/h                                                                                                            |
| Raise speed (laden) / Lower speed (laden)                        |           | 69 s / 46 s                                                                                                          |
| Gradeability                                                     |           | 30 %                                                                                                                 |
| Max outrigger leveling side to side                              |           | 11.70 °                                                                                                              |
| Indoor and outdoor max Tilt Rating (Fore and Aft / Side-to-Side) |           | 3 ° / 2 °                                                                                                            |
| Wheels                                                           |           |                                                                                                                      |
| Tires type                                                       |           | Foam-filled                                                                                                          |
| Drive wheels (front / rear)                                      |           | 2 / 2                                                                                                                |
| Steering wheels (front / rear)                                   |           | 2 / 0                                                                                                                |
| Braking wheels (front / rear)                                    |           | 2/2                                                                                                                  |
| Engine/Battery                                                   |           | ·                                                                                                                    |
| Engine brand / model                                             |           | Kubota - D1105                                                                                                       |
| Engine norm                                                      |           | Tier 4 final                                                                                                         |
| I.C. Engine power rating / Power                                 |           | 25 Hp / 18.50 kW                                                                                                     |
| Miscellaneous                                                    |           |                                                                                                                      |
| Ground Pressure                                                  |           | 6.68 dan/cm2                                                                                                         |
| Hydraulic tank capacity                                          |           | 68.10 l                                                                                                              |
| Fuel tank                                                        |           | 37.90 l                                                                                                              |
| Sound pressure level (platform work station) (LpA)               |           | 79 dB                                                                                                                |
| Noise to environment (LwA)                                       |           | < 85 dB                                                                                                              |
| Vibration on hands/arms                                          |           | < 2.50 m/s²                                                                                                          |
| Standards compliance                                             |           |                                                                                                                      |
| This machine is in compliance with:                              |           | European directives: 2006/42/EC- Machinery<br>(revised EN280:2013) - 2004/108/EC (EMC) -<br>2006/95/EC (Low voltage) |