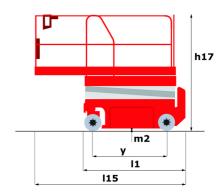

# 140 SC

|                                                                  | 140 SC () | reated on June 2, 2025 at 12:45 PM UT                                                                                |
|------------------------------------------------------------------|-----------|----------------------------------------------------------------------------------------------------------------------|
| Capacities                                                       |           | Metric                                                                                                               |
| Working height                                                   | h21       | 14.20 m                                                                                                              |
| Platform height                                                  | h7        | 12.20 m                                                                                                              |
| Platform capacity                                                | Q         | 363 kg                                                                                                               |
| Max. capacity on the extension deck                              |           | 136 kg                                                                                                               |
| Number of people (indoor / outdoor)                              |           | 3 / 2                                                                                                                |
| Weight and dimensions                                            |           |                                                                                                                      |
| Platform weight*                                                 |           | 5215 kg                                                                                                              |
| Platform dimensions (length x width)                             | lp / ep   | 2.79 m x 1.60 m                                                                                                      |
| Platform dimensions with extension (length)                      |           | 4.31 m                                                                                                               |
| Overall length                                                   | l1        | 3.76 m                                                                                                               |
| Overall width                                                    | b1        | 1.75 m                                                                                                               |
| Overall height                                                   | h17       | 2.74 m                                                                                                               |
| Overall height (stowed)                                          | h18 ***   | 2.08 m                                                                                                               |
| External turning radius                                          | Wa3       | 4.60 m                                                                                                               |
| Ground clearance at centre of wheelbase                          | m2        | 0.24 m                                                                                                               |
| Wheelbase                                                        | ٧         | 2.29 m                                                                                                               |
| Performances                                                     |           |                                                                                                                      |
| Drive speed - stowed                                             |           | 5.60 km/h                                                                                                            |
| Drive speed - raised                                             |           | 0.40 km/h                                                                                                            |
| Raise speed (laden) / Lower speed (laden)                        |           | 69 s / 46 s                                                                                                          |
| Gradeability                                                     |           | 30 %                                                                                                                 |
| Max outrigger leveling side to side                              |           | 11.70 °                                                                                                              |
| Indoor and outdoor max Tilt Rating (Fore and Aft / Side-to-Side) |           | 3 ° / 2 °                                                                                                            |
| Wheels                                                           |           |                                                                                                                      |
| Tires type                                                       |           | Foam-filled                                                                                                          |
| Drive wheels (front / rear)                                      |           | 2 / 2                                                                                                                |
| Steering wheels (front / rear)                                   |           | 2 / 0                                                                                                                |
| Braking wheels (front / rear)                                    |           | 2/2                                                                                                                  |
| Engine/Battery                                                   |           | ·                                                                                                                    |
| Engine brand / model                                             |           | Kubota - D1105                                                                                                       |
| Engine norm                                                      |           | Tier 4 final                                                                                                         |
| I.C. Engine power rating / Power                                 |           | 25 Hp / 18.50 kW                                                                                                     |
| Miscellaneous                                                    |           |                                                                                                                      |
| Ground Pressure                                                  |           | 6.68 dan/cm2                                                                                                         |
| Hydraulic tank capacity                                          |           | 68.10 l                                                                                                              |
| Fuel tank                                                        |           | 37.90 l                                                                                                              |
| Sound pressure level (platform work station) (LpA)               |           | 79 dB                                                                                                                |
| Noise to environment (LwA)                                       |           | < 85 dB                                                                                                              |
| Vibration on hands/arms                                          |           | < 2.50 m/s²                                                                                                          |
| Standards compliance                                             |           |                                                                                                                      |
| This machine is in compliance with:                              |           | European directives: 2006/42/EC- Machinery<br>(revised EN280:2013) - 2004/108/EC (EMC) -<br>2006/95/EC (Low voltage) |

### 140 SC - Dimensional drawing