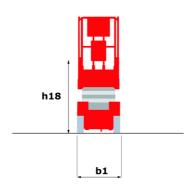

### 140 SC - Dimensional drawing

# 140 SC

|                                                                  | 140 SC () | reated on June 2, 2025 at 12:45 PM UT                                                                                |
|------------------------------------------------------------------|-----------|----------------------------------------------------------------------------------------------------------------------|
| Capacities                                                       |           | Metric                                                                                                               |
| Working height                                                   | h21       | 14.20 m                                                                                                              |
| Platform height                                                  | h7        | 12.20 m                                                                                                              |
| Platform capacity                                                | Q         | 363 kg                                                                                                               |
| Max. capacity on the extension deck                              |           | 136 kg                                                                                                               |
| Number of people (indoor / outdoor)                              |           | 3 / 2                                                                                                                |
| Weight and dimensions                                            |           |                                                                                                                      |
| Platform weight*                                                 |           | 5215 kg                                                                                                              |
| Platform dimensions (length x width)                             | lp / ep   | 2.79 m x 1.60 m                                                                                                      |
| Platform dimensions with extension (length)                      |           | 4.31 m                                                                                                               |
| Overall length                                                   | l1        | 3.76 m                                                                                                               |
| Overall width                                                    | b1        | 1.75 m                                                                                                               |
| Overall height                                                   | h17       | 2.74 m                                                                                                               |
| Overall height (stowed)                                          | h18 ***   | 2.08 m                                                                                                               |
| External turning radius                                          | Wa3       | 4.60 m                                                                                                               |
| Ground clearance at centre of wheelbase                          | m2        | 0.24 m                                                                                                               |
| Wheelbase                                                        | ٧         | 2.29 m                                                                                                               |
| Performances                                                     |           |                                                                                                                      |
| Drive speed - stowed                                             |           | 5.60 km/h                                                                                                            |
| Drive speed - raised                                             |           | 0.40 km/h                                                                                                            |
| Raise speed (laden) / Lower speed (laden)                        |           | 69 s / 46 s                                                                                                          |
| Gradeability                                                     |           | 30 %                                                                                                                 |
| Max outrigger leveling side to side                              |           | 11.70 °                                                                                                              |
| Indoor and outdoor max Tilt Rating (Fore and Aft / Side-to-Side) |           | 3 ° / 2 °                                                                                                            |
| Wheels                                                           |           |                                                                                                                      |
| Tires type                                                       |           | Foam-filled                                                                                                          |
| Drive wheels (front / rear)                                      |           | 2 / 2                                                                                                                |
| Steering wheels (front / rear)                                   |           | 2 / 0                                                                                                                |
| Braking wheels (front / rear)                                    |           | 2/2                                                                                                                  |
| Engine/Battery                                                   |           | ·                                                                                                                    |
| Engine brand / model                                             |           | Kubota - D1105                                                                                                       |
| Engine norm                                                      |           | Tier 4 final                                                                                                         |
| I.C. Engine power rating / Power                                 |           | 25 Hp / 18.50 kW                                                                                                     |
| Miscellaneous                                                    |           |                                                                                                                      |
| Ground Pressure                                                  |           | 6.68 dan/cm2                                                                                                         |
| Hydraulic tank capacity                                          |           | 68.10 l                                                                                                              |
| Fuel tank                                                        |           | 37.90 l                                                                                                              |
| Sound pressure level (platform work station) (LpA)               |           | 79 dB                                                                                                                |
| Noise to environment (LwA)                                       |           | < 85 dB                                                                                                              |
| Vibration on hands/arms                                          |           | < 2.50 m/s²                                                                                                          |
| Standards compliance                                             |           |                                                                                                                      |
| This machine is in compliance with:                              |           | European directives: 2006/42/EC- Machinery<br>(revised EN280:2013) - 2004/108/EC (EMC) -<br>2006/95/EC (Low voltage) |