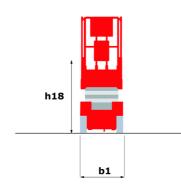

# 140 SC

|                                                                  | 140 SC  | Created on June 16, 2025 at 3:26 PM UT                                                                               |
|------------------------------------------------------------------|---------|----------------------------------------------------------------------------------------------------------------------|
| Capacities                                                       |         | Metric                                                                                                               |
| Working height                                                   | h21     | 14.20 m                                                                                                              |
| Platform height                                                  | h7      | 12.20 m                                                                                                              |
| Platform capacity                                                | Q       | 363 kg                                                                                                               |
| Max. capacity on the extension deck                              |         | 136 kg                                                                                                               |
| Number of people (indoor / outdoor)                              |         | 3 / 2                                                                                                                |
| Weight and dimensions                                            |         |                                                                                                                      |
| Platform weight*                                                 |         | 5215 kg                                                                                                              |
| Platform dimensions (length x width)                             | lp / ep | 2.79 m x 1.60 m                                                                                                      |
| Platform dimensions with extension (length)                      |         | 4.31 m                                                                                                               |
| Overall length                                                   | l1      | 3.76 m                                                                                                               |
| Overall width                                                    | b1      | 1.75 m                                                                                                               |
| Overall height                                                   | h17     | 2.74 m                                                                                                               |
| Overall height (stowed)                                          | h18 *** | 2.08 m                                                                                                               |
| External turning radius                                          | Wa3     | 4.60 m                                                                                                               |
| Ground clearance at centre of wheelbase                          | m2      | 0.24 m                                                                                                               |
| Wheelbase                                                        | у       | 2.29 m                                                                                                               |
| Performances                                                     |         |                                                                                                                      |
| Drive speed - stowed                                             |         | 5.60 km/h                                                                                                            |
| Drive speed - raised                                             |         | 0.40 km/h                                                                                                            |
| Raise speed (laden) / Lower speed (laden)                        |         | 69 s / 46 s                                                                                                          |
| Gradeability                                                     |         | 30 %                                                                                                                 |
| Max outrigger leveling side to side                              |         | 11.70 °                                                                                                              |
| Indoor and outdoor max Tilt Rating (Fore and Aft / Side-to-Side) |         | 3°/2°                                                                                                                |
| Wheels                                                           |         |                                                                                                                      |
| Tires type                                                       |         | Foam-filled                                                                                                          |
| Drive wheels (front / rear)                                      |         | 2 / 2                                                                                                                |
| Steering wheels (front / rear)                                   |         | 2 / 0                                                                                                                |
| Braking wheels (front / rear)                                    |         | 2 / 2                                                                                                                |
| Engine/Battery Engine/Battery                                    |         |                                                                                                                      |
| Engine brand / model                                             |         | Kubota - D1105                                                                                                       |
| Engine norm                                                      |         | Tier 4 final                                                                                                         |
| I.C. Engine power rating / Power                                 |         | 25 Hp / 18.50 kW                                                                                                     |
| Miscellaneous                                                    |         |                                                                                                                      |
| Ground Pressure                                                  |         | 6.68 dan/cm2                                                                                                         |
| Hydraulic tank capacity                                          |         | 68.10 l                                                                                                              |
| Fuel tank                                                        |         | 37.90                                                                                                                |
| Sound pressure level (platform work station) (LpA)               |         | 79 dB                                                                                                                |
| Noise to environment (LwA)                                       |         | < 85 dB                                                                                                              |
| Vibration on hands/arms                                          |         | < 2.50 m/s <sup>2</sup>                                                                                              |
| Standards compliance                                             |         |                                                                                                                      |
| This machine is in compliance with:                              |         | European directives: 2006/42/EC- Machinery<br>(revised EN280:2013) - 2004/108/EC (EMC) -<br>2006/95/EC (Low voltage) |

<sup>\*\*\*</sup> With folded guardrail