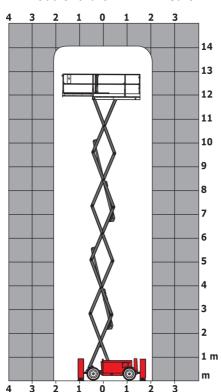

## 140 SC - Dimensional drawing

# 140 SC

|                                                                  | 140 SC  | Created on June 16, 2025 at 3:26 PM UT                                                                               |
|------------------------------------------------------------------|---------|----------------------------------------------------------------------------------------------------------------------|
| Capacities                                                       |         | Metric                                                                                                               |
| Working height                                                   | h21     | 14.20 m                                                                                                              |
| Platform height                                                  | h7      | 12.20 m                                                                                                              |
| Platform capacity                                                | Q       | 363 kg                                                                                                               |
| Max. capacity on the extension deck                              |         | 136 kg                                                                                                               |
| Number of people (indoor / outdoor)                              |         | 3 / 2                                                                                                                |
| Weight and dimensions                                            |         |                                                                                                                      |
| Platform weight*                                                 |         | 5215 kg                                                                                                              |
| Platform dimensions (length x width)                             | lp / ep | 2.79 m x 1.60 m                                                                                                      |
| Platform dimensions with extension (length)                      |         | 4.31 m                                                                                                               |
| Overall length                                                   | l1      | 3.76 m                                                                                                               |
| Overall width                                                    | b1      | 1.75 m                                                                                                               |
| Overall height                                                   | h17     | 2.74 m                                                                                                               |
| Overall height (stowed)                                          | h18 *** | 2.08 m                                                                                                               |
| External turning radius                                          | Wa3     | 4.60 m                                                                                                               |
| Ground clearance at centre of wheelbase                          | m2      | 0.24 m                                                                                                               |
| Wheelbase                                                        | у       | 2.29 m                                                                                                               |
| Performances                                                     |         |                                                                                                                      |
| Drive speed - stowed                                             |         | 5.60 km/h                                                                                                            |
| Drive speed - raised                                             |         | 0.40 km/h                                                                                                            |
| Raise speed (laden) / Lower speed (laden)                        |         | 69 s / 46 s                                                                                                          |
| Gradeability                                                     |         | 30 %                                                                                                                 |
| Max outrigger leveling side to side                              |         | 11.70 °                                                                                                              |
| Indoor and outdoor max Tilt Rating (Fore and Aft / Side-to-Side) |         | 3°/2°                                                                                                                |
| Wheels                                                           |         |                                                                                                                      |
| Tires type                                                       |         | Foam-filled                                                                                                          |
| Drive wheels (front / rear)                                      |         | 2 / 2                                                                                                                |
| Steering wheels (front / rear)                                   |         | 2 / 0                                                                                                                |
| Braking wheels (front / rear)                                    |         | 2 / 2                                                                                                                |
| Engine/Battery Engine/Battery                                    |         |                                                                                                                      |
| Engine brand / model                                             |         | Kubota - D1105                                                                                                       |
| Engine norm                                                      |         | Tier 4 final                                                                                                         |
| I.C. Engine power rating / Power                                 |         | 25 Hp / 18.50 kW                                                                                                     |
| Miscellaneous                                                    |         |                                                                                                                      |
| Ground Pressure                                                  |         | 6.68 dan/cm2                                                                                                         |
| Hydraulic tank capacity                                          |         | 68.10 l                                                                                                              |
| Fuel tank                                                        |         | 37.90                                                                                                                |
| Sound pressure level (platform work station) (LpA)               |         | 79 dB                                                                                                                |
| Noise to environment (LwA)                                       |         | < 85 dB                                                                                                              |
| Vibration on hands/arms                                          |         | < 2.50 m/s <sup>2</sup>                                                                                              |
| Standards compliance                                             |         |                                                                                                                      |
| This machine is in compliance with:                              |         | European directives: 2006/42/EC- Machinery<br>(revised EN280:2013) - 2004/108/EC (EMC) -<br>2006/95/EC (Low voltage) |