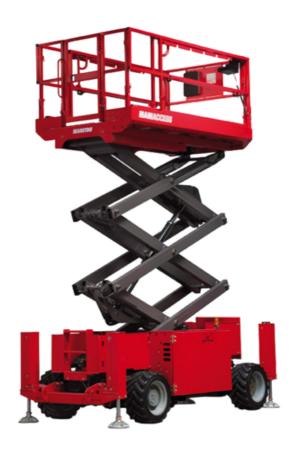

# 140 SC

|                                                                  | 140 SC  | Created on June 16, 2025 at 3:26 PM UT                                                                               |
|------------------------------------------------------------------|---------|----------------------------------------------------------------------------------------------------------------------|
| Capacities                                                       |         | Metric                                                                                                               |
| Working height                                                   | h21     | 14.20 m                                                                                                              |
| Platform height                                                  | h7      | 12.20 m                                                                                                              |
| Platform capacity                                                | Q       | 363 kg                                                                                                               |
| Max. capacity on the extension deck                              |         | 136 kg                                                                                                               |
| Number of people (indoor / outdoor)                              |         | 3 / 2                                                                                                                |
| Weight and dimensions                                            |         |                                                                                                                      |
| Platform weight*                                                 |         | 5215 kg                                                                                                              |
| Platform dimensions (length x width)                             | lp / ep | 2.79 m x 1.60 m                                                                                                      |
| Platform dimensions with extension (length)                      |         | 4.31 m                                                                                                               |
| Overall length                                                   | l1      | 3.76 m                                                                                                               |
| Overall width                                                    | b1      | 1.75 m                                                                                                               |
| Overall height                                                   | h17     | 2.74 m                                                                                                               |
| Overall height (stowed)                                          | h18 *** | 2.08 m                                                                                                               |
| External turning radius                                          | Wa3     | 4.60 m                                                                                                               |
| Ground clearance at centre of wheelbase                          | m2      | 0.24 m                                                                                                               |
| Wheelbase                                                        | у       | 2.29 m                                                                                                               |
| Performances                                                     |         |                                                                                                                      |
| Drive speed - stowed                                             |         | 5.60 km/h                                                                                                            |
| Drive speed - raised                                             |         | 0.40 km/h                                                                                                            |
| Raise speed (laden) / Lower speed (laden)                        |         | 69 s / 46 s                                                                                                          |
| Gradeability                                                     |         | 30 %                                                                                                                 |
| Max outrigger leveling side to side                              |         | 11.70 °                                                                                                              |
| Indoor and outdoor max Tilt Rating (Fore and Aft / Side-to-Side) |         | 3°/2°                                                                                                                |
| Wheels                                                           |         |                                                                                                                      |
| Tires type                                                       |         | Foam-filled                                                                                                          |
| Drive wheels (front / rear)                                      |         | 2 / 2                                                                                                                |
| Steering wheels (front / rear)                                   |         | 2 / 0                                                                                                                |
| Braking wheels (front / rear)                                    |         | 2 / 2                                                                                                                |
| Engine/Battery Engine/Battery                                    |         |                                                                                                                      |
| Engine brand / model                                             |         | Kubota - D1105                                                                                                       |
| Engine norm                                                      |         | Tier 4 final                                                                                                         |
| I.C. Engine power rating / Power                                 |         | 25 Hp / 18.50 kW                                                                                                     |
| Miscellaneous                                                    |         |                                                                                                                      |
| Ground Pressure                                                  |         | 6.68 dan/cm2                                                                                                         |
| Hydraulic tank capacity                                          |         | 68.10 l                                                                                                              |
| Fuel tank                                                        |         | 37.90                                                                                                                |
| Sound pressure level (platform work station) (LpA)               |         | 79 dB                                                                                                                |
| Noise to environment (LwA)                                       |         | < 85 dB                                                                                                              |
| Vibration on hands/arms                                          |         | < 2.50 m/s <sup>2</sup>                                                                                              |
| Standards compliance                                             |         |                                                                                                                      |
| This machine is in compliance with:                              |         | European directives: 2006/42/EC- Machinery<br>(revised EN280:2013) - 2004/108/EC (EMC) -<br>2006/95/EC (Low voltage) |