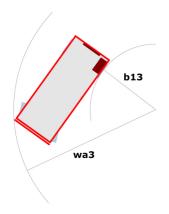

# 140 SC

|                                                                  | 140 SC  | Created on June 16, 2025 at 3:26 PM UT                                                                               |
|------------------------------------------------------------------|---------|----------------------------------------------------------------------------------------------------------------------|
| Capacities                                                       |         | Metric                                                                                                               |
| Working height                                                   | h21     | 14.20 m                                                                                                              |
| Platform height                                                  | h7      | 12.20 m                                                                                                              |
| Platform capacity                                                | Q       | 363 kg                                                                                                               |
| Max. capacity on the extension deck                              |         | 136 kg                                                                                                               |
| Number of people (indoor / outdoor)                              |         | 3 / 2                                                                                                                |
| Weight and dimensions                                            |         |                                                                                                                      |
| Platform weight*                                                 |         | 5215 kg                                                                                                              |
| Platform dimensions (length x width)                             | lp / ep | 2.79 m x 1.60 m                                                                                                      |
| Platform dimensions with extension (length)                      |         | 4.31 m                                                                                                               |
| Overall length                                                   | l1      | 3.76 m                                                                                                               |
| Overall width                                                    | b1      | 1.75 m                                                                                                               |
| Overall height                                                   | h17     | 2.74 m                                                                                                               |
| Overall height (stowed)                                          | h18 *** | 2.08 m                                                                                                               |
| External turning radius                                          | Wa3     | 4.60 m                                                                                                               |
| Ground clearance at centre of wheelbase                          | m2      | 0.24 m                                                                                                               |
| Wheelbase                                                        | у       | 2.29 m                                                                                                               |
| Performances                                                     |         |                                                                                                                      |
| Drive speed - stowed                                             |         | 5.60 km/h                                                                                                            |
| Drive speed - raised                                             |         | 0.40 km/h                                                                                                            |
| Raise speed (laden) / Lower speed (laden)                        |         | 69 s / 46 s                                                                                                          |
| Gradeability                                                     |         | 30 %                                                                                                                 |
| Max outrigger leveling side to side                              |         | 11.70 °                                                                                                              |
| Indoor and outdoor max Tilt Rating (Fore and Aft / Side-to-Side) |         | 3°/2°                                                                                                                |
| Wheels                                                           |         |                                                                                                                      |
| Tires type                                                       |         | Foam-filled                                                                                                          |
| Drive wheels (front / rear)                                      |         | 2 / 2                                                                                                                |
| Steering wheels (front / rear)                                   |         | 2 / 0                                                                                                                |
| Braking wheels (front / rear)                                    |         | 2 / 2                                                                                                                |
| Engine/Battery Engine/Battery                                    |         |                                                                                                                      |
| Engine brand / model                                             |         | Kubota - D1105                                                                                                       |
| Engine norm                                                      |         | Tier 4 final                                                                                                         |
| I.C. Engine power rating / Power                                 |         | 25 Hp / 18.50 kW                                                                                                     |
| Miscellaneous                                                    |         |                                                                                                                      |
| Ground Pressure                                                  |         | 6.68 dan/cm2                                                                                                         |
| Hydraulic tank capacity                                          |         | 68.10 l                                                                                                              |
| Fuel tank                                                        |         | 37.90                                                                                                                |
| Sound pressure level (platform work station) (LpA)               |         | 79 dB                                                                                                                |
| Noise to environment (LwA)                                       |         | < 85 dB                                                                                                              |
| Vibration on hands/arms                                          |         | < 2.50 m/s <sup>2</sup>                                                                                              |
| Standards compliance                                             |         |                                                                                                                      |
| This machine is in compliance with:                              |         | European directives: 2006/42/EC- Machinery<br>(revised EN280:2013) - 2004/108/EC (EMC) -<br>2006/95/EC (Low voltage) |