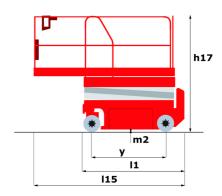

# 140 SC

|                                                                  | 140 SC  | Created on June 16, 2025 at 3:26 PM UT                                                                               |
|------------------------------------------------------------------|---------|----------------------------------------------------------------------------------------------------------------------|
| Capacities                                                       |         | Metric                                                                                                               |
| Working height                                                   | h21     | 14.20 m                                                                                                              |
| Platform height                                                  | h7      | 12.20 m                                                                                                              |
| Platform capacity                                                | Q       | 363 kg                                                                                                               |
| Max. capacity on the extension deck                              |         | 136 kg                                                                                                               |
| Number of people (indoor / outdoor)                              |         | 3 / 2                                                                                                                |
| Weight and dimensions                                            |         |                                                                                                                      |
| Platform weight*                                                 |         | 5215 kg                                                                                                              |
| Platform dimensions (length x width)                             | lp / ep | 2.79 m x 1.60 m                                                                                                      |
| Platform dimensions with extension (length)                      |         | 4.31 m                                                                                                               |
| Overall length                                                   | l1      | 3.76 m                                                                                                               |
| Overall width                                                    | b1      | 1.75 m                                                                                                               |
| Overall height                                                   | h17     | 2.74 m                                                                                                               |
| Overall height (stowed)                                          | h18 *** | 2.08 m                                                                                                               |
| External turning radius                                          | Wa3     | 4.60 m                                                                                                               |
| Ground clearance at centre of wheelbase                          | m2      | 0.24 m                                                                                                               |
| Wheelbase                                                        | у       | 2.29 m                                                                                                               |
| Performances                                                     |         |                                                                                                                      |
| Drive speed - stowed                                             |         | 5.60 km/h                                                                                                            |
| Drive speed - raised                                             |         | 0.40 km/h                                                                                                            |
| Raise speed (laden) / Lower speed (laden)                        |         | 69 s / 46 s                                                                                                          |
| Gradeability                                                     |         | 30 %                                                                                                                 |
| Max outrigger leveling side to side                              |         | 11.70 °                                                                                                              |
| Indoor and outdoor max Tilt Rating (Fore and Aft / Side-to-Side) |         | 3°/2°                                                                                                                |
| Wheels                                                           |         |                                                                                                                      |
| Tires type                                                       |         | Foam-filled                                                                                                          |
| Drive wheels (front / rear)                                      |         | 2 / 2                                                                                                                |
| Steering wheels (front / rear)                                   |         | 2 / 0                                                                                                                |
| Braking wheels (front / rear)                                    |         | 2 / 2                                                                                                                |
| Engine/Battery Engine/Battery                                    |         |                                                                                                                      |
| Engine brand / model                                             |         | Kubota - D1105                                                                                                       |
| Engine norm                                                      |         | Tier 4 final                                                                                                         |
| I.C. Engine power rating / Power                                 |         | 25 Hp / 18.50 kW                                                                                                     |
| Miscellaneous                                                    |         |                                                                                                                      |
| Ground Pressure                                                  |         | 6.68 dan/cm2                                                                                                         |
| Hydraulic tank capacity                                          |         | 68.10 l                                                                                                              |
| Fuel tank                                                        |         | 37.90                                                                                                                |
| Sound pressure level (platform work station) (LpA)               |         | 79 dB                                                                                                                |
| Noise to environment (LwA)                                       |         | < 85 dB                                                                                                              |
| Vibration on hands/arms                                          |         | < 2.50 m/s <sup>2</sup>                                                                                              |
| Standards compliance                                             |         |                                                                                                                      |
| This machine is in compliance with:                              |         | European directives: 2006/42/EC- Machinery<br>(revised EN280:2013) - 2004/108/EC (EMC) -<br>2006/95/EC (Low voltage) |

## 140 SC - Dimensional drawing