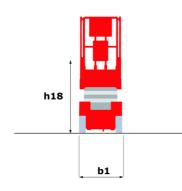

# 140 SC

|                                                                 | 140 SC                  | Created on April 2, 2025 at 1:15 AM L                                                                                |
|-----------------------------------------------------------------|-------------------------|----------------------------------------------------------------------------------------------------------------------|
| Capacities                                                      |                         | Metric                                                                                                               |
| Working height                                                  | h21                     | 14.20 m                                                                                                              |
| Platform height                                                 | h7                      | 12.20 m                                                                                                              |
| Platform capacity                                               | Q                       | 363 kg                                                                                                               |
| Max. capacity on the extension deck                             |                         | 136 kg                                                                                                               |
| Number of people (indoor / outdoor)                             |                         | 3 / 2                                                                                                                |
| Weight and dimensions                                           |                         |                                                                                                                      |
| Platform weight*                                                |                         | 5215 kg                                                                                                              |
| Platform dimensions (length x width)                            | lp / ep                 | 2.79 m x 1.60 m                                                                                                      |
| Platform dimensions with extension (length)                     |                         | 4.31 m                                                                                                               |
| Overall length                                                  | I1                      | 3.76 m                                                                                                               |
| Overall width                                                   | b1                      | 1.75 m                                                                                                               |
| Overall height                                                  | h17                     | 2.74 m                                                                                                               |
| Overall height (stowed)                                         | h18 ***                 | 2.08 m                                                                                                               |
| External tuming radius                                          | Wa3                     | 4.60 m                                                                                                               |
| Ground clearance at centre of wheelbase                         | m2                      | 0.24 m                                                                                                               |
| Wheelbase                                                       | V                       | 2.29 m                                                                                                               |
| Performances                                                    | , and the second second | <u> </u>                                                                                                             |
| Orive speed - stowed                                            |                         | 5.60 km/h                                                                                                            |
| Orive speed - raised                                            |                         | 0.40 km/h                                                                                                            |
| Raise speed (laden) / Lower speed (laden)                       |                         | 69 s / 46 s                                                                                                          |
| Gradeability                                                    |                         | 30 %                                                                                                                 |
| Max outrigger leveling side to side                             |                         | 11.70 °                                                                                                              |
| ndoor and outdoor max Tilt Rating (Fore and Aft / Side-to-Side) |                         | 3°/2°                                                                                                                |
| Wheels                                                          |                         | 0 / 2                                                                                                                |
| Fires type                                                      |                         | Foam-filled                                                                                                          |
| Drive wheels (front / rear)                                     |                         | 2 / 2                                                                                                                |
| Steering wheels (front / rear)                                  |                         | 2/2                                                                                                                  |
| Braking wheels (front / rear)                                   |                         | 2/2                                                                                                                  |
| Engine/Battery                                                  |                         | 272                                                                                                                  |
| Engine brand / model                                            |                         | Kubota - D1105                                                                                                       |
| Engine norm                                                     |                         | Tier 4 final                                                                                                         |
| .C. Engine power rating / Power                                 |                         | 25 Hp / 18.50 kW                                                                                                     |
| Miscellaneous                                                   |                         | 23 Hp / 10.30 kW                                                                                                     |
| Ground Pressure                                                 |                         | 6.68 dan/cm2                                                                                                         |
| Hydraulic tank capacity                                         |                         | 68.10 l                                                                                                              |
| Fuel tank                                                       |                         | 37.90 I                                                                                                              |
| ound pressure level (platform work station) (LpA)               |                         | 37.90 T                                                                                                              |
|                                                                 |                         | 79 dв<br>< 85 dB                                                                                                     |
| Noise to environment (LwA) //ibration on hands/arms             |                         | < 85 dB<br>< 2.50 m/s²                                                                                               |
|                                                                 |                         | < 2.50 III/8*                                                                                                        |
| Standards compliance  This machine is in compliance with:       |                         | European directives: 2006/42/EC- Machinery<br>(revised EN280:2013) - 2004/108/EC (EMC) -<br>2006/95/EC (Low voltage) |