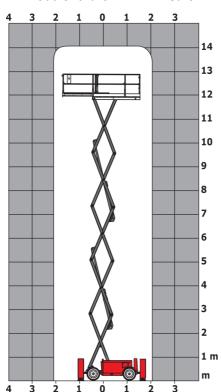

|
| Noise to environment (LwA) //ibration on hands/arms             |                         | < 85 dB<br>< 2.50 m/s²                                                                                               |
|                                                                 |                         | < 2.50 III/8*                                                                                                        |
| Standards compliance  This machine is in compliance with:       |                         | European directives: 2006/42/EC- Machinery<br>(revised EN280:2013) - 2004/108/EC (EMC) -<br>2006/95/EC (Low voltage) |

<sup>\*\*\*</sup> With folded guardrail

### 140 SC - Load chart

#### Load Chart for MEWP Metric



## 140 SC - Dimensional drawing







# **Equipment**

| Standard                                                                    |
|-----------------------------------------------------------------------------|
| 230V Predisposition                                                         |
| 4 wheel drive                                                               |
| Anti-slip platform surface                                                  |
| Audible alarm and illuminated indicator lamp (leveling, overload, lowering) |
| CAN bus technology                                                          |
| Emergency stop button in platform and on frame                              |
| Engine mounted on sliding platform                                          |
| Fixed anti-shearing