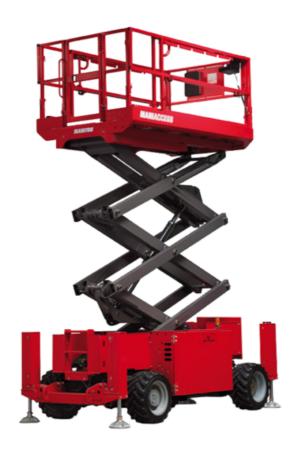

# 140 SC

|                                                                 | 140 SC                  | Created on April 2, 2025 at 1:15 AM L                                                                                |
|-----------------------------------------------------------------|-------------------------|----------------------------------------------------------------------------------------------------------------------|
| Capacities                                                      |                         | Metric                                                                                                               |
| Working height                                                  | h21                     | 14.20 m                                                                                                              |
| Platform height                                                 | h7                      | 12.20 m                                                                                                              |
| Platform capacity                                               | Q                       | 363 kg                                                                                                               |
| Max. capacity on the extension deck                             |                         | 136 kg                                                                                                               |
| Number of people (indoor / outdoor)                             |                         | 3 / 2                                                                                                                |
| Weight and dimensions                                           |                         |                                                                                                                      |
| Platform weight*                                                |                         | 5215 kg                                                                                                              |
| Platform dimensions (length x width)                            | lp / ep                 | 2.79 m x 1.60 m                                                                                                      |
| Platform dimensions with extension (length)                     |                         | 4.31 m                                                                                                               |
| Overall length                                                  | I1                      | 3.76 m                                                                                                               |
| Overall width                                                   | b1                      | 1.75 m                                                                                                               |
| Overall height                                                  | h17                     | 2.74 m                                                                                                               |
| Overall height (stowed)                                         | h18 ***                 | 2.08 m                                                                                                               |
| External tuming radius                                          | Wa3                     | 4.60 m                                                                                                               |
| Ground clearance at centre of wheelbase                         | m2                      | 0.24 m                                                                                                               |
| Wheelbase                                                       | V                       | 2.29 m                                                                                                               |
| Performances                                                    | , and the second second | <u> </u>                                                                                                             |
| Orive speed - stowed                                            |                         | 5.60 km/h                                                                                                            |
| Orive speed - raised                                            |                         | 0.40 km/h                                                                                                            |
| Raise speed (laden) / Lower speed (laden)                       |                         | 69 s / 46 s                                                                                                          |
| Gradeability                                                    |                         | 30 %                                                                                                                 |
| Max outrigger leveling side to side                             |                         | 11.70 °                                                                                                              |
| ndoor and outdoor max Tilt Rating (Fore and Aft / Side-to-Side) |                         | 3°/2°                                                                                                                |
| Wheels                                                          |                         | 0 / 2                                                                                                                |
| Fires type                                                      |                         | Foam-filled                                                                                                          |
| Drive wheels (front / rear)                                     |                         | 2 / 2                                                                                                                |
| Steering wheels (front / rear)                                  |                         | 2/2                                                                                                                  |
| Braking wheels (front / rear)                                   |                         | 2/2                                                                                                                  |
| Engine/Battery                                                  |                         | 272                                                                                                                  |
| Engine brand / model                                            |                         | Kubota - D1105                                                                                                       |
| Engine norm                                                     |                         | Tier 4 final                                                                                                         |
| .C. Engine power rating / Power                                 |                         | 25 Hp / 18.50 kW                                                                                                     |
| Miscellaneous                                                   |                         | 23 Hp / 10.30 kW                                                                                                     |
| Ground Pressure                                                 |                         | 6.68 dan/cm2                                                                                                         |
| Hydraulic tank capacity                                         |                         | 68.10 l                                                                                                              |
| Fuel tank                                                       |                         | 37.90 I                                                                                                              |
| ound pressure level (platform work station) (LpA)               |                         | 37.90 T                                                                                                              |
|                                                                 |                         | 79 dв<br>< 85 dB                                                                                                     |
| Noise to environment (LwA) //ibration on hands/arms             |                         | < 85 dB<br>< 2.50 m/s²                                                                                               |
|                                                                 |                         | < 2.50 III/8*                                                                                                        |
| Standards compliance  This machine is in compliance with:       |                         | European directives: 2006/42/EC- Machinery<br>(revised EN280:2013) - 2004/108/EC (EMC) -<br>2006/95/EC (Low voltage) |