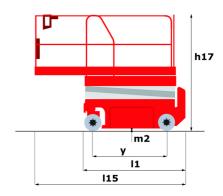

## 140 SC - Dimensional drawing

# 140 SC

|                                                                 | 140 SC                  | Created on April 2, 2025 at 1:15 AM L                                                                                |
|-----------------------------------------------------------------|-------------------------|----------------------------------------------------------------------------------------------------------------------|
| Capacities                                                      |                         | Metric                                                                                                               |
| Working height                                                  | h21                     | 14.20 m                                                                                                              |
| Platform height                                                 | h7                      | 12.20 m                                                                                                              |
| Platform capacity                                               | Q                       | 363 kg                                                                                                               |
| Max. capacity on the extension deck                             |                         | 136 kg                                                                                                               |
| Number of people (indoor / outdoor)                             |                         | 3 / 2                                                                                                                |
| Weight and dimensions                                           |                         |                                                                                                                      |
| Platform weight*                                                |                         | 5215 kg                                                                                                              |
| Platform dimensions (length x width)                            | lp / ep                 | 2.79 m x 1.60 m                                                                                                      |
| Platform dimensions with extension (length)                     |                         | 4.31 m                                                                                                               |
| Overall length                                                  | I1                      | 3.76 m                                                                                                               |
| Overall width                                                   | b1                      | 1.75 m                                                                                                               |
| Overall height                                                  | h17                     | 2.74 m                                                                                                               |
| Overall height (stowed)                                         | h18 ***                 | 2.08 m                                                                                                               |
| External tuming radius                                          | Wa3                     | 4.60 m                                                                                                               |
| Ground clearance at centre of wheelbase                         | m2                      | 0.24 m                                                                                                               |
| Wheelbase                                                       | V                       | 2.29 m                                                                                                               |
| Performances                                                    | , and the second second | <u> </u>                                                                                                             |
| Orive speed - stowed                                            |                         | 5.60 km/h                                                                                                            |
| Orive speed - raised                                            |                         | 0.40 km/h                                                                                                            |
| Raise speed (laden) / Lower speed (laden)                       |                         | 69 s / 46 s                                                                                                          |
| Gradeability                                                    |                         | 30 %                                                                                                                 |
| Max outrigger leveling side to side                             |                         | 11.70 °                                                                                                              |
| ndoor and outdoor max Tilt Rating (Fore and Aft / Side-to-Side) |                         | 3°/2°                                                                                                                |
| Wheels                                                          |                         | 0 / 2                                                                                                                |
| Fires type                                                      |                         | Foam-filled                                                                                                          |
| Drive wheels (front / rear)                                     |                         | 2 / 2                                                                                                                |
| Steering wheels (front / rear)                                  |                         | 2/2                                                                                                                  |
| Braking wheels (front / rear)                                   |                         | 2/2                                                                                                                  |
| Engine/Battery                                                  |                         | 272                                                                                                                  |
| Engine brand / model                                            |                         | Kubota - D1105                                                                                                       |
| Engine norm                                                     |                         | Tier 4 final                                                                                                         |
| .C. Engine power rating / Power                                 |                         | 25 Hp / 18.50 kW                                                                                                     |
| Miscellaneous                                                   |                         | 23 Hp / 10.30 kW                                                                                                     |
| Ground Pressure                                                 |                         | 6.68 dan/cm2                                                                                                         |
| Hydraulic tank capacity                                         |                         | 68.10 l                                                                                                              |
| Fuel tank                                                       |                         | 37.90 I                                                                                                              |
| ound pressure level (platform work station) (LpA)               |                         | 37.90 T                                                                                                              |
|                                                                 |                         | 79 dв<br>< 85 dB                                                                                                     |
| Noise to environment (LwA) //ibration on hands/arms             |                         | < 85 dB<br>< 2.50 m/s²                                                                                               |
|                                                                 |                         | < 2.50 III/8*                                                                                                        |
| Standards compliance  This machine is in compliance with:       |                         | European directives: 2006/42/EC- Machinery<br>(revised EN280:2013) - 2004/108/EC (EMC) -<br>2006/95/EC (Low voltage) |