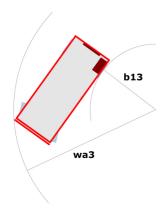

|
| Noise to environment (LwA) //ibration on hands/arms             |                         | < 85 dB<br>< 2.50 m/s²                                                                                               |
|                                                                 |                         | < 2.50 III/8*                                                                                                        |
| Standards compliance  This machine is in compliance with:       |                         | European directives: 2006/42/EC- Machinery<br>(revised EN280:2013) - 2004/108/EC (EMC) -<br>2006/95/EC (Low voltage) |

<sup>\*\*\*</sup> With folded guardrail

### 140 SC - Load chart

#### Load Chart for MEWP Metric



## 140 SC - Dimensional drawing







# **Equipment**

| Standard                                                                    |
|-----------------------------------------------------------------------------|
| 230V Predisposition                                                         |
| 4 wheel drive                                                               |
| Anti-slip platform surface                                                  |
| Audible alarm and illuminated indicator lamp (leveling, overload, lowering) |
| CAN bus technology                                                          |
| Emergency stop button in platform and on frame                              |
| Engine mounted on sliding platform                                          |
| Fixed anti-shearing protection