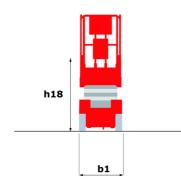

# 140 SC - Dimensional drawing

# 140 SC

|                                                                 | 140 SC  | Created on June 3, 2025 at 8:30 AM L                                                                                 |
|-----------------------------------------------------------------|---------|----------------------------------------------------------------------------------------------------------------------|
| Capacities                                                      |         | Metric                                                                                                               |
| Norking height                                                  | h21     | 14.20 m                                                                                                              |
| Platform height                                                 | h7      | 12.20 m                                                                                                              |
| Platform capacity                                               | Q       | 363 kg                                                                                                               |
| Max. capacity on the extension deck                             |         | 136 kg                                                                                                               |
| Number of people (indoor / outdoor)                             |         | 3 / 2                                                                                                                |
| Weight and dimensions                                           |         |                                                                                                                      |
| latform weight*                                                 |         | 5215 kg                                                                                                              |
| Platform dimensions (length x width)                            | lp / ep | 2.79 m x 1.60 m                                                                                                      |
| Platform dimensions with extension (length)                     |         | 4.31 m                                                                                                               |
| Overall length                                                  | I1      | 3.76 m                                                                                                               |
| Overall width                                                   | b1      | 1.75 m                                                                                                               |
| Overall height                                                  | h17     | 2.74 m                                                                                                               |
| Overall height (stowed)                                         | h18 *** | 2.08 m                                                                                                               |
| external turning radius                                         | Wa3     | 4.60 m                                                                                                               |
| Ground clearance at centre of wheelbase                         | m2      | 0.24 m                                                                                                               |
| Vheelbase                                                       | у       | 2.29 m                                                                                                               |
| Performances                                                    |         |                                                                                                                      |
| trive speed - stowed                                            |         | 5.60 km/h                                                                                                            |
| rive speed - raised                                             |         | 0.40 km/h                                                                                                            |
| aise speed (laden) / Lower speed (laden)                        |         | 69 s / 46 s                                                                                                          |
| Sradeability                                                    |         | 30 %                                                                                                                 |
| Aax outrigger leveling side to side                             |         | 11.70 °                                                                                                              |
| ndoor and outdoor max Tilt Rating (Fore and Aft / Side-to-Side) |         | 3°/2°                                                                                                                |
| Vheels /                                                        |         |                                                                                                                      |
| ires type                                                       |         | Foam-filled                                                                                                          |
| rive wheels (front / rear)                                      |         | 2 / 2                                                                                                                |
| teering wheels (front / rear)                                   |         | 2 / 0                                                                                                                |
| draking wheels (front / rear)                                   |         | 2 / 2                                                                                                                |
| ingine/Battery                                                  |         |                                                                                                                      |
| ingine brand / model                                            |         | Kubota - D1105                                                                                                       |
| ingine norm                                                     |         | Tier 4 final                                                                                                         |
| .C. Engine power rating / Power                                 |         | 25 Hp / 18.50 kW                                                                                                     |
| Miscellaneous                                                   |         |                                                                                                                      |
| Ground Pressure                                                 |         | 6.68 dan/cm2                                                                                                         |
| lydraulic tank capacity                                         |         | 68.10 I                                                                                                              |
| uel tank                                                        |         | 37.90 I                                                                                                              |
| ound pressure level (platform work station) (LpA)               |         | 79 dB                                                                                                                |
| loise to environment (LwA)                                      |         | < 85 dB                                                                                                              |
| /ibration on hands/arms                                         |         | < 2.50 m/s <sup>2</sup>                                                                                              |
| Standards compliance                                            |         |                                                                                                                      |
| his machine is in compliance with:                              |         | European directives: 2006/42/EC- Machinery<br>(revised EN280:2013) - 2004/108/EC (EMC) -<br>2006/95/EC (Low voltage) |