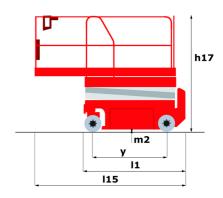

# 140 SC

|                                                                 | 140 SC  | Created on June 3, 2025 at 8:30 AM L                                                                                 |
|-----------------------------------------------------------------|---------|----------------------------------------------------------------------------------------------------------------------|
| Capacities                                                      |         | Metric                                                                                                               |
| Norking height                                                  | h21     | 14.20 m                                                                                                              |
| Platform height                                                 | h7      | 12.20 m                                                                                                              |
| Platform capacity                                               | Q       | 363 kg                                                                                                               |
| Max. capacity on the extension deck                             |         | 136 kg                                                                                                               |
| Number of people (indoor / outdoor)                             |         | 3 / 2                                                                                                                |
| Weight and dimensions                                           |         |                                                                                                                      |
| latform weight*                                                 |         | 5215 kg                                                                                                              |
| Platform dimensions (length x width)                            | lp / ep | 2.79 m x 1.60 m                                                                                                      |
| Platform dimensions with extension (length)                     |         | 4.31 m                                                                                                               |
| Overall length                                                  | I1      | 3.76 m                                                                                                               |
| Overall width                                                   | b1      | 1.75 m                                                                                                               |
| Overall height                                                  | h17     | 2.74 m                                                                                                               |
| Overall height (stowed)                                         | h18 *** | 2.08 m                                                                                                               |
| external turning radius                                         | Wa3     | 4.60 m                                                                                                               |
| Ground clearance at centre of wheelbase                         | m2      | 0.24 m                                                                                                               |
| Vheelbase                                                       | у       | 2.29 m                                                                                                               |
| Performances                                                    |         |                                                                                                                      |
| trive speed - stowed                                            |         | 5.60 km/h                                                                                                            |
| rive speed - raised                                             |         | 0.40 km/h                                                                                                            |
| aise speed (laden) / Lower speed (laden)                        |         | 69 s / 46 s                                                                                                          |
| Sradeability                                                    |         | 30 %                                                                                                                 |
| Aax outrigger leveling side to side                             |         | 11.70 °                                                                                                              |
| ndoor and outdoor max Tilt Rating (Fore and Aft / Side-to-Side) |         | 3°/2°                                                                                                                |
| Vheels /                                                        |         |                                                                                                                      |
| ires type                                                       |         | Foam-filled                                                                                                          |
| rive wheels (front / rear)                                      |         | 2 / 2                                                                                                                |
| teering wheels (front / rear)                                   |         | 2 / 0                                                                                                                |
| draking wheels (front / rear)                                   |         | 2 / 2                                                                                                                |
| ingine/Battery                                                  |         |                                                                                                                      |
| ingine brand / model                                            |         | Kubota - D1105                                                                                                       |
| ingine norm                                                     |         | Tier 4 final                                                                                                         |
| .C. Engine power rating / Power                                 |         | 25 Hp / 18.50 kW                                                                                                     |
| Miscellaneous                                                   |         |                                                                                                                      |
| Ground Pressure                                                 |         | 6.68 dan/cm2                                                                                                         |
| lydraulic tank capacity                                         |         | 68.10 I                                                                                                              |
| uel tank                                                        |         | 37.90 I                                                                                                              |
| ound pressure level (platform work station) (LpA)               |         | 79 dB                                                                                                                |
| loise to environment (LwA)                                      |         | < 85 dB                                                                                                              |
| /ibration on hands/arms                                         |         | < 2.50 m/s <sup>2</sup>                                                                                              |
| Standards compliance                                            |         |                                                                                                                      |
| his machine is in compliance with:                              |         | European directives: 2006/42/EC- Machinery<br>(revised EN280:2013) - 2004/108/EC (EMC) -<br>2006/95/EC (Low voltage) |

# 140 SC - Dimensional drawing