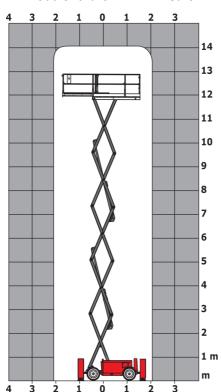

|
| /ibration on hands/arms                                         |         | < 2.50 m/s <sup>2</sup>                                                                                              |
| Standards compliance                                            |         |                                                                                                                      |
| his machine is in compliance with:                              |         | European directives: 2006/42/EC- Machinery<br>(revised EN280:2013) - 2004/108/EC (EMC) -<br>2006/95/EC (Low voltage) |

<sup>\*\*\*</sup> With folded guardrail

### 140 SC - Load chart

#### Load Chart for MEWP Metric



# 140 SC - Dimensional drawing







## **Equipment**

| Standard                                                                    |
|-----------------------------------------------------------------------------|
| 230V Predisposition                                                         |
| 4 wheel drive                                                               |
| Anti-slip platform surface                                                  |
| Audible alarm and illuminated indicator lamp (leveling, overload, lowering) |
| CAN bus technology                                                          |
| Emergency stop button in platform and on frame                              |
| Engine mounted on sliding platform                                          |
| Fixed anti-shearing