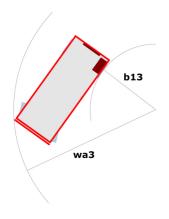

# 140 SC - Dimensional drawing

# 140 SC

|                                                                 | 140 SC  | Created on June 3, 2025 at 8:30 AM L                                                                                 |
|-----------------------------------------------------------------|---------|----------------------------------------------------------------------------------------------------------------------|
| Capacities                                                      |         | Metric                                                                                                               |
| Norking height                                                  | h21     | 14.20 m                                                                                                              |
| Platform height                                                 | h7      | 12.20 m                                                                                                              |
| Platform capacity                                               | Q       | 363 kg                                                                                                               |
| Max. capacity on the extension deck                             |         | 136 kg                                                                                                               |
| Number of people (indoor / outdoor)                             |         | 3 / 2                                                                                                                |
| Weight and dimensions                                           |         |                                                                                                                      |
| latform weight*                                                 |         | 5215 kg                                                                                                              |
| Platform dimensions (length x width)                            | lp / ep | 2.79 m x 1.60 m                                                                                                      |
| Platform dimensions with extension (length)                     |         | 4.31 m                                                                                                               |
| Overall length                                                  | I1      | 3.76 m                                                                                                               |
| Overall width                                                   | b1      | 1.75 m                                                                                                               |
| Overall height                                                  | h17     | 2.74 m                                                                                                               |
| Overall height (stowed)                                         | h18 *** | 2.08 m                                                                                                               |
| external turning radius                                         | Wa3     | 4.60 m                                                                                                               |
| Ground clearance at centre of wheelbase                         | m2      | 0.24 m                                                                                                               |
| Vheelbase                                                       | у       | 2.29 m                                                                                                               |
| Performances                                                    |         |                                                                                                                      |
| trive speed - stowed                                            |         | 5.60 km/h                                                                                                            |
| rive speed - raised                                             |         | 0.40 km/h                                                                                                            |
| aise speed (laden) / Lower speed (laden)                        |         | 69 s / 46 s                                                                                                          |
| Sradeability                                                    |         | 30 %                                                                                                                 |
| Aax outrigger leveling side to side                             |         | 11.70 °                                                                                                              |
| ndoor and outdoor max Tilt Rating (Fore and Aft / Side-to-Side) |         | 3°/2°                                                                                                                |
| Vheels /                                                        |         |                                                                                                                      |
| ires type                                                       |         | Foam-filled                                                                                                          |
| rive wheels (front / rear)                                      |         | 2 / 2                                                                                                                |
| teering wheels (front / rear)                                   |         | 2 / 0                                                                                                                |
| draking wheels (front / rear)                                   |         | 2 / 2                                                                                                                |
| ingine/Battery                                                  |         |                                                                                                                      |
| ingine brand / model                                            |         | Kubota - D1105                                                                                                       |
| ingine norm                                                     |         | Tier 4 final                                                                                                         |
| .C. Engine power rating / Power                                 |         | 25 Hp / 18.50 kW                                                                                                     |
| Miscellaneous                                                   |         |                                                                                                                      |
| Ground Pressure                                                 |         | 6.68 dan/cm2                                                                                                         |
| lydraulic tank capacity                                         |         | 68.10 I                                                                                                              |
| uel tank                                                        |         | 37.90 I                                                                                                              |
| ound pressure level (platform work station) (LpA)               |         | 79 dB                                                                                                                |
| loise to environment (LwA)                                      |         | < 85 dB                                                                                                              |
| /ibration on hands/arms                                         |         | < 2.50 m/s <sup>2</sup>                                                                                              |
| Standards compliance                                            |         |                                                                                                                      |
| his machine is in compliance with:                              |         | European directives: 2006/42/EC- Machinery<br>(revised EN280:2013) - 2004/108/EC (EMC) -<br>2006/95/EC (Low voltage) |