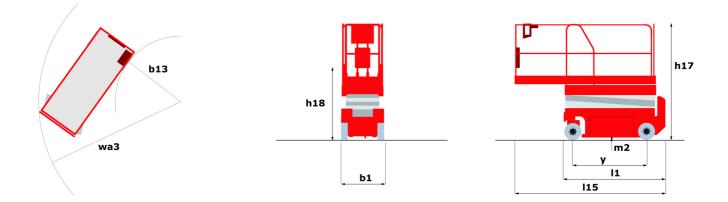

## 140 SC - Dimensional drawing

Technical sheet :

| 0                                                               |         |                                                                                                                   |
|-----------------------------------------------------------------|---------|-------------------------------------------------------------------------------------------------------------------|
| Capacities                                                      |         | Metric                                                                                                            |
| Vorking height                                                  | h21     | 14.20 m                                                                                                           |
| latform height                                                  | h7      | 12.20 m                                                                                                           |
| Platform capacity                                               | Q       | 363 kg                                                                                                            |
| Max. capacity on the extension deck                             |         | 136 kg                                                                                                            |
| Number of people (indoor / outdoor)                             |         | 3 / 2                                                                                                             |
| Veight and dimensions                                           |         |                                                                                                                   |
| latform weight*                                                 |         | 5215 kg                                                                                                           |
| Natform dimensions (length x width)                             | lp / ep | 2.79 m x 1.60 m                                                                                                   |
| Platform dimensions with extension (length)                     |         | 4.31 m                                                                                                            |
| )verall length                                                  | 11      | 3.76 m                                                                                                            |
| )verall width                                                   | b1      | 1.75 m                                                                                                            |
| Overall height                                                  | h17     | 2.74 m                                                                                                            |
| Overall height (stowed)                                         | h18 *** | 2.08 m                                                                                                            |
| External turning radius                                         | Wa3     | 4.60 m                                                                                                            |
| Ground clearance at centre of wheelbase                         | m2      | 0.24 m                                                                                                            |
| Nheelbase                                                       | у       | 2.29 m                                                                                                            |
| Performances                                                    |         |                                                                                                                   |
| Drive speed - stowed                                            |         | 5.60 km/h                                                                                                         |
| Drive speed - raised                                            |         | 0.40 km/h                                                                                                         |
| Raise speed (laden) / Lower speed (laden)                       |         | 69 s / 46 s                                                                                                       |
| Gradeability                                                    |         | 30 %                                                                                                              |
| Max outrigger leveling side to side                             |         | 11.70 °                                                                                                           |
| ndoor and outdoor max Tilt Rating (Fore and Aft / Side-to-Side) |         | 3 ° / 2 °                                                                                                         |
| Nheels                                                          |         |                                                                                                                   |
| Fires type                                                      |         | Foam-filled                                                                                                       |
| )rive wheels (front / rear)                                     |         | 2 / 2                                                                                                             |
| Steering wheels (front / rear)                                  |         | 2 / 0                                                                                                             |
| Braking wheels (front / rear)                                   |         | 2 / 2                                                                                                             |
| Engine/Battery                                                  |         |                                                                                                                   |
| Engine brand / model                                            |         | Kubota - D1105                                                                                                    |
| Engine norm                                                     |         | Tier 4 final                                                                                                      |
| .C. Engine power rating / Power                                 |         | 25 Hp / 18.50 kW                                                                                                  |
| Viscellaneous                                                   |         |                                                                                                                   |
| Ground Pressure                                                 |         | 6.68 dan/cm2                                                                                                      |
| Hydraulic tank capacity                                         |         | 68.10 l                                                                                                           |
| Fuel tank                                                       |         | 37.90 l                                                                                                           |
| Sound pressure level (platform work station) (LpA)              |         | 79 dB                                                                                                             |
| Noise to environment (LwA)                                      |         | < 85 dB                                                                                                           |
| Vibration on hands/arms                                         |         | < 2.50 m/s <sup>2</sup>                                                                                           |
| Standards compliance                                            |         |                                                                                                                   |
| This machine is in compliance with:                             |         | European directives: 2006/42/EC- Machinen<br>(revised EN280:2013) - 2004/108/EC (EMC)<br>2006/95/EC (Low voltage) |