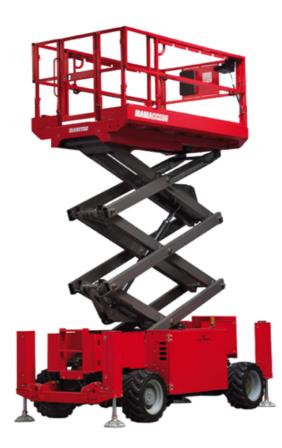

Technical sheet :

| 0                                                               |         |                                                                                                                   |
|-----------------------------------------------------------------|---------|-------------------------------------------------------------------------------------------------------------------|
| Capacities                                                      |         | Metric                                                                                                            |
| Vorking height                                                  | h21     | 14.20 m                                                                                                           |
| latform height                                                  | h7      | 12.20 m                                                                                                           |
| Platform capacity                                               | Q       | 363 kg                                                                                                            |
| Max. capacity on the extension deck                             |         | 136 kg                                                                                                            |
| Number of people (indoor / outdoor)                             |         | 3 / 2                                                                                                             |
| Veight and dimensions                                           |         |                                                                                                                   |
| latform weight*                                                 |         | 5215 kg                                                                                                           |
| Natform dimensions (length x width)                             | lp / ep | 2.79 m x 1.60 m                                                                                                   |
| Platform dimensions with extension (length)                     |         | 4.31 m                                                                                                            |
| )verall length                                                  | 11      | 3.76 m                                                                                                            |
| )verall width                                                   | b1      | 1.75 m                                                                                                            |
| Overall height                                                  | h17     | 2.74 m                                                                                                            |
| Overall height (stowed)                                         | h18 *** | 2.08 m                                                                                                            |
| External turning radius                                         | Wa3     | 4.60 m                                                                                                            |
| Ground clearance at centre of wheelbase                         | m2      | 0.24 m                                                                                                            |
| Nheelbase                                                       | у       | 2.29 m                                                                                                            |
| Performances                                                    |         |                                                                                                                   |
| Drive speed - stowed                                            |         | 5.60 km/h                                                                                                         |
| Drive speed - raised                                            |         | 0.40 km/h                                                                                                         |
| Raise speed (laden) / Lower speed (laden)                       |         | 69 s / 46 s                                                                                                       |
| Gradeability                                                    |         | 30 %                                                                                                              |
| Max outrigger leveling side to side                             |         | 11.70 °                                                                                                           |
| ndoor and outdoor max Tilt Rating (Fore and Aft / Side-to-Side) |         | 3 ° / 2 °                                                                                                         |
| Nheels                                                          |         |                                                                                                                   |
| Fires type                                                      |         | Foam-filled                                                                                                       |
| )rive wheels (front / rear)                                     |         | 2 / 2                                                                                                             |
| Steering wheels (front / rear)                                  |         | 2 / 0                                                                                                             |
| Braking wheels (front / rear)                                   |         | 2 / 2                                                                                                             |
| Engine/Battery                                                  |         |                                                                                                                   |
| Engine brand / model                                            |         | Kubota - D1105                                                                                                    |
| Engine norm                                                     |         | Tier 4 final                                                                                                      |
| .C. Engine power rating / Power                                 |         | 25 Hp / 18.50 kW                                                                                                  |
| Viscellaneous                                                   |         |                                                                                                                   |
| Ground Pressure                                                 |         | 6.68 dan/cm2                                                                                                      |
| Hydraulic tank capacity                                         |         | 68.10 l                                                                                                           |
| Fuel tank                                                       |         | 37.90 l                                                                                                           |
| Sound pressure level (platform work station) (LpA)              |         | 79 dB                                                                                                             |
| Noise to environment (LwA)                                      |         | < 85 dB                                                                                                           |
| Vibration on hands/arms                                         |         | < 2.50 m/s <sup>2</sup>                                                                                           |
| Standards compliance                                            |         |                                                                                                                   |
| This machine is in compliance with:                             |         | European directives: 2006/42/EC- Machinen<br>(revised EN280:2013) - 2004/108/EC (EMC)<br>2006/95/EC (Low voltage) |