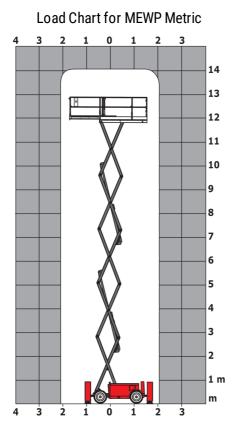

|         | < 85 dB                                                                                                           |
| Vibration on hands/arms                                         |         | < 2.50 m/s <sup>2</sup>                                                                                           |
| Standards compliance                                            |         |                                                                                                                   |
| This machine is in compliance with:                             |         | European directives: 2006/42/EC- Machinen<br>(revised EN280:2013) - 2004/108/EC (EMC)<br>2006/95/EC (Low voltage) |

\*\*\* With folded guardrail

## 140 SC - Load chart



## 140 SC - Dimensional drawing



## Equipment

| Standard                                                                    |
|-----------------------------------------------------------------------------|
| 230V Predisposition                                                         |
| 4 wheel drive                                                               |
| Anti-slip platform surface                                                  |
| Audible alarm and illuminated indicator lamp (leveling, overload, lowering) |
| CAN bus technology                                                          |
| Emergency stop button in platform and on frame                              |
| Engine mounted on sliding platform                                          |
| Fixed anti-shearing protect