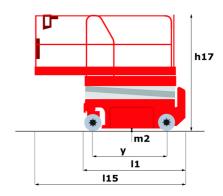

# 140 SC

|                                                                 | <b>140 SC</b> () | 140 SC Created on May 31, 2025 at 10:52 PM UT                                                                        |  |
|-----------------------------------------------------------------|------------------|----------------------------------------------------------------------------------------------------------------------|--|
| Capacities                                                      |                  | Metric                                                                                                               |  |
| Norking height                                                  | h21              | 14.20 m                                                                                                              |  |
| latform height                                                  | h7               | 12.20 m                                                                                                              |  |
| latform capacity                                                | Q                | 363 kg                                                                                                               |  |
| Max. capacity on the extension deck                             |                  | 136 kg                                                                                                               |  |
| lumber of people (indoor / outdoor)                             |                  | 3 / 2                                                                                                                |  |
| Veight and dimensions                                           |                  |                                                                                                                      |  |
| latform weight*                                                 |                  | 5215 kg                                                                                                              |  |
| Platform dimensions (length x width)                            | lp / ep          | 2.79 m x 1.60 m                                                                                                      |  |
| Platform dimensions with extension (length)                     |                  | 4.31 m                                                                                                               |  |
| Overall length                                                  | l1               | 3.76 m                                                                                                               |  |
| Overall width                                                   | b1               | 1.75 m                                                                                                               |  |
| Overall height                                                  | h17              | 2.74 m                                                                                                               |  |
| Overall height (stowed)                                         | h18 ***          | 2.08 m                                                                                                               |  |
| external turning radius                                         | Wa3              | 4.60 m                                                                                                               |  |
| Ground clearance at centre of wheelbase                         | m2               | 0.24 m                                                                                                               |  |
| Vheelbase                                                       | у                | 2.29 m                                                                                                               |  |
| Performances                                                    |                  |                                                                                                                      |  |
| rive speed - stowed                                             |                  | 5.60 km/h                                                                                                            |  |
| rive speed - raised                                             |                  | 0.40 km/h                                                                                                            |  |
| laise speed (laden) / Lower speed (laden)                       |                  | 69 s / 46 s                                                                                                          |  |
| Gradeability                                                    |                  | 30 %                                                                                                                 |  |
| Max outrigger leveling side to side                             |                  | 11.70°                                                                                                               |  |
| ndoor and outdoor max Tilt Rating (Fore and Aft / Side-to-Side) |                  | 3°/2°                                                                                                                |  |
| Vheels .                                                        |                  |                                                                                                                      |  |
| ires type                                                       |                  | Foam-filled                                                                                                          |  |
| rive wheels (front / rear)                                      |                  | 2/2                                                                                                                  |  |
| teering wheels (front / rear)                                   |                  | 2/0                                                                                                                  |  |
| traking wheels (front / rear)                                   |                  | 2/2                                                                                                                  |  |
| ingine/Battery                                                  |                  |                                                                                                                      |  |
| ingine brand / model                                            |                  | Kubota - D1105                                                                                                       |  |
| ingine norm                                                     |                  | Tier 4 final                                                                                                         |  |
| C. Engine power rating / Power                                  |                  | 25 Hp / 18.50 kW                                                                                                     |  |
| Miscellaneous                                                   |                  |                                                                                                                      |  |
| Fround Pressure                                                 |                  | 6.68 dan/cm2                                                                                                         |  |
| lydraulic tank capacity                                         |                  | 68.10 I                                                                                                              |  |
| uel tank                                                        |                  | 37.90 I                                                                                                              |  |
| ound pressure level (platform work station) (LpA)               |                  | 79 dB                                                                                                                |  |
| oise to environment (LwA)                                       |                  | < 85 dB                                                                                                              |  |
| libration on hands/arms                                         |                  | < 2.50 m/s <sup>2</sup>                                                                                              |  |
| Standards compliance                                            |                  |                                                                                                                      |  |
| This machine is in compliance with:                             |                  | European directives: 2006/42/EC- Machinery<br>(revised EN280:2013) - 2004/108/EC (EMC) -<br>2006/95/EC (Low voltage) |  |

## 140 SC - Dimensional drawing