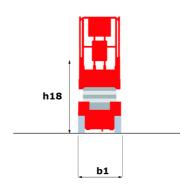

## 140 SC - Dimensional drawing

# 140 SC

|                                                                 | <b>140 SC</b> () | 140 SC Created on May 31, 2025 at 10:52 PM UT                                                                        |  |
|-----------------------------------------------------------------|------------------|----------------------------------------------------------------------------------------------------------------------|--|
| Capacities                                                      |                  | Metric                                                                                                               |  |
| Norking height                                                  | h21              | 14.20 m                                                                                                              |  |
| latform height                                                  | h7               | 12.20 m                                                                                                              |  |
| latform capacity                                                | Q                | 363 kg                                                                                                               |  |
| Max. capacity on the extension deck                             |                  | 136 kg                                                                                                               |  |
| lumber of people (indoor / outdoor)                             |                  | 3 / 2                                                                                                                |  |
| Veight and dimensions                                           |                  |                                                                                                                      |  |
| latform weight*                                                 |                  | 5215 kg                                                                                                              |  |
| Platform dimensions (length x width)                            | lp / ep          | 2.79 m x 1.60 m                                                                                                      |  |
| Platform dimensions with extension (length)                     |                  | 4.31 m                                                                                                               |  |
| Overall length                                                  | l1               | 3.76 m                                                                                                               |  |
| Overall width                                                   | b1               | 1.75 m                                                                                                               |  |
| Overall height                                                  | h17              | 2.74 m                                                                                                               |  |
| Overall height (stowed)                                         | h18 ***          | 2.08 m                                                                                                               |  |
| external turning radius                                         | Wa3              | 4.60 m                                                                                                               |  |
| Ground clearance at centre of wheelbase                         | m2               | 0.24 m                                                                                                               |  |
| Vheelbase                                                       | у                | 2.29 m                                                                                                               |  |
| Performances                                                    |                  |                                                                                                                      |  |
| rive speed - stowed                                             |                  | 5.60 km/h                                                                                                            |  |
| rive speed - raised                                             |                  | 0.40 km/h                                                                                                            |  |
| laise speed (laden) / Lower speed (laden)                       |                  | 69 s / 46 s                                                                                                          |  |
| Gradeability                                                    |                  | 30 %                                                                                                                 |  |
| Max outrigger leveling side to side                             |                  | 11.70°                                                                                                               |  |
| ndoor and outdoor max Tilt Rating (Fore and Aft / Side-to-Side) |                  | 3°/2°                                                                                                                |  |
| Vheels .                                                        |                  |                                                                                                                      |  |
| ires type                                                       |                  | Foam-filled                                                                                                          |  |
| rive wheels (front / rear)                                      |                  | 2/2                                                                                                                  |  |
| teering wheels (front / rear)                                   |                  | 2/0                                                                                                                  |  |
| traking wheels (front / rear)                                   |                  | 2/2                                                                                                                  |  |
| ingine/Battery                                                  |                  |                                                                                                                      |  |
| ingine brand / model                                            |                  | Kubota - D1105                                                                                                       |  |
| ingine norm                                                     |                  | Tier 4 final                                                                                                         |  |
| C. Engine power rating / Power                                  |                  | 25 Hp / 18.50 kW                                                                                                     |  |
| Miscellaneous                                                   |                  |                                                                                                                      |  |
| Fround Pressure                                                 |                  | 6.68 dan/cm2                                                                                                         |  |
| lydraulic tank capacity                                         |                  | 68.10 I                                                                                                              |  |
| uel tank                                                        |                  | 37.90 I                                                                                                              |  |
| ound pressure level (platform work station) (LpA)               |                  | 79 dB                                                                                                                |  |
| oise to environment (LwA)                                       |                  | < 85 dB                                                                                                              |  |
| libration on hands/arms                                         |                  | < 2.50 m/s <sup>2</sup>                                                                                              |  |
| Standards compliance                                            |                  |                                                                                                                      |  |
| This machine is in compliance with:                             |                  | European directives: 2006/42/EC- Machinery<br>(revised EN280:2013) - 2004/108/EC (EMC) -<br>2006/95/EC (Low voltage) |  |