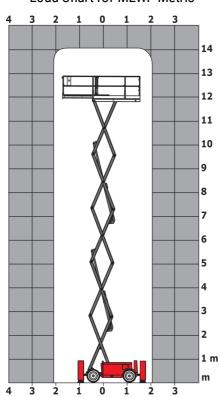

|  |
| libration on hands/arms                                         |                  | < 2.50 m/s <sup>2</sup>                                                                                              |  |
| Standards compliance                                            |                  |                                                                                                                      |  |
| This machine is in compliance with:                             |                  | European directives: 2006/42/EC- Machinery<br>(revised EN280:2013) - 2004/108/EC (EMC) -<br>2006/95/EC (Low voltage) |  |

<sup>\*\*\*</sup> With folded guardrail

### 140 SC - Load chart

#### Load Chart for MEWP Metric



## 140 SC - Dimensional drawing







# **Equipment**

| Standard                                                                    |
|-----------------------------------------------------------------------------|
| 230V Predisposition                                                         |
| 4 wheel drive                                                               |
| Anti-slip platform surface                                                  |
| Audible alarm and illuminated indicator lamp (leveling, overload, lowering) |
| CAN bus technology                                                          |
| Emergency stop button in platform and on frame                              |
| Engine mounted on sliding platform                                          |
| Fixed anti-shearing