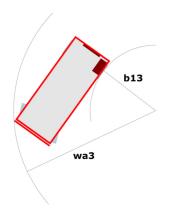

## 140 SC - Dimensional drawing

# 140 SC

|                                                                 | <b>140 SC</b> () | 140 SC Created on May 31, 2025 at 10:52 PM UT                                                                        |  |
|-----------------------------------------------------------------|------------------|----------------------------------------------------------------------------------------------------------------------|--|
| Capacities                                                      |                  | Metric                                                                                                               |  |
| Norking height                                                  | h21              | 14.20 m                                                                                                              |  |
| latform height                                                  | h7               | 12.20 m                                                                                                              |  |
| latform capacity                                                | Q                | 363 kg                                                                                                               |  |
| Max. capacity on the extension deck                             |                  | 136 kg                                                                                                               |  |
| lumber of people (indoor / outdoor)                             |                  | 3 / 2                                                                                                                |  |
| Veight and dimensions                                           |                  |                                                                                                                      |  |
| latform weight*                                                 |                  | 5215 kg                                                                                                              |  |
| Platform dimensions (length x width)                            | lp / ep          | 2.79 m x 1.60 m                                                                                                      |  |
| Platform dimensions with extension (length)                     |                  | 4.31 m                                                                                                               |  |
| Overall length                                                  | l1               | 3.76 m                                                                                                               |  |
| Overall width                                                   | b1               | 1.75 m                                                                                                               |  |
| Overall height                                                  | h17              | 2.74 m                                                                                                               |  |
| Overall height (stowed)                                         | h18 ***          | 2.08 m                                                                                                               |  |
| external turning radius                                         | Wa3              | 4.60 m                                                                                                               |  |
| Ground clearance at centre of wheelbase                         | m2               | 0.24 m                                                                                                               |  |
| Vheelbase                                                       | у                | 2.29 m                                                                                                               |  |
| Performances                                                    |                  |                                                                                                                      |  |
| rive speed - stowed                                             |                  | 5.60 km/h                                                                                                            |  |
| rive speed - raised                                             |                  | 0.40 km/h                                                                                                            |  |
| laise speed (laden) / Lower speed (laden)                       |                  | 69 s / 46 s                                                                                                          |  |
| Gradeability                                                    |                  | 30 %                                                                                                                 |  |
| Max outrigger leveling side to side                             |                  | 11.70°                                                                                                               |  |
| ndoor and outdoor max Tilt Rating (Fore and Aft / Side-to-Side) |                  | 3°/2°                                                                                                                |  |
| Vheels .                                                        |                  |                                                                                                                      |  |
| ires type                                                       |                  | Foam-filled                                                                                                          |  |
| rive wheels (front / rear)                                      |                  | 2/2                                                                                                                  |  |
| teering wheels (front / rear)                                   |                  | 2/0                                                                                                                  |  |
| traking wheels (front / rear)                                   |                  | 2/2                                                                                                                  |  |
| ingine/Battery                                                  |                  |                                                                                                                      |  |
| ingine brand / model                                            |                  | Kubota - D1105                                                                                                       |  |
| ingine norm                                                     |                  | Tier 4 final                                                                                                         |  |
| C. Engine power rating / Power                                  |                  | 25 Hp / 18.50 kW                                                                                                     |  |
| Miscellaneous                                                   |                  |                                                                                                                      |  |
| Fround Pressure                                                 |                  | 6.68 dan/cm2                                                                                                         |  |
| lydraulic tank capacity                                         |                  | 68.10 I                                                                                                              |  |
| uel tank                                                        |                  | 37.90 I                                                                                                              |  |
| ound pressure level (platform work station) (LpA)               |                  | 79 dB                                                                                                                |  |
| oise to environment (LwA)                                       |                  | < 85 dB                                                                                                              |  |
| libration on hands/arms                                         |                  | < 2.50 m/s <sup>2</sup>                                                                                              |  |
| Standards compliance                                            |                  |                                                                                                                      |  |
| This machine is in compliance with:                             |                  | European directives: 2006/42/EC- Machinery<br>(revised EN280:2013) - 2004/108/EC (EMC) -<br>2006/95/EC (Low voltage) |  |