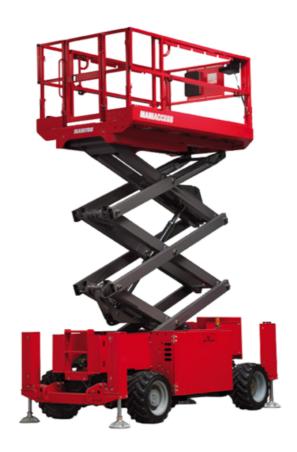

# 140 SC

|                                                                 | <b>140 SC</b> () | 140 SC Created on May 31, 2025 at 10:52 PM UT                                                                        |  |
|-----------------------------------------------------------------|------------------|----------------------------------------------------------------------------------------------------------------------|--|
| Capacities                                                      |                  | Metric                                                                                                               |  |
| Norking height                                                  | h21              | 14.20 m                                                                                                              |  |
| latform height                                                  | h7               | 12.20 m                                                                                                              |  |
| latform capacity                                                | Q                | 363 kg                                                                                                               |  |
| Max. capacity on the extension deck                             |                  | 136 kg                                                                                                               |  |
| lumber of people (indoor / outdoor)                             |                  | 3 / 2                                                                                                                |  |
| Veight and dimensions                                           |                  |                                                                                                                      |  |
| latform weight*                                                 |                  | 5215 kg                                                                                                              |  |
| Platform dimensions (length x width)                            | lp / ep          | 2.79 m x 1.60 m                                                                                                      |  |
| Platform dimensions with extension (length)                     |                  | 4.31 m                                                                                                               |  |
| Overall length                                                  | l1               | 3.76 m                                                                                                               |  |
| Overall width                                                   | b1               | 1.75 m                                                                                                               |  |
| Overall height                                                  | h17              | 2.74 m                                                                                                               |  |
| Overall height (stowed)                                         | h18 ***          | 2.08 m                                                                                                               |  |
| external turning radius                                         | Wa3              | 4.60 m                                                                                                               |  |
| Ground clearance at centre of wheelbase                         | m2               | 0.24 m                                                                                                               |  |
| Vheelbase                                                       | у                | 2.29 m                                                                                                               |  |
| Performances                                                    |                  |                                                                                                                      |  |
| rive speed - stowed                                             |                  | 5.60 km/h                                                                                                            |  |
| rive speed - raised                                             |                  | 0.40 km/h                                                                                                            |  |
| laise speed (laden) / Lower speed (laden)                       |                  | 69 s / 46 s                                                                                                          |  |
| Gradeability                                                    |                  | 30 %                                                                                                                 |  |
| Max outrigger leveling side to side                             |                  | 11.70°                                                                                                               |  |
| ndoor and outdoor max Tilt Rating (Fore and Aft / Side-to-Side) |                  | 3°/2°                                                                                                                |  |
| Vheels .                                                        |                  |                                                                                                                      |  |
| ires type                                                       |                  | Foam-filled                                                                                                          |  |
| rive wheels (front / rear)                                      |                  | 2/2                                                                                                                  |  |
| teering wheels (front / rear)                                   |                  | 2/0                                                                                                                  |  |
| traking wheels (front / rear)                                   |                  | 2/2                                                                                                                  |  |
| ingine/Battery                                                  |                  |                                                                                                                      |  |
| ingine brand / model                                            |                  | Kubota - D1105                                                                                                       |  |
| ingine norm                                                     |                  | Tier 4 final                                                                                                         |  |
| C. Engine power rating / Power                                  |                  | 25 Hp / 18.50 kW                                                                                                     |  |
| Miscellaneous                                                   |                  |                                                                                                                      |  |
| Fround Pressure                                                 |                  | 6.68 dan/cm2                                                                                                         |  |
| lydraulic tank capacity                                         |                  | 68.10 I                                                                                                              |  |
| uel tank                                                        |                  | 37.90 I                                                                                                              |  |
| ound pressure level (platform work station) (LpA)               |                  | 79 dB                                                                                                                |  |
| oise to environment (LwA)                                       |                  | < 85 dB                                                                                                              |  |
| libration on hands/arms                                         |                  | < 2.50 m/s <sup>2</sup>                                                                                              |  |
| Standards compliance                                            |                  |                                                                                                                      |  |
| This machine is in compliance with:                             |                  | European directives: 2006/42/EC- Machinery<br>(revised EN280:2013) - 2004/108/EC (EMC) -<br>2006/95/EC (Low voltage) |  |