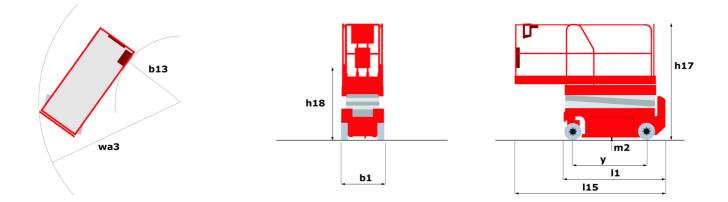

Technical sheet :

| Capacities                                                      |           | Metric                                                                                                             |
|-----------------------------------------------------------------|-----------|--------------------------------------------------------------------------------------------------------------------|
| Norking height                                                  | h21       | 14.20 m                                                                                                            |
| Patform height                                                  | h7        | 12.20 m                                                                                                            |
| Patform capacity                                                | Q         | 363 kg                                                                                                             |
| Aax. capacity on the extension deck                             | 4         | 136 kg                                                                                                             |
| lumber of people (indoor / outdoor)                             |           | 3 / 2                                                                                                              |
| Veight and dimensions                                           |           |                                                                                                                    |
| latform weight*                                                 |           | 5215 kg                                                                                                            |
| Patform dimensions (length x width)                             | lp / ep   | 2.79 m x 1.60 m                                                                                                    |
| Patform dimensions with extension (length)                      | P · · · P | 4.31 m                                                                                                             |
| Iverall length                                                  | 11        | 3.76 m                                                                                                             |
| verall width                                                    | b1        | 1.75 m                                                                                                             |
| Dverall height                                                  | h17       | 2.74 m                                                                                                             |
| overall height (stowed)                                         | h18 ***   | 2.08 m                                                                                                             |
| External turning radius                                         | Wa3       | 4.60 m                                                                                                             |
| Ground clearance at centre of wheelbase                         | m2        | 0.24 m                                                                                                             |
| Vheelbase                                                       | у         | 2.29 m                                                                                                             |
| Performances                                                    |           |                                                                                                                    |
| Drive speed - stowed                                            |           | 5.60 km/h                                                                                                          |
| Drive speed - raised                                            |           | 0.40 km/h                                                                                                          |
| Raise speed (laden) / Lower speed (laden)                       |           | 69 s / 46 s                                                                                                        |
| Gradeability                                                    |           | 30 %                                                                                                               |
| Vax outrigger leveling side to side                             |           | 11.70 °                                                                                                            |
| ndoor and outdoor max Tilt Rating (Fore and Aft / Side-to-Side) |           | 3°/2°                                                                                                              |
| Wheels                                                          |           |                                                                                                                    |
| Fires type                                                      |           | Foam-filled                                                                                                        |
| Drive wheels (front / rear)                                     |           | 2/2                                                                                                                |
| Steering wheels (front / rear)                                  |           | 2 / 0                                                                                                              |
| Braking wheels (front / rear)                                   |           | 2/2                                                                                                                |
| Engine/Battery                                                  |           |                                                                                                                    |
| Engine brand / model                                            |           | Kubota - D1105                                                                                                     |
| Engine norm                                                     |           | Tier 4 final                                                                                                       |
| .C. Engine power rating / Power                                 |           | 25 Hp / 18.50 kW                                                                                                   |
| Viscellaneous                                                   |           |                                                                                                                    |
| Ground Pressure                                                 |           | 6.68 dan/cm2                                                                                                       |
| Hydraulic tank capacity                                         |           | 68.10 l                                                                                                            |
| uel tank                                                        |           | 37.90 l                                                                                                            |
| Sound pressure level (platform work station) (LpA)              |           | 79 dB                                                                                                              |
| loise to environment (LwA)                                      |           | < 85 dB                                                                                                            |
| /ibration on hands/arms                                         |           | < 2.50 m/s²                                                                                                        |
| Standards compliance                                            |           |                                                                                                                    |
| This machine is in compliance with:                             |           | European directives: 2006/42/EC- Machinery<br>(revised EN280:2013) - 2004/108/EC (EMC)<br>2006/95/EC (Low voltage) |

## 140 SC - Dimensional drawing