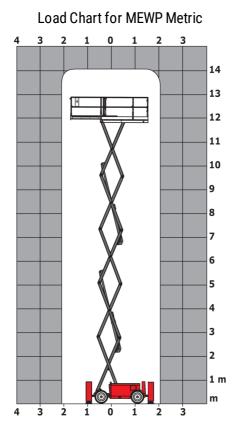

|           | < 85 dB                                                                                                            |
| /ibration on hands/arms                                         |           | < 2.50 m/s²                                                                                                        |
| Standards compliance                                            |           |                                                                                                                    |
| This machine is in compliance with:                             |           | European directives: 2006/42/EC- Machinery<br>(revised EN280:2013) - 2004/108/EC (EMC)<br>2006/95/EC (Low voltage) |

\*\*\* With folded guardrail

## 140 SC - Load chart



## 140 SC - Dimensional drawing



## Equipment

| Standard                                                                    |
|-----------------------------------------------------------------------------|
| 230V Predisposition                                                         |
| 4 wheel drive                                                               |
| Anti-slip platform surface                                                  |
| Audible alarm and illuminated indicator lamp (leveling, overload, lowering) |
| CAN bus technology                                                          |
| Emergency stop button in platform and on frame                              |
| Engine mounted on sliding platform                                          |
| Fixed anti-shearing protect