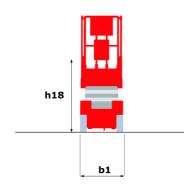

# 140 SC

|                                                                  | 140 50  | Created on June 4, 2025 at 8:38 AM UT                                                                                |
|------------------------------------------------------------------|---------|----------------------------------------------------------------------------------------------------------------------|
| Capacities                                                       |         | Metric                                                                                                               |
| Working height                                                   | h21     | 14.20 m                                                                                                              |
| Platform height                                                  | h7      | 12.20 m                                                                                                              |
| Platform capacity                                                | Q       | 363 kg                                                                                                               |
| Max. capacity on the extension deck                              |         | 136 kg                                                                                                               |
| Number of people (indoor / outdoor)                              |         | 3 / 2                                                                                                                |
| Weight and dimensions                                            |         |                                                                                                                      |
| Platform weight*                                                 |         | 5215 kg                                                                                                              |
| Platform dimensions (length x width)                             | lp / ep | 2.79 m x 1.60 m                                                                                                      |
| Platform dimensions with extension (length)                      |         | 4.31 m                                                                                                               |
| Overall length                                                   | l1      | 3.76 m                                                                                                               |
| Overall width                                                    | b1      | 1.75 m                                                                                                               |
| Overall height                                                   | h17     | 2.74 m                                                                                                               |
| Overall height (stowed)                                          | h18 *** | 2.08 m                                                                                                               |
| External turning radius                                          | Wa3     | 4.60 m                                                                                                               |
| Ground clearance at centre of wheelbase                          | m2      | 0.24 m                                                                                                               |
| Wheelbase                                                        | у       | 2.29 m                                                                                                               |
| Performances                                                     |         |                                                                                                                      |
| Drive speed - stowed                                             |         | 5.60 km/h                                                                                                            |
| Drive speed - raised                                             |         | 0.40 km/h                                                                                                            |
| Raise speed (laden) / Lower speed (laden)                        |         | 69 s / 46 s                                                                                                          |
| Gradeability                                                     |         | 30 %                                                                                                                 |
| Max outrigger leveling side to side                              |         | 11.70 °                                                                                                              |
| Indoor and outdoor max Tilt Rating (Fore and Aft / Side-to-Side) |         | 3°/2°                                                                                                                |
| Wheels                                                           |         |                                                                                                                      |
| Tires type                                                       |         | Foam-filled                                                                                                          |
| Drive wheels (front / rear)                                      |         | 2/2                                                                                                                  |
| Steering wheels (front / rear)                                   |         | 2/0                                                                                                                  |
| Braking wheels (front / rear)                                    |         | 2/2                                                                                                                  |
| Engine/Battery                                                   |         |                                                                                                                      |
| Engine brand / model                                             |         | Kubota - D1105                                                                                                       |
| Engine norm                                                      |         | Tier 4 final                                                                                                         |
| I.C. Engine power rating / Power                                 |         | 25 Hp / 18.50 kW                                                                                                     |
| Miscellaneous                                                    |         |                                                                                                                      |
| Ground Pressure                                                  |         | 6.68 dan/cm2                                                                                                         |
| Hydraulic tank capacity                                          |         | 68.10 I                                                                                                              |
| Fuel tank                                                        |         | 37.90                                                                                                                |
| Sound pressure level (platform work station) (LpA)               |         | 79 dB                                                                                                                |
| Noise to environment (LwA)                                       |         | < 85 dB                                                                                                              |
| Vibration on hands/arms                                          |         | < 2.50 m/s²                                                                                                          |
| Standards compliance                                             |         | 2.35 114 0                                                                                                           |
| This machine is in compliance with:                              |         | European directives: 2006/42/EC- Machinery<br>(revised EN280:2013) - 2004/108/EC (EMC) -<br>2006/95/EC (Low voltage) |

## 140 SC - Dimensional drawing