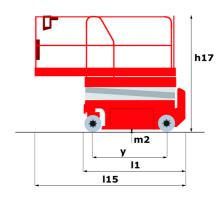

# 140 SC

|                                                                  | 140 50  | Created on June 4, 2025 at 8:38 AM UT                                                                                |
|------------------------------------------------------------------|---------|----------------------------------------------------------------------------------------------------------------------|
| Capacities                                                       |         | Metric                                                                                                               |
| Working height                                                   | h21     | 14.20 m                                                                                                              |
| Platform height                                                  | h7      | 12.20 m                                                                                                              |
| Platform capacity                                                | Q       | 363 kg                                                                                                               |
| Max. capacity on the extension deck                              |         | 136 kg                                                                                                               |
| Number of people (indoor / outdoor)                              |         | 3 / 2                                                                                                                |
| Weight and dimensions                                            |         |                                                                                                                      |
| Platform weight*                                                 |         | 5215 kg                                                                                                              |
| Platform dimensions (length x width)                             | lp / ep | 2.79 m x 1.60 m                                                                                                      |
| Platform dimensions with extension (length)                      |         | 4.31 m                                                                                                               |
| Overall length                                                   | l1      | 3.76 m                                                                                                               |
| Overall width                                                    | b1      | 1.75 m                                                                                                               |
| Overall height                                                   | h17     | 2.74 m                                                                                                               |
| Overall height (stowed)                                          | h18 *** | 2.08 m                                                                                                               |
| External turning radius                                          | Wa3     | 4.60 m                                                                                                               |
| Ground clearance at centre of wheelbase                          | m2      | 0.24 m                                                                                                               |
| Wheelbase                                                        | у       | 2.29 m                                                                                                               |
| Performances                                                     |         |                                                                                                                      |
| Drive speed - stowed                                             |         | 5.60 km/h                                                                                                            |
| Drive speed - raised                                             |         | 0.40 km/h                                                                                                            |
| Raise speed (laden) / Lower speed (laden)                        |         | 69 s / 46 s                                                                                                          |
| Gradeability                                                     |         | 30 %                                                                                                                 |
| Max outrigger leveling side to side                              |         | 11.70 °                                                                                                              |
| Indoor and outdoor max Tilt Rating (Fore and Aft / Side-to-Side) |         | 3°/2°                                                                                                                |
| Wheels                                                           |         |                                                                                                                      |
| Tires type                                                       |         | Foam-filled                                                                                                          |
| Drive wheels (front / rear)                                      |         | 2/2                                                                                                                  |
| Steering wheels (front / rear)                                   |         | 2/0                                                                                                                  |
| Braking wheels (front / rear)                                    |         | 2/2                                                                                                                  |
| Engine/Battery                                                   |         |                                                                                                                      |
| Engine brand / model                                             |         | Kubota - D1105                                                                                                       |
| Engine norm                                                      |         | Tier 4 final                                                                                                         |
| I.C. Engine power rating / Power                                 |         | 25 Hp / 18.50 kW                                                                                                     |
| Miscellaneous                                                    |         |                                                                                                                      |
| Ground Pressure                                                  |         | 6.68 dan/cm2                                                                                                         |
| Hydraulic tank capacity                                          |         | 68.10 I                                                                                                              |
| Fuel tank                                                        |         | 37.90                                                                                                                |
| Sound pressure level (platform work station) (LpA)               |         | 79 dB                                                                                                                |
| Noise to environment (LwA)                                       |         | < 85 dB                                                                                                              |
| Vibration on hands/arms                                          |         | < 2.50 m/s²                                                                                                          |
| Standards compliance                                             |         | 2.35 114 0                                                                                                           |
| This machine is in compliance with:                              |         | European directives: 2006/42/EC- Machinery<br>(revised EN280:2013) - 2004/108/EC (EMC) -<br>2006/95/EC (Low voltage) |

## 140 SC - Dimensional drawing