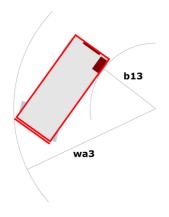

|
| Vibration on hands/arms                                          |         | < 2.50 m/s²                                                                                                          |
| Standards compliance                                             |         | 2.35 114 0                                                                                                           |
| This machine is in compliance with:                              |         | European directives: 2006/42/EC- Machinery<br>(revised EN280:2013) - 2004/108/EC (EMC) -<br>2006/95/EC (Low voltage) |

<sup>\*\*\*</sup> With folded guardrail

### 140 SC - Load chart

#### Load Chart for MEWP Metric



## 140 SC - Dimensional drawing







# **Equipment**

| Standard                                                                    |
|-----------------------------------------------------------------------------|
| 230V Predisposition                                                         |
| 4 wheel drive                                                               |
| Anti-slip platform surface                                                  |
| Audible alarm and illuminated indicator lamp (leveling, overload, lowering) |
| CAN bus technology                                                          |
| Emergency stop button in platform and on frame                              |
| Engine mounted on sliding platform                                          |
| Fixed anti-shearing protection