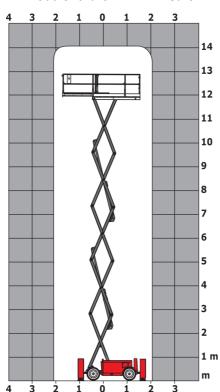

|
| Vibration on hands/arms                                          |         | < 2.50 m/s²                                                                                                          |
| Standards compliance                                             |         | 2.35 114 0                                                                                                           |
| This machine is in compliance with:                              |         | European directives: 2006/42/EC- Machinery<br>(revised EN280:2013) - 2004/108/EC (EMC) -<br>2006/95/EC (Low voltage) |

<sup>\*\*\*</sup> With folded guardrail

### 140 SC - Load chart

#### Load Chart for MEWP Metric



## 140 SC - Dimensional drawing







# **Equipment**

| Standard                                                                    |
|-----------------------------------------------------------------------------|
| 230V Predisposition                                                         |
| 4 wheel drive                                                               |
| Anti-slip platform surface                                                  |
| Audible alarm and illuminated indicator lamp (leveling, overload, lowering) |
| CAN bus technology                                                          |
| Emergency stop button in platform and on frame                              |
| Engine mounted on sliding platform                                          |
| Fixed anti-shearing