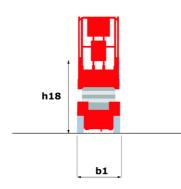

|
| Vibration on hands/arms                                          |         | < 2.50 m/s <sup>2</sup>                                                                                              |
| Standards compliance                                             |         | - 2.00 m/o                                                                                                           |
| This machine is in compliance with:                              |         | European directives: 2006/42/EC- Machinery<br>(revised EN280:2013) - 2004/108/EC (EMC) -<br>2006/95/EC (Low voltage) |

<sup>\*\*\*</sup> With folded guardrail

### 140 SC - Load chart

#### Load Chart for MEWP Metric



## 140 SC - Dimensional drawing







# **Equipment**

| Standard                                                                    |
|-----------------------------------------------------------------------------|
| 230V Predisposition                                                         |
| 4 wheel drive                                                               |
| Anti-slip platform surface                                                  |
| Audible alarm and illuminated indicator lamp (leveling, overload, lowering) |
| CAN bus technology                                                          |
| Emergency stop button in platform and on frame                              |
| Engine mounted on sliding platform                                          |
| Fixed anti-shearing protection