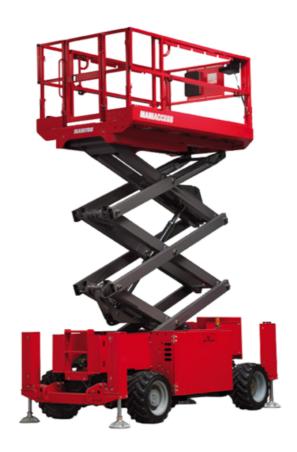

# 140 SC

|                                                                  | 140 SC  | Created on June 17, 2025 at 11:32 AM UTO                                                                             |
|------------------------------------------------------------------|---------|----------------------------------------------------------------------------------------------------------------------|
| Capacities                                                       |         | Metric                                                                                                               |
| Working height                                                   | h21     | 14.20 m                                                                                                              |
| Platform height                                                  | h7      | 12.20 m                                                                                                              |
| Platform capacity                                                | Q       | 363 kg                                                                                                               |
| Max. capacity on the extension deck                              |         | 136 kg                                                                                                               |
| Number of people (indoor / outdoor)                              |         | 3 / 2                                                                                                                |
| Weight and dimensions                                            |         |                                                                                                                      |
| Platform weight*                                                 |         | 5215 kg                                                                                                              |
| Platform dimensions (length x width)                             | lp / ep | 2.79 m x 1.60 m                                                                                                      |
| Platform dimensions with extension (length)                      |         | 4.31 m                                                                                                               |
| Overall length                                                   | I1      | 3.76 m                                                                                                               |
| Overall width                                                    | b1      | 1.75 m                                                                                                               |
| Overall height                                                   | h17     | 2.74 m                                                                                                               |
| Overall height (stowed)                                          | h18 *** | 2.08 m                                                                                                               |
| External turning radius                                          | Wa3     | 4.60 m                                                                                                               |
| Ground clearance at centre of wheelbase                          | m2      | 0.24 m                                                                                                               |
| Wheelbase                                                        | у       | 2.29 m                                                                                                               |
| Performances                                                     |         |                                                                                                                      |
| Drive speed - stowed                                             |         | 5.60 km/h                                                                                                            |
| Drive speed - raised                                             |         | 0.40 km/h                                                                                                            |
| Raise speed (laden) / Lower speed (laden)                        |         | 69 s / 46 s                                                                                                          |
| Gradeability                                                     |         | 30 %                                                                                                                 |
| Max outrigger leveling side to side                              |         | 11.70 °                                                                                                              |
| Indoor and outdoor max Tilt Rating (Fore and Aft / Side-to-Side) |         | 3 ° / 2 °                                                                                                            |
| Wheels                                                           |         | <b>3</b> 7 2                                                                                                         |
| Tires type                                                       |         | Foam-filled Foam-filled                                                                                              |
| Drive wheels (front / rear)                                      |         | 2 / 2                                                                                                                |
| Steering wheels (front / rear)                                   |         | 2 / 0                                                                                                                |
| Braking wheels (front / rear)                                    |         | 2/2                                                                                                                  |
| Engine/Battery                                                   |         | <u> </u>                                                                                                             |
| Engine brand / model                                             |         | Kubota - D1105                                                                                                       |
| Engine norm                                                      |         | Tier 4 final                                                                                                         |
| I.C. Engine power rating / Power                                 |         | 25 Hp / 18.50 kW                                                                                                     |
| Miscellaneous                                                    |         | 20 Hp / 10.00 KH                                                                                                     |
| Ground Pressure                                                  |         | 6.68 dan/cm2                                                                                                         |
| Hydraulic tank capacity                                          |         | 68.10                                                                                                                |
| Fuel tank                                                        |         | 37.90                                                                                                                |
| Sound pressure level (platform work station) (LpA)               |         | 79 dB                                                                                                                |
| Noise to environment (LwA)                                       |         | < 85 dB                                                                                                              |
| Vibration on hands/arms                                          |         | < 2.50 m/s <sup>2</sup>                                                                                              |
| Standards compliance                                             |         | - 2.00 m/o                                                                                                           |
| This machine is in compliance with:                              |         | European directives: 2006/42/EC- Machinery<br>(revised EN280:2013) - 2004/108/EC (EMC) -<br>2006/95/EC (Low voltage) |