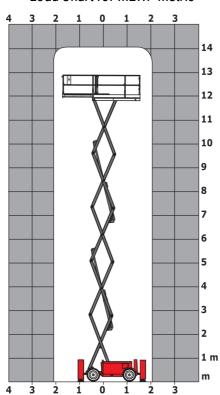

|
| Vibration on hands/arms                                          |         | < 2.50 m/s <sup>2</sup>                                                                                              |
| Standards compliance                                             |         | - 2.00 m/o                                                                                                           |
| This machine is in compliance with:                              |         | European directives: 2006/42/EC- Machinery<br>(revised EN280:2013) - 2004/108/EC (EMC) -<br>2006/95/EC (Low voltage) |

<sup>\*\*\*</sup> With folded guardrail

### 140 SC - Load chart

#### Load Chart for MEWP Metric



## 140 SC - Dimensional drawing







# **Equipment**

| Standard                                                                    |
|-----------------------------------------------------------------------------|
| 230V Predisposition                                                         |
| 4 wheel drive                                                               |
| Anti-slip platform surface                                                  |
| Audible alarm and illuminated indicator lamp (leveling, overload, lowering) |
| CAN bus technology                                                          |
| Emergency stop button in platform and on frame                              |
| Engine mounted on sliding platform                                          |
| Fixed anti-shearing