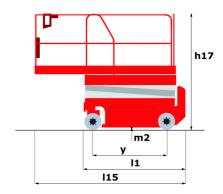

## 140 SC - Dimensional drawing

# 140 SC

|                                                                  | 140 SC  | Created on June 17, 2025 at 11:32 AM UTO                                                                             |
|------------------------------------------------------------------|---------|----------------------------------------------------------------------------------------------------------------------|
| Capacities                                                       |         | Metric                                                                                                               |
| Working height                                                   | h21     | 14.20 m                                                                                                              |
| Platform height                                                  | h7      | 12.20 m                                                                                                              |
| Platform capacity                                                | Q       | 363 kg                                                                                                               |
| Max. capacity on the extension deck                              |         | 136 kg                                                                                                               |
| Number of people (indoor / outdoor)                              |         | 3 / 2                                                                                                                |
| Weight and dimensions                                            |         |                                                                                                                      |
| Platform weight*                                                 |         | 5215 kg                                                                                                              |
| Platform dimensions (length x width)                             | lp / ep | 2.79 m x 1.60 m                                                                                                      |
| Platform dimensions with extension (length)                      |         | 4.31 m                                                                                                               |
| Overall length                                                   | I1      | 3.76 m                                                                                                               |
| Overall width                                                    | b1      | 1.75 m                                                                                                               |
| Overall height                                                   | h17     | 2.74 m                                                                                                               |
| Overall height (stowed)                                          | h18 *** | 2.08 m                                                                                                               |
| External turning radius                                          | Wa3     | 4.60 m                                                                                                               |
| Ground clearance at centre of wheelbase                          | m2      | 0.24 m                                                                                                               |
| Wheelbase                                                        | у       | 2.29 m                                                                                                               |
| Performances                                                     |         |                                                                                                                      |
| Drive speed - stowed                                             |         | 5.60 km/h                                                                                                            |
| Drive speed - raised                                             |         | 0.40 km/h                                                                                                            |
| Raise speed (laden) / Lower speed (laden)                        |         | 69 s / 46 s                                                                                                          |
| Gradeability                                                     |         | 30 %                                                                                                                 |
| Max outrigger leveling side to side                              |         | 11.70 °                                                                                                              |
| Indoor and outdoor max Tilt Rating (Fore and Aft / Side-to-Side) |         | 3 ° / 2 °                                                                                                            |
| Wheels                                                           |         | <b>3</b> 7 2                                                                                                         |
| Tires type                                                       |         | Foam-filled Foam-filled                                                                                              |
| Drive wheels (front / rear)                                      |         | 2 / 2                                                                                                                |
| Steering wheels (front / rear)                                   |         | 2 / 0                                                                                                                |
| Braking wheels (front / rear)                                    |         | 2/2                                                                                                                  |
| Engine/Battery                                                   |         | <u> </u>                                                                                                             |
| Engine brand / model                                             |         | Kubota - D1105                                                                                                       |
| Engine norm                                                      |         | Tier 4 final                                                                                                         |
| I.C. Engine power rating / Power                                 |         | 25 Hp / 18.50 kW                                                                                                     |
| Miscellaneous                                                    |         | 20 Hp / 10.00 KH                                                                                                     |
| Ground Pressure                                                  |         | 6.68 dan/cm2                                                                                                         |
| Hydraulic tank capacity                                          |         | 68.10                                                                                                                |
| Fuel tank                                                        |         | 37.90                                                                                                                |
| Sound pressure level (platform work station) (LpA)               |         | 79 dB                                                                                                                |
| Noise to environment (LwA)                                       |         | < 85 dB                                                                                                              |
| Vibration on hands/arms                                          |         | < 2.50 m/s <sup>2</sup>                                                                                              |
| Standards compliance                                             |         | - 2.00 m/o                                                                                                           |
| This machine is in compliance with:                              |         | European directives: 2006/42/EC- Machinery<br>(revised EN280:2013) - 2004/108/EC (EMC) -<br>2006/95/EC (Low voltage) |