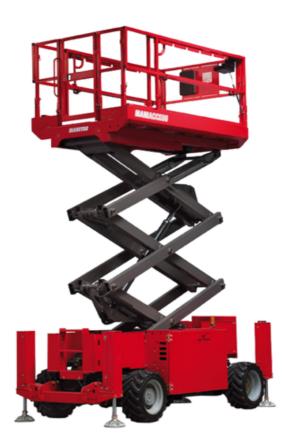

Technical sheet :

| Capacities                                                       |         | Metric                                                                                                            |
|------------------------------------------------------------------|---------|-------------------------------------------------------------------------------------------------------------------|
| Capacines<br>Working height                                      | h21     | 14.20 m                                                                                                           |
| Volking height                                                   | h7      | 14.20 m                                                                                                           |
| Platform capacity                                                | 0       | 363 kg                                                                                                            |
| Max. capacity on the extension deck                              | ų       | 303 kg<br>136 kg                                                                                                  |
| Number of people (indoor / outdoor)                              |         | 3/2                                                                                                               |
| Weight and dimensions                                            |         | 572                                                                                                               |
| Platform weight*                                                 |         | 5215 kg                                                                                                           |
| Platform dimensions (length x width)                             | lp / ep | 2.79 m x 1.60 m                                                                                                   |
| Platform dimensions (rengin x matri)                             | ip / ep | 4.31 m                                                                                                            |
| Overall length                                                   | 1       | 3.76 m                                                                                                            |
| Overall width                                                    | b1      | 1.75 m                                                                                                            |
| Overall height                                                   | h17     | 2.74 m                                                                                                            |
| Overall height (stowed)                                          | h18 *** | 2.04 m                                                                                                            |
| External turning radius                                          | Wa3     | 4.60 m                                                                                                            |
| Ground clearance at centre of wheelbase                          | m2      | 0.24 m                                                                                                            |
| Wheelbase                                                        | V       | 2.29 m                                                                                                            |
| Performances                                                     | y y     | 2.25 111                                                                                                          |
| Drive speed - stowed                                             |         | 5.60 km/h                                                                                                         |
| Drive speed - raised                                             |         | 0.40 km/h                                                                                                         |
| Raise speed (laden) / Lower speed (laden)                        |         | 69 s / 46 s                                                                                                       |
| Gradeability                                                     |         | 30 %                                                                                                              |
| Max outrigger leveling side to side                              |         | 11.70 °                                                                                                           |
| Indoor and outdoor max Tilt Rating (Fore and Aft / Side-to-Side) |         | 3°/2°                                                                                                             |
| Wheels                                                           |         | 572                                                                                                               |
| Tires type                                                       |         | Foam-filled                                                                                                       |
| Drive wheels (front / rear)                                      |         | 2/2                                                                                                               |
| Steering wheels (front / rear)                                   |         | 2/0                                                                                                               |
| Braking wheels (front / rear)                                    |         | 2/2                                                                                                               |
| Engine/Battery                                                   |         |                                                                                                                   |
| Engine brand / model                                             |         | Kubota - D1105                                                                                                    |
| Engine norm                                                      |         | Tier 4 final                                                                                                      |
| I.C. Engine power rating / Power                                 |         | 25 Hp / 18.50 kW                                                                                                  |
| Miscellaneous                                                    |         | 2011, 1, 10100 111                                                                                                |
| Ground Pressure                                                  |         | 6.68 dan/cm2                                                                                                      |
| Hydraulic tank capacity                                          |         | 68.10 l                                                                                                           |
| Fuel tank                                                        |         | 37.90 I                                                                                                           |
| Sound pressure level (platform work station) (LpA)               |         | 79 dB                                                                                                             |
| Noise to environment (LwA)                                       |         | < 85 dB                                                                                                           |
| Vibration on hands/arms                                          |         | < 2.50 m/s <sup>2</sup>                                                                                           |
| Standards compliance                                             |         | - 2.30 11/3                                                                                                       |
| This machine is in compliance with:                              |         | European directives: 2006/42/EC- Machinei<br>(revised EN280:2013) - 2004/108/EC (EMC)<br>2006/95/EC (Low voltage) |