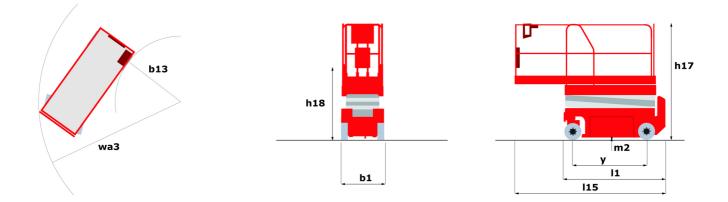

## 140 SC - Dimensional drawing

Technical sheet :

| Capacities                                                       |         | Metric                                                                                                            |
|------------------------------------------------------------------|---------|-------------------------------------------------------------------------------------------------------------------|
| Capacines<br>Working height                                      | h21     | 14.20 m                                                                                                           |
| Volking height                                                   | h7      | 14.20 m                                                                                                           |
| Platform capacity                                                | 0       | 363 kg                                                                                                            |
| Max. capacity on the extension deck                              | ų       | 303 kg<br>136 kg                                                                                                  |
| Number of people (indoor / outdoor)                              |         | 3/2                                                                                                               |
| Weight and dimensions                                            |         | 572                                                                                                               |
| Platform weight*                                                 |         | 5215 kg                                                                                                           |
| Platform dimensions (length x width)                             | lp / ep | 2.79 m x 1.60 m                                                                                                   |
| Platform dimensions (rengin x matri)                             | ip / ep | 4.31 m                                                                                                            |
| Overall length                                                   | 1       | 3.76 m                                                                                                            |
| Overall width                                                    | b1      | 1.75 m                                                                                                            |
| Overall height                                                   | h17     | 2.74 m                                                                                                            |
| Overall height (stowed)                                          | h18 *** | 2.04 m                                                                                                            |
| External turning radius                                          | Wa3     | 4.60 m                                                                                                            |
| Ground clearance at centre of wheelbase                          | m2      | 0.24 m                                                                                                            |
| Wheelbase                                                        | V       | 2.29 m                                                                                                            |
| Performances                                                     | y y     | 2.25 111                                                                                                          |
| Drive speed - stowed                                             |         | 5.60 km/h                                                                                                         |
| Drive speed - raised                                             |         | 0.40 km/h                                                                                                         |
| Raise speed (laden) / Lower speed (laden)                        |         | 69 s / 46 s                                                                                                       |
| Gradeability                                                     |         | 30 %                                                                                                              |
| Max outrigger leveling side to side                              |         | 11.70 °                                                                                                           |
| Indoor and outdoor max Tilt Rating (Fore and Aft / Side-to-Side) |         | 3°/2°                                                                                                             |
| Wheels                                                           |         | 572                                                                                                               |
| Tires type                                                       |         | Foam-filled                                                                                                       |
| Drive wheels (front / rear)                                      |         | 2/2                                                                                                               |
| Steering wheels (front / rear)                                   |         | 2/0                                                                                                               |
| Braking wheels (front / rear)                                    |         | 2/2                                                                                                               |
| Engine/Battery                                                   |         |                                                                                                                   |
| Engine brand / model                                             |         | Kubota - D1105                                                                                                    |
| Engine norm                                                      |         | Tier 4 final                                                                                                      |
| I.C. Engine power rating / Power                                 |         | 25 Hp / 18.50 kW                                                                                                  |
| Miscellaneous                                                    |         | 2011, 1, 10100 111                                                                                                |
| Ground Pressure                                                  |         | 6.68 dan/cm2                                                                                                      |
| Hydraulic tank capacity                                          |         | 68.10 l                                                                                                           |
| Fuel tank                                                        |         | 37.90 I                                                                                                           |
| Sound pressure level (platform work station) (LpA)               |         | 79 dB                                                                                                             |
| Noise to environment (LwA)                                       |         | < 85 dB                                                                                                           |
| Vibration on hands/arms                                          |         | < 2.50 m/s <sup>2</sup>                                                                                           |
| Standards compliance                                             |         | - 2.30 11/3                                                                                                       |
| This machine is in compliance with:                              |         | European directives: 2006/42/EC- Machinei<br>(revised EN280:2013) - 2004/108/EC (EMC)<br>2006/95/EC (Low voltage) |