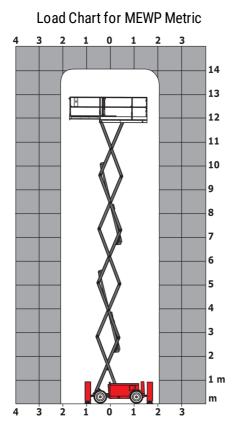

|         | < 85 dB                                                                                                           |
| Vibration on hands/arms                                          |         | < 2.50 m/s <sup>2</sup>                                                                                           |
| Standards compliance                                             |         | - 2.30 11/3                                                                                                       |
| This machine is in compliance with:                              |         | European directives: 2006/42/EC- Machinei<br>(revised EN280:2013) - 2004/108/EC (EMC)<br>2006/95/EC (Low voltage) |

\*\*\* With folded guardrail

## 140 SC - Load chart



## 140 SC - Dimensional drawing



## Equipment

| Standard                                                                    |
|-----------------------------------------------------------------------------|
| 230V Predisposition                                                         |
| 4 wheel drive                                                               |
| Anti-slip platform surface                                                  |
| Audible alarm and illuminated indicator lamp (leveling, overload, lowering) |
| CAN bus technology                                                          |
| Emergency stop button in platform and on frame                              |
| Engine mounted on sliding platform                                          |
| Fixed anti-shearing protect