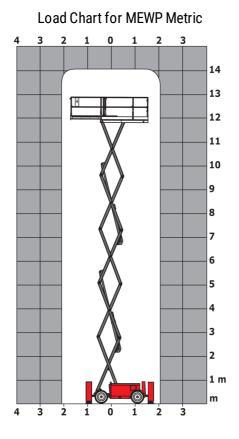

|         | < 85 dB                                                                                                           |
| Vibration on hands/arms                                          |         | < 2.50 m/s²                                                                                                       |
| Standards compliance                                             |         |                                                                                                                   |
| This machine is in compliance with:                              |         | European directives: 2006/42/EC- Machiner<br>(revised EN280:2013) - 2004/108/EC (EMC)<br>2006/95/EC (Low voltage) |

\*\*\* With folded guardrail

## 140 SC - Load chart



## 140 SC - Dimensional drawing



## Equipment

| Standard                                                                    |
|-----------------------------------------------------------------------------|
| 230V Predisposition                                                         |
| 4 wheel drive                                                               |
| Anti-slip platform surface                                                  |
| Audible alarm and illuminated indicator lamp (leveling, overload, lowering) |
| CAN bus technology                                                          |
| Emergency stop button in platform and on frame                              |
| Engine mounted on sliding platform                                          |
| Fixed anti-shearing protect