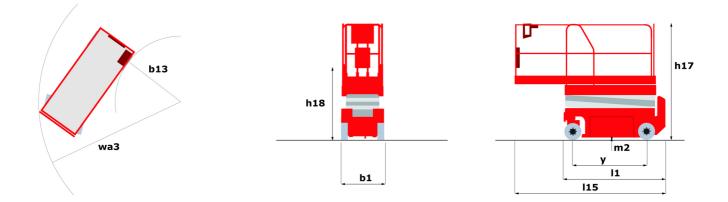

## 140 SC - Dimensional drawing

Technical sheet :

|                                                                  |         | Matria                                                                                                            |
|------------------------------------------------------------------|---------|-------------------------------------------------------------------------------------------------------------------|
| Capacities                                                       | - L01   | Metric                                                                                                            |
| Vorking height                                                   | h21     | 14.20 m                                                                                                           |
| latform height                                                   | h7      | 12.20 m                                                                                                           |
| latform capacity                                                 | Q       | 363 kg                                                                                                            |
| Max. capacity on the extension deck                              |         | 136 kg                                                                                                            |
| Number of people (indoor / outdoor)                              |         | 3 / 2                                                                                                             |
| Veight and dimensions                                            |         | 5045                                                                                                              |
| Platform weight*                                                 |         | 5215 kg                                                                                                           |
| Platform dimensions (length x width)                             | lp / ep | 2.79 m x 1.60 m                                                                                                   |
| Platform dimensions with extension (length)                      |         | 4.31 m                                                                                                            |
| Overall length                                                   | 11      | 3.76 m                                                                                                            |
| Overall width                                                    | b1      | 1.75 m                                                                                                            |
| Dverall height                                                   | h17     | 2.74 m                                                                                                            |
| Overall height (stowed)                                          | h18 *** | 2.08 m                                                                                                            |
| External turning radius                                          | Wa3     | 4.60 m                                                                                                            |
| Ground clearance at centre of wheelbase                          | m2      | 0.24 m                                                                                                            |
| Vheelbase                                                        | у       | 2.29 m                                                                                                            |
| Performances                                                     |         |                                                                                                                   |
| Drive speed - stowed                                             |         | 5.60 km/h                                                                                                         |
| Drive speed - raised                                             |         | 0.40 km/h                                                                                                         |
| Raise speed (laden) / Lower speed (laden)                        |         | 69 s / 46 s                                                                                                       |
| Gradeability                                                     |         | 30 %                                                                                                              |
| Max outrigger leveling side to side                              |         | 11.70 °                                                                                                           |
| Indoor and outdoor max Tilt Rating (Fore and Aft / Side-to-Side) |         | 3 ° / 2 °                                                                                                         |
| Wheels                                                           |         |                                                                                                                   |
| Tires type                                                       |         | Foam-filled                                                                                                       |
| Drive wheels (front / rear)                                      |         | 2 / 2                                                                                                             |
| Steering wheels (front / rear)                                   |         | 2 / 0                                                                                                             |
| Braking wheels (front / rear)                                    |         | 2 / 2                                                                                                             |
| Engine/Battery                                                   |         |                                                                                                                   |
| Engine brand / model                                             |         | Kubota - D1105                                                                                                    |
| Engine norm                                                      |         | Tier 4 final                                                                                                      |
| .C. Engine power rating / Power                                  |         | 25 Hp / 18.50 kW                                                                                                  |
| Miscellaneous                                                    |         |                                                                                                                   |
| Ground Pressure                                                  |         | 6.68 dan/cm2                                                                                                      |
| Hydraulic tank capacity                                          |         | 68.10 l                                                                                                           |
| Fuel tank                                                        |         | 37.90 l                                                                                                           |
| Sound pressure level (platform work station) (LpA)               |         | 79 dB                                                                                                             |
| Noise to environment (LwA)                                       |         | < 85 dB                                                                                                           |
| Vibration on hands/arms                                          |         | < 2.50 m/s²                                                                                                       |
| Standards compliance                                             |         |                                                                                                                   |
| This machine is in compliance with:                              |         | European directives: 2006/42/EC- Machiner<br>(revised EN280:2013) - 2004/108/EC (EMC)<br>2006/95/EC (Low voltage) |