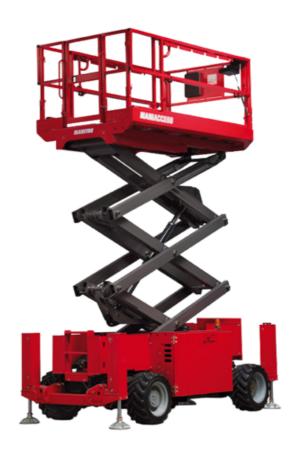

Technical sheet:

# 140 SC

|                                                                  | 140 SC  | Created on June 17, 2025 at 6:48 AM UTC                                                                              |
|------------------------------------------------------------------|---------|----------------------------------------------------------------------------------------------------------------------|
| Capacities                                                       |         | Metric                                                                                                               |
| Working height                                                   | h21     | 14.20 m                                                                                                              |
| Platform height                                                  | h7      | 12.20 m                                                                                                              |
| Platform capacity                                                | Q       | 363 kg                                                                                                               |
| Max. capacity on the extension deck                              |         | 136 kg                                                                                                               |
| Number of people (indoor / outdoor)                              |         | 3 / 2                                                                                                                |
| Weight and dimensions                                            |         |                                                                                                                      |
| Platform weight*                                                 |         | 5215 kg                                                                                                              |
| Platform dimensions (length x width)                             | lp / ep | 2.79 m x 1.60 m                                                                                                      |
| Platform dimensions with extension (length)                      |         | 4.31 m                                                                                                               |
| Overall length                                                   | l1      | 3.76 m                                                                                                               |
| Overall width                                                    | b1      | 1.75 m                                                                                                               |
| Overall height                                                   | h17     | 2.74 m                                                                                                               |
| Overall height (stowed)                                          | h18 *** | 2.08 m                                                                                                               |
| External turning radius                                          | Wa3     | 4.60 m                                                                                                               |
| Ground clearance at centre of wheelbase                          | m2      | 0.24 m                                                                                                               |
| Wheelbase                                                        | у       | 2.29 m                                                                                                               |
| Performances                                                     |         |                                                                                                                      |
| Drive speed - stowed                                             |         | 5.60 km/h                                                                                                            |
| Drive speed - raised                                             |         | 0.40 km/h                                                                                                            |
| Raise speed (laden) / Lower speed (laden)                        |         | 69 s / 46 s                                                                                                          |
| Gradeability                                                     |         | 30 %                                                                                                                 |
| Max outrigger leveling side to side                              |         | 11.70°                                                                                                               |
| Indoor and outdoor max Tilt Rating (Fore and Aft / Side-to-Side) |         | 3°/2°                                                                                                                |
| Wheels                                                           |         |                                                                                                                      |
| Tires type                                                       |         | Foam-filled                                                                                                          |
| Drive wheels (front / rear)                                      |         | 2/2                                                                                                                  |
| Steering wheels (front / rear)                                   |         | 2/0                                                                                                                  |
| Braking wheels (front / rear)                                    |         | 2/2                                                                                                                  |
| Engine/Battery                                                   |         |                                                                                                                      |
| Engine brand / model                                             |         | Kubota - D1105                                                                                                       |
| Engine norm                                                      |         | Tier 4 final                                                                                                         |
| I.C. Engine power rating / Power                                 |         | 25 Hp / 18.50 kW                                                                                                     |
| Miscellaneous                                                    |         |                                                                                                                      |
| Ground Pressure                                                  |         | 6.68 dan/cm2                                                                                                         |
| Hydraulic tank capacity                                          |         | 68.10 l                                                                                                              |
| Fuel tank                                                        |         | 37.90 l                                                                                                              |
| Sound pressure level (platform work station) (LpA)               |         | 79 dB                                                                                                                |
| Noise to environment (LwA)                                       |         | < 85 dB                                                                                                              |
| Vibration on hands/arms                                          |         | < 2.50 m/s <sup>2</sup>                                                                                              |
| Standards compliance                                             |         |                                                                                                                      |
| This machine is in compliance with:                              |         | European directives: 2006/42/EC- Machinery<br>(revised EN280:2013) - 2004/108/EC (EMC) -<br>2006/95/EC (Low voltage) |