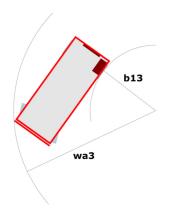

|
| Vibration on hands/arms                                          |         | < 2.50 m/s <sup>2</sup>                                                                                              |
| Standards compliance                                             |         |                                                                                                                      |
| This machine is in compliance with:                              |         | European directives: 2006/42/EC- Machinery<br>(revised EN280:2013) - 2004/108/EC (EMC) -<br>2006/95/EC (Low voltage) |

<sup>\*\*\*</sup> With folded guardrail

### 140 SC - Load chart

### Load Chart for MEWP Metric



### 140 SC - Dimensional drawing







## **Equipment**

| Standard                                                                    |
|-----------------------------------------------------------------------------|
| 230V Predisposition                                                         |
| 4 wheel drive                                                               |
| Anti-slip platform surface                                                  |
| Audible alarm and illuminated indicator lamp (leveling, overload, lowering) |
| CAN bus technology                                                          |
| Emergency stop button in platform and on frame                              |
| Engine mounted on sliding platform                                          |
| Fixed anti-shearing protection