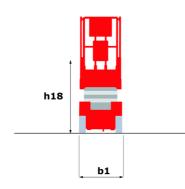

# 140 SC

|                                                                  | 140 SC  | Created on June 17, 2025 at 6:48 AM UTC                                                                              |
|------------------------------------------------------------------|---------|----------------------------------------------------------------------------------------------------------------------|
| Capacities                                                       |         | Metric                                                                                                               |
| Working height                                                   | h21     | 14.20 m                                                                                                              |
| Platform height                                                  | h7      | 12.20 m                                                                                                              |
| Platform capacity                                                | Q       | 363 kg                                                                                                               |
| Max. capacity on the extension deck                              |         | 136 kg                                                                                                               |
| Number of people (indoor / outdoor)                              |         | 3 / 2                                                                                                                |
| Weight and dimensions                                            |         |                                                                                                                      |
| Platform weight*                                                 |         | 5215 kg                                                                                                              |
| Platform dimensions (length x width)                             | lp / ep | 2.79 m x 1.60 m                                                                                                      |
| Platform dimensions with extension (length)                      |         | 4.31 m                                                                                                               |
| Overall length                                                   | l1      | 3.76 m                                                                                                               |
| Overall width                                                    | b1      | 1.75 m                                                                                                               |
| Overall height                                                   | h17     | 2.74 m                                                                                                               |
| Overall height (stowed)                                          | h18 *** | 2.08 m                                                                                                               |
| External turning radius                                          | Wa3     | 4.60 m                                                                                                               |
| Ground clearance at centre of wheelbase                          | m2      | 0.24 m                                                                                                               |
| Wheelbase                                                        | у       | 2.29 m                                                                                                               |
| Performances                                                     |         |                                                                                                                      |
| Drive speed - stowed                                             |         | 5.60 km/h                                                                                                            |
| Drive speed - raised                                             |         | 0.40 km/h                                                                                                            |
| Raise speed (laden) / Lower speed (laden)                        |         | 69 s / 46 s                                                                                                          |
| Gradeability                                                     |         | 30 %                                                                                                                 |
| Max outrigger leveling side to side                              |         | 11.70°                                                                                                               |
| Indoor and outdoor max Tilt Rating (Fore and Aft / Side-to-Side) |         | 3°/2°                                                                                                                |
| Wheels                                                           |         |                                                                                                                      |
| Tires type                                                       |         | Foam-filled                                                                                                          |
| Drive wheels (front / rear)                                      |         | 2/2                                                                                                                  |
| Steering wheels (front / rear)                                   |         | 2/0                                                                                                                  |
| Braking wheels (front / rear)                                    |         | 2/2                                                                                                                  |
| Engine/Battery                                                   |         |                                                                                                                      |
| Engine brand / model                                             |         | Kubota - D1105                                                                                                       |
| Engine norm                                                      |         | Tier 4 final                                                                                                         |
| I.C. Engine power rating / Power                                 |         | 25 Hp / 18.50 kW                                                                                                     |
| Miscellaneous                                                    |         |                                                                                                                      |
| Ground Pressure                                                  |         | 6.68 dan/cm2                                                                                                         |
| Hydraulic tank capacity                                          |         | 68.10 l                                                                                                              |
| Fuel tank                                                        |         | 37.90 l                                                                                                              |
| Sound pressure level (platform work station) (LpA)               |         | 79 dB                                                                                                                |
| Noise to environment (LwA)                                       |         | < 85 dB                                                                                                              |
| Vibration on hands/arms                                          |         | < 2.50 m/s <sup>2</sup>                                                                                              |
| Standards compliance                                             |         |                                                                                                                      |
| This machine is in compliance with:                              |         | European directives: 2006/42/EC- Machinery<br>(revised EN280:2013) - 2004/108/EC (EMC) -<br>2006/95/EC (Low voltage) |