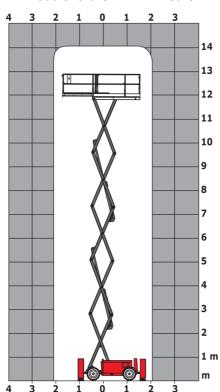

### 140 SC - Dimensional drawing

# 140 SC

|                                                                  | 140 SC  | Created on June 17, 2025 at 6:48 AM UTC                                                                              |
|------------------------------------------------------------------|---------|----------------------------------------------------------------------------------------------------------------------|
| Capacities                                                       |         | Metric                                                                                                               |
| Working height                                                   | h21     | 14.20 m                                                                                                              |
| Platform height                                                  | h7      | 12.20 m                                                                                                              |
| Platform capacity                                                | Q       | 363 kg                                                                                                               |
| Max. capacity on the extension deck                              |         | 136 kg                                                                                                               |
| Number of people (indoor / outdoor)                              |         | 3 / 2                                                                                                                |
| Weight and dimensions                                            |         |                                                                                                                      |
| Platform weight*                                                 |         | 5215 kg                                                                                                              |
| Platform dimensions (length x width)                             | lp / ep | 2.79 m x 1.60 m                                                                                                      |
| Platform dimensions with extension (length)                      |         | 4.31 m                                                                                                               |
| Overall length                                                   | l1      | 3.76 m                                                                                                               |
| Overall width                                                    | b1      | 1.75 m                                                                                                               |
| Overall height                                                   | h17     | 2.74 m                                                                                                               |
| Overall height (stowed)                                          | h18 *** | 2.08 m                                                                                                               |
| External turning radius                                          | Wa3     | 4.60 m                                                                                                               |
| Ground clearance at centre of wheelbase                          | m2      | 0.24 m                                                                                                               |
| Wheelbase                                                        | у       | 2.29 m                                                                                                               |
| Performances                                                     |         |                                                                                                                      |
| Drive speed - stowed                                             |         | 5.60 km/h                                                                                                            |
| Drive speed - raised                                             |         | 0.40 km/h                                                                                                            |
| Raise speed (laden) / Lower speed (laden)                        |         | 69 s / 46 s                                                                                                          |
| Gradeability                                                     |         | 30 %                                                                                                                 |
| Max outrigger leveling side to side                              |         | 11.70°                                                                                                               |
| Indoor and outdoor max Tilt Rating (Fore and Aft / Side-to-Side) |         | 3°/2°                                                                                                                |
| Wheels                                                           |         |                                                                                                                      |
| Tires type                                                       |         | Foam-filled                                                                                                          |
| Drive wheels (front / rear)                                      |         | 2/2                                                                                                                  |
| Steering wheels (front / rear)                                   |         | 2/0                                                                                                                  |
| Braking wheels (front / rear)                                    |         | 2/2                                                                                                                  |
| Engine/Battery                                                   |         |                                                                                                                      |
| Engine brand / model                                             |         | Kubota - D1105                                                                                                       |
| Engine norm                                                      |         | Tier 4 final                                                                                                         |
| I.C. Engine power rating / Power                                 |         | 25 Hp / 18.50 kW                                                                                                     |
| Miscellaneous                                                    |         |                                                                                                                      |
| Ground Pressure                                                  |         | 6.68 dan/cm2                                                                                                         |
| Hydraulic tank capacity                                          |         | 68.10 l                                                                                                              |
| Fuel tank                                                        |         | 37.90 l                                                                                                              |
| Sound pressure level (platform work station) (LpA)               |         | 79 dB                                                                                                                |
| Noise to environment (LwA)                                       |         | < 85 dB                                                                                                              |
| Vibration on hands/arms                                          |         | < 2.50 m/s <sup>2</sup>                                                                                              |
| Standards compliance                                             |         |                                                                                                                      |
| This machine is in compliance with:                              |         | European directives: 2006/42/EC- Machinery<br>(revised EN280:2013) - 2004/108/EC (EMC) -<br>2006/95/EC (Low voltage) |