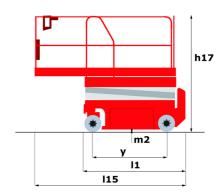

# 140 SC

|                                                                  | 140 SC  | Created on June 17, 2025 at 6:48 AM UTC                                                                              |
|------------------------------------------------------------------|---------|----------------------------------------------------------------------------------------------------------------------|
| Capacities                                                       |         | Metric                                                                                                               |
| Working height                                                   | h21     | 14.20 m                                                                                                              |
| Platform height                                                  | h7      | 12.20 m                                                                                                              |
| Platform capacity                                                | Q       | 363 kg                                                                                                               |
| Max. capacity on the extension deck                              |         | 136 kg                                                                                                               |
| Number of people (indoor / outdoor)                              |         | 3 / 2                                                                                                                |
| Weight and dimensions                                            |         |                                                                                                                      |
| Platform weight*                                                 |         | 5215 kg                                                                                                              |
| Platform dimensions (length x width)                             | lp / ep | 2.79 m x 1.60 m                                                                                                      |
| Platform dimensions with extension (length)                      |         | 4.31 m                                                                                                               |
| Overall length                                                   | l1      | 3.76 m                                                                                                               |
| Overall width                                                    | b1      | 1.75 m                                                                                                               |
| Overall height                                                   | h17     | 2.74 m                                                                                                               |
| Overall height (stowed)                                          | h18 *** | 2.08 m                                                                                                               |
| External turning radius                                          | Wa3     | 4.60 m                                                                                                               |
| Ground clearance at centre of wheelbase                          | m2      | 0.24 m                                                                                                               |
| Wheelbase                                                        | у       | 2.29 m                                                                                                               |
| Performances                                                     |         |                                                                                                                      |
| Drive speed - stowed                                             |         | 5.60 km/h                                                                                                            |
| Drive speed - raised                                             |         | 0.40 km/h                                                                                                            |
| Raise speed (laden) / Lower speed (laden)                        |         | 69 s / 46 s                                                                                                          |
| Gradeability                                                     |         | 30 %                                                                                                                 |
| Max outrigger leveling side to side                              |         | 11.70°                                                                                                               |
| Indoor and outdoor max Tilt Rating (Fore and Aft / Side-to-Side) |         | 3°/2°                                                                                                                |
| Wheels                                                           |         |                                                                                                                      |
| Tires type                                                       |         | Foam-filled                                                                                                          |
| Drive wheels (front / rear)                                      |         | 2/2                                                                                                                  |
| Steering wheels (front / rear)                                   |         | 2/0                                                                                                                  |
| Braking wheels (front / rear)                                    |         | 2/2                                                                                                                  |
| Engine/Battery                                                   |         |                                                                                                                      |
| Engine brand / model                                             |         | Kubota - D1105                                                                                                       |
| Engine norm                                                      |         | Tier 4 final                                                                                                         |
| I.C. Engine power rating / Power                                 |         | 25 Hp / 18.50 kW                                                                                                     |
| Miscellaneous                                                    |         |                                                                                                                      |
| Ground Pressure                                                  |         | 6.68 dan/cm2                                                                                                         |
| Hydraulic tank capacity                                          |         | 68.10 l                                                                                                              |
| Fuel tank                                                        |         | 37.90 l                                                                                                              |
| Sound pressure level (platform work station) (LpA)               |         | 79 dB                                                                                                                |
| Noise to environment (LwA)                                       |         | < 85 dB                                                                                                              |
| Vibration on hands/arms                                          |         | < 2.50 m/s <sup>2</sup>                                                                                              |
| Standards compliance                                             |         |                                                                                                                      |
| This machine is in compliance with:                              |         | European directives: 2006/42/EC- Machinery<br>(revised EN280:2013) - 2004/108/EC (EMC) -<br>2006/95/EC (Low voltage) |

### 140 SC - Dimensional drawing