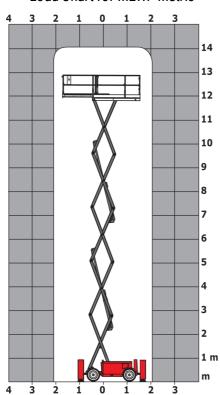

|
| Vibration on hands/arms                                          |                   | < 2.50 m/s <sup>2</sup>                                                                                              |
| Standards compliance                                             |                   |                                                                                                                      |
| This machine is in compliance with:                              |                   | European directives: 2006/42/EC- Machinery<br>(revised EN280:2013) - 2004/108/EC (EMC) -<br>2006/95/EC (Low voltage) |

<sup>\*\*\*</sup> With folded guardrail

### 140 SC - Load chart

### Load Chart for MEWP Metric



### 140 SC - Dimensional drawing







## **Equipment**

| Standard                                                                    |
|-----------------------------------------------------------------------------|
| 230V Predisposition                                                         |
| 4 wheel drive                                                               |
| Anti-slip platform surface                                                  |
| Audible alarm and illuminated indicator lamp (leveling, overload, lowering) |
| CAN bus technology                                                          |
| Emergency stop button in platform and on frame                              |
| Engine mounted on sliding platform                                          |
| Fixed anti-shearin