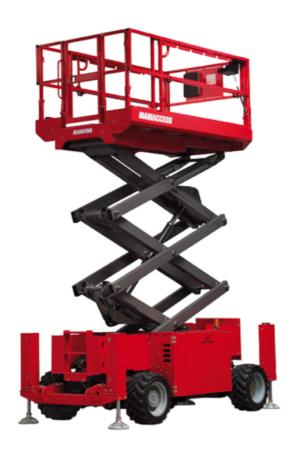

# 140 SC

|                                                                  | <b>140 SC</b> Ure | eated on June 16, 2025 at 7:17 PM UTC                                                                                |
|------------------------------------------------------------------|-------------------|----------------------------------------------------------------------------------------------------------------------|
| Capacities                                                       |                   | Metric                                                                                                               |
| Working height                                                   | h21               | 14.20 m                                                                                                              |
| Platform height                                                  | h7                | 12.20 m                                                                                                              |
| Platform capacity                                                | Q                 | 363 kg                                                                                                               |
| Max. capacity on the extension deck                              |                   | 136 kg                                                                                                               |
| Number of people (indoor / outdoor)                              |                   | 3 / 2                                                                                                                |
| Weight and dimensions                                            |                   |                                                                                                                      |
| Platform weight*                                                 |                   | 5215 kg                                                                                                              |
| Platform dimensions (length x width)                             | lp / ep           | 2.79 m x 1.60 m                                                                                                      |
| Platform dimensions with extension (length)                      |                   | 4.31 m                                                                                                               |
| Overall length                                                   | l1                | 3.76 m                                                                                                               |
| Overall width                                                    | b1                | 1.75 m                                                                                                               |
| Overall height                                                   | h17               | 2.74 m                                                                                                               |
| Overall height (stowed)                                          | h18 ***           | 2.08 m                                                                                                               |
| External turning radius                                          | Wa3               | 4.60 m                                                                                                               |
| Ground clearance at centre of wheelbase                          | m2                | 0.24 m                                                                                                               |
| Wheelbase                                                        | у                 | 2.29 m                                                                                                               |
| Performances                                                     |                   |                                                                                                                      |
| Drive speed - stowed                                             |                   | 5.60 km/h                                                                                                            |
| Drive speed - raised                                             |                   | 0.40 km/h                                                                                                            |
| Raise speed (laden) / Lower speed (laden)                        |                   | 69 s / 46 s                                                                                                          |
| Gradeability                                                     |                   | 30 %                                                                                                                 |
| Max outrigger leveling side to side                              |                   | 11.70 °                                                                                                              |
| Indoor and outdoor max Tilt Rating (Fore and Aft / Side-to-Side) |                   | 3°/2°                                                                                                                |
| Wheels                                                           |                   |                                                                                                                      |
| Tires type                                                       |                   | Foam-filled                                                                                                          |
| Drive wheels (front / rear)                                      |                   | 2/2                                                                                                                  |
| Steering wheels (front / rear)                                   |                   | 2/0                                                                                                                  |
| Braking wheels (front / rear)                                    |                   | 2/2                                                                                                                  |
| Engine/Battery                                                   |                   |                                                                                                                      |
| Engine brand / model                                             |                   | Kubota - D1105                                                                                                       |
| Engine norm                                                      |                   | Tier 4 final                                                                                                         |
| I.C. Engine power rating / Power                                 |                   | 25 Hp / 18.50 kW                                                                                                     |
| Miscellaneous                                                    |                   |                                                                                                                      |
| Ground Pressure                                                  |                   | 6.68 dan/cm2                                                                                                         |
| Hydraulic tank capacity                                          |                   | 68.10 I                                                                                                              |
| Fuel tank                                                        |                   | 37.90 I                                                                                                              |
| Sound pressure level (platform work station) (LpA)               |                   | 79 dB                                                                                                                |
| Noise to environment (LwA)                                       |                   | < 85 dB                                                                                                              |
| Vibration on hands/arms                                          |                   | < 2.50 m/s <sup>2</sup>                                                                                              |
| Standards compliance                                             |                   |                                                                                                                      |
| This machine is in compliance with:                              |                   | European directives: 2006/42/EC- Machinery<br>(revised EN280:2013) - 2004/108/EC (EMC) -<br>2006/95/EC (Low voltage) |