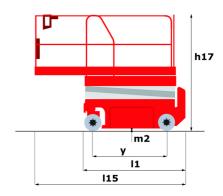

### 140 SC - Dimensional drawing

# 140 SC

|                                                                  | <b>140 SC</b> Ure | eated on June 16, 2025 at 7:17 PM UTC                                                                                |
|------------------------------------------------------------------|-------------------|----------------------------------------------------------------------------------------------------------------------|
| Capacities                                                       |                   | Metric                                                                                                               |
| Working height                                                   | h21               | 14.20 m                                                                                                              |
| Platform height                                                  | h7                | 12.20 m                                                                                                              |
| Platform capacity                                                | Q                 | 363 kg                                                                                                               |
| Max. capacity on the extension deck                              |                   | 136 kg                                                                                                               |
| Number of people (indoor / outdoor)                              |                   | 3 / 2                                                                                                                |
| Weight and dimensions                                            |                   |                                                                                                                      |
| Platform weight*                                                 |                   | 5215 kg                                                                                                              |
| Platform dimensions (length x width)                             | lp / ep           | 2.79 m x 1.60 m                                                                                                      |
| Platform dimensions with extension (length)                      |                   | 4.31 m                                                                                                               |
| Overall length                                                   | l1                | 3.76 m                                                                                                               |
| Overall width                                                    | b1                | 1.75 m                                                                                                               |
| Overall height                                                   | h17               | 2.74 m                                                                                                               |
| Overall height (stowed)                                          | h18 ***           | 2.08 m                                                                                                               |
| External turning radius                                          | Wa3               | 4.60 m                                                                                                               |
| Ground clearance at centre of wheelbase                          | m2                | 0.24 m                                                                                                               |
| Wheelbase                                                        | у                 | 2.29 m                                                                                                               |
| Performances                                                     |                   |                                                                                                                      |
| Drive speed - stowed                                             |                   | 5.60 km/h                                                                                                            |
| Drive speed - raised                                             |                   | 0.40 km/h                                                                                                            |
| Raise speed (laden) / Lower speed (laden)                        |                   | 69 s / 46 s                                                                                                          |
| Gradeability                                                     |                   | 30 %                                                                                                                 |
| Max outrigger leveling side to side                              |                   | 11.70 °                                                                                                              |
| Indoor and outdoor max Tilt Rating (Fore and Aft / Side-to-Side) |                   | 3°/2°                                                                                                                |
| Wheels                                                           |                   |                                                                                                                      |
| Tires type                                                       |                   | Foam-filled                                                                                                          |
| Drive wheels (front / rear)                                      |                   | 2/2                                                                                                                  |
| Steering wheels (front / rear)                                   |                   | 2/0                                                                                                                  |
| Braking wheels (front / rear)                                    |                   | 2/2                                                                                                                  |
| Engine/Battery                                                   |                   |                                                                                                                      |
| Engine brand / model                                             |                   | Kubota - D1105                                                                                                       |
| Engine norm                                                      |                   | Tier 4 final                                                                                                         |
| I.C. Engine power rating / Power                                 |                   | 25 Hp / 18.50 kW                                                                                                     |
| Miscellaneous                                                    |                   |                                                                                                                      |
| Ground Pressure                                                  |                   | 6.68 dan/cm2                                                                                                         |
| Hydraulic tank capacity                                          |                   | 68.10 I                                                                                                              |
| Fuel tank                                                        |                   | 37.90 I                                                                                                              |
| Sound pressure level (platform work station) (LpA)               |                   | 79 dB                                                                                                                |
| Noise to environment (LwA)                                       |                   | < 85 dB                                                                                                              |
| Vibration on hands/arms                                          |                   | < 2.50 m/s <sup>2</sup>                                                                                              |
| Standards compliance                                             |                   |                                                                                                                      |
| This machine is in compliance with:                              |                   | European directives: 2006/42/EC- Machinery<br>(revised EN280:2013) - 2004/108/EC (EMC) -<br>2006/95/EC (Low voltage) |