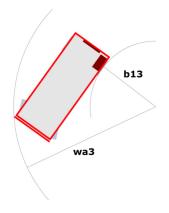

### 140 SC - Dimensional drawing

# 140 SC

|                                                                  | <b>140 SC</b> Ure | eated on June 16, 2025 at 7:17 PM UTC                                                                                |
|------------------------------------------------------------------|-------------------|----------------------------------------------------------------------------------------------------------------------|
| Capacities                                                       |                   | Metric                                                                                                               |
| Working height                                                   | h21               | 14.20 m                                                                                                              |
| Platform height                                                  | h7                | 12.20 m                                                                                                              |
| Platform capacity                                                | Q                 | 363 kg                                                                                                               |
| Max. capacity on the extension deck                              |                   | 136 kg                                                                                                               |
| Number of people (indoor / outdoor)                              |                   | 3 / 2                                                                                                                |
| Weight and dimensions                                            |                   |                                                                                                                      |
| Platform weight*                                                 |                   | 5215 kg                                                                                                              |
| Platform dimensions (length x width)                             | lp / ep           | 2.79 m x 1.60 m                                                                                                      |
| Platform dimensions with extension (length)                      |                   | 4.31 m                                                                                                               |
| Overall length                                                   | l1                | 3.76 m                                                                                                               |
| Overall width                                                    | b1                | 1.75 m                                                                                                               |
| Overall height                                                   | h17               | 2.74 m                                                                                                               |
| Overall height (stowed)                                          | h18 ***           | 2.08 m                                                                                                               |
| External turning radius                                          | Wa3               | 4.60 m                                                                                                               |
| Ground clearance at centre of wheelbase                          | m2                | 0.24 m                                                                                                               |
| Wheelbase                                                        | у                 | 2.29 m                                                                                                               |
| Performances                                                     |                   |                                                                                                                      |
| Drive speed - stowed                                             |                   | 5.60 km/h                                                                                                            |
| Drive speed - raised                                             |                   | 0.40 km/h                                                                                                            |
| Raise speed (laden) / Lower speed (laden)                        |                   | 69 s / 46 s                                                                                                          |
| Gradeability                                                     |                   | 30 %                                                                                                                 |
| Max outrigger leveling side to side                              |                   | 11.70 °                                                                                                              |
| Indoor and outdoor max Tilt Rating (Fore and Aft / Side-to-Side) |                   | 3°/2°                                                                                                                |
| Wheels                                                           |                   |                                                                                                                      |
| Tires type                                                       |                   | Foam-filled                                                                                                          |
| Drive wheels (front / rear)                                      |                   | 2/2                                                                                                                  |
| Steering wheels (front / rear)                                   |                   | 2/0                                                                                                                  |
| Braking wheels (front / rear)                                    |                   | 2/2                                                                                                                  |
| Engine/Battery                                                   |                   |                                                                                                                      |
| Engine brand / model                                             |                   | Kubota - D1105                                                                                                       |
| Engine norm                                                      |                   | Tier 4 final                                                                                                         |
| I.C. Engine power rating / Power                                 |                   | 25 Hp / 18.50 kW                                                                                                     |
| Miscellaneous                                                    |                   |                                                                                                                      |
| Ground Pressure                                                  |                   | 6.68 dan/cm2                                                                                                         |
| Hydraulic tank capacity                                          |                   | 68.10 I                                                                                                              |
| Fuel tank                                                        |                   | 37.90 I                                                                                                              |
| Sound pressure level (platform work station) (LpA)               |                   | 79 dB                                                                                                                |
| Noise to environment (LwA)                                       |                   | < 85 dB                                                                                                              |
| Vibration on hands/arms                                          |                   | < 2.50 m/s <sup>2</sup>                                                                                              |
| Standards compliance                                             |                   |                                                                                                                      |
| This machine is in compliance with:                              |                   | European directives: 2006/42/EC- Machinery<br>(revised EN280:2013) - 2004/108/EC (EMC) -<br>2006/95/EC (Low voltage) |