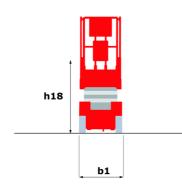

### 140 SC - Dimensional drawing

# 140 SC

|                                                                  | <b>140 SC</b> Ure | eated on June 16, 2025 at 7:17 PM UTC                                                                                |
|------------------------------------------------------------------|-------------------|----------------------------------------------------------------------------------------------------------------------|
| Capacities                                                       |                   | Metric                                                                                                               |
| Working height                                                   | h21               | 14.20 m                                                                                                              |
| Platform height                                                  | h7                | 12.20 m                                                                                                              |
| Platform capacity                                                | Q                 | 363 kg                                                                                                               |
| Max. capacity on the extension deck                              |                   | 136 kg                                                                                                               |
| Number of people (indoor / outdoor)                              |                   | 3 / 2                                                                                                                |
| Weight and dimensions                                            |                   |                                                                                                                      |
| Platform weight*                                                 |                   | 5215 kg                                                                                                              |
| Platform dimensions (length x width)                             | lp / ep           | 2.79 m x 1.60 m                                                                                                      |
| Platform dimensions with extension (length)                      |                   | 4.31 m                                                                                                               |
| Overall length                                                   | l1                | 3.76 m                                                                                                               |
| Overall width                                                    | b1                | 1.75 m                                                                                                               |
| Overall height                                                   | h17               | 2.74 m                                                                                                               |
| Overall height (stowed)                                          | h18 ***           | 2.08 m                                                                                                               |
| External turning radius                                          | Wa3               | 4.60 m                                                                                                               |
| Ground clearance at centre of wheelbase                          | m2                | 0.24 m                                                                                                               |
| Wheelbase                                                        | у                 | 2.29 m                                                                                                               |
| Performances                                                     |                   |                                                                                                                      |
| Drive speed - stowed                                             |                   | 5.60 km/h                                                                                                            |
| Drive speed - raised                                             |                   | 0.40 km/h                                                                                                            |
| Raise speed (laden) / Lower speed (laden)                        |                   | 69 s / 46 s                                                                                                          |
| Gradeability                                                     |                   | 30 %                                                                                                                 |
| Max outrigger leveling side to side                              |                   | 11.70 °                                                                                                              |
| Indoor and outdoor max Tilt Rating (Fore and Aft / Side-to-Side) |                   | 3°/2°                                                                                                                |
| Wheels                                                           |                   |                                                                                                                      |
| Tires type                                                       |                   | Foam-filled                                                                                                          |
| Drive wheels (front / rear)                                      |                   | 2/2                                                                                                                  |
| Steering wheels (front / rear)                                   |                   | 2/0                                                                                                                  |
| Braking wheels (front / rear)                                    |                   | 2/2                                                                                                                  |
| Engine/Battery                                                   |                   |                                                                                                                      |
| Engine brand / model                                             |                   | Kubota - D1105                                                                                                       |
| Engine norm                                                      |                   | Tier 4 final                                                                                                         |
| I.C. Engine power rating / Power                                 |                   | 25 Hp / 18.50 kW                                                                                                     |
| Miscellaneous                                                    |                   |                                                                                                                      |
| Ground Pressure                                                  |                   | 6.68 dan/cm2                                                                                                         |
| Hydraulic tank capacity                                          |                   | 68.10 I                                                                                                              |
| Fuel tank                                                        |                   | 37.90 I                                                                                                              |
| Sound pressure level (platform work station) (LpA)               |                   | 79 dB                                                                                                                |
| Noise to environment (LwA)                                       |                   | < 85 dB                                                                                                              |
| Vibration on hands/arms                                          |                   | < 2.50 m/s <sup>2</sup>                                                                                              |
| Standards compliance                                             |                   |                                                                                                                      |
| This machine is in compliance with:                              |                   | European directives: 2006/42/EC- Machinery<br>(revised EN280:2013) - 2004/108/EC (EMC) -<br>2006/95/EC (Low voltage) |