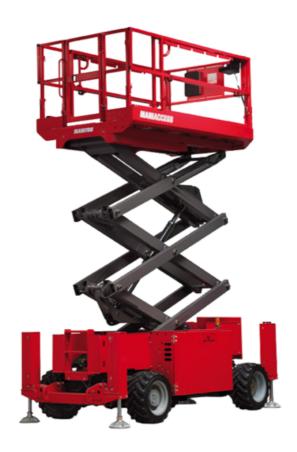

# 140 SC

|                                                                  | <b>140 ≤</b> Created on June 2, 2025 at 7:32 |                                                                                                                      |
|------------------------------------------------------------------|----------------------------------------------|----------------------------------------------------------------------------------------------------------------------|
| Capacities                                                       |                                              | Metric                                                                                                               |
| Working height                                                   | h21                                          | 14.20 m                                                                                                              |
| Platform height                                                  | h7                                           | 12.20 m                                                                                                              |
| Platform capacity                                                | Q                                            | 363 kg                                                                                                               |
| Max. capacity on the extension deck                              |                                              | 136 kg                                                                                                               |
| Number of people (indoor / outdoor)                              |                                              | 3 / 2                                                                                                                |
| Weight and dimensions                                            |                                              |                                                                                                                      |
| Platform weight*                                                 |                                              | 5215 kg                                                                                                              |
| Platform dimensions (length x width)                             | lp / ep                                      | 2.79 m x 1.60 m                                                                                                      |
| Platform dimensions with extension (length)                      |                                              | 4.31 m                                                                                                               |
| Overall length                                                   | l1                                           | 3.76 m                                                                                                               |
| Overall width                                                    | b1                                           | 1.75 m                                                                                                               |
| Overall height                                                   | h17                                          | 2.74 m                                                                                                               |
| Overall height (stowed)                                          | h18 ***                                      | 2.08 m                                                                                                               |
| External turning radius                                          | Wa3                                          | 4.60 m                                                                                                               |
| Ground clearance at centre of wheelbase                          | m2                                           | 0.24 m                                                                                                               |
| Wheelbase                                                        | у                                            | 2.29 m                                                                                                               |
| Performances                                                     |                                              |                                                                                                                      |
| Drive speed - stowed                                             |                                              | 5.60 km/h                                                                                                            |
| Drive speed - raised                                             |                                              | 0.40 km/h                                                                                                            |
| Raise speed (laden) / Lower speed (laden)                        |                                              | 69 s / 46 s                                                                                                          |
| Gradeability                                                     |                                              | 30 %                                                                                                                 |
| Max outrigger leveling side to side                              |                                              | 11.70 °                                                                                                              |
| Indoor and outdoor max Tilt Rating (Fore and Aft / Side-to-Side) |                                              | 3°/2°                                                                                                                |
| Wheels                                                           |                                              |                                                                                                                      |
| Tires type                                                       |                                              | Foam-filled                                                                                                          |
| Drive wheels (front / rear)                                      |                                              | 2/2                                                                                                                  |
| Steering wheels (front / rear)                                   |                                              | 2 / 0                                                                                                                |
| Braking wheels (front / rear)                                    |                                              | 2 / 2                                                                                                                |
| Engine/Battery                                                   |                                              |                                                                                                                      |
| Engine brand / model                                             |                                              | Kubota - D1105                                                                                                       |
| Engine norm                                                      |                                              | Tier 4 final                                                                                                         |
| I.C. Engine power rating / Power                                 |                                              | 25 Hp / 18.50 kW                                                                                                     |
| Miscellaneous                                                    |                                              |                                                                                                                      |
| Ground Pressure                                                  |                                              | 6.68 dan/cm2                                                                                                         |
| Hydraulic tank capacity                                          |                                              | 68.10 l                                                                                                              |
| Fuel tank                                                        |                                              | 37.90 l                                                                                                              |
| Sound pressure level (platform work station) (LpA)               |                                              | 79 dB                                                                                                                |
| Noise to environment (LwA)                                       |                                              | < 85 dB                                                                                                              |
| Vibration on hands/arms                                          |                                              | < 2.50 m/s²                                                                                                          |
| Standards compliance                                             |                                              |                                                                                                                      |
| This machine is in compliance with:                              |                                              | European directives: 2006/42/EC- Machinery<br>(revised EN280:2013) - 2004/108/EC (EMC) -<br>2006/95/EC (Low voltage) |