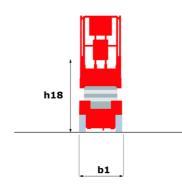

### 140 SC - Dimensional drawing

# 140 SC

|                                                                  | <b>140 ≤</b> Created on June 2, 2025 at 7:32 |                                                                                                                      |
|------------------------------------------------------------------|----------------------------------------------|----------------------------------------------------------------------------------------------------------------------|
| Capacities                                                       |                                              | Metric                                                                                                               |
| Working height                                                   | h21                                          | 14.20 m                                                                                                              |
| Platform height                                                  | h7                                           | 12.20 m                                                                                                              |
| Platform capacity                                                | Q                                            | 363 kg                                                                                                               |
| Max. capacity on the extension deck                              |                                              | 136 kg                                                                                                               |
| Number of people (indoor / outdoor)                              |                                              | 3 / 2                                                                                                                |
| Weight and dimensions                                            |                                              |                                                                                                                      |
| Platform weight*                                                 |                                              | 5215 kg                                                                                                              |
| Platform dimensions (length x width)                             | lp / ep                                      | 2.79 m x 1.60 m                                                                                                      |
| Platform dimensions with extension (length)                      |                                              | 4.31 m                                                                                                               |
| Overall length                                                   | l1                                           | 3.76 m                                                                                                               |
| Overall width                                                    | b1                                           | 1.75 m                                                                                                               |
| Overall height                                                   | h17                                          | 2.74 m                                                                                                               |
| Overall height (stowed)                                          | h18 ***                                      | 2.08 m                                                                                                               |
| External turning radius                                          | Wa3                                          | 4.60 m                                                                                                               |
| Ground clearance at centre of wheelbase                          | m2                                           | 0.24 m                                                                                                               |
| Wheelbase                                                        | у                                            | 2.29 m                                                                                                               |
| Performances                                                     |                                              |                                                                                                                      |
| Drive speed - stowed                                             |                                              | 5.60 km/h                                                                                                            |
| Drive speed - raised                                             |                                              | 0.40 km/h                                                                                                            |
| Raise speed (laden) / Lower speed (laden)                        |                                              | 69 s / 46 s                                                                                                          |
| Gradeability                                                     |                                              | 30 %                                                                                                                 |
| Max outrigger leveling side to side                              |                                              | 11.70 °                                                                                                              |
| Indoor and outdoor max Tilt Rating (Fore and Aft / Side-to-Side) |                                              | 3°/2°                                                                                                                |
| Wheels                                                           |                                              |                                                                                                                      |
| Tires type                                                       |                                              | Foam-filled                                                                                                          |
| Drive wheels (front / rear)                                      |                                              | 2/2                                                                                                                  |
| Steering wheels (front / rear)                                   |                                              | 2 / 0                                                                                                                |
| Braking wheels (front / rear)                                    |                                              | 2 / 2                                                                                                                |
| Engine/Battery                                                   |                                              |                                                                                                                      |
| Engine brand / model                                             |                                              | Kubota - D1105                                                                                                       |
| Engine norm                                                      |                                              | Tier 4 final                                                                                                         |
| I.C. Engine power rating / Power                                 |                                              | 25 Hp / 18.50 kW                                                                                                     |
| Miscellaneous                                                    |                                              |                                                                                                                      |
| Ground Pressure                                                  |                                              | 6.68 dan/cm2                                                                                                         |
| Hydraulic tank capacity                                          |                                              | 68.10 l                                                                                                              |
| Fuel tank                                                        |                                              | 37.90 l                                                                                                              |
| Sound pressure level (platform work station) (LpA)               |                                              | 79 dB                                                                                                                |
| Noise to environment (LwA)                                       |                                              | < 85 dB                                                                                                              |
| Vibration on hands/arms                                          |                                              | < 2.50 m/s²                                                                                                          |
| Standards compliance                                             |                                              |                                                                                                                      |
| This machine is in compliance with:                              |                                              | European directives: 2006/42/EC- Machinery<br>(revised EN280:2013) - 2004/108/EC (EMC) -<br>2006/95/EC (Low voltage) |