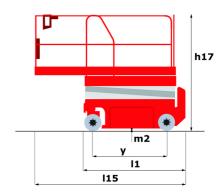

# 140 SC

|                                                                  | <b>140 ≤</b> Created on June 2, 2025 at 7:32 |                                                                                                                      |
|------------------------------------------------------------------|----------------------------------------------|----------------------------------------------------------------------------------------------------------------------|
| Capacities                                                       |                                              | Metric                                                                                                               |
| Working height                                                   | h21                                          | 14.20 m                                                                                                              |
| Platform height                                                  | h7                                           | 12.20 m                                                                                                              |
| Platform capacity                                                | Q                                            | 363 kg                                                                                                               |
| Max. capacity on the extension deck                              |                                              | 136 kg                                                                                                               |
| Number of people (indoor / outdoor)                              |                                              | 3 / 2                                                                                                                |
| Weight and dimensions                                            |                                              |                                                                                                                      |
| Platform weight*                                                 |                                              | 5215 kg                                                                                                              |
| Platform dimensions (length x width)                             | lp / ep                                      | 2.79 m x 1.60 m                                                                                                      |
| Platform dimensions with extension (length)                      |                                              | 4.31 m                                                                                                               |
| Overall length                                                   | l1                                           | 3.76 m                                                                                                               |
| Overall width                                                    | b1                                           | 1.75 m                                                                                                               |
| Overall height                                                   | h17                                          | 2.74 m                                                                                                               |
| Overall height (stowed)                                          | h18 ***                                      | 2.08 m                                                                                                               |
| External turning radius                                          | Wa3                                          | 4.60 m                                                                                                               |
| Ground clearance at centre of wheelbase                          | m2                                           | 0.24 m                                                                                                               |
| Wheelbase                                                        | у                                            | 2.29 m                                                                                                               |
| Performances                                                     |                                              |                                                                                                                      |
| Drive speed - stowed                                             |                                              | 5.60 km/h                                                                                                            |
| Drive speed - raised                                             |                                              | 0.40 km/h                                                                                                            |
| Raise speed (laden) / Lower speed (laden)                        |                                              | 69 s / 46 s                                                                                                          |
| Gradeability                                                     |                                              | 30 %                                                                                                                 |
| Max outrigger leveling side to side                              |                                              | 11.70 °                                                                                                              |
| Indoor and outdoor max Tilt Rating (Fore and Aft / Side-to-Side) |                                              | 3°/2°                                                                                                                |
| Wheels                                                           |                                              |                                                                                                                      |
| Tires type                                                       |                                              | Foam-filled                                                                                                          |
| Drive wheels (front / rear)                                      |                                              | 2/2                                                                                                                  |
| Steering wheels (front / rear)                                   |                                              | 2 / 0                                                                                                                |
| Braking wheels (front / rear)                                    |                                              | 2 / 2                                                                                                                |
| Engine/Battery                                                   |                                              |                                                                                                                      |
| Engine brand / model                                             |                                              | Kubota - D1105                                                                                                       |
| Engine norm                                                      |                                              | Tier 4 final                                                                                                         |
| I.C. Engine power rating / Power                                 |                                              | 25 Hp / 18.50 kW                                                                                                     |
| Miscellaneous                                                    |                                              |                                                                                                                      |
| Ground Pressure                                                  |                                              | 6.68 dan/cm2                                                                                                         |
| Hydraulic tank capacity                                          |                                              | 68.10 l                                                                                                              |
| Fuel tank                                                        |                                              | 37.90 l                                                                                                              |
| Sound pressure level (platform work station) (LpA)               |                                              | 79 dB                                                                                                                |
| Noise to environment (LwA)                                       |                                              | < 85 dB                                                                                                              |
| Vibration on hands/arms                                          |                                              | < 2.50 m/s²                                                                                                          |
| Standards compliance                                             |                                              |                                                                                                                      |
| This machine is in compliance with:                              |                                              | European directives: 2006/42/EC- Machinery<br>(revised EN280:2013) - 2004/108/EC (EMC) -<br>2006/95/EC (Low voltage) |

### 140 SC - Dimensional drawing