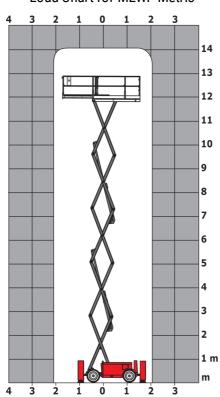

bration on hands/arms                                          |                                              | < 2.50 m/s²                                                                                                          |
| Standards compliance                                             |                                              |                                                                                                                      |
| This machine is in compliance with:                              |                                              | European directives: 2006/42/EC- Machinery<br>(revised EN280:2013) - 2004/108/EC (EMC) -<br>2006/95/EC (Low voltage) |

<sup>\*\*\*</sup> With folded guardrail

### 140 SC - Load chart

### Load Chart for MEWP Metric



### 140 SC - Dimensional drawing







## **Equipment**

| Standard                                                                    |
|-----------------------------------------------------------------------------|
| 230V Predisposition                                                         |
| 4 wheel drive                                                               |
| Anti-slip platform surface                                                  |
| Audible alarm and illuminated indicator lamp (leveling, overload, lowering) |
| CAN bus technology                                                          |
| Emergency stop button in platform and on frame                              |
| Engine mounted on sliding platform                                          |
| Fixed anti-shearin