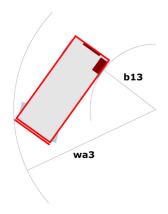

### 140 SC - Dimensional drawing

# 140 SC

|                                                                  | <b>140 ≤</b> Created on June 2, 2025 at 7:32 |                                                                                                                      |
|------------------------------------------------------------------|----------------------------------------------|----------------------------------------------------------------------------------------------------------------------|
| Capacities                                                       |                                              | Metric                                                                                                               |
| Working height                                                   | h21                                          | 14.20 m                                                                                                              |
| Platform height                                                  | h7                                           | 12.20 m                                                                                                              |
| Platform capacity                                                | Q                                            | 363 kg                                                                                                               |
| Max. capacity on the extension deck                              |                                              | 136 kg                                                                                                               |
| Number of people (indoor / outdoor)                              |                                              | 3 / 2                                                                                                                |
| Weight and dimensions                                            |                                              |                                                                                                                      |
| Platform weight*                                                 |                                              | 5215 kg                                                                                                              |
| Platform dimensions (length x width)                             | lp / ep                                      | 2.79 m x 1.60 m                                                                                                      |
| Platform dimensions with extension (length)                      |                                              | 4.31 m                                                                                                               |
| Overall length                                                   | l1                                           | 3.76 m                                                                                                               |
| Overall width                                                    | b1                                           | 1.75 m                                                                                                               |
| Overall height                                                   | h17                                          | 2.74 m                                                                                                               |
| Overall height (stowed)                                          | h18 ***                                      | 2.08 m                                                                                                               |
| External turning radius                                          | Wa3                                          | 4.60 m                                                                                                               |
| Ground clearance at centre of wheelbase                          | m2                                           | 0.24 m                                                                                                               |
| Wheelbase                                                        | у                                            | 2.29 m                                                                                                               |
| Performances                                                     |                                              |                                                                                                                      |
| Drive speed - stowed                                             |                                              | 5.60 km/h                                                                                                            |
| Drive speed - raised                                             |                                              | 0.40 km/h                                                                                                            |
| Raise speed (laden) / Lower speed (laden)                        |                                              | 69 s / 46 s                                                                                                          |
| Gradeability                                                     |                                              | 30 %                                                                                                                 |
| Max outrigger leveling side to side                              |                                              | 11.70 °                                                                                                              |
| Indoor and outdoor max Tilt Rating (Fore and Aft / Side-to-Side) |                                              | 3°/2°                                                                                                                |
| Wheels                                                           |                                              |                                                                                                                      |
| Tires type                                                       |                                              | Foam-filled                                                                                                          |
| Drive wheels (front / rear)                                      |                                              | 2/2                                                                                                                  |
| Steering wheels (front / rear)                                   |                                              | 2 / 0                                                                                                                |
| Braking wheels (front / rear)                                    |                                              | 2 / 2                                                                                                                |
| Engine/Battery                                                   |                                              |                                                                                                                      |
| Engine brand / model                                             |                                              | Kubota - D1105                                                                                                       |
| Engine norm                                                      |                                              | Tier 4 final                                                                                                         |
| I.C. Engine power rating / Power                                 |                                              | 25 Hp / 18.50 kW                                                                                                     |
| Miscellaneous                                                    |                                              |                                                                                                                      |
| Ground Pressure                                                  |                                              | 6.68 dan/cm2                                                                                                         |
| Hydraulic tank capacity                                          |                                              | 68.10 l                                                                                                              |
| Fuel tank                                                        |                                              | 37.90 l                                                                                                              |
| Sound pressure level (platform work station) (LpA)               |                                              | 79 dB                                                                                                                |
| Noise to environment (LwA)                                       |                                              | < 85 dB                                                                                                              |
| Vibration on hands/arms                                          |                                              | < 2.50 m/s²                                                                                                          |
| Standards compliance                                             |                                              |                                                                                                                      |
| This machine is in compliance with:                              |                                              | European directives: 2006/42/EC- Machinery<br>(revised EN280:2013) - 2004/108/EC (EMC) -<br>2006/95/EC (Low voltage) |