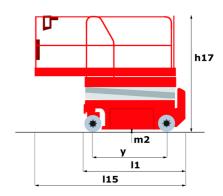

# 140 SC

|                                                                  | <b>140 SC</b> Cr | eated on June 16, 2025 at 4:47 AM UT                                                                                 |
|------------------------------------------------------------------|------------------|----------------------------------------------------------------------------------------------------------------------|
| Capacities                                                       |                  | Metric                                                                                                               |
| Working height                                                   | h21              | 14.20 m                                                                                                              |
| Platform height                                                  | h7               | 12.20 m                                                                                                              |
| Platform capacity                                                | Q                | 363 kg                                                                                                               |
| Max. capacity on the extension deck                              |                  | 136 kg                                                                                                               |
| Number of people (indoor / outdoor)                              |                  | 3 / 2                                                                                                                |
| Weight and dimensions                                            |                  |                                                                                                                      |
| Platform weight*                                                 |                  | 5215 kg                                                                                                              |
| Platform dimensions (length x width)                             | lp / ep          | 2.79 m x 1.60 m                                                                                                      |
| Platform dimensions with extension (length)                      |                  | 4.31 m                                                                                                               |
| Overall length                                                   | I1               | 3.76 m                                                                                                               |
| Overall width                                                    | b1               | 1.75 m                                                                                                               |
| Overall height                                                   | h17              | 2.74 m                                                                                                               |
| Overall height (stowed)                                          | h18 ***          | 2.08 m                                                                                                               |
| External turning radius                                          | Wa3              | 4.60 m                                                                                                               |
| Ground clearance at centre of wheelbase                          | m2               | 0.24 m                                                                                                               |
| Wheelbase                                                        | ٧                | 2.29 m                                                                                                               |
| Performances                                                     |                  |                                                                                                                      |
| Drive speed - stowed                                             |                  | 5.60 km/h                                                                                                            |
| Drive speed - raised                                             |                  | 0.40 km/h                                                                                                            |
| Raise speed (laden) / Lower speed (laden)                        |                  | 69 s / 46 s                                                                                                          |
| Gradeability                                                     |                  | 30 %                                                                                                                 |
| Max outrigger leveling side to side                              |                  | 11.70 °                                                                                                              |
| Indoor and outdoor max Tilt Rating (Fore and Aft / Side-to-Side) |                  | 3°/2°                                                                                                                |
| Wheels                                                           |                  |                                                                                                                      |
| Tires type                                                       |                  | Foam-filled                                                                                                          |
| Drive wheels (front / rear)                                      |                  | 2 / 2                                                                                                                |
| Steering wheels (front / rear)                                   |                  | 2 / 0                                                                                                                |
| Braking wheels (front / rear)                                    |                  | 2 / 2                                                                                                                |
| Engine/Battery                                                   |                  | ·                                                                                                                    |
| Engine brand / model                                             |                  | Kubota - D1105                                                                                                       |
| Engine norm                                                      |                  | Tier 4 final                                                                                                         |
| I.C. Engine power rating / Power                                 |                  | 25 Hp / 18.50 kW                                                                                                     |
| Miscellaneous                                                    |                  |                                                                                                                      |
| Ground Pressure                                                  |                  | 6.68 dan/cm2                                                                                                         |
| Hydraulic tank capacity                                          |                  | 68.10 l                                                                                                              |
| Fuel tank                                                        |                  | 37.90 I                                                                                                              |
| Sound pressure level (platform work station) (LpA)               |                  | 79 dB                                                                                                                |
| Noise to environment (LwA)                                       |                  | < 85 dB                                                                                                              |
| Vibration on hands/arms                                          |                  | < 2.50 m/s²                                                                                                          |
| Standards compliance                                             |                  |                                                                                                                      |
| This machine is in compliance with:                              |                  | European directives: 2006/42/EC- Machinery<br>(revised EN280:2013) - 2004/108/EC (EMC) -<br>2006/95/EC (Low voltage) |

### 140 SC - Dimensional drawing