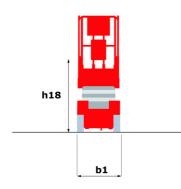

# 140 SC

|                                                                  | <b>140 SC</b> Cr | eated on June 16, 2025 at 4:47 AM UT                                                                                 |
|------------------------------------------------------------------|------------------|----------------------------------------------------------------------------------------------------------------------|
| Capacities                                                       |                  | Metric                                                                                                               |
| Working height                                                   | h21              | 14.20 m                                                                                                              |
| Platform height                                                  | h7               | 12.20 m                                                                                                              |
| Platform capacity                                                | Q                | 363 kg                                                                                                               |
| Max. capacity on the extension deck                              |                  | 136 kg                                                                                                               |
| Number of people (indoor / outdoor)                              |                  | 3 / 2                                                                                                                |
| Weight and dimensions                                            |                  |                                                                                                                      |
| Platform weight*                                                 |                  | 5215 kg                                                                                                              |
| Platform dimensions (length x width)                             | lp / ep          | 2.79 m x 1.60 m                                                                                                      |
| Platform dimensions with extension (length)                      |                  | 4.31 m                                                                                                               |
| Overall length                                                   | I1               | 3.76 m                                                                                                               |
| Overall width                                                    | b1               | 1.75 m                                                                                                               |
| Overall height                                                   | h17              | 2.74 m                                                                                                               |
| Overall height (stowed)                                          | h18 ***          | 2.08 m                                                                                                               |
| External turning radius                                          | Wa3              | 4.60 m                                                                                                               |
| Ground clearance at centre of wheelbase                          | m2               | 0.24 m                                                                                                               |
| Wheelbase                                                        | ٧                | 2.29 m                                                                                                               |
| Performances                                                     |                  |                                                                                                                      |
| Drive speed - stowed                                             |                  | 5.60 km/h                                                                                                            |
| Drive speed - raised                                             |                  | 0.40 km/h                                                                                                            |
| Raise speed (laden) / Lower speed (laden)                        |                  | 69 s / 46 s                                                                                                          |
| Gradeability                                                     |                  | 30 %                                                                                                                 |
| Max outrigger leveling side to side                              |                  | 11.70 °                                                                                                              |
| Indoor and outdoor max Tilt Rating (Fore and Aft / Side-to-Side) |                  | 3°/2°                                                                                                                |
| Wheels                                                           |                  |                                                                                                                      |
| Tires type                                                       |                  | Foam-filled                                                                                                          |
| Drive wheels (front / rear)                                      |                  | 2 / 2                                                                                                                |
| Steering wheels (front / rear)                                   |                  | 2 / 0                                                                                                                |
| Braking wheels (front / rear)                                    |                  | 2 / 2                                                                                                                |
| Engine/Battery                                                   |                  | ·                                                                                                                    |
| Engine brand / model                                             |                  | Kubota - D1105                                                                                                       |
| Engine norm                                                      |                  | Tier 4 final                                                                                                         |
| I.C. Engine power rating / Power                                 |                  | 25 Hp / 18.50 kW                                                                                                     |
| Miscellaneous                                                    |                  |                                                                                                                      |
| Ground Pressure                                                  |                  | 6.68 dan/cm2                                                                                                         |
| Hydraulic tank capacity                                          |                  | 68.10 l                                                                                                              |
| Fuel tank                                                        |                  | 37.90 I                                                                                                              |
| Sound pressure level (platform work station) (LpA)               |                  | 79 dB                                                                                                                |
| Noise to environment (LwA)                                       |                  | < 85 dB                                                                                                              |
| Vibration on hands/arms                                          |                  | < 2.50 m/s²                                                                                                          |
| Standards compliance                                             |                  |                                                                                                                      |
| This machine is in compliance with:                              |                  | European directives: 2006/42/EC- Machinery<br>(revised EN280:2013) - 2004/108/EC (EMC) -<br>2006/95/EC (Low voltage) |