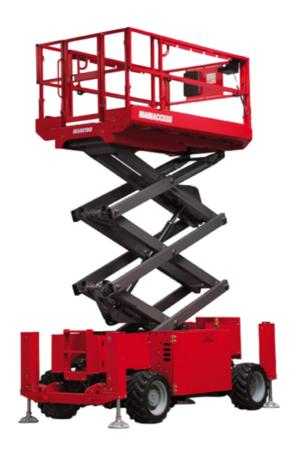

# 140 SC

|                                                                  | <b>140 SC</b> Cr | eated on June 16, 2025 at 4:47 AM UT                                                                                 |
|------------------------------------------------------------------|------------------|----------------------------------------------------------------------------------------------------------------------|
| Capacities                                                       |                  | Metric                                                                                                               |
| Working height                                                   | h21              | 14.20 m                                                                                                              |
| Platform height                                                  | h7               | 12.20 m                                                                                                              |
| Platform capacity                                                | Q                | 363 kg                                                                                                               |
| Max. capacity on the extension deck                              |                  | 136 kg                                                                                                               |
| Number of people (indoor / outdoor)                              |                  | 3 / 2                                                                                                                |
| Weight and dimensions                                            |                  |                                                                                                                      |
| Platform weight*                                                 |                  | 5215 kg                                                                                                              |
| Platform dimensions (length x width)                             | lp / ep          | 2.79 m x 1.60 m                                                                                                      |
| Platform dimensions with extension (length)                      |                  | 4.31 m                                                                                                               |
| Overall length                                                   | I1               | 3.76 m                                                                                                               |
| Overall width                                                    | b1               | 1.75 m                                                                                                               |
| Overall height                                                   | h17              | 2.74 m                                                                                                               |
| Overall height (stowed)                                          | h18 ***          | 2.08 m                                                                                                               |
| External turning radius                                          | Wa3              | 4.60 m                                                                                                               |
| Ground clearance at centre of wheelbase                          | m2               | 0.24 m                                                                                                               |
| Wheelbase                                                        | ٧                | 2.29 m                                                                                                               |
| Performances                                                     |                  |                                                                                                                      |
| Drive speed - stowed                                             |                  | 5.60 km/h                                                                                                            |
| Drive speed - raised                                             |                  | 0.40 km/h                                                                                                            |
| Raise speed (laden) / Lower speed (laden)                        |                  | 69 s / 46 s                                                                                                          |
| Gradeability                                                     |                  | 30 %                                                                                                                 |
| Max outrigger leveling side to side                              |                  | 11.70 °                                                                                                              |
| Indoor and outdoor max Tilt Rating (Fore and Aft / Side-to-Side) |                  | 3°/2°                                                                                                                |
| Wheels                                                           |                  |                                                                                                                      |
| Tires type                                                       |                  | Foam-filled                                                                                                          |
| Drive wheels (front / rear)                                      |                  | 2 / 2                                                                                                                |
| Steering wheels (front / rear)                                   |                  | 2 / 0                                                                                                                |
| Braking wheels (front / rear)                                    |                  | 2 / 2                                                                                                                |
| Engine/Battery                                                   |                  | ·                                                                                                                    |
| Engine brand / model                                             |                  | Kubota - D1105                                                                                                       |
| Engine norm                                                      |                  | Tier 4 final                                                                                                         |
| I.C. Engine power rating / Power                                 |                  | 25 Hp / 18.50 kW                                                                                                     |
| Miscellaneous                                                    |                  |                                                                                                                      |
| Ground Pressure                                                  |                  | 6.68 dan/cm2                                                                                                         |
| Hydraulic tank capacity                                          |                  | 68.10 l                                                                                                              |
| Fuel tank                                                        |                  | 37.90 I                                                                                                              |
| Sound pressure level (platform work station) (LpA)               |                  | 79 dB                                                                                                                |
| Noise to environment (LwA)                                       |                  | < 85 dB                                                                                                              |
| Vibration on hands/arms                                          |                  | < 2.50 m/s²                                                                                                          |
| Standards compliance                                             |                  |                                                                                                                      |
| This machine is in compliance with:                              |                  | European directives: 2006/42/EC- Machinery<br>(revised EN280:2013) - 2004/108/EC (EMC) -<br>2006/95/EC (Low voltage) |