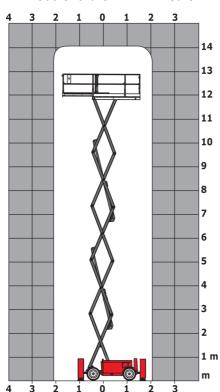

|
| Vibration on hands/arms                                          |                  | < 2.50 m/s²                                                                                                          |
| Standards compliance                                             |                  |                                                                                                                      |
| This machine is in compliance with:                              |                  | European directives: 2006/42/EC- Machinery<br>(revised EN280:2013) - 2004/108/EC (EMC) -<br>2006/95/EC (Low voltage) |

<sup>\*\*\*</sup> With folded guardrail

### 140 SC - Load chart

### Load Chart for MEWP Metric



### 140 SC - Dimensional drawing







## **Equipment**

| Standard                                                                    |
|-----------------------------------------------------------------------------|
| 230V Predisposition                                                         |
| 4 wheel drive                                                               |
| Anti-slip platform surface                                                  |
| Audible alarm and illuminated indicator lamp (leveling, overload, lowering) |
| CAN bus technology                                                          |
| Emergency stop button in platform and on frame                              |
| Engine mounted on sliding platform                                          |
| Fixed anti-shearin