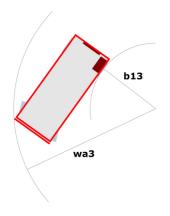

# 140 SC

|                                                                  | <b>140 SC</b> Cr | eated on June 16, 2025 at 4:47 AM UT                                                                                 |
|------------------------------------------------------------------|------------------|----------------------------------------------------------------------------------------------------------------------|
| Capacities                                                       |                  | Metric                                                                                                               |
| Working height                                                   | h21              | 14.20 m                                                                                                              |
| Platform height                                                  | h7               | 12.20 m                                                                                                              |
| Platform capacity                                                | Q                | 363 kg                                                                                                               |
| Max. capacity on the extension deck                              |                  | 136 kg                                                                                                               |
| Number of people (indoor / outdoor)                              |                  | 3 / 2                                                                                                                |
| Weight and dimensions                                            |                  |                                                                                                                      |
| Platform weight*                                                 |                  | 5215 kg                                                                                                              |
| Platform dimensions (length x width)                             | lp / ep          | 2.79 m x 1.60 m                                                                                                      |
| Platform dimensions with extension (length)                      |                  | 4.31 m                                                                                                               |
| Overall length                                                   | I1               | 3.76 m                                                                                                               |
| Overall width                                                    | b1               | 1.75 m                                                                                                               |
| Overall height                                                   | h17              | 2.74 m                                                                                                               |
| Overall height (stowed)                                          | h18 ***          | 2.08 m                                                                                                               |
| External turning radius                                          | Wa3              | 4.60 m                                                                                                               |
| Ground clearance at centre of wheelbase                          | m2               | 0.24 m                                                                                                               |
| Wheelbase                                                        | ٧                | 2.29 m                                                                                                               |
| Performances                                                     |                  |                                                                                                                      |
| Drive speed - stowed                                             |                  | 5.60 km/h                                                                                                            |
| Drive speed - raised                                             |                  | 0.40 km/h                                                                                                            |
| Raise speed (laden) / Lower speed (laden)                        |                  | 69 s / 46 s                                                                                                          |
| Gradeability                                                     |                  | 30 %                                                                                                                 |
| Max outrigger leveling side to side                              |                  | 11.70 °                                                                                                              |
| Indoor and outdoor max Tilt Rating (Fore and Aft / Side-to-Side) |                  | 3°/2°                                                                                                                |
| Wheels                                                           |                  |                                                                                                                      |
| Tires type                                                       |                  | Foam-filled                                                                                                          |
| Drive wheels (front / rear)                                      |                  | 2 / 2                                                                                                                |
| Steering wheels (front / rear)                                   |                  | 2 / 0                                                                                                                |
| Braking wheels (front / rear)                                    |                  | 2 / 2                                                                                                                |
| Engine/Battery                                                   |                  | ·                                                                                                                    |
| Engine brand / model                                             |                  | Kubota - D1105                                                                                                       |
| Engine norm                                                      |                  | Tier 4 final                                                                                                         |
| I.C. Engine power rating / Power                                 |                  | 25 Hp / 18.50 kW                                                                                                     |
| Miscellaneous                                                    |                  |                                                                                                                      |
| Ground Pressure                                                  |                  | 6.68 dan/cm2                                                                                                         |
| Hydraulic tank capacity                                          |                  | 68.10 l                                                                                                              |
| Fuel tank                                                        |                  | 37.90 I                                                                                                              |
| Sound pressure level (platform work station) (LpA)               |                  | 79 dB                                                                                                                |
| Noise to environment (LwA)                                       |                  | < 85 dB                                                                                                              |
| Vibration on hands/arms                                          |                  | < 2.50 m/s²                                                                                                          |
| Standards compliance                                             |                  |                                                                                                                      |
| This machine is in compliance with:                              |                  | European directives: 2006/42/EC- Machinery<br>(revised EN280:2013) - 2004/108/EC (EMC) -<br>2006/95/EC (Low voltage) |